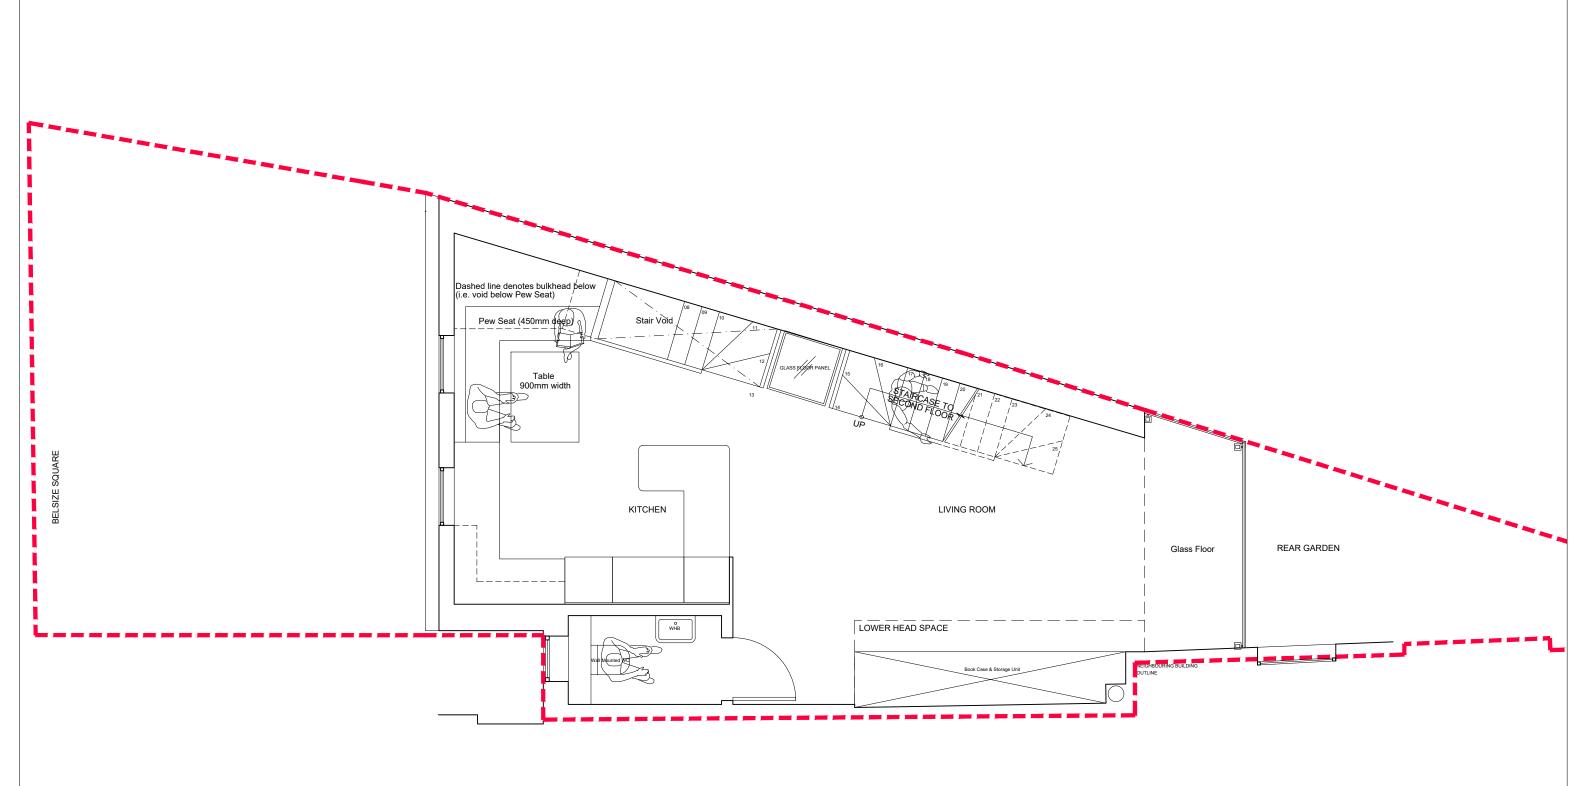

## NOTE:

NOT FOR CONSTRUCTION.

All dimensions to be checked and verified on site prior to commencement of any works. Any discrepancies to be brought to the immediate attention of the architect.

KEY

Site Boundary

0m 0.5m 1m 1.5m 2m 2.5m 3m 3.5m 4m 4.5m 5m

| Notes                                                                                                                                                                                                                                                                                                                        | Revision | Studio Gil LTD                                                                        | Project:        | THE COACH HOUSE, 50A BELSIZE SQUARE, LONDON NW3 4HN |            |                |           |
|------------------------------------------------------------------------------------------------------------------------------------------------------------------------------------------------------------------------------------------------------------------------------------------------------------------------------|----------|---------------------------------------------------------------------------------------|-----------------|-----------------------------------------------------|------------|----------------|-----------|
| The deeding is to be read an conjunction with all related deaverps.                                                                                                                                                                                                                                                          |          | Hannibal House Elephant & Castle Shopping Centre London SE1 6TE T: +44(0)207 6177 932 | Drawing Title:  | Proposed First Floor Plan                           |            |                |           |
|                                                                                                                                                                                                                                                                                                                              |          |                                                                                       | Drawing Number: | 1507_PL_005                                         |            |                |           |
|                                                                                                                                                                                                                                                                                                                              |          |                                                                                       | Scale:          | 1:50 @A3                                            |            | Date: May 2017 | Revision: |
| Do not scale from this drawing.  All dimensions must be chesied and verified on site before commencing any work or producing strepdrawings.  The originate should be notified immediately of any discrepancy.  This drawing is complyed and remains properly of STRDIO BLL TUD and may not be reproduced without permission. |          |                                                                                       | Status:         | for information                                     | for tender | for construc   | tion      |