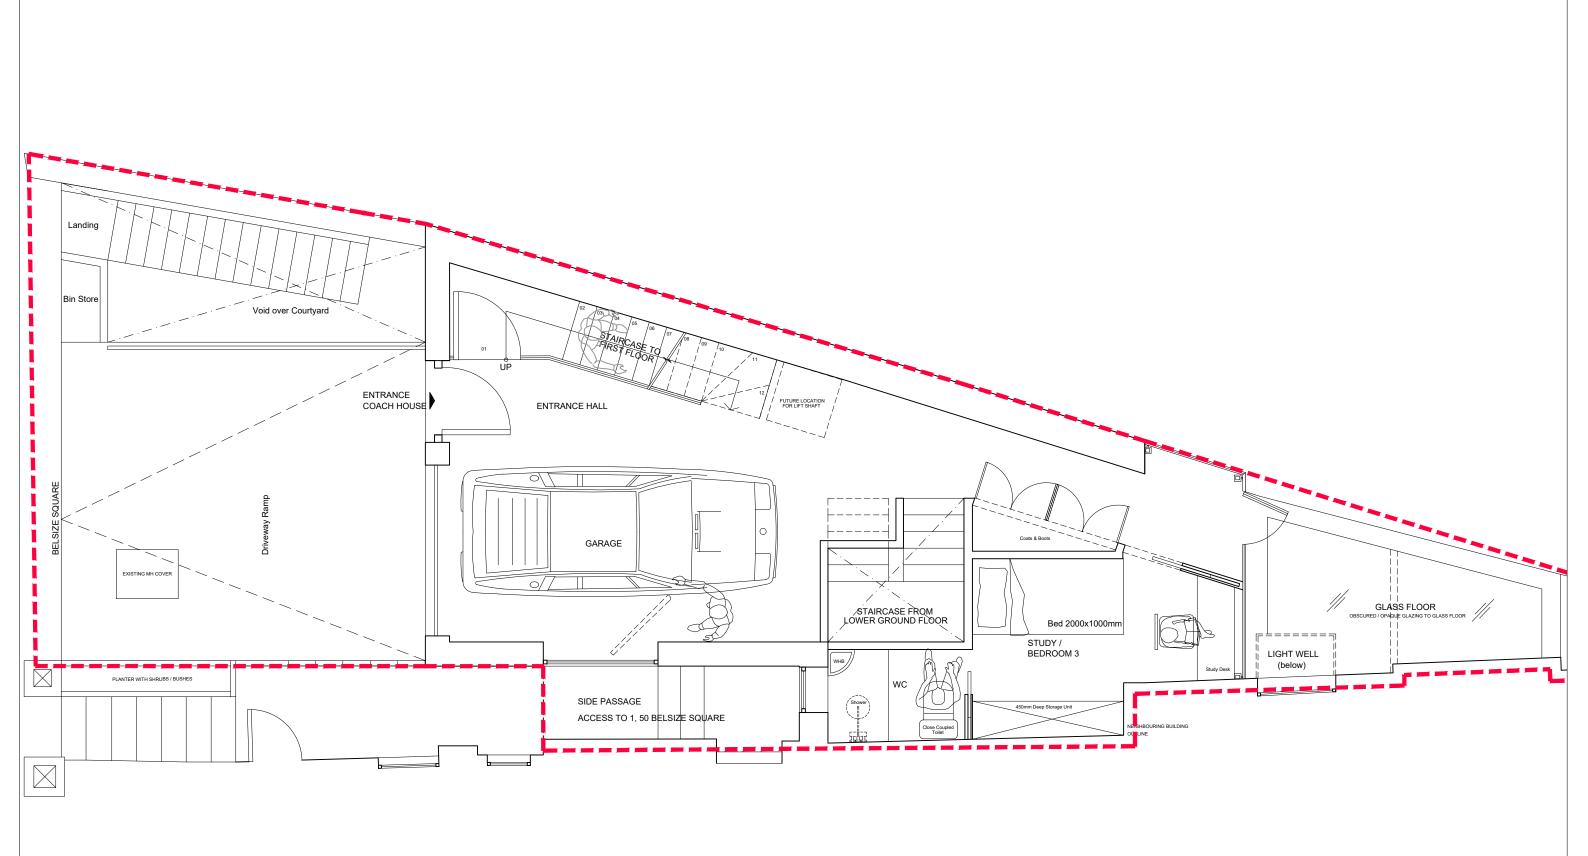

## NOTE:

NOT FOR CONSTRUCTION.

All dimensions to be checked and verified on site prior to commencement of any works.
Any discrepancies to be brought to the immediate attention of the architect.

 KEY

 5
 Site Boundary

| rioject.        | THE COACH HOUSE, 50A BELSIZE SQUARE, LONDON NW3 4HN |            |                  |           |  |
|-----------------|-----------------------------------------------------|------------|------------------|-----------|--|
| Drawing Title:  | Proposed Ground Floor Plan                          |            |                  |           |  |
| Drawing Number: | 1507_PL_004                                         |            |                  |           |  |
| Scale:          | 1:50 @A3                                            |            | Date: May 2017   | Revision: |  |
| Status:         | for information                                     | for tender | for construction |           |  |