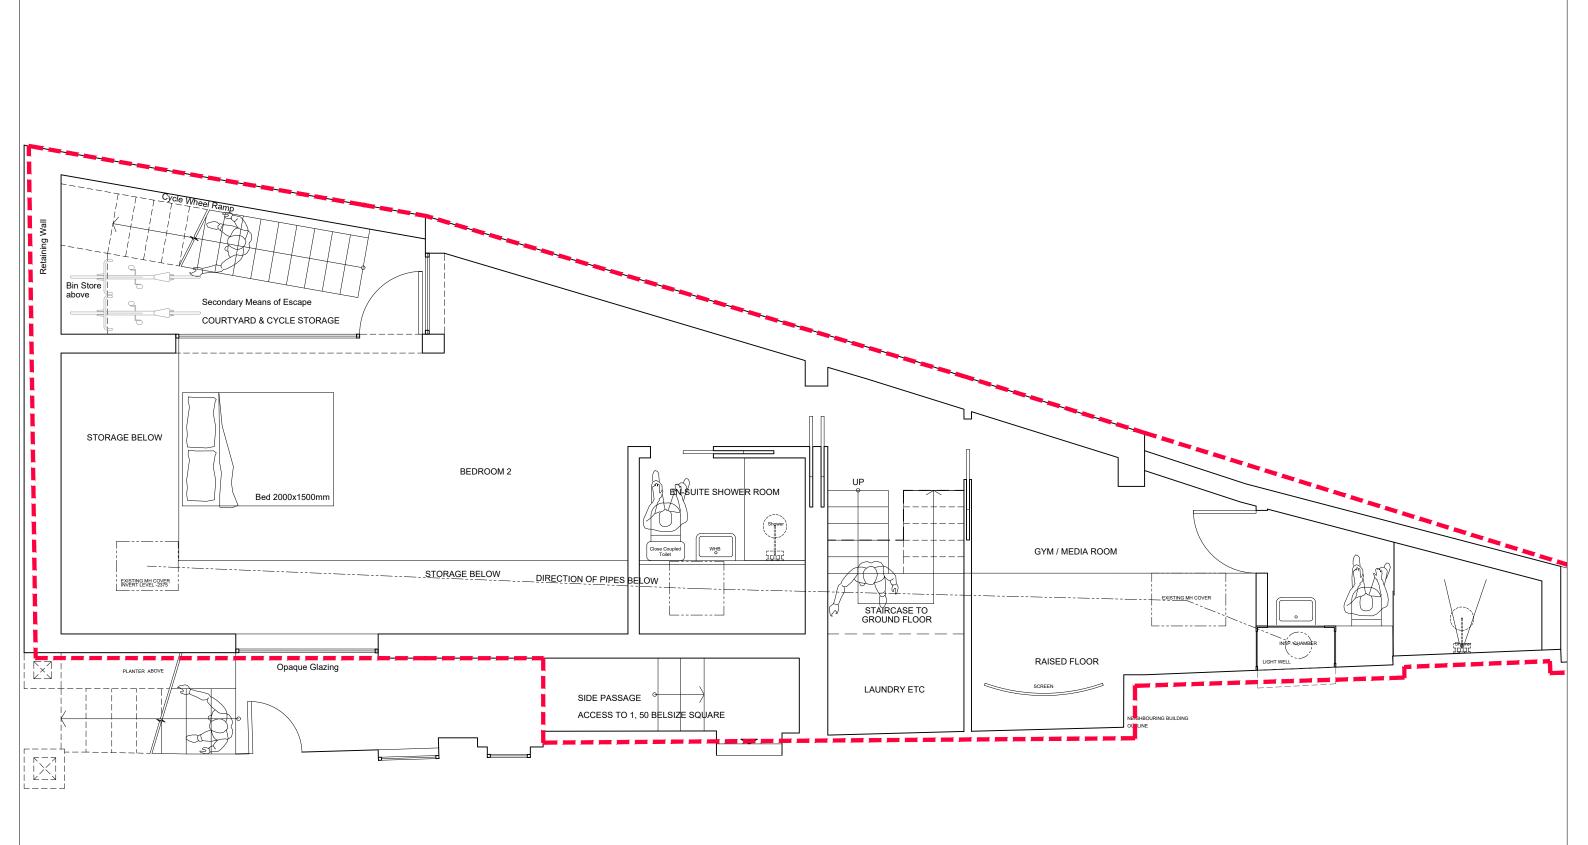

## NOTE:

## NOT FOR CONSTRUCTION.

All dimensions to be checked and verified on site prior to commencement of any works. Any discrepancies to be brought to the immediate attention of the architect.

KEY
Site Boundary

| 0m | 0.5m | 1m | 1.5m | 2m | 2.5m | 3m | 3.5m | 4m | 4.5m | 5m |
|----|------|----|------|----|------|----|------|----|------|----|
|    |      |    |      |    |      |    |      |    |      |    |

| Project:        | THE COACH HOUSE, 50A BELSIZE SQUARE, LONDON NW3 4HN |            |                |           |  |  |
|-----------------|-----------------------------------------------------|------------|----------------|-----------|--|--|
| Drawing Title:  | Proposed Lower Ground Floor Plan                    |            |                |           |  |  |
| Drawing Number: | 1507_PL_003                                         |            |                |           |  |  |
| Scale:          | 1:50 @A3                                            |            | Date: May 2017 | Revision: |  |  |
| Status:         | for information                                     | for tender | for construct  | ion       |  |  |