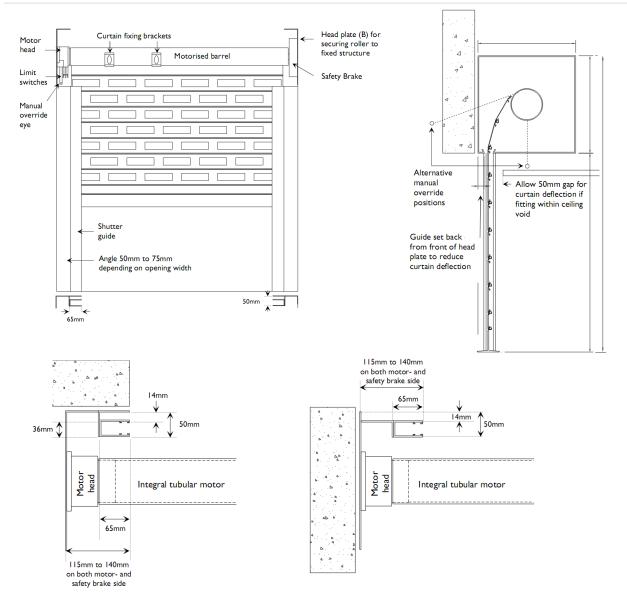

#### Construction:

Manufactured from 90mm aluminium lath extruded section with 150 x 41mm cutouts (Prestige); extruded aluminium bottom rail (The Prestige Plus has the option of larger cut-outs of 260 x 41mm and smaller spacing of 25mm and is fitted with a bottom rail weather seal); aluminium guides 65 x 36mm with friction seals along entire length. Optional glazing comprising of 2mm thick polycarbonate glass strips.

#### Canopy (optional):

Roll formed aluminium in two sections; top and bottom boxes. Bottom box removable for installation and maintenance. The shutterbox is assembled on die cast aluminium endplates.

#### Box size:

Clear opening height (to underside of box):

2100mm, box size 305mm 3200mm, box size 355mm 4000mm, box size 405mm

#### Operation:

Manual push up/pull down operation or electric operation by internal tubular motor with manual override facility. Safety brake fitted when required to comply with BS EN 13241:2003-1 (HVP Security Shutters' general policy is to fit a safety brake unless specified otherwise).