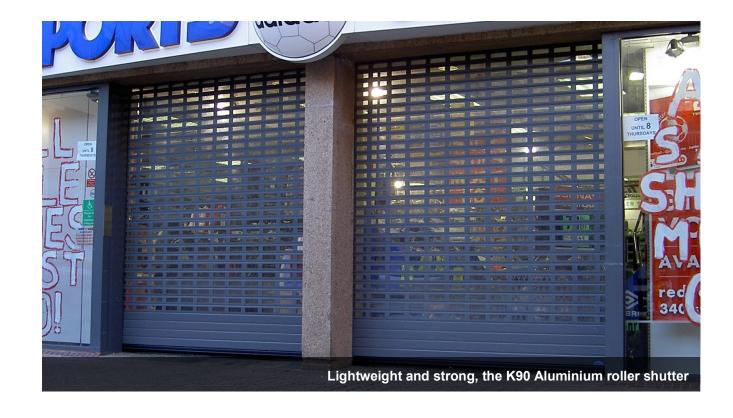

## **K90 Aluminium Roller Shutter**

Made from extruded aluminium, the K90 is a lightweight, strong roller shutter with a high level of visibility.

K90 roller shutters are strong and have a large amount of open space (up to 40%). This makes them the preferred choice for many town planners. The K90 is often used in shop fronts, retail parks, and shopping centres.