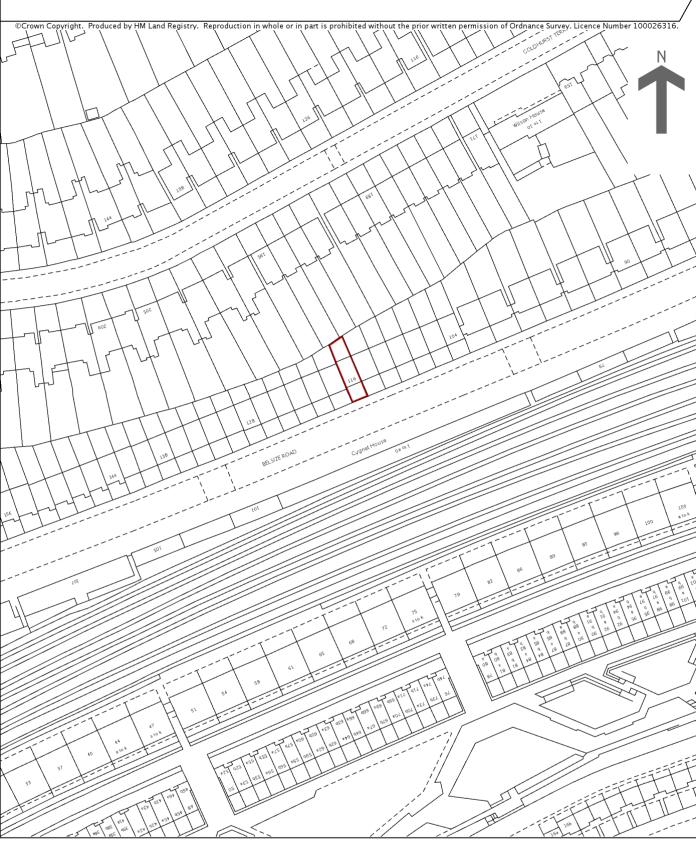

Title number NGL856184
Ordnance Survey map reference TQ2684SW
Scale 1:1250
Administrative area Camden

This is a copy of the title plan on 5 JUL 2017 at 15:43:29. This copy does not take account of any application made after that time even if still pending in HM Land Registry when this copy was issued.

HM Land Registry endeavours to maintain high quality and scale accuracy of title plan images. The quality and accuracy of any print will depend on your printer, your computer and its print settings. This title plan shows the general position, not the exact line, of the boundaries. It may be subject to distortions in scale. Measurements scaled from this plan may not match measurements between the same points on the ground.