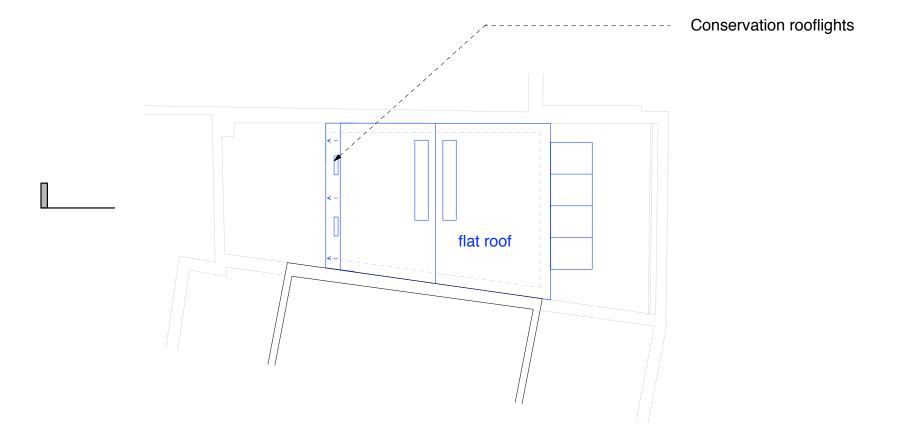

# HUGHCULLUM Upper Park Road, NW3 2UT

ARCHITECTS LTD

Bloomsbury Design Proposed

61b Judd Street Roof Plan

London WC1H 9QT 1:50@A1, 1:100@A3 May 2017 t 020 7383 7647 f 020 7387 7645 mail@hughcullum.com UP26A-P014(\_)

-parapet to be reinstated with the appropriate cornice to match period and context

15 M

General Notes
Do not scale from this drawing
All dimensions to be verified on site
To be read in conjunction with all relevant documents
In the event of discrepancy notify the Architect immediately
This document is copyright of Hugh Cullum Architects Ltd

Issue Status SK Sketch D Design T Tender E Existing Condition
P Permissions
C Contract

(\_): Issued for planning (05.07.17/OA/HC)

Revision: Information (date/drawn by/checked by)