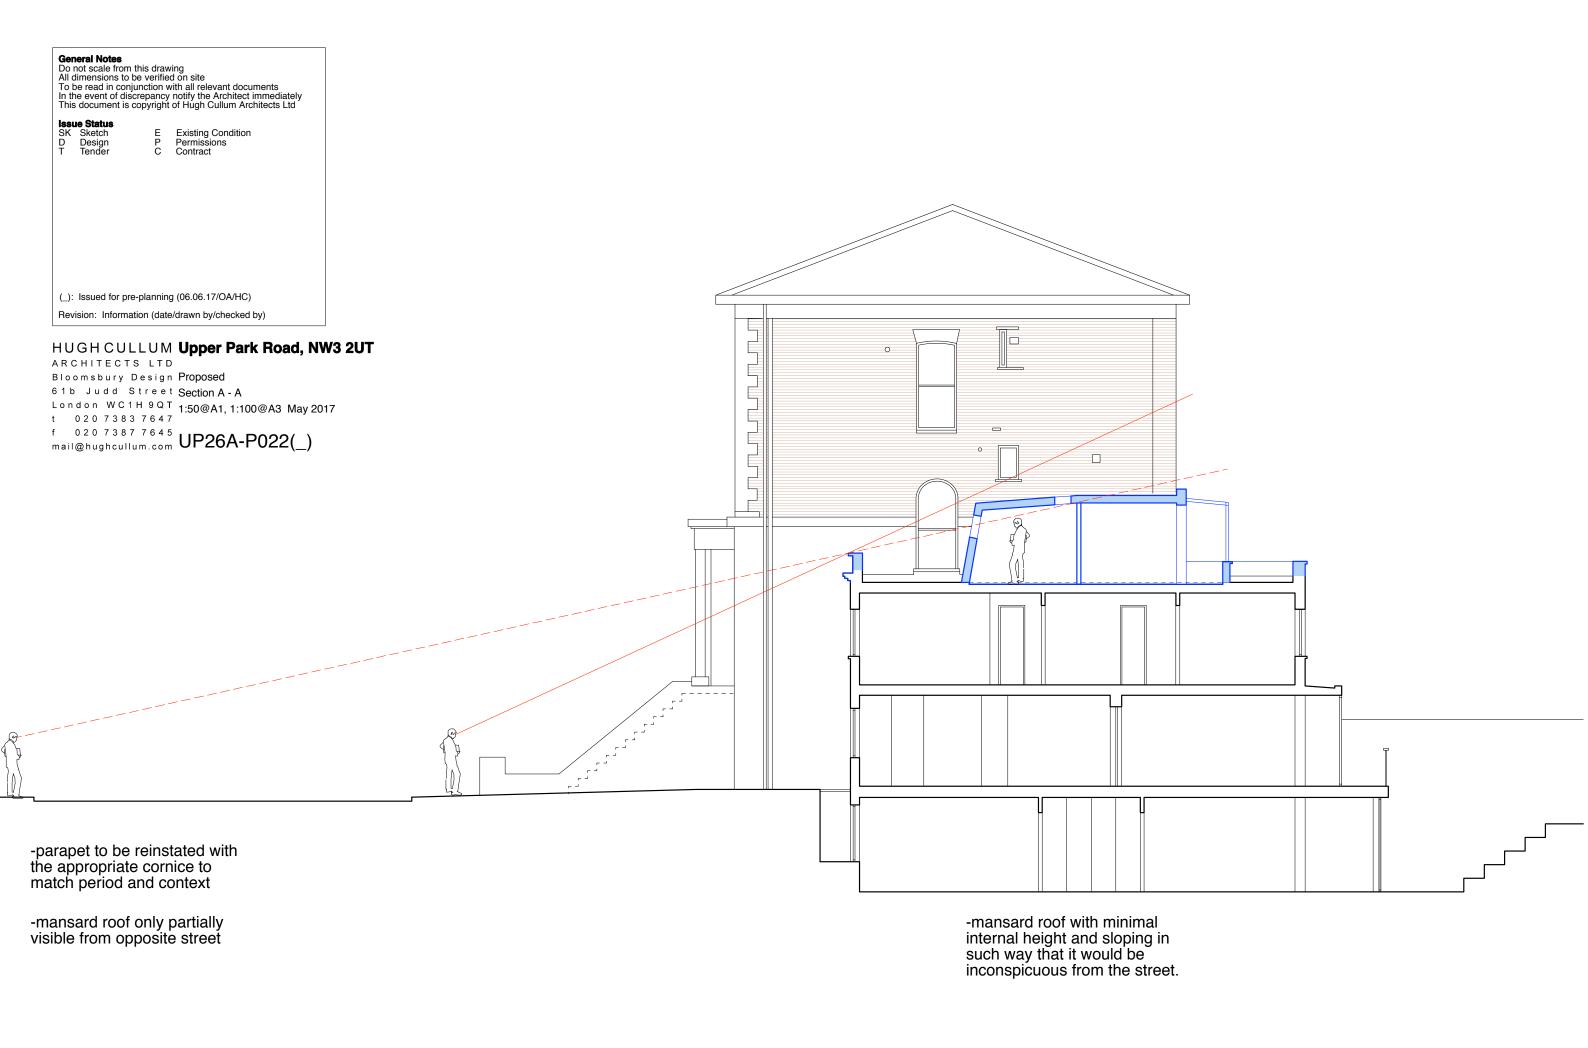

# General Notes Do not scale from this drawing All dimensions to be verified on site To be read in conjunction with all relevant documents In the event of discrepancy notify the Architect immediately This document is copyright of Hugh Cullum Architects Ltd Issue Status SK Sketch D Design T Tender E Existing Condition P Permissions C Contract

-parapet to be reinstated with the appropriate cornice to match period and context

15 M

General Notes
Do not scale from this drawing
All dimensions to be verified on site
To be read in conjunction with all relevant documents
In the event of discrepancy notify the Architect immediately
This document is copyright of Hugh Cullum Architects Ltd