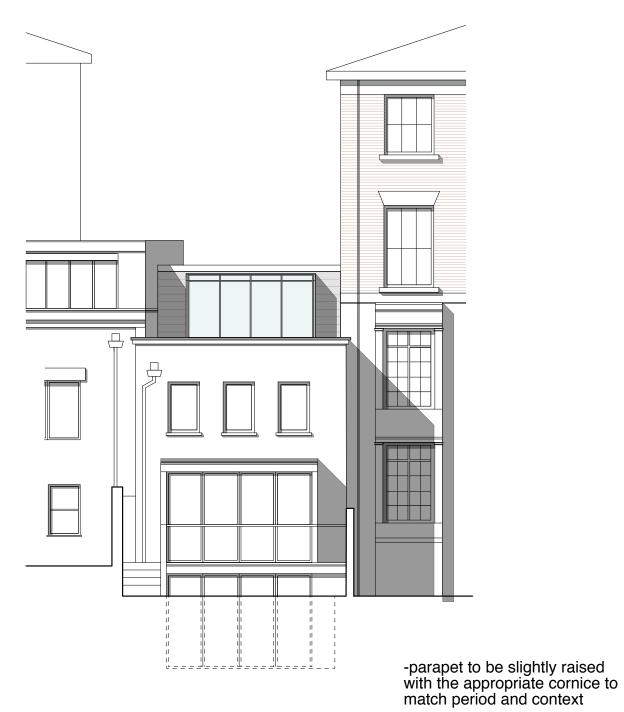

-parapet to be reinstated with the appropriate cornice to match period and context

15 M

General Notes
Do not scale from this drawing
All dimensions to be verified on site
To be read in conjunction with all relevant documents
In the event of discrepancy notify the Architect immediately
This document is copyright of Hugh Cullum Architects Ltd

Issue Status SK Sketch D Design T Tender E Existing Condition
P Permissions
C Contract

(\_): Issued for planning (05.07.17/OA/HC)

Revision: Information (date/drawn by/checked by)

# HUGHCULLUM Upper Park Road, NW3 2UT

ARCHITECTS LTD

Bloomsbury Design Proposed

61b Judd Street Front Elevation

London WC1H 9QT 1:50@A1, 1:100@A3 May 2017 t 020 7383 7647 f 020 7387 7645 mail@hughcullum.com UP26A-P020(\_)

# HUGHCULLUM Upper Park Road, NW3 2UT

ARCHITECTS LTD

Bloomsbury Design Proposed

61b Judd Street Rear Elevation

London WC1H 9QT 1:50@A1, 1:100@A3 May 2017 t 020 7383 7647 f 020 7387 7645 mail@hughcullum.com UP26A-P021(\_)