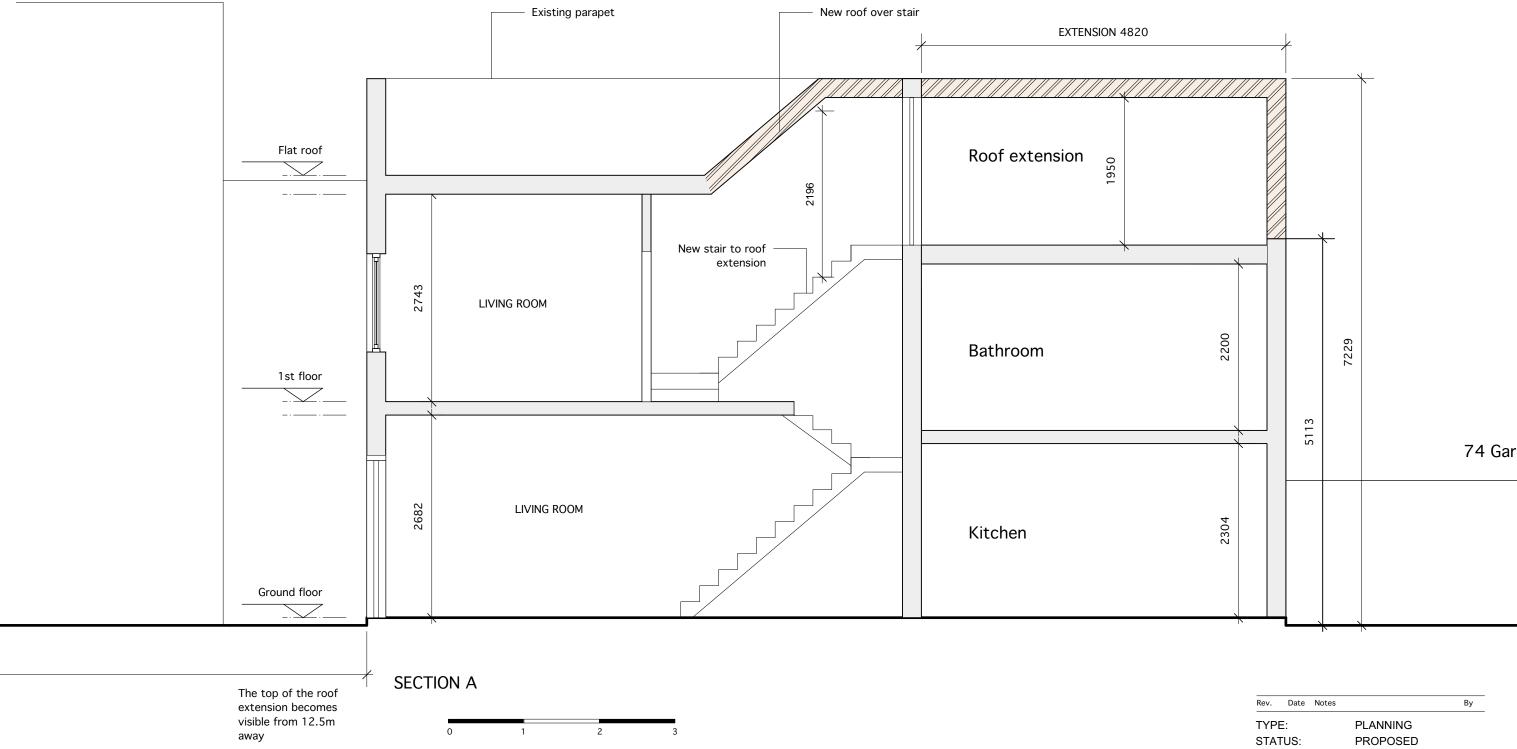

## 74 Garden

| B    |
|------|
|      |
|      |
|      |
|      |
| n    |
| 8TA  |
| ON D |
|      |
|      |
|      |
|      |
| ev   |
|      |

-

| Rev. Date Not                                       | es By                              |
|-----------------------------------------------------|------------------------------------|
| TYPE:                                               | PLANNING                           |
| STATUS:                                             | PROPOSED                           |
| MAKESPACE<br>Unit 1.5, 1-5 Vyner<br>curious@makespa |                                    |
| Client:                                             | TG                                 |
| Project:                                            | House Extension                    |
| Site:                                               | 74 Hadley NW1 8TA                  |
| Title:                                              | SECTION A                          |
| Date:                                               | 12.12.16                           |
| Scale:                                              | 1:50                               |
| Sheet:                                              | A3                                 |
| By:                                                 | SS                                 |
| DRG NO:                                             | 1304-31-300 Rev                    |
| Registered with the                                 | Architects Registeration Board UK. |