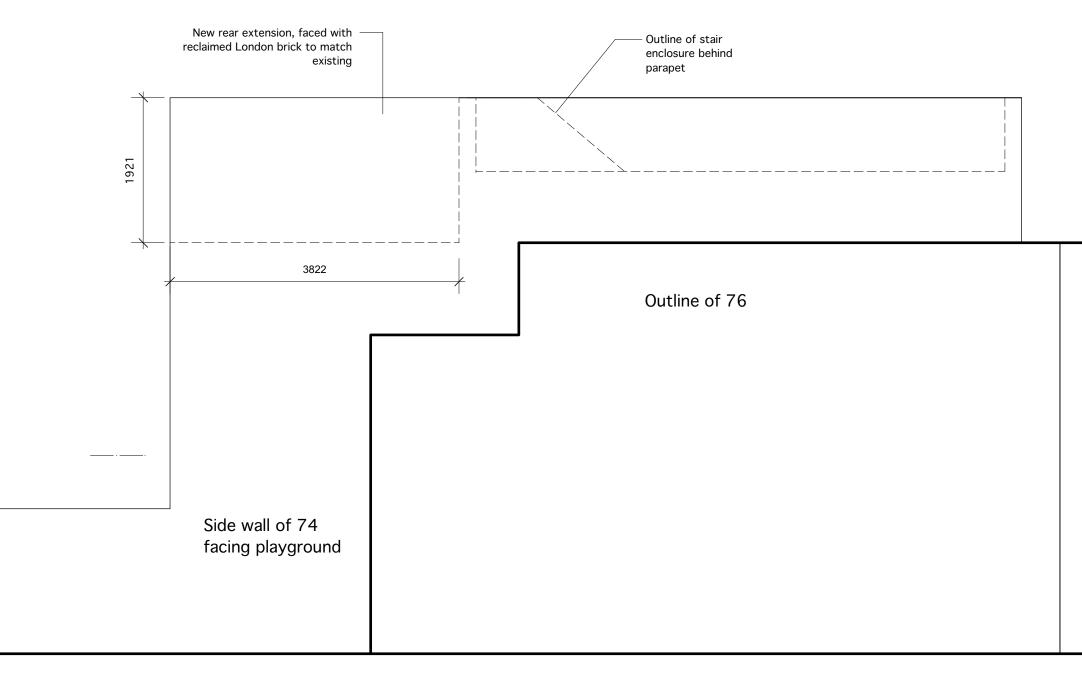

## 74 Garden

| B    |
|------|
|      |
|      |
|      |
|      |
| n    |
| 8TA  |
| ON D |
|      |
|      |
|      |
|      |
| ev   |
|      |

-

| Rev. Date Not                                       | es By                              |
|-----------------------------------------------------|------------------------------------|
| TYPE:                                               | PLANNING                           |
| STATUS:                                             | PROPOSED                           |
| MAKESPACE<br>Unit 1.5, 1-5 Vyner<br>curious@makespa |                                    |
| Client:                                             | TG                                 |
| Project:                                            | House Extension                    |
| Site:                                               | 74 Hadley NW1 8TA                  |
| Title:                                              | SECTION A                          |
| Date:                                               | 12.12.16                           |
| Scale:                                              | 1:50                               |
| Sheet:                                              | A3                                 |
| By:                                                 | SS                                 |
| DRG NO:                                             | 1304-31-300 Rev                    |
| Registered with the                                 | Architects Registeration Board UK. |