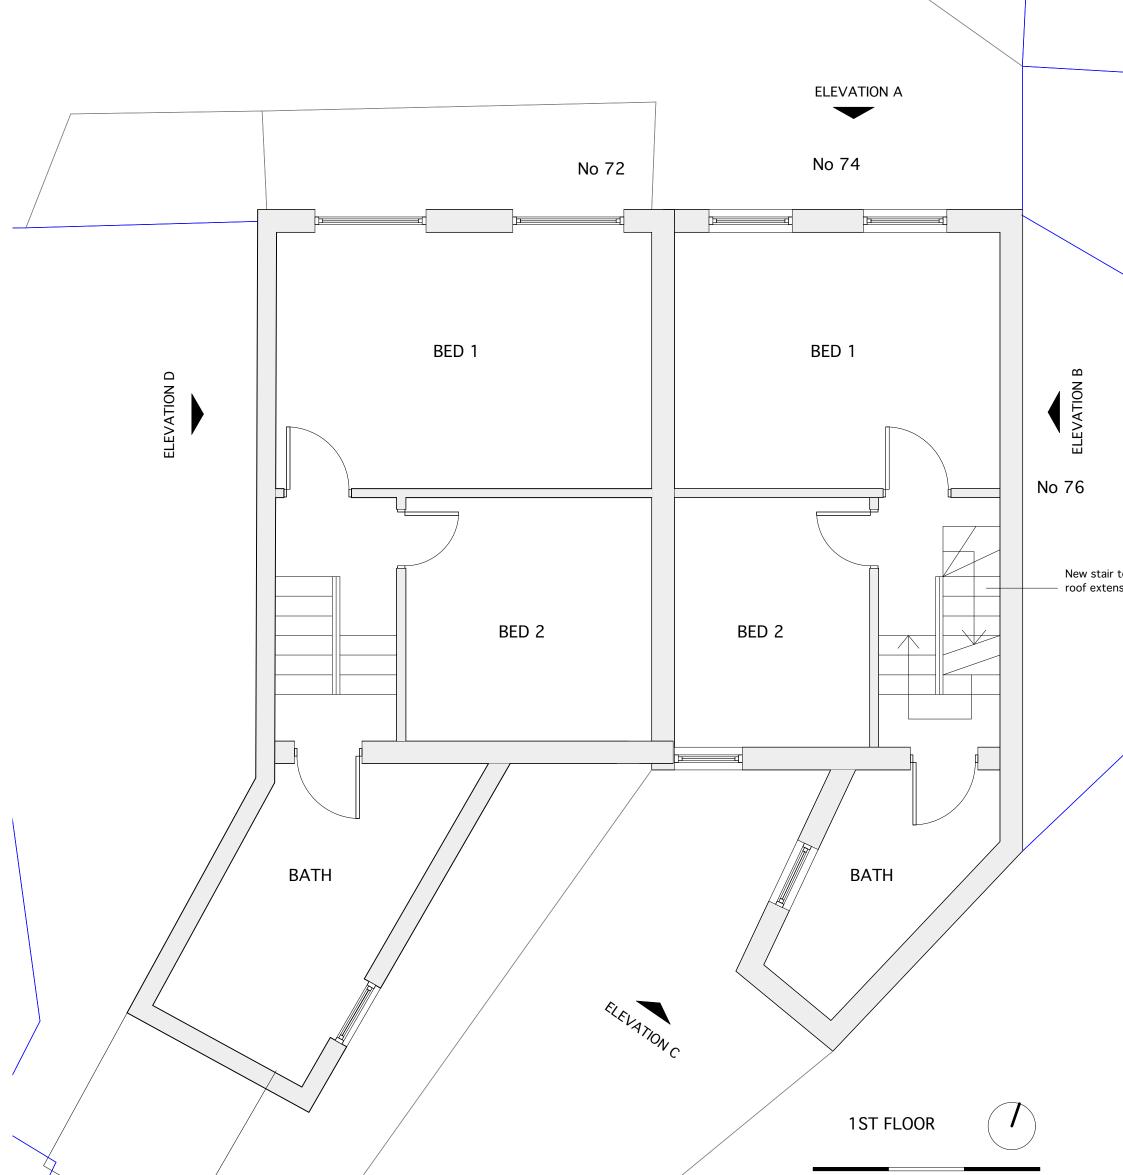

| 0 | 1                                                    | 2                        | 3m           |
|---|------------------------------------------------------|--------------------------|--------------|
|   |                                                      |                          |              |
|   | Rev. Date Note                                       | es                       | Ву           |
|   | TYPE:                                                | PLANNING                 | i            |
|   | STATUS:                                              | PROPOSE                  | D            |
|   | MAKESPACE<br>Unit 1.5, 1-5 Vyner<br>curious@makespac | Street, E2 9DG           |              |
|   | Client:                                              | TG                       |              |
|   | Project:                                             | House Ex                 | tension      |
|   | Site:                                                |                          | NW1 8TA      |
|   | Title:                                               | FIRST FL                 | OOR PLAN     |
|   | Date:                                                | 12.12.16                 |              |
|   | Scale:                                               | 1:50                     |              |
|   | Sheet:                                               | A3                       |              |
|   | By:                                                  | SS                       |              |
|   | DRG NO:                                              | 1304-31-1                | 01 Rev       |
|   | Registered with the                                  | Architects Registeration | on Board UK. |