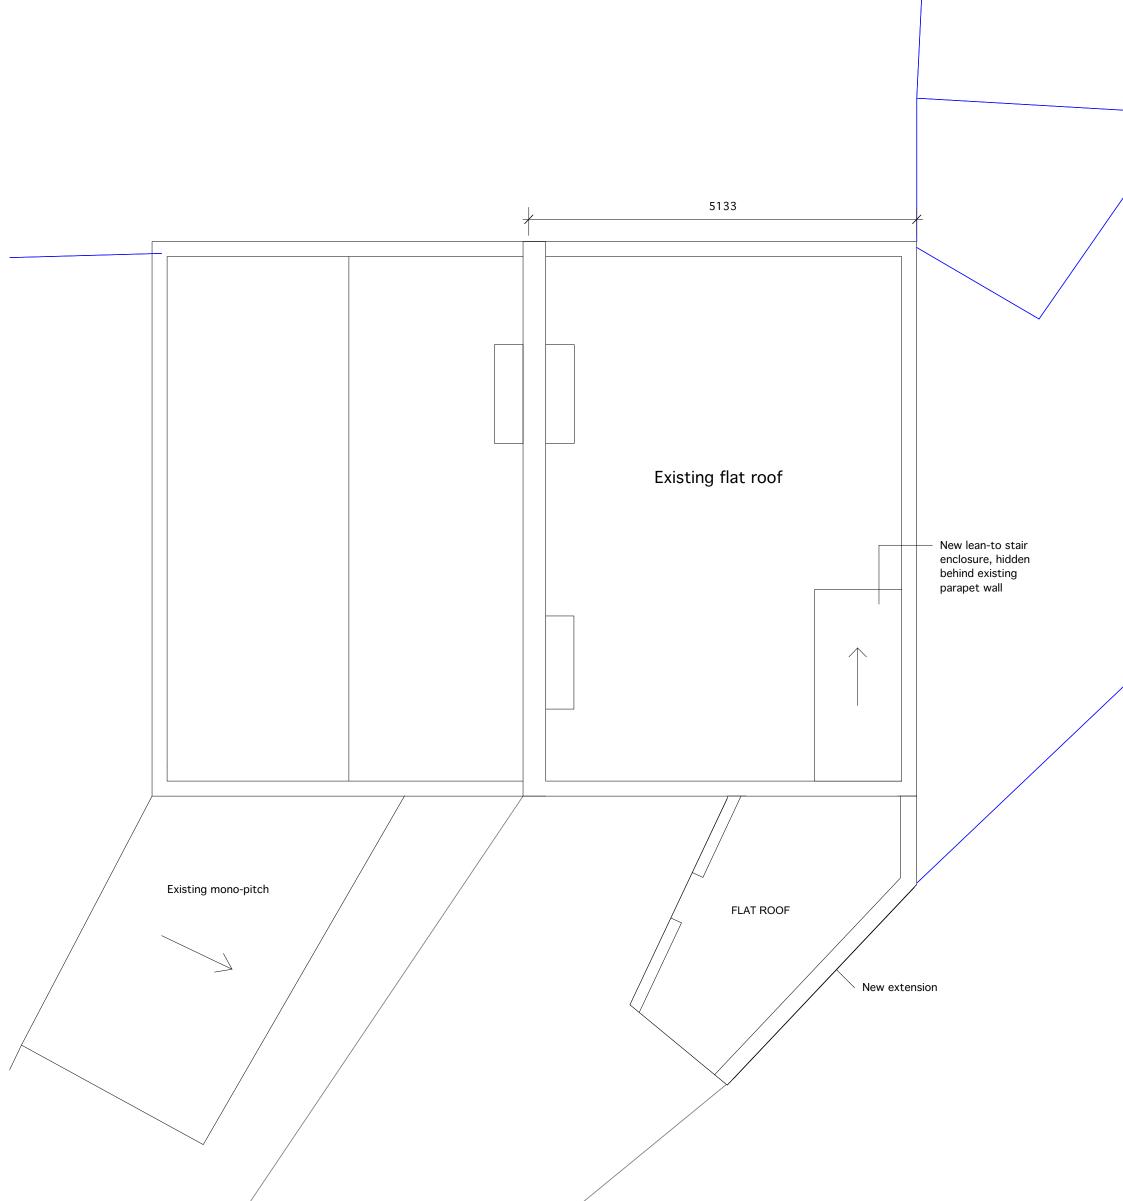

| DRG NO:               | 1304-31-103 Rev   |
|-----------------------|-------------------|
| By:                   | SS                |
| Sheet:                | A3                |
| Scale:                | 1:50              |
| Date:                 | 12.12.16          |
| Title:                | SECOND FLOOR PLAN |
| Site:                 | 74 Hadley NW1 8TA |
| Project:              | House Extension   |
| Client:               | TG                |
| curious@makespace     | e.co.uk           |
| Unit 1.5, 1-5 Vyner S |                   |
| MAKESPACE A           |                   |
| STATUS:               | PROPOSED          |
| TYPE:                 | PLANNING          |
| Rev. Date Notes       | s By              |