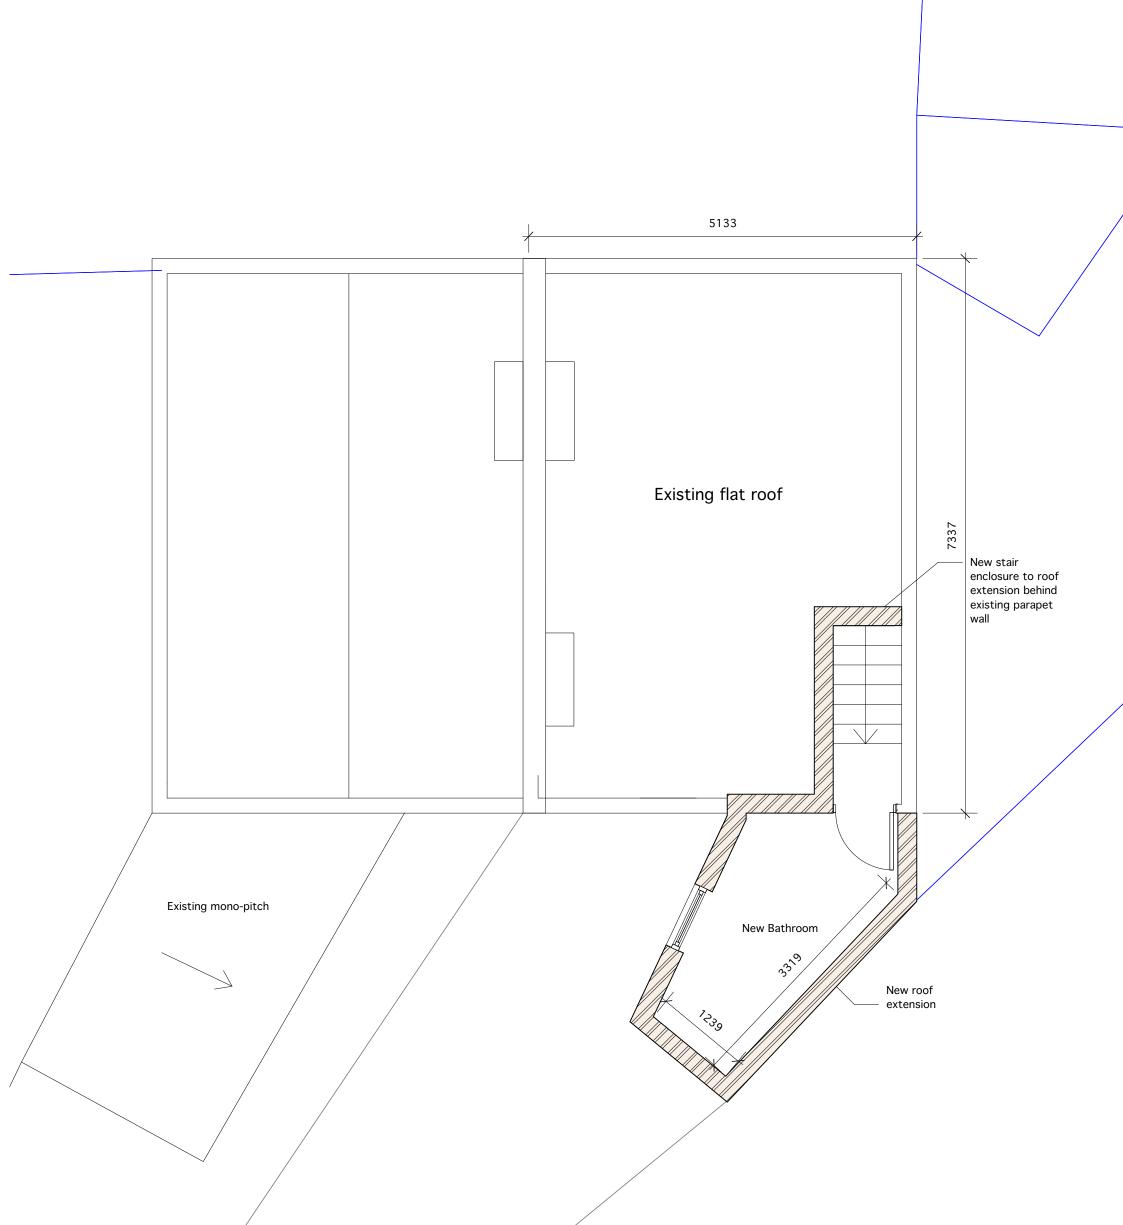

| DRG NO:               | 1304-31-102 Rev   |
|-----------------------|-------------------|
| By:                   | SS                |
| Sheet:                | A3                |
| Scale:                | 1:50              |
| Date:                 | 12.12.16          |
| Title:                | SECOND FLOOR PLAN |
| Site:                 | 74 Hadley NW1 8TA |
| Project:              | House Extension   |
| Client:               | TG                |
| curious@makespace     | e.co.uk           |
| Unit 1.5, 1-5 Vyner S |                   |
| MAKESPACE A           | ARCHITECTS        |
| STATUS:               | PROPOSED          |
| TYPE:                 | PLANNING          |
| Rev. Date Notes       | s By              |