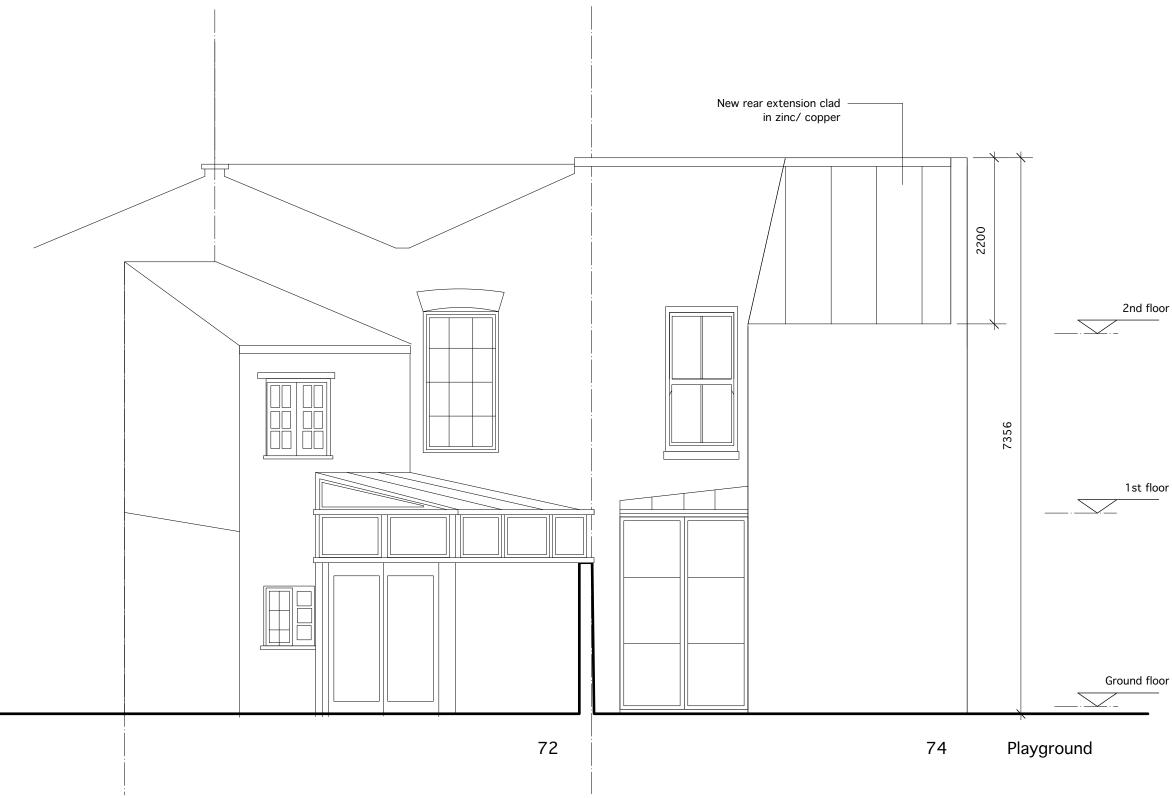

## REAR ELEVATION C

2nd floor

1st floor

| Rev. Date Not                                       | es By             |
|-----------------------------------------------------|-------------------|
| TYPE:                                               | PLANNING          |
| STATUS:                                             | PROPOSED          |
| MAKESPACE<br>Unit 1.5, 1-5 Vyner<br>curious@makespa |                   |
| Client:                                             | TG                |
| Project:                                            | House Extension   |
| Site:                                               | 74 Hadley NW1 8TA |
| Title:                                              | REAR ELEVATION C  |
| Date:                                               | 12.12.16          |
| Scale:                                              | 1:50              |
| Sheet:                                              | A3                |
| By:                                                 | SS                |
| DRG NO:                                             | 1304-31-202 Rev   |