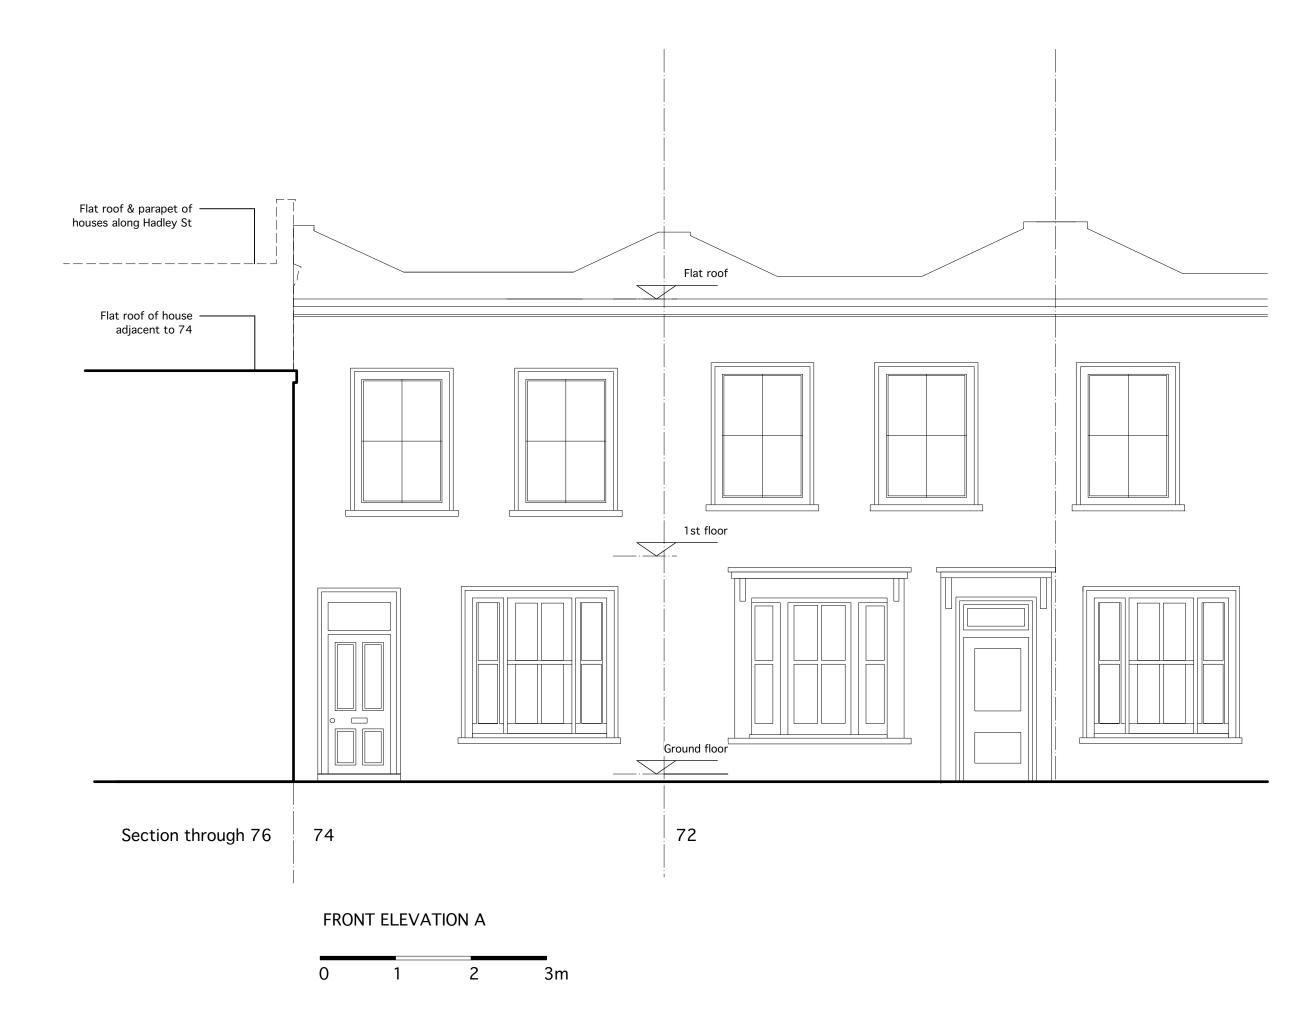

| DRG NO:                                   | 1304-31-200 Rev   |
|-------------------------------------------|-------------------|
| By:                                       | SS                |
| Sheet:                                    | A3                |
| Scale:                                    | 1:50              |
| Date:                                     | 12.12.16          |
| Title:                                    | FRONT ELEVATION   |
| Site:                                     | 74 Hadley NW1 8TA |
| Project:                                  | House Extension   |
| Client:                                   | TG                |
| Unit 1.5, 1-5 Vyner s<br>curious@makespac |                   |
| MAKESPACE                                 |                   |
| STATUS:                                   | PROPOSED          |
| TYPE:                                     | PLANNING          |
| Rev. Date Note                            | s By              |