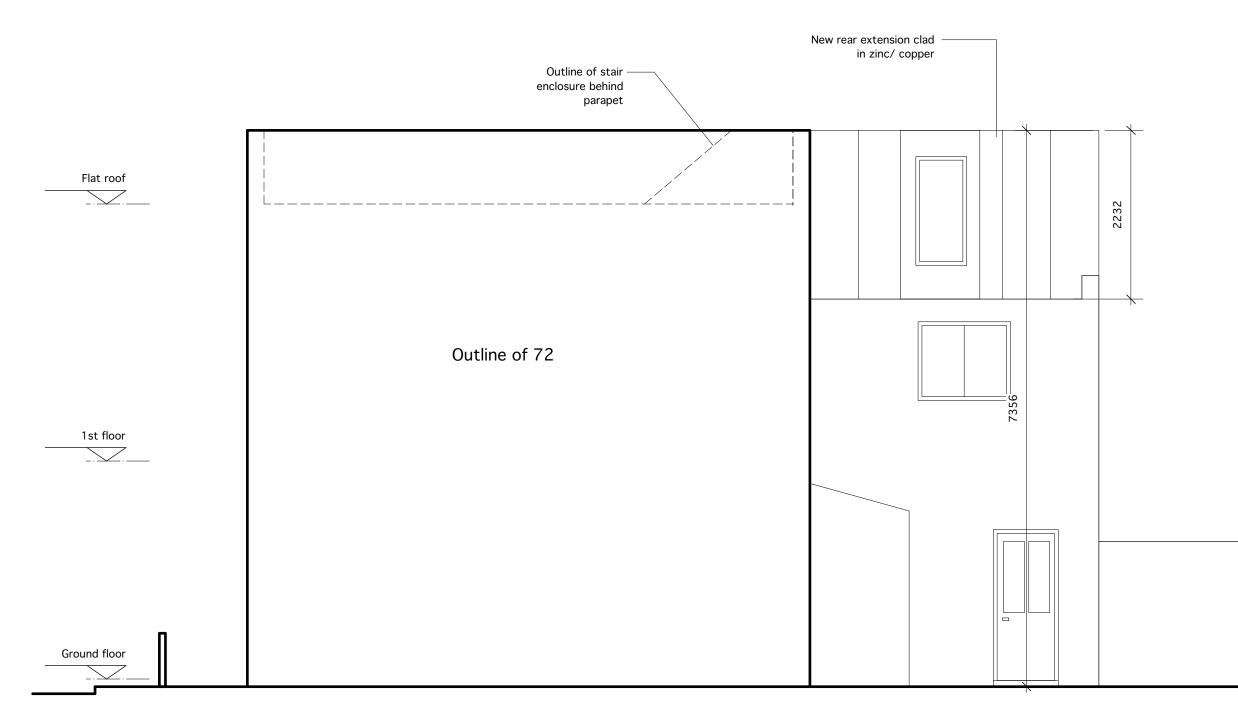

| PROPOSED          |
| MAKESPACE<br>Unit 1.5, 1-5 Vyner<br>curious@makespa |                   |
| Client:                                             | TG                |
| Project:                                            | House Extension   |
| Site:                                               | 74 Hadley NW1 8TA |
| Title:                                              | REAR ELEVATION C  |
| Date:                                               | 12.12.16          |
| Scale:                                              | 1:50              |
| Sheet:                                              | A3                |
| By:                                                 | SS                |
| DRG NO:                                             | 1304-31-202 Rev   |



SIDE ELEVATION D

## 74 Garden

| B    |
|------|
|      |
|      |
|      |
|      |
| n    |
| 8TA  |
| ON D |
|      |
|      |
|      |
|      |
| ev   |
|      |

-



| Rev. Date Not                                       | es By                              |
|-----------------------------------------------------|------------------------------------|
| TYPE:                                               | PLANNING                           |
| STATUS:                                             | PROPOSED                           |
| MAKESPACE<br>Unit 1.5, 1-5 Vyner<br>curious@makespa |                                    |
| Client:                                             | TG                                 |
| Project:                                            | House Exten