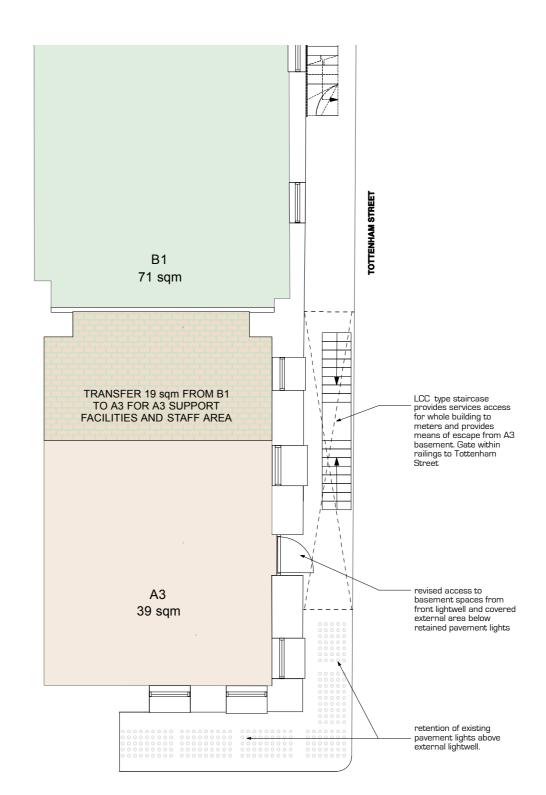

## drawing:

Approved and Proposed Basement Plans

client: Paragon Holdings Ltd

**scale:**1:100 @ A3

dwg.no: 17.227.103

purpose of issue:

original issue date:

21.02.2017