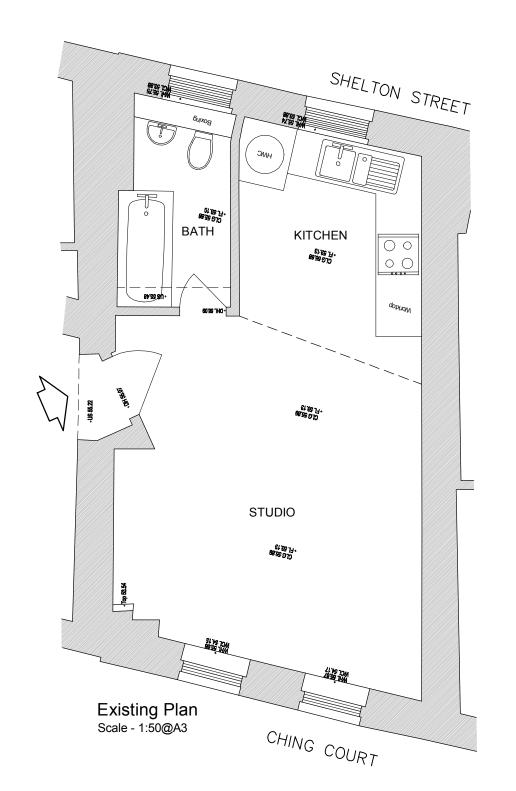

Scale (m) - 1:50@A3

## LEGEND:

Denotes existing structure retained.

Denotes new timber or metal studwork partition. Any adjacent surfaces which are disturbed are to be carefully repaired and reinstated to match existing.

Denotes existing studwork partitions removed.

| Flat 2, 15-19 Shelton Street,<br>London WC2H                                | Shaftesbury Covent Garden Ltd | 23675 - F01<br>RevC       |
|-----------------------------------------------------------------------------|-------------------------------|---------------------------|
| General Arrangement Plans<br>Existing and Proposed                          | Alterations                   | Feb' 2017 scale 1:50 @ A3 |
| NOTES:  DO NOT SCALE FROM DRAWING.  ALL DIMENSIONS TO BE CONFIRMED ON SITE. | PROJECTNAME                   | DATE                      |