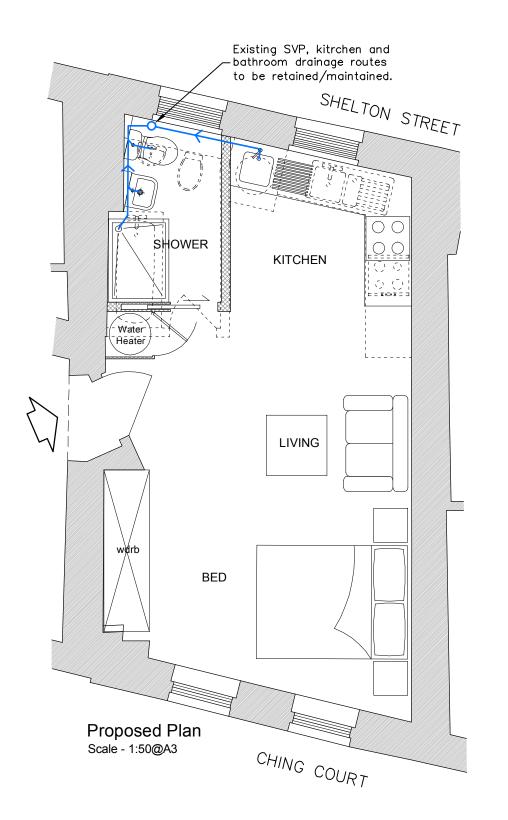

Scale (m) - 1:50@A3

## LEGEND:

Denotes existing structure retained.

Denotes new timber or metal studwork partition. Any adjacent surfaces which are disturbed are to be carefully repaired and reinstated to match existing.

Denotes existing studwork partitions removed.

Denotes proposed drainage.
Existing penetrations
through building fabric to
be maintained.

Existing ventilation provisions to be retained. No new ducting or penetrations through building fabric to be formed.

| Flat 2, 15-19 Shelton Street,<br>London WC2H                                | Shaftesbury Covent Garden Ltd | 23675 - F01<br>RevC       |
|-----------------------------------------------------------------------------|-------------------------------|---------------------------|
| General Arrangement Plans<br>Existing and Proposed                          | Alterations                   | Feb' 2017 scale 1:50 @ A3 |
| NOTES:  DO NOT SCALE FROM DRAWING.  ALL DIMENSIONS TO BE CONFIRMED ON SITE. | PROJECTNAME                   | DATE                      |