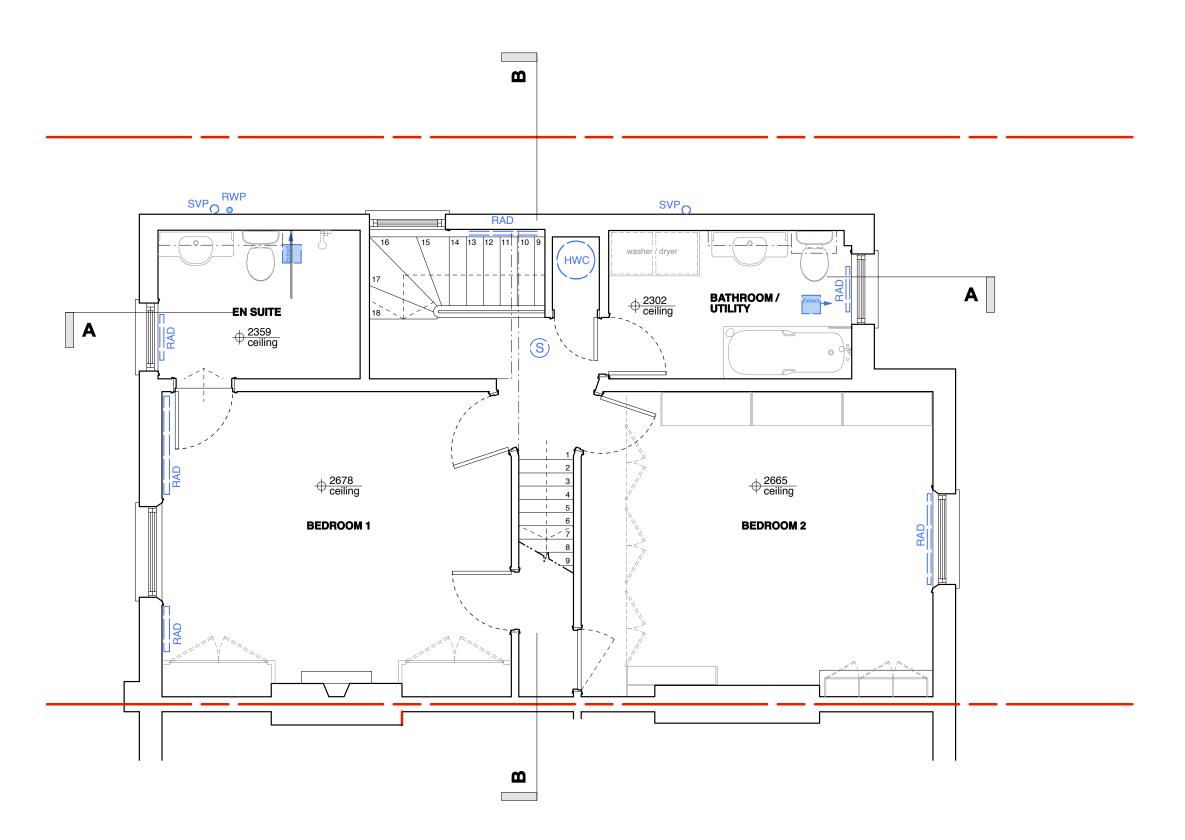

## 2 Provost Road

Proposal First Floor 1:50@A3 January 2017

PR002-P012(\_)

Note: No changes proposed to this floor

General Notes
Do not scale from this drawing
All dimensions to be verified on site
To be read in conjunction with all relevant documents
In the event of discrepancy notify the Architect immediately
This document is copyright of Hugh Cullum Architects Ltd