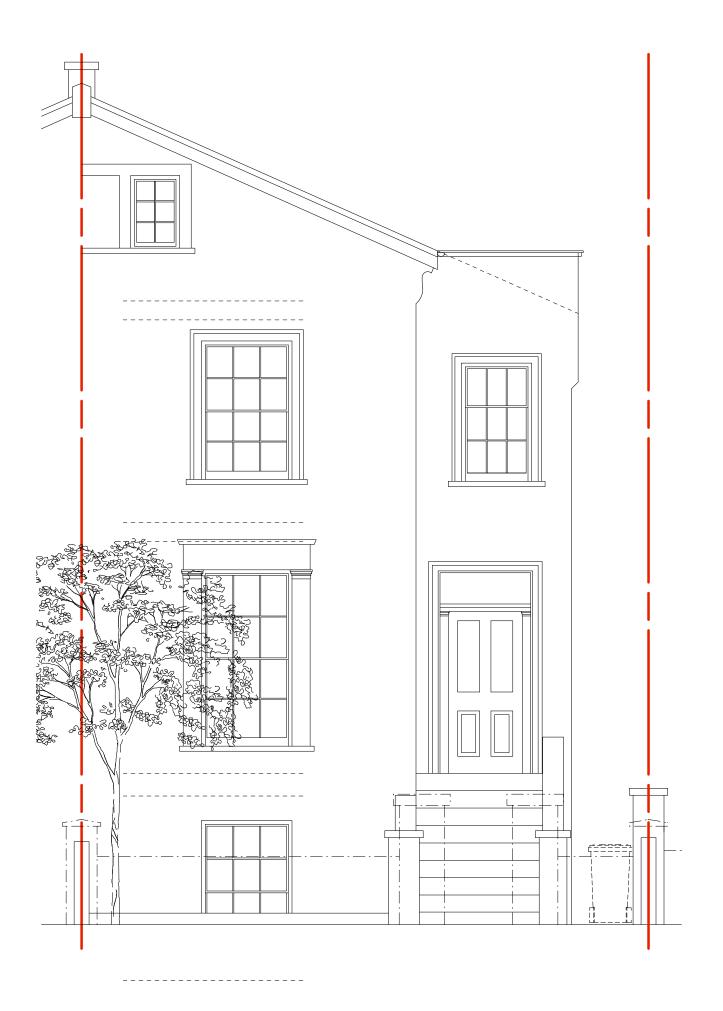

### 2 Provost Road

Proposal Front Elevation 1:50@A3 January 2017

PR002-P020(\_)

General Notes
Do not scale from this drawing
All dimensions to be verified on site
To be read in conjunction with all relevant documents
In the event of discrepancy notify the Architect immediately
This document is copyright of Hugh Cullum Architects Ltd