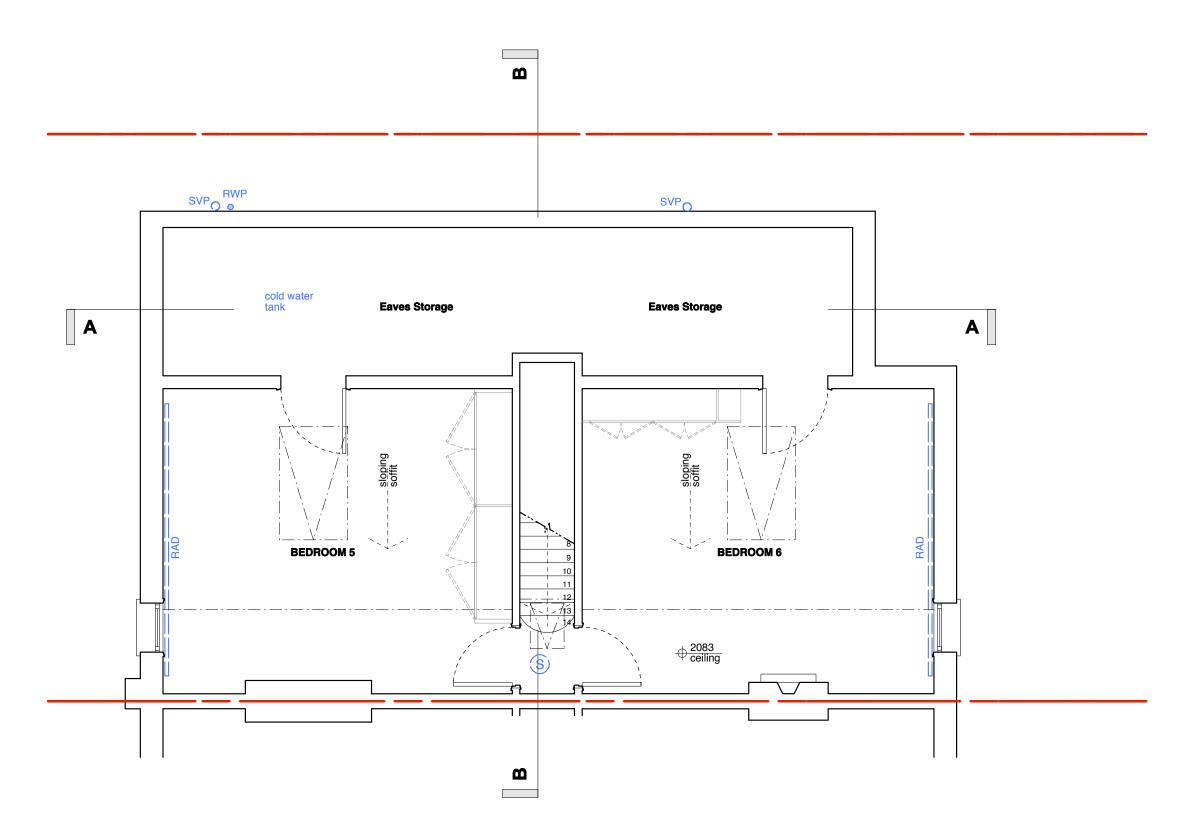

## 2 Provost Road

Proposal Second Floor 1:50@A3 January 2017

PR002-P013(\_)

Note: No changes proposed to this elevation

0m 0.5m 1m 5m

**PROPOSED** \_ Front Elevation

General Notes
Do not scale from this drawing
All dimensions to be verified on site
To be read in conjunction with all relevant documents
In the event of discrepancy notify the Architect immediately
This document is copyright of Hugh Cullum Architects Ltd