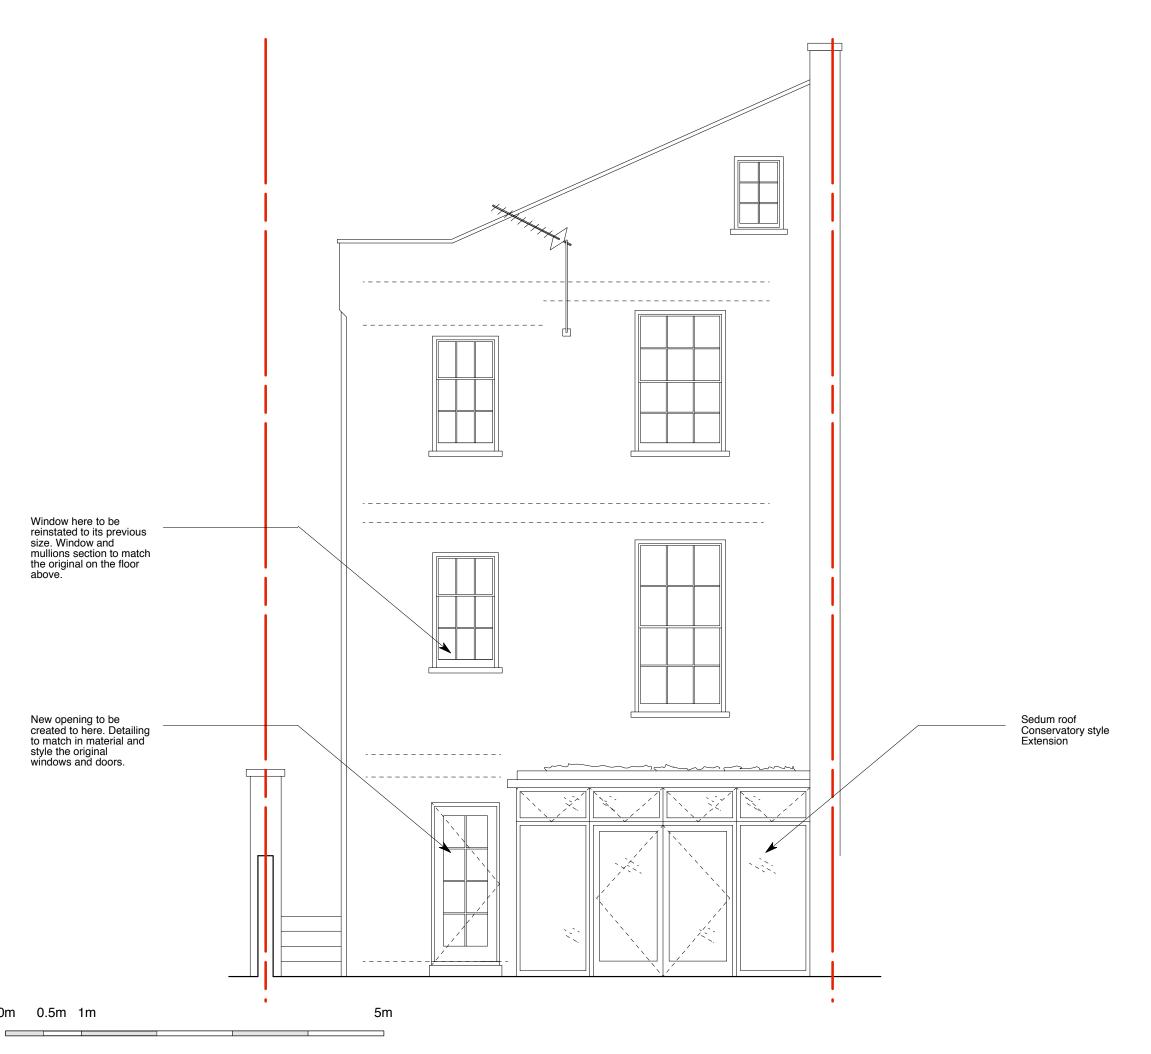

### 2 Provost Road

Proposal Front Elevation 1:50@A3 January 2017

PR002-P020(\_)

General Notes
Do not scale from this drawing
All dimensions to be verified on site
To be read in conjunction with all relevant documents
In the event of discrepancy notify the Architect immediately
This document is copyright of Hugh Cullum Architects Ltd