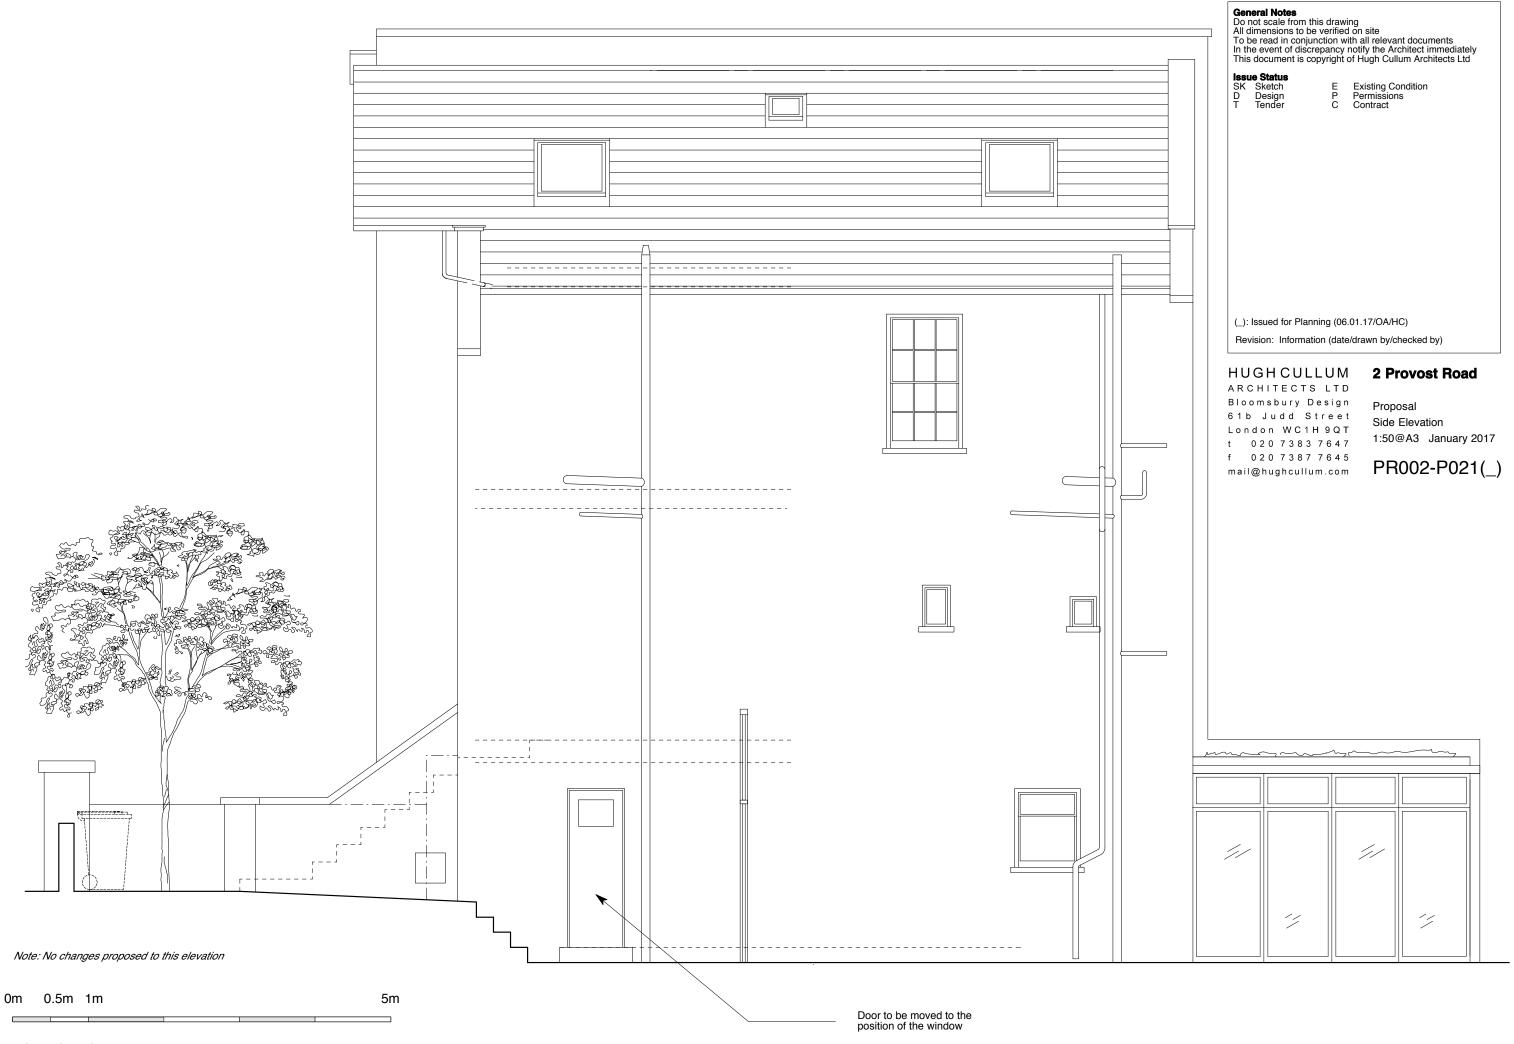

# 2 Provost Road

Proposal Rear Elevation 1:50@A3 January 2017

PR002-P022(\_)

General Notes
Do not scale from this drawing
All dimensions to be verified on site
To be read in conjunction with all relevant documents
In the event of discrepancy notify the Architect immediately
This document is copyright of Hugh Cullum Architects Ltd

Issue Status SK Sketch D Design T Tender Existing Condition Permissions Contract

(\_): Revision Information (00.00.02/AA/BB)

Revision: Information (date/drawn by/checked by)