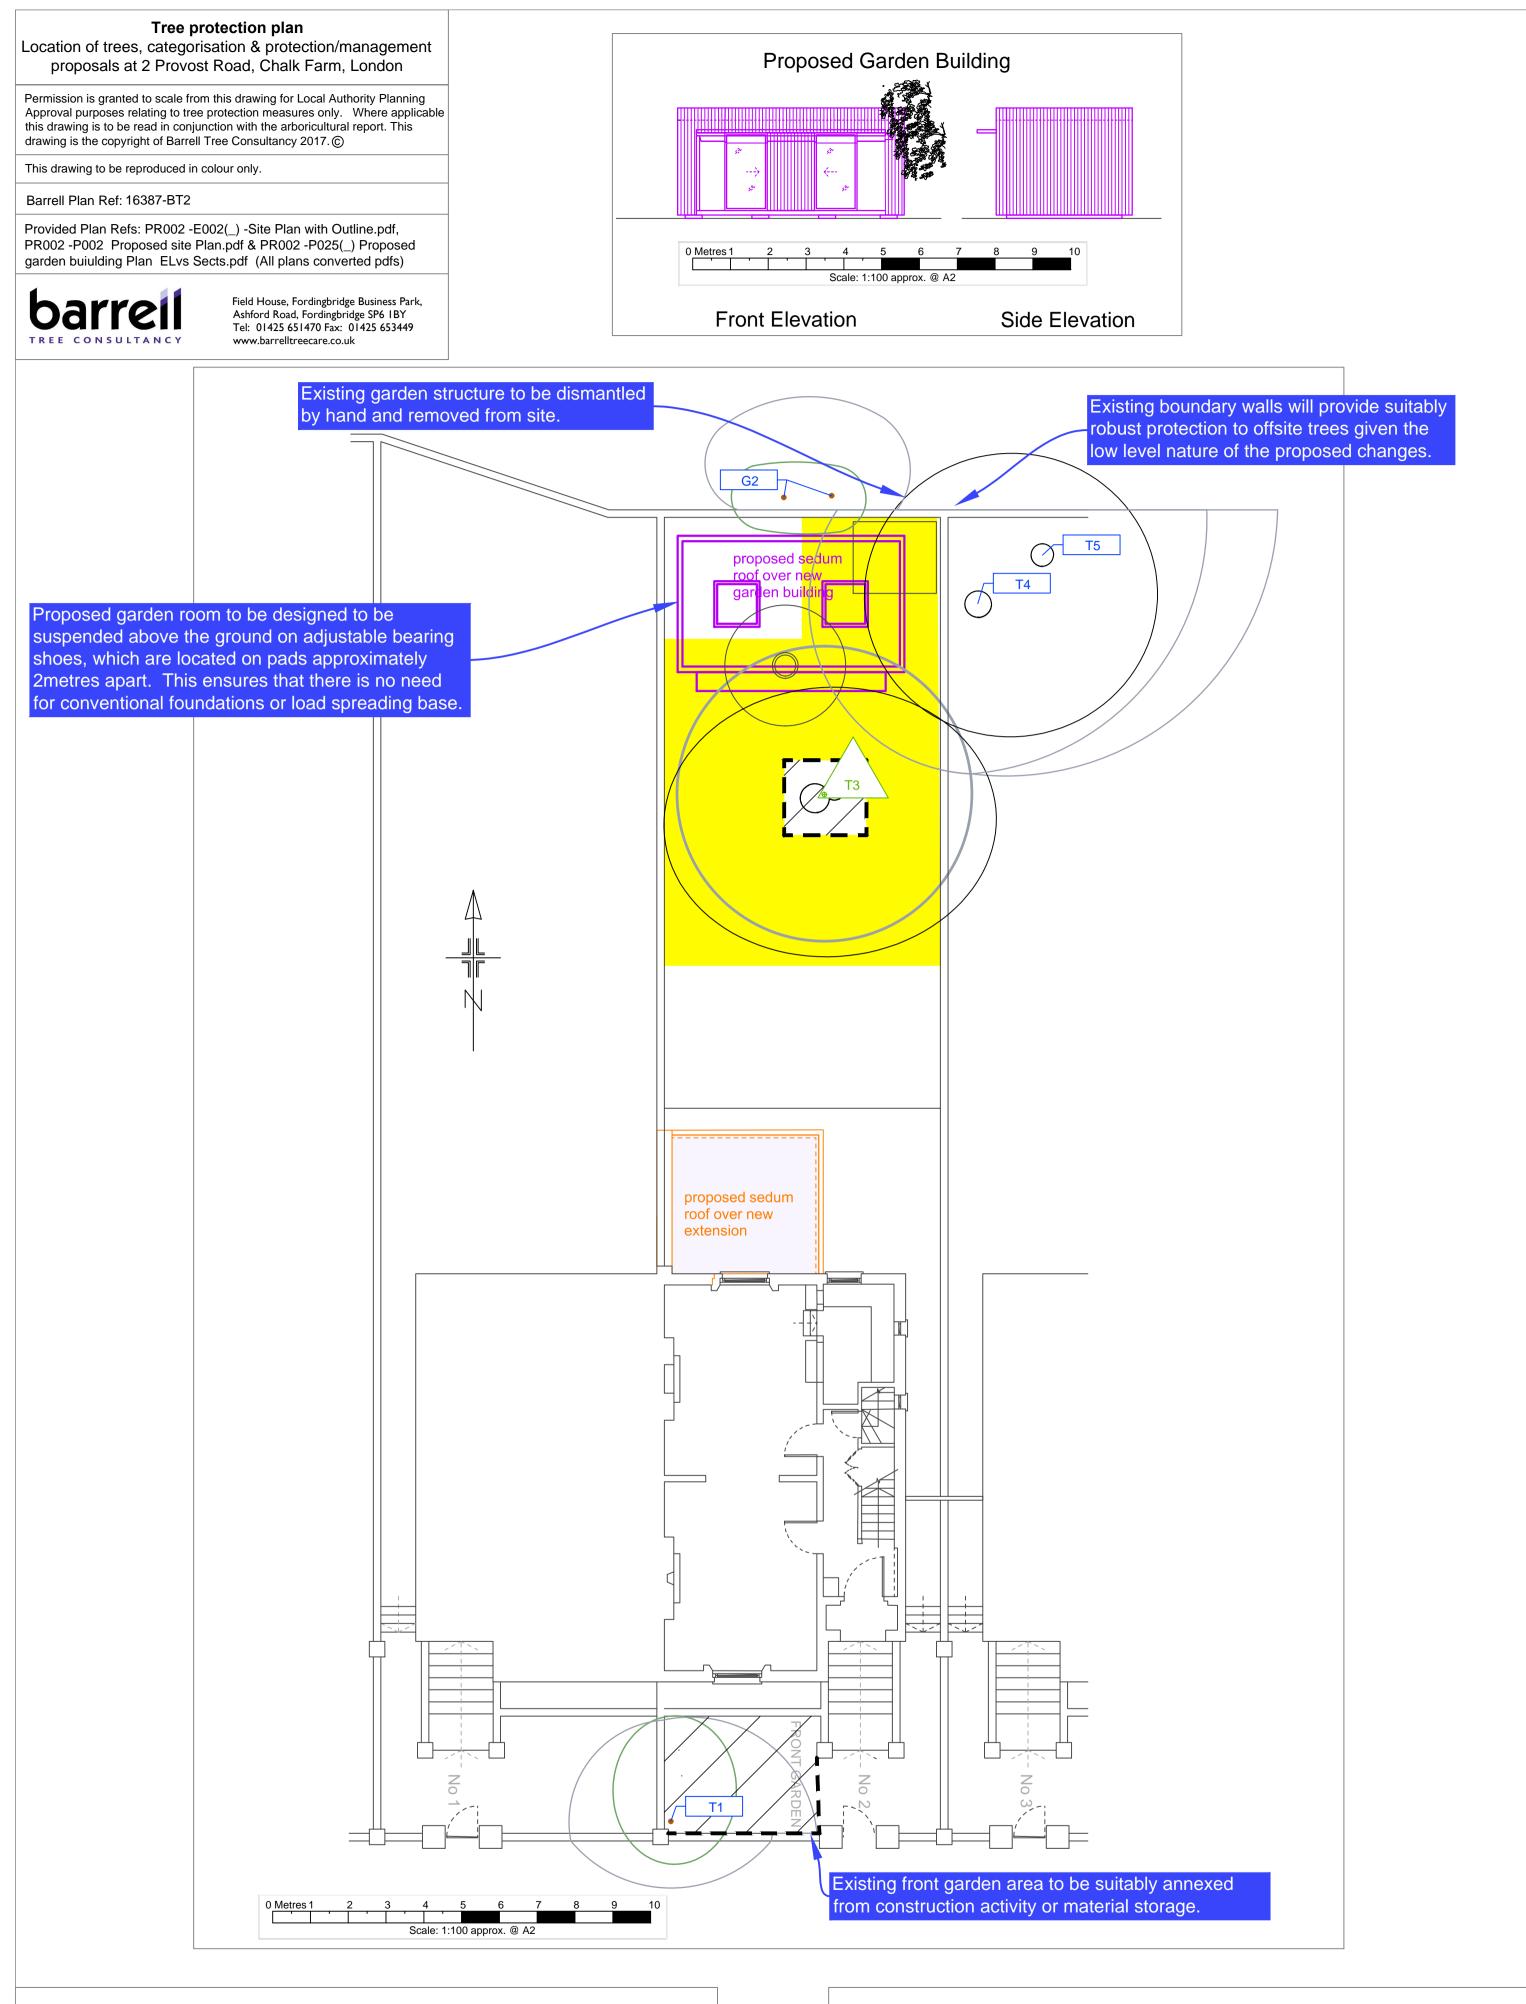

| TX | BS category B | Trees of moderate quality |
|----|---------------|---------------------------|
|----|---------------|---------------------------|

BS category C Trees of low quality

Proposed garden room footprint

Proposed extension

TΧ

Estimated tree positions not included on original land survey and/or adjusted crown spreads Construction exclusion zone (CEZ) to be protected by fencing

installation of ground protection

Root protection area (RPA) boundary for category B tree

Root protection area (RPA) boundaries for category C trees

| Tree schedule      |         |          |                              |                                                                 |  |
|--------------------|---------|----------|------------------------------|-----------------------------------------------------------------|--|
| Tree No            | Species | Category | RPA Radius                   | Tree Works                                                      |  |
| All retained trees |         |          |                              | Carry out safety check and lift over site to 3-4m as necessary. |  |
| T1                 | Cherry  | С        | See Tree Protection Plan BT2 | -                                                               |  |
| G2                 | Elder   | С        | See Tree Protection Plan BT2 | -                                                               |  |
| Т3                 | Birch   | В        | 3.9                          | -                                                               |  |
| T4                 | Cypress | С        | See Tree Protection Plan BT2 | -                                                               |  |
| T5                 | Cypress | С        | See Tree Protection Plan BT2 | -                                                               |  |