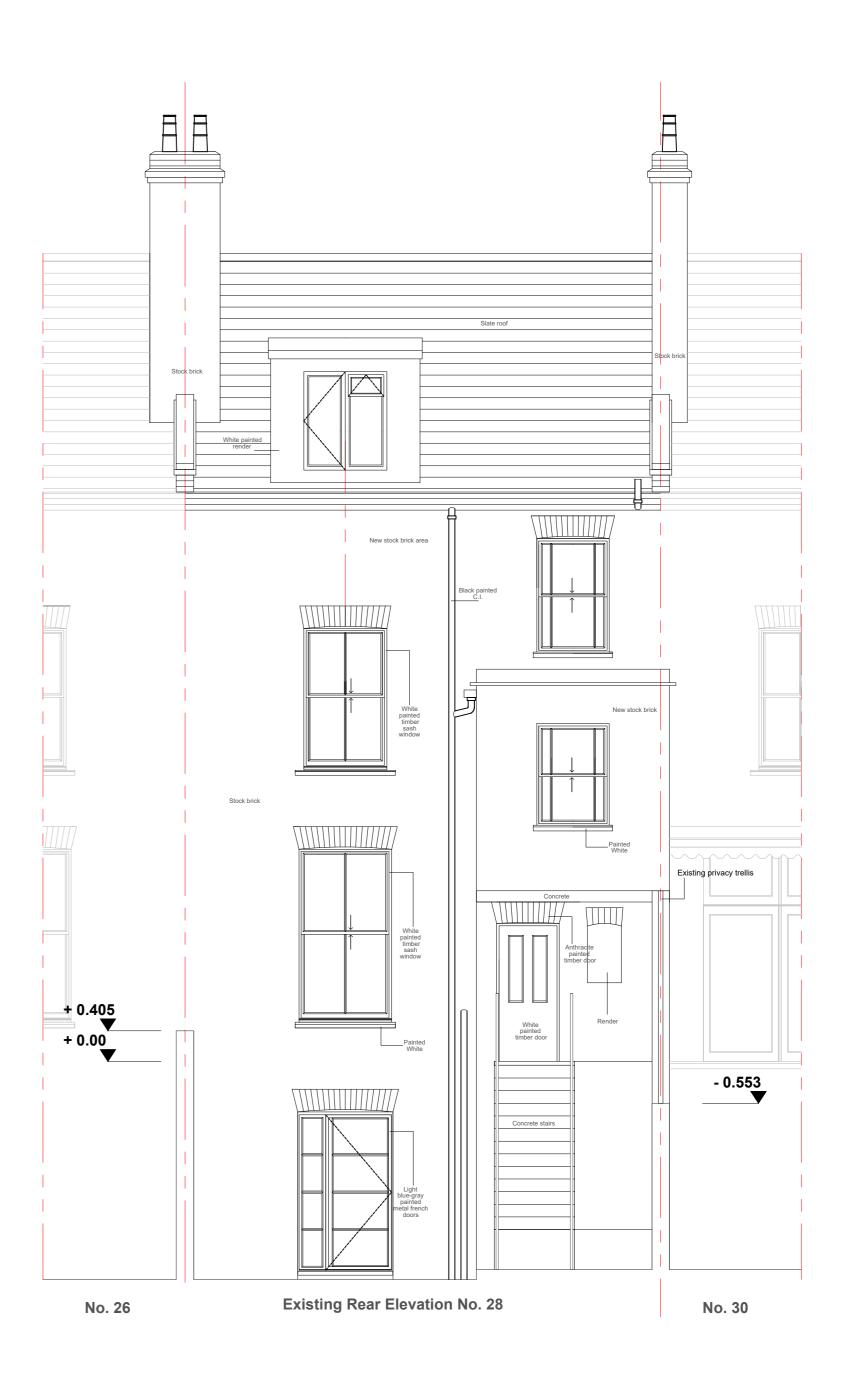

| 0 | 1 | 2 | 3 | 4 | 5 | 6 | 7 | 8 | 9 | 10 M |                                                                                                                 | scale: 1:50 @A1 | PROJECT ADDRESS:28 Burghley Road,<br>London NW5 1UE<br>EXISTING SECTION A-A AND ELEVATIONS       | DWG NO:<br>010/04 |
|---|---|---|---|---|---|---|---|---|---|------|-----------------------------------------------------------------------------------------------------------------|-----------------|--------------------------------------------------------------------------------------------------|-------------------|
|   |   |   |   |   |   |   |   |   |   |      | GEORGIA CRISTEA ARCHITECT<br>17 RIPON ROAD<br>LONDON N17 6PP<br>Tel: 0751 411 2736<br>georgia.cristea@gmail.com | date: 20.06.17  | DO NOT SCALE<br>FROM<br>THIS DRAWING<br>check all<br>dimensions<br>on site or with<br>orchitects | REV               |