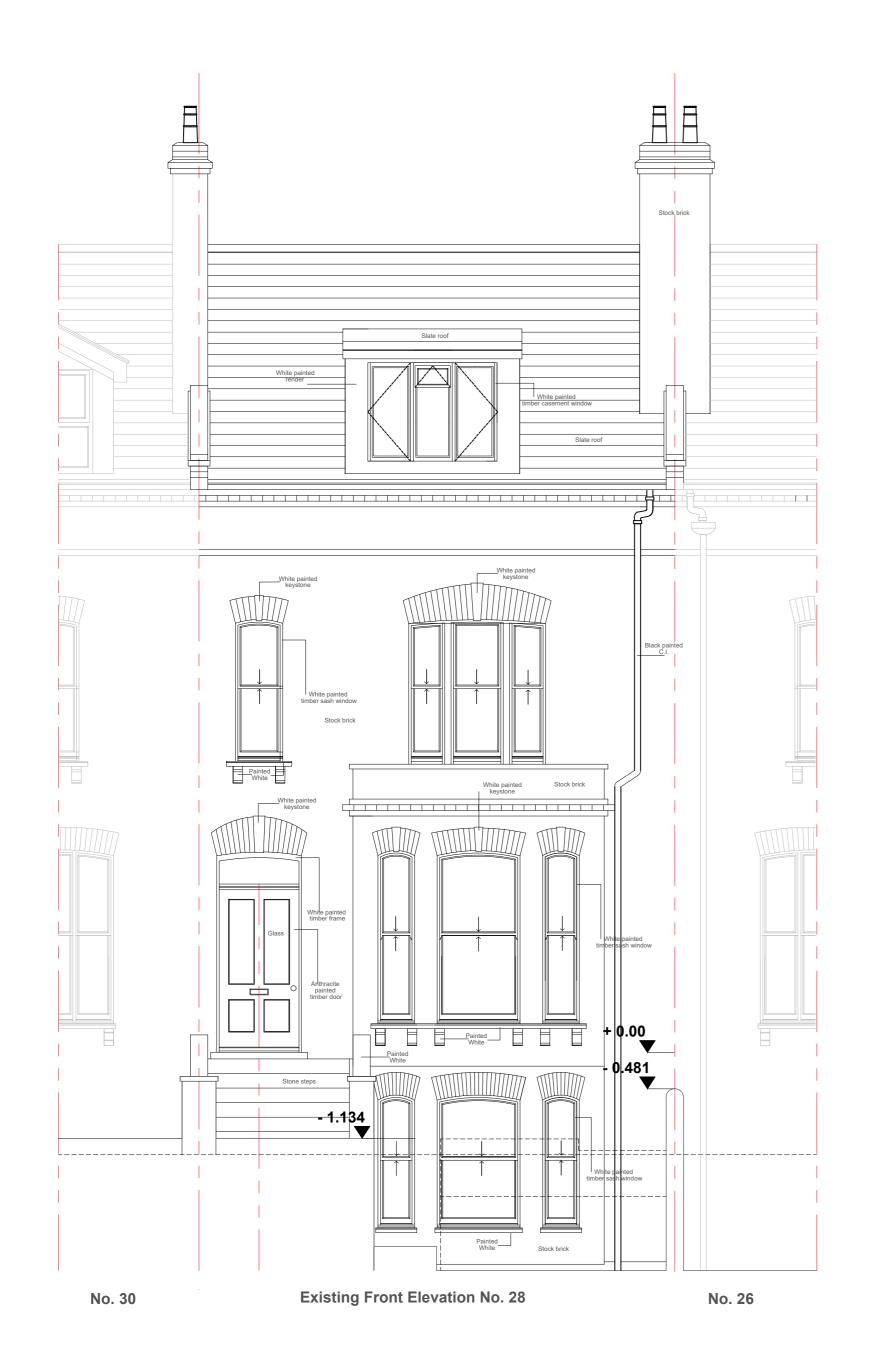

| 0 | 1 | 2 | 3 | 4 | 5 | 6 | 7 | 8 | 9 | 10 M |                                                                                                                 | scale: 1:50 @A1 | PROJECT ADDRESS:28 Burghley Road,<br>London NW5 1UE<br>EXISTING SECTION A-A AND ELEVATIONS       | DWG NO:<br>010/04 |
|---|---|---|---|---|---|---|---|---|---|------|-----------------------------------------------------------------------------------------------------------------|-----------------|--------------------------------------------------------------------------------------------------|-------------------|
|   |   |   |   |   |   |   |   |   |   |      | GEORGIA CRISTEA ARCHITECT<br>17 RIPON ROAD<br>LONDON N17 6PP<br>Tel: 0751 411 2736<br>georgia.cristea@gmail.com | date: 20.06.17  | DO NOT SCALE<br>FROM<br>THIS DRAWING<br>check all<br>dimensions<br>on site or with<br>orchitects | REV               |