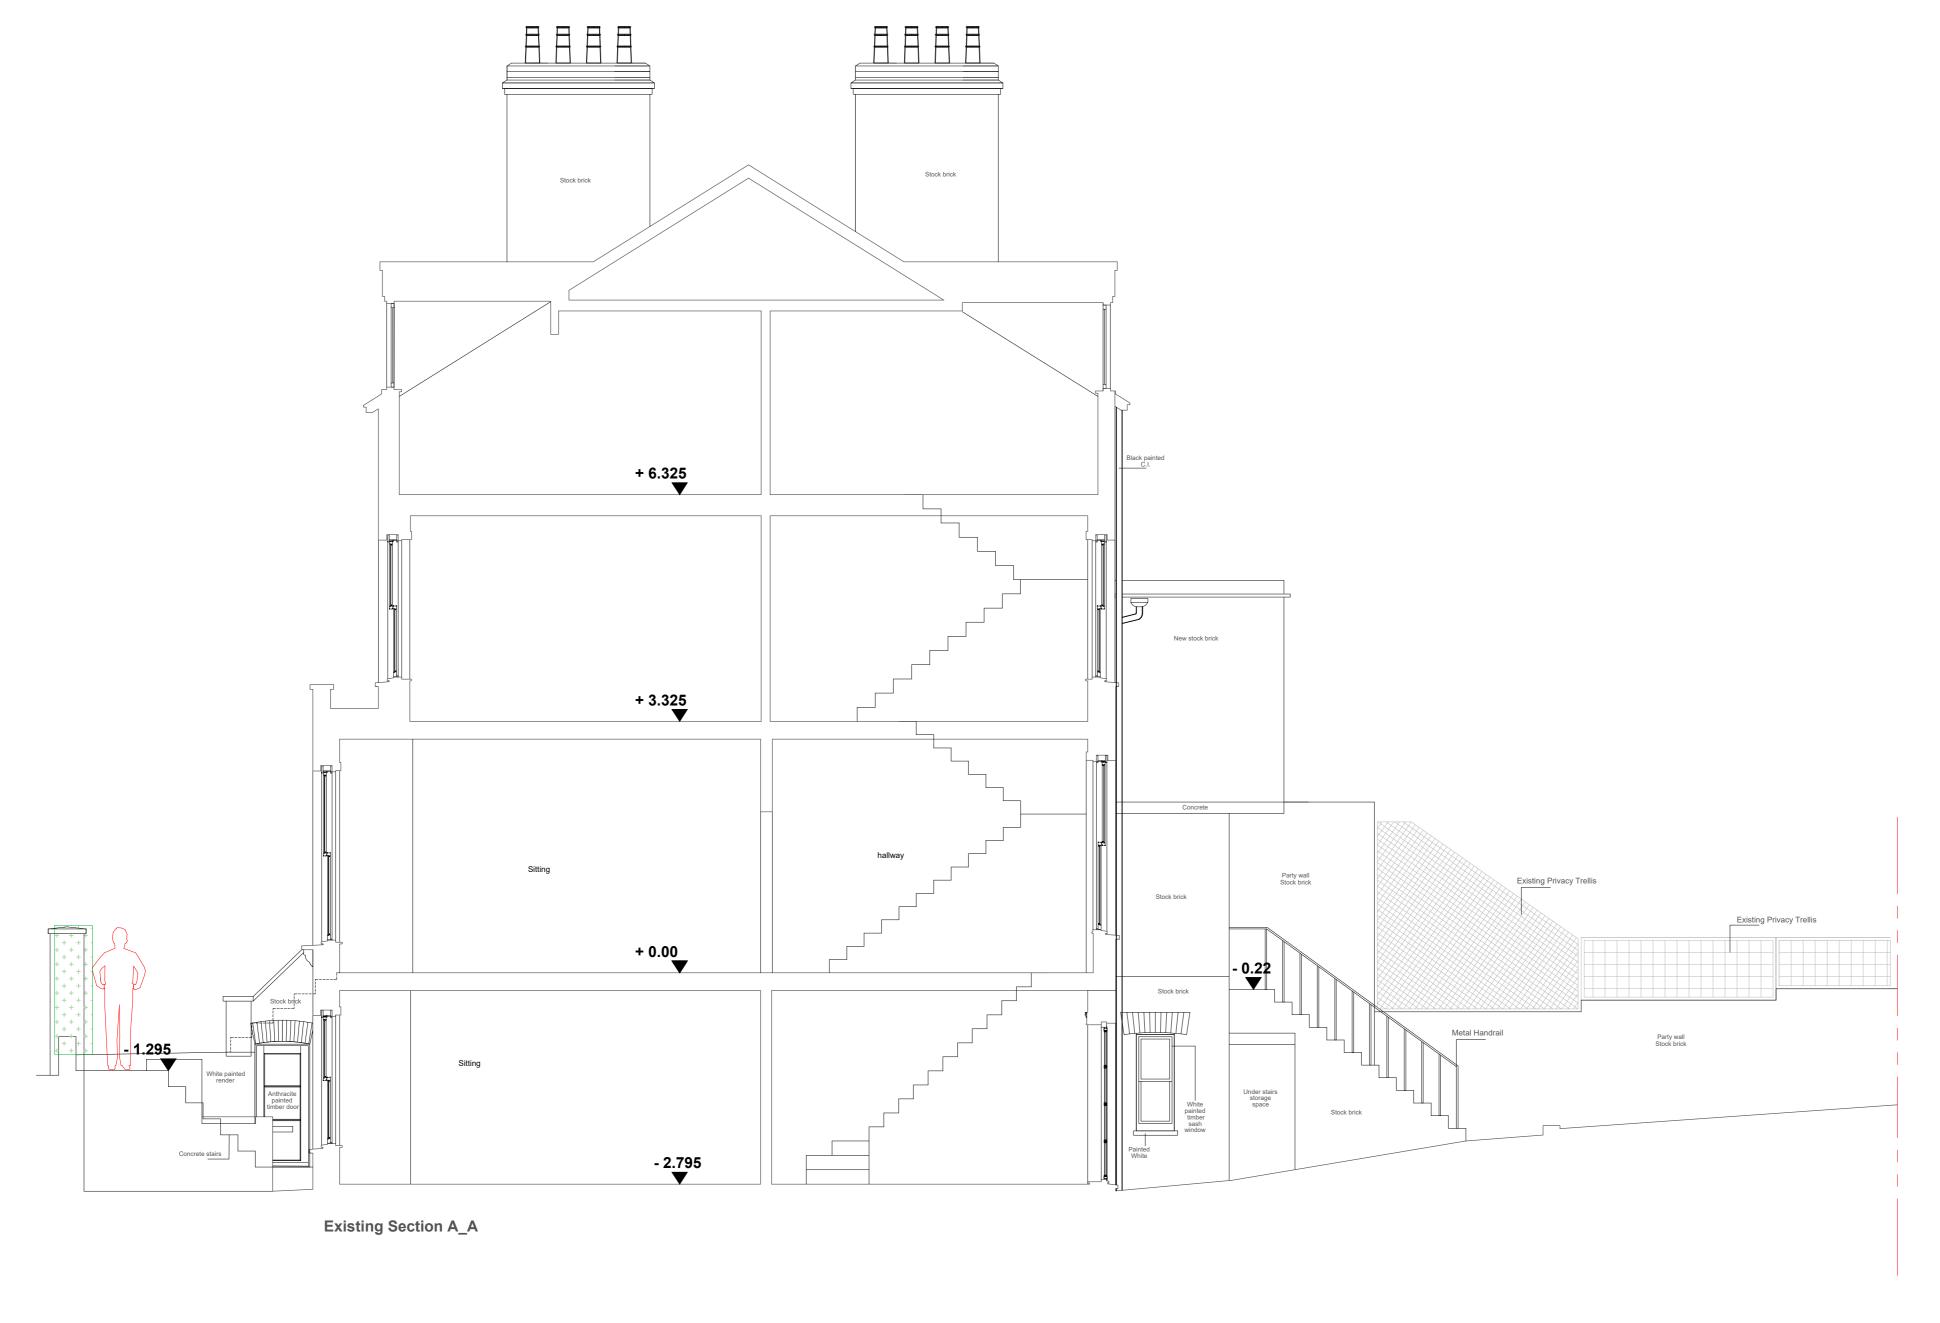

| 0 | 1 | 2 | 3 | 4 | 5 | 6 | 7 | 8 | 9 | 10 M |                                                                                                                 | scale: 1:50 @A1 | PROJECT ADDRESS:28 Burghley Road,<br>London NW5 1UE<br>EXISTING SECTION A-A AND ELEVATIONS       | DWG NO:<br>010/04 |
|---|---|---|---|---|---|---|---|---|---|------|-----------------------------------------------------------------------------------------------------------------|-----------------|--------------------------------------------------------------------------------------------------|-------------------|
|   |   |   |   |   |   |   |   |   |   |      | GEORGIA CRISTEA ARCHITECT<br>17 RIPON ROAD<br>LONDON N17 6PP<br>Tel: 0751 411 2736<br>georgia.cristea@gmail.com | date: 20.06.17  | DO NOT SCALE<br>FROM<br>THIS DRAWING<br>check all<br>dimensions<br>on site or with<br>orchitects | REV               |