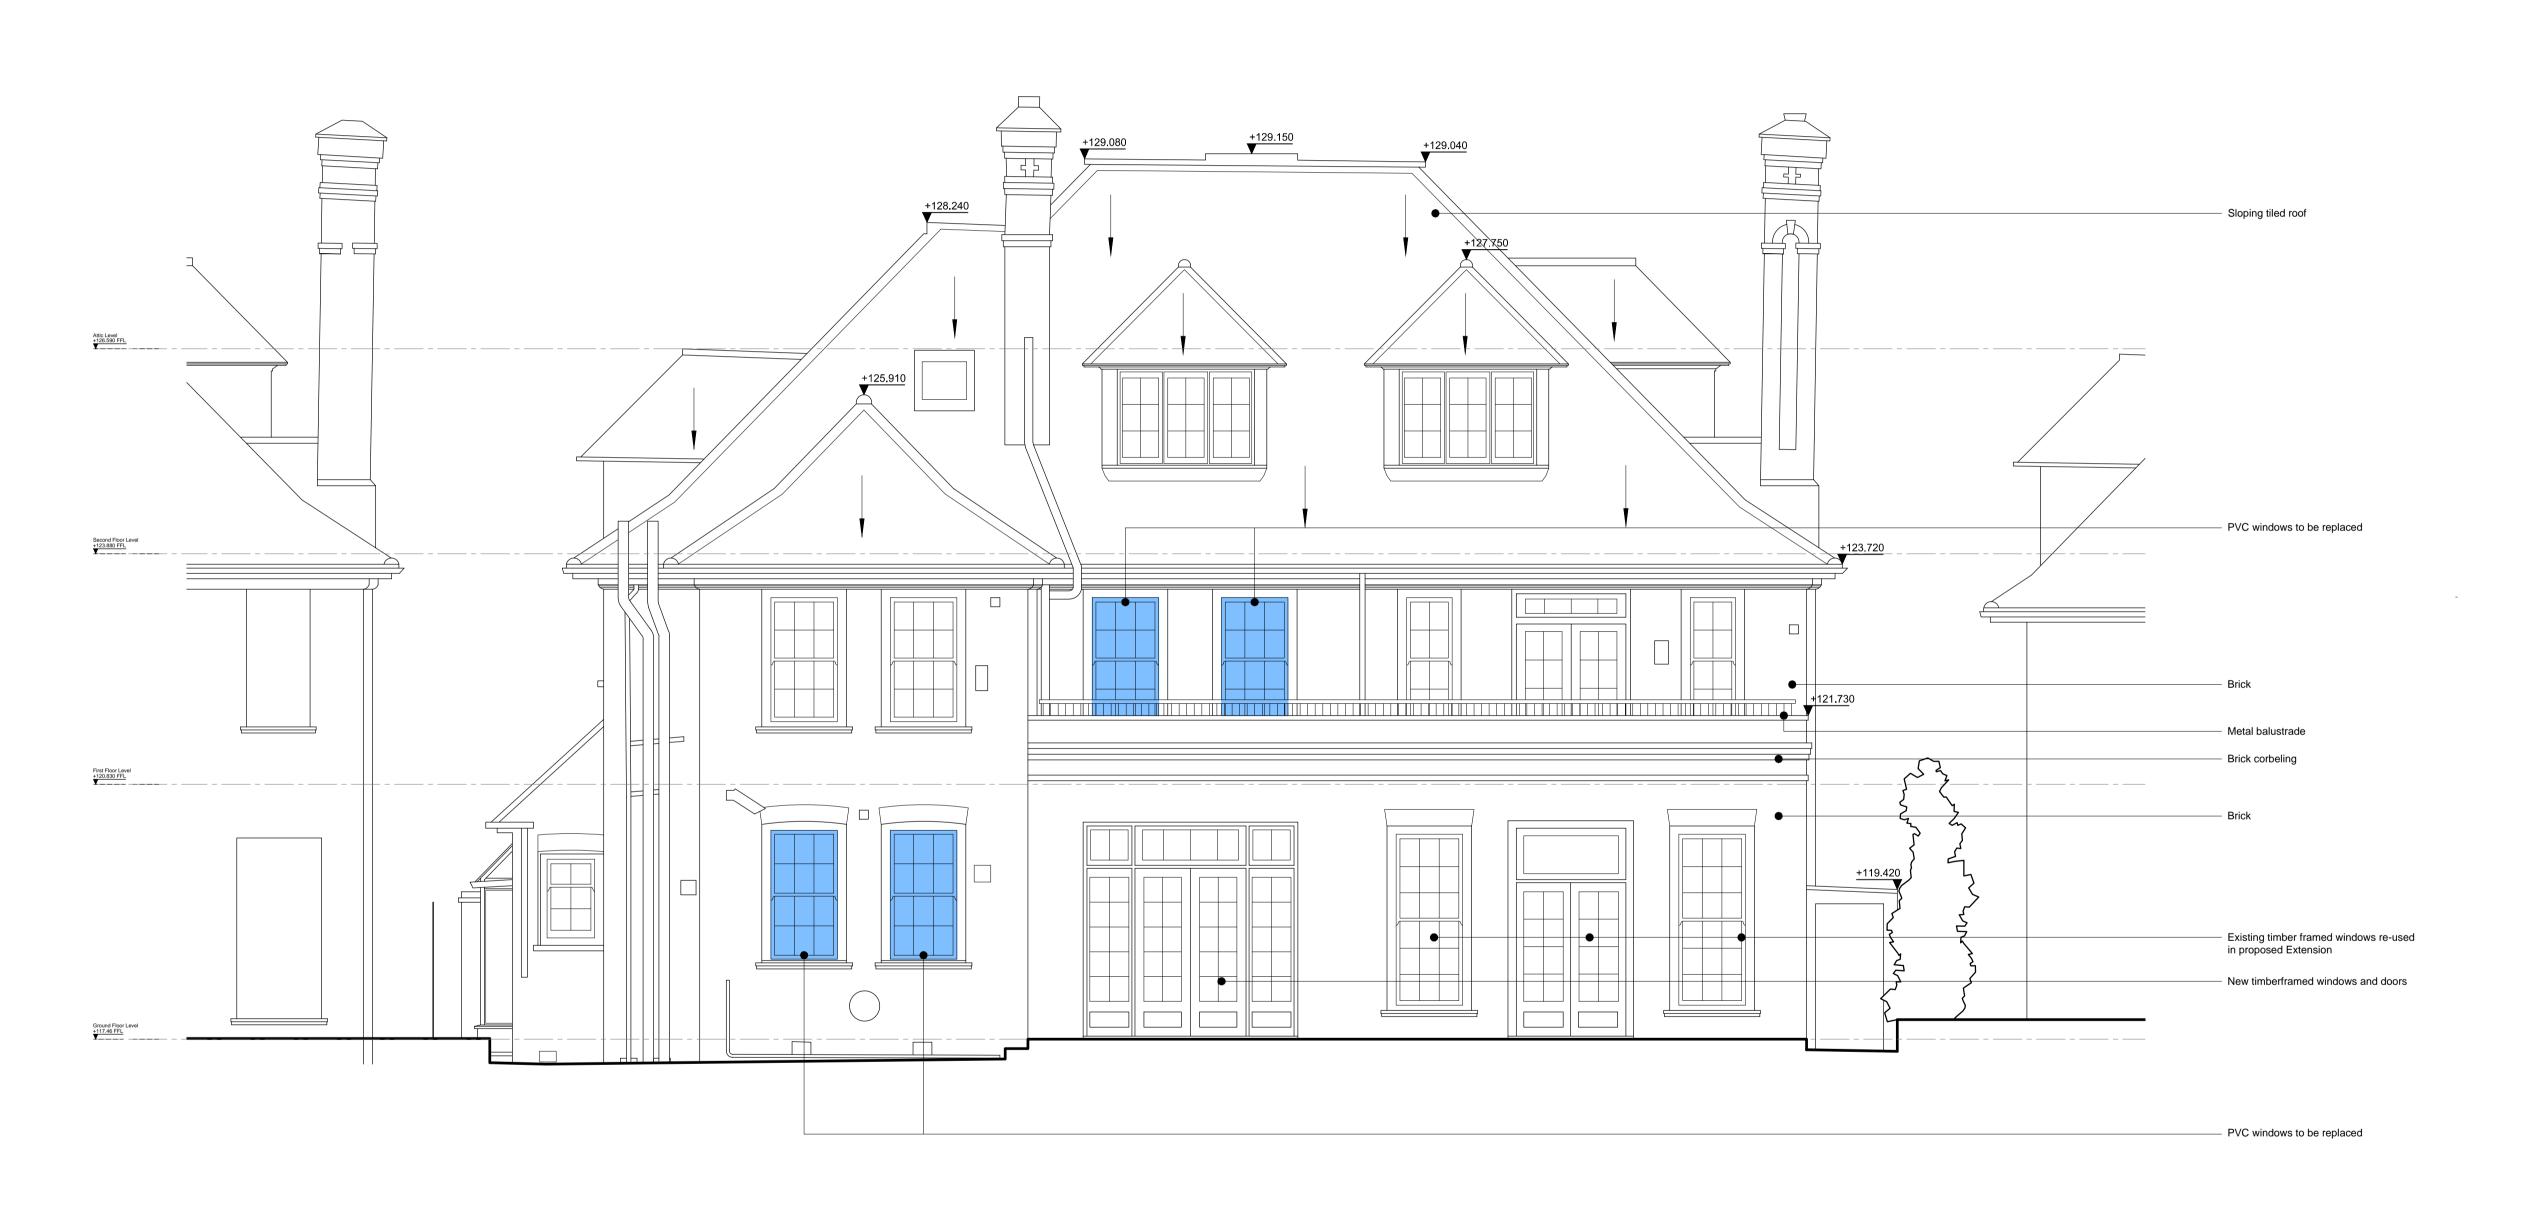

01 Proposed Rear Elevation - C
D3702 SCALE: 1:50

Do not scale this drawing. Contractor to confirm all dimensions on site. Notify architect immediately of any discrepancies.

Revisions:

00 CH 22.05.17 Issued for Planning.

New works including PVC windows to be replaced Frosted glass to be replaced

1. Do not scale this drawing. Refer to written dimensions only.

2. This drawing is based on the 3Sixty measured survey.

Winchester House 1-3 Brixton Road London SW9 6DE **T** 020 7251 0781 **W** formationarchitects.co.uk

93 Redington Road Hampstead London

NW3 7RR

Client Lev Leviev

Drawing Title
Proposed Elevation
Rear Elevation C

0 0.5 1 1.5 2 2.5 Drawn by Checked by Scale СН 1:50@A1

For Planning

Job number Drawing number **6610 D3702** Revision 00