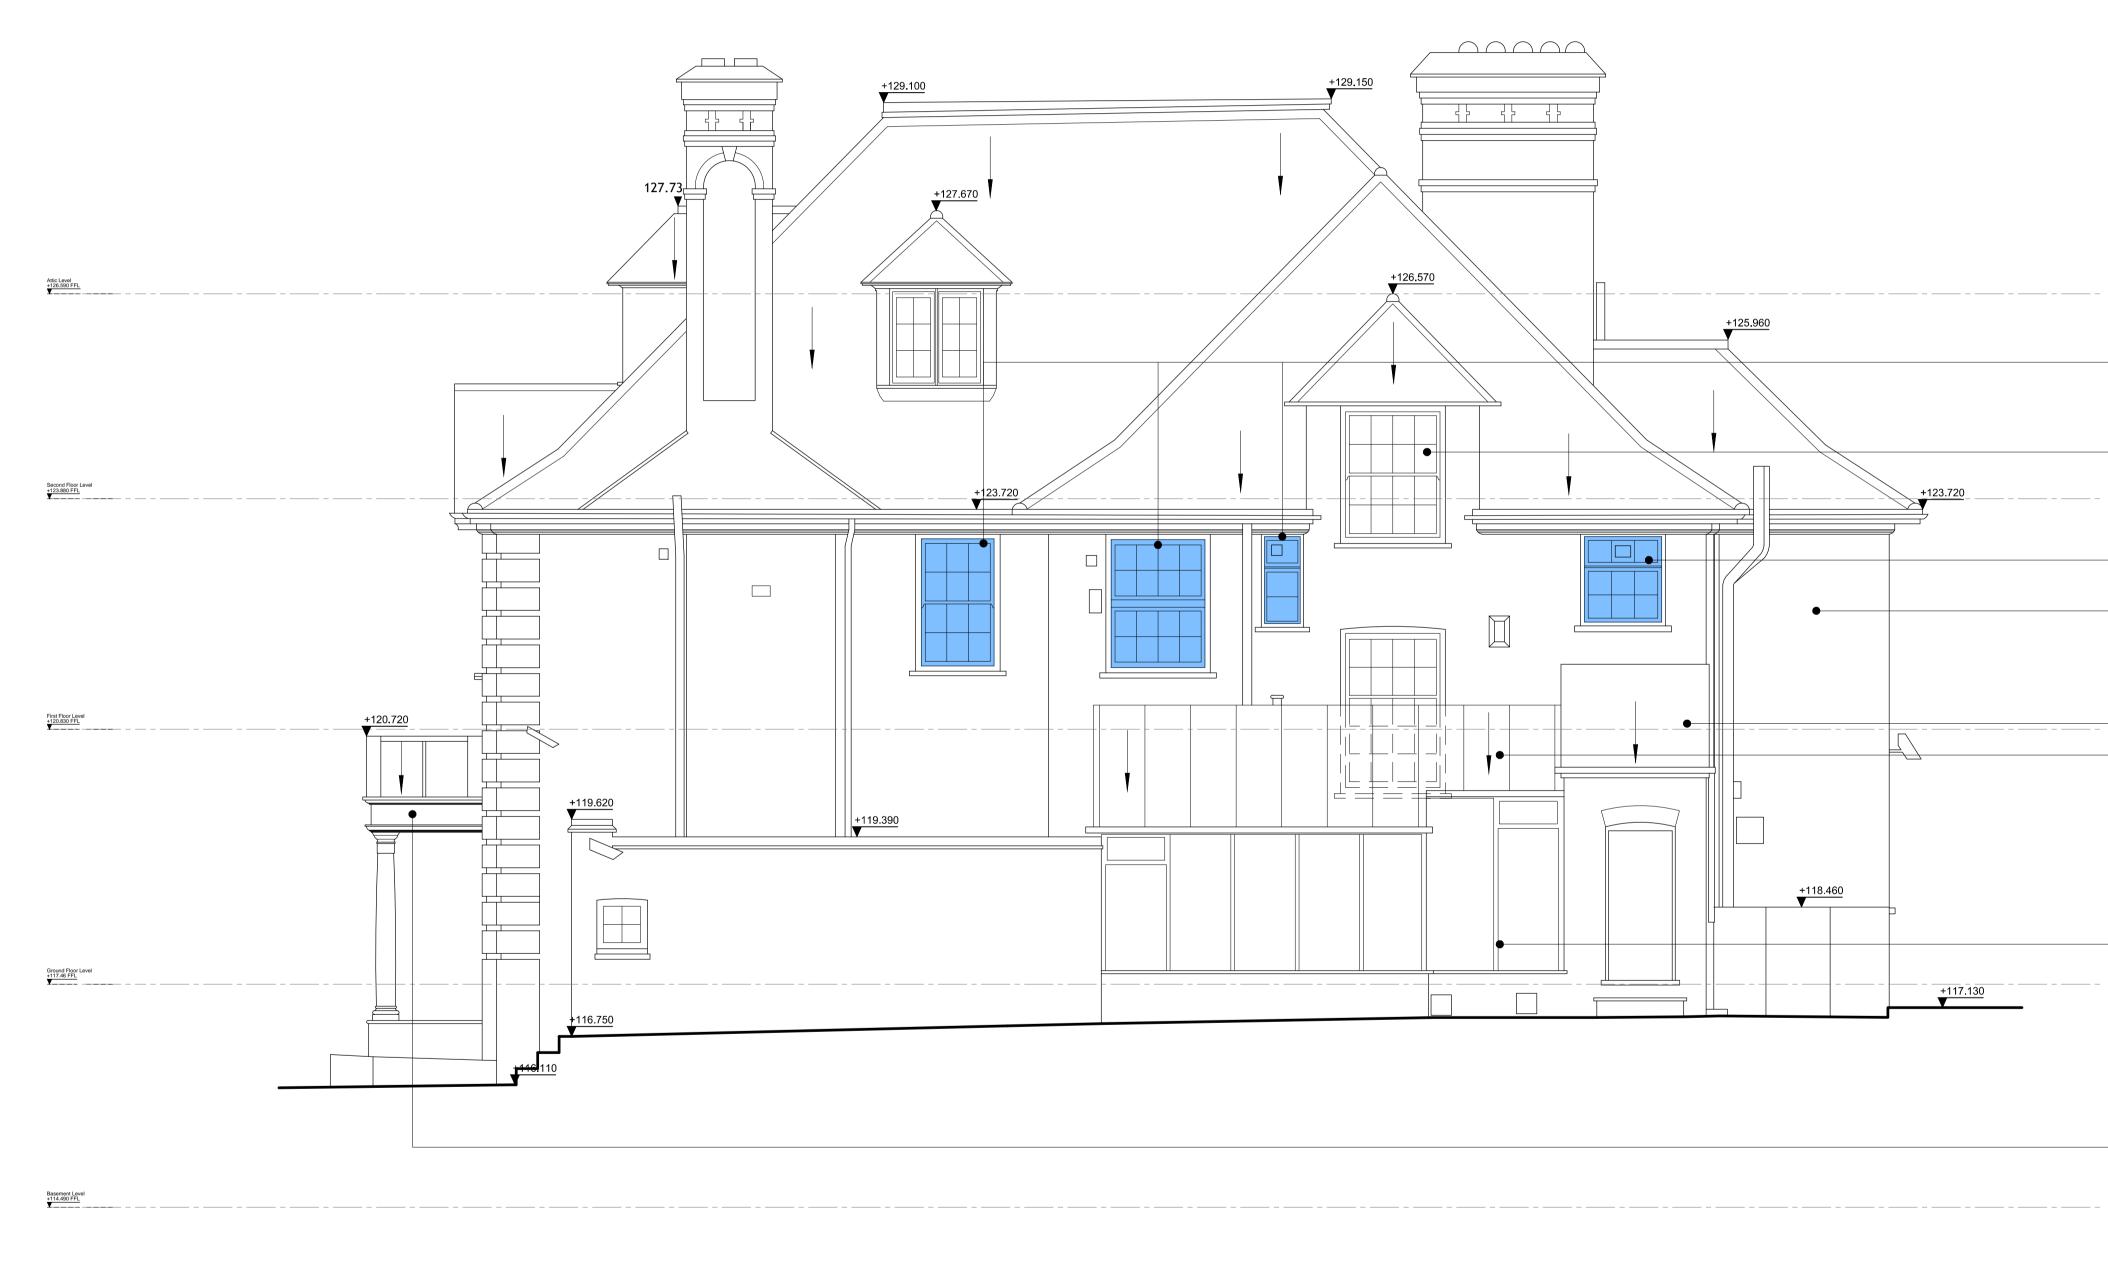

01 Proposed Side Elevation - B D3701 SCALE: 1:50

Do not scale this drawing. Contractor to confirm all dimensions on site. Notify architect immediately of any discrepancies. Revisions: 00 CH 22.05.17 Issued for Planning.

## Key:

New works including PVC windows to be replaced Frosted glass to be replaced

 PVC windows to be replaced Timber framed windows PVC Windows to be replaced Brick

- Sloping tiled roof. Sloping glass roof.

Timber framed windows

Render