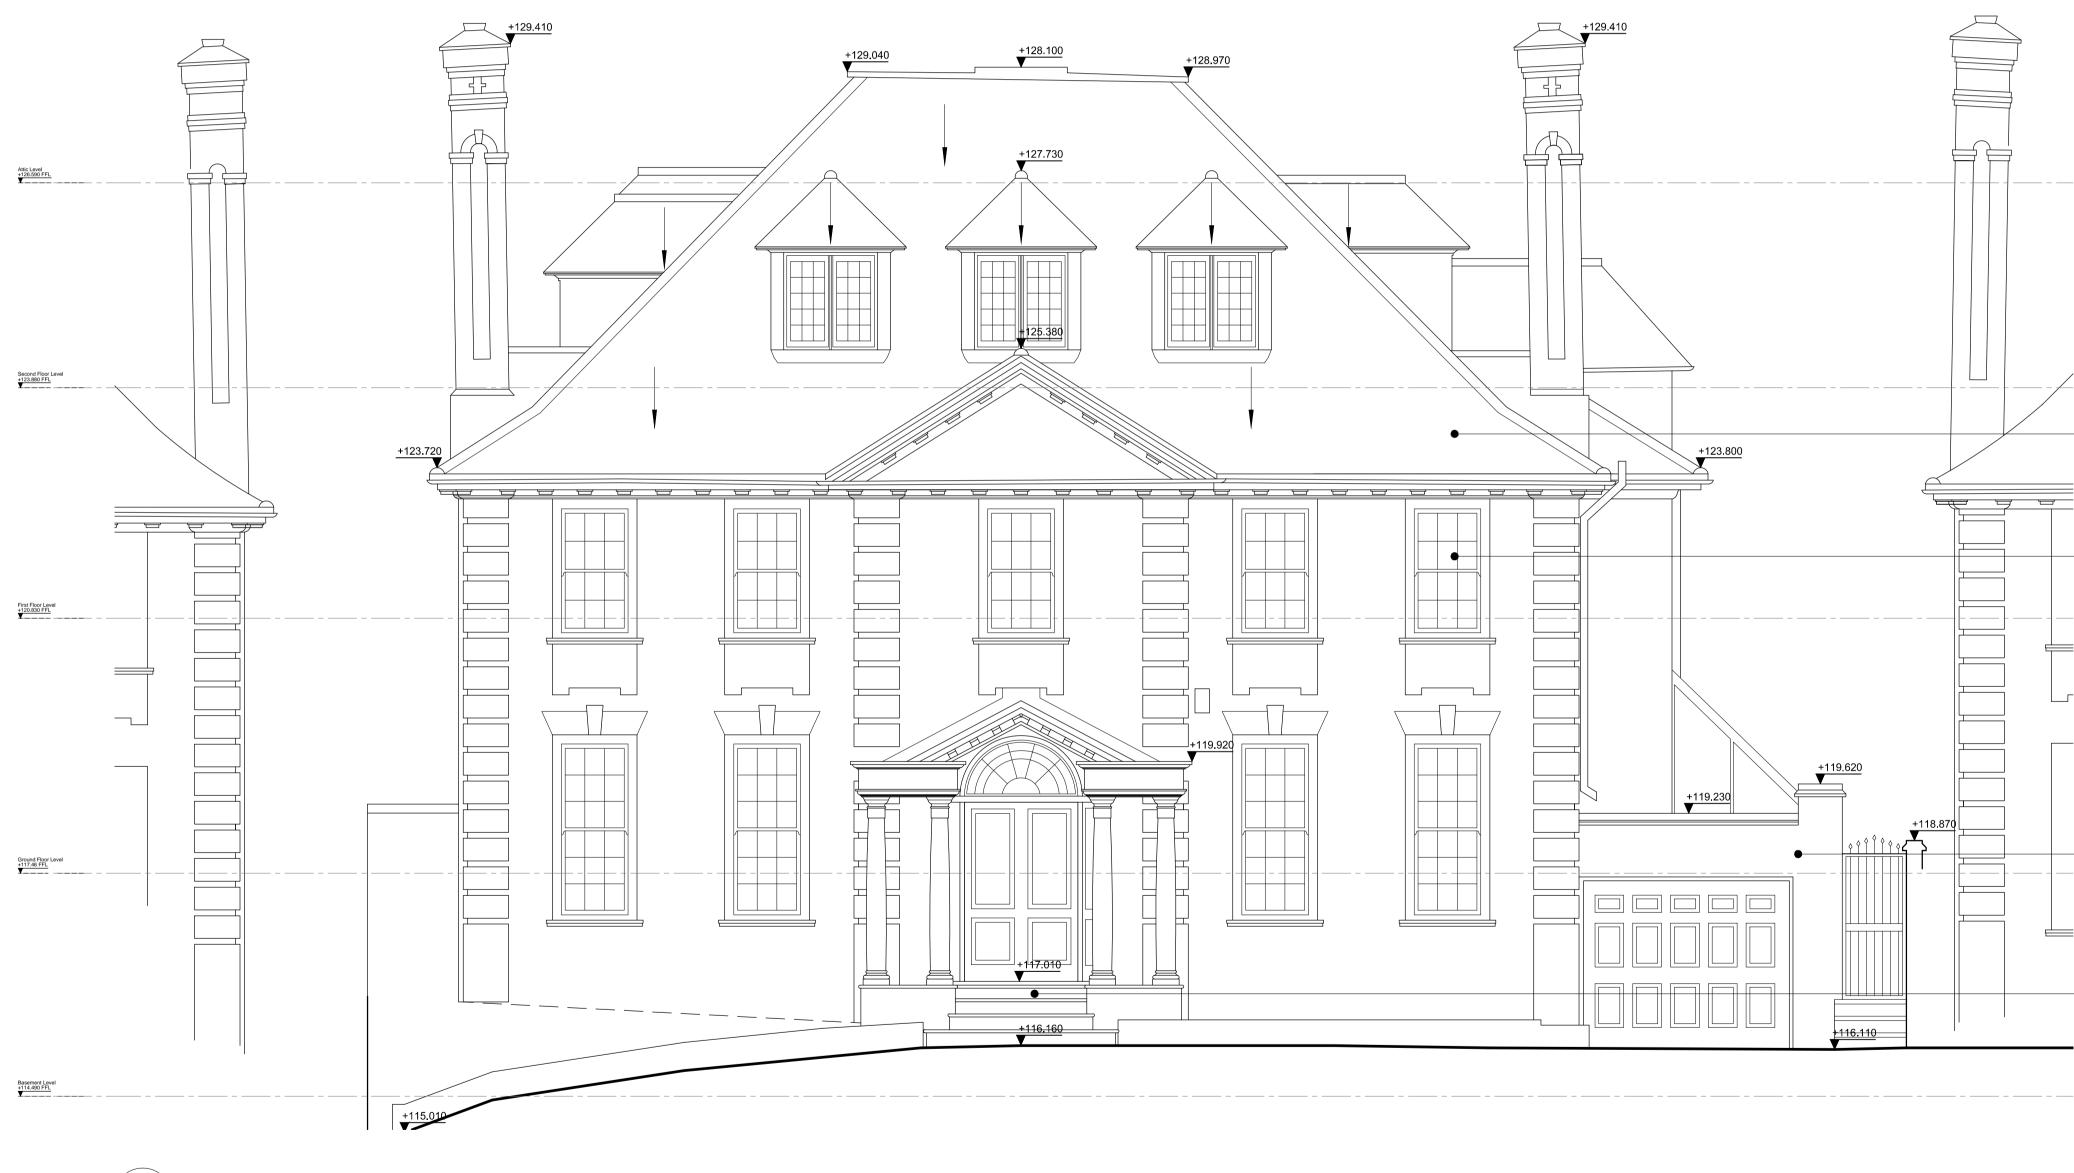

01 Proposed Front Elevation - A D3700 SCALE: 1:50

Do not scale this drawing. Contractor to confirm all dimensions on site. Notify architect immediately of any discrepancies. Revisions: 00 CH 22.05.17 Issued for Planning. Key: New works including PVC windows to be replaced Frosted glass to be replaced Note: 1. Do not scale this drawing. Refer to written dimensions only. 2. This drawing is based on the 3Sixty measured survey. Key Plan D► **⊲**Β Å FORMATION ARCHITECTS Winchester House 1-3 Brixton Road London SW9 6DE T 020 7251 0781 W formationarchitects.co.uk Project 93 Redington Road Hampstead London NW3 7RR <sub>Client</sub> Lev Leviev Drawing Title Proposed Elevation Front Elevation A 0 0.5 1 1.5 2 2.5 Drawn by Checked by Scale СН 1:50@A1 JvW Status For Planning Job number Drawing number **6610 D3701** Revision 00

Timber framed windows

Sloping tiled roof

Brick

Re-constituted stone steps