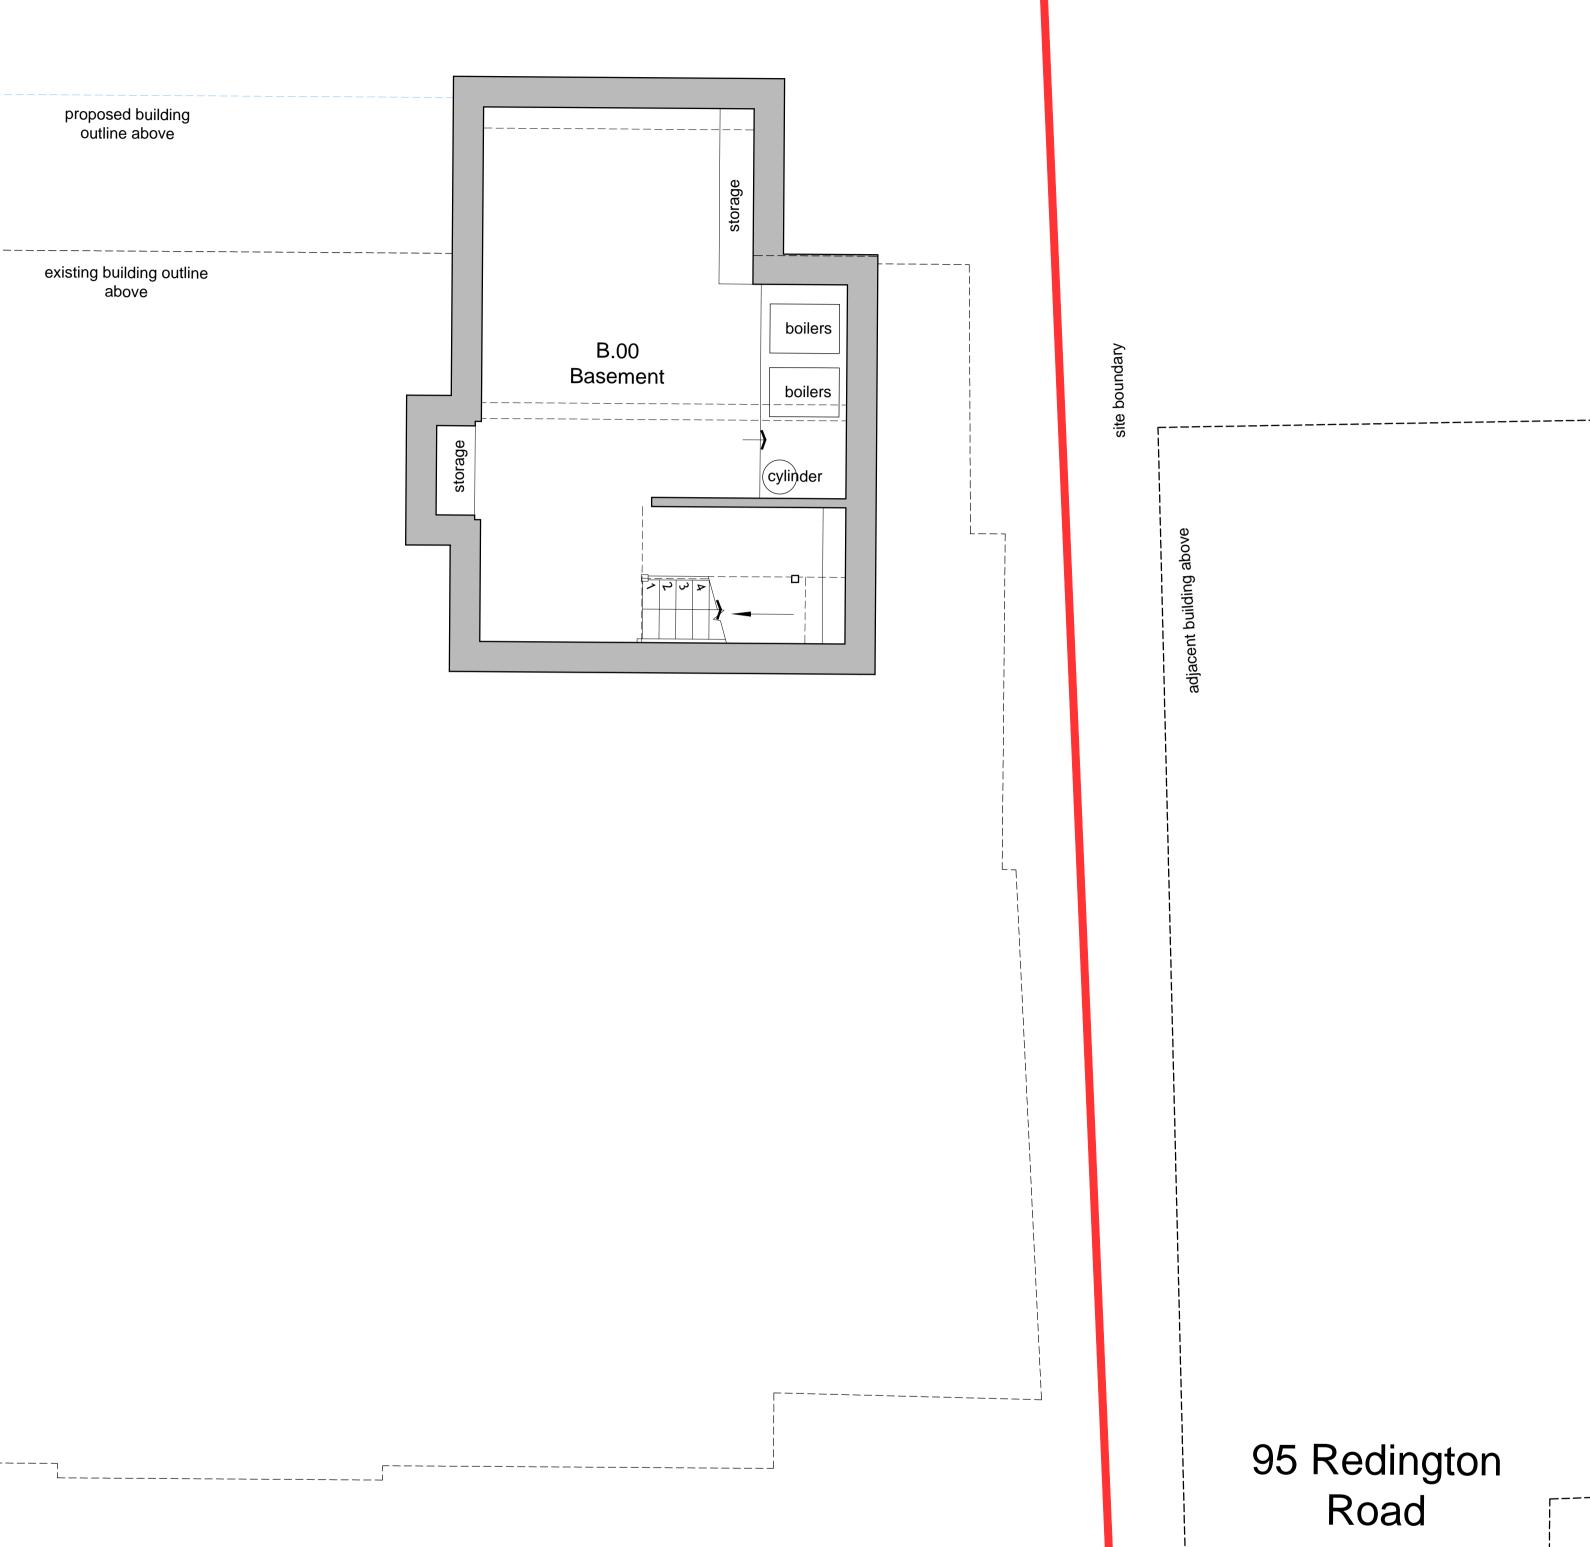

| 91 Redington<br>Road                             | adjacent building above | site boundary |  |
|--------------------------------------------------|-------------------------|---------------|--|
| 01 Proposed Plan - Basement<br>D3199 SCALE: 1:50 |                         |               |  |

| <br>Do not scale t<br>dimensions of<br>discrepancies | his drawing. Contra<br>n site. Notify archite    | actor to confirm all<br>ct immediately of a | any          |
|------------------------------------------------------|--------------------------------------------------|---------------------------------------------|--------------|
| Revisions:<br>00 CH 22.05                            |                                                  | or Planning.                                |              |
|                                                      |                                                  | -                                           |              |
|                                                      |                                                  |                                             |              |
|                                                      |                                                  |                                             |              |
|                                                      |                                                  |                                             |              |
|                                                      |                                                  |                                             |              |
|                                                      |                                                  |                                             |              |
|                                                      |                                                  |                                             |              |
|                                                      |                                                  |                                             |              |
|                                                      |                                                  |                                             |              |
|                                                      |                                                  |                                             |              |
|                                                      |                                                  |                                             |              |
| Key:                                                 | Evictic e front o                                |                                             |              |
|                                                      | Existing front er                                | ntrance                                     |              |
|                                                      | Site Boundary<br>Existing buildin                | a                                           |              |
|                                                      | New works incl                                   | uding PVC                                   |              |
|                                                      | windows to be<br>Extent of demo                  |                                             |              |
|                                                      |                                                  |                                             |              |
| Note:                                                |                                                  |                                             |              |
|                                                      | o not scale this imensions only.                 |                                             | r to written |
| 2. T                                                 | his drawing is b                                 | ased on the 3                               | Sixty        |
| 11                                                   | neasured survey                                  |                                             |              |
| <br>Key Plan                                         | -                                                |                                             |              |
|                                                      |                                                  |                                             |              |
|                                                      |                                                  |                                             |              |
|                                                      |                                                  |                                             |              |
|                                                      |                                                  |                                             |              |
|                                                      |                                                  |                                             |              |
|                                                      |                                                  |                                             |              |
|                                                      |                                                  |                                             |              |
|                                                      |                                                  |                                             |              |
|                                                      |                                                  |                                             |              |
|                                                      |                                                  |                                             |              |
| <br>FOF<br>Arc                                       | RMATIO<br>Chitect                                | N<br>S                                      |              |
|                                                      | ouse 1-3 Brixton Ro<br>781 <b>W</b> formationarc |                                             | 3DE          |
| Project                                              | gton Road                                        |                                             |              |
| Hampste<br>London                                    | ad                                               |                                             |              |
| NW3 7RI<br>Client<br>Lev Levie                       |                                                  |                                             |              |
| Drawing Title                                        | , v                                              |                                             |              |
| Proposed<br>Basemer                                  |                                                  |                                             |              |
|                                                      | -                                                |                                             |              |
|                                                      |                                                  | 1 1.5                                       | 2 2.5<br>m   |
| Drawn by<br>CH<br>Status                             | Checked by<br>JvW                                | Scale<br>1:50@                              | ⊉A1          |
| For Planni<br>Job number                             | -                                                | Revision                                    |              |
| 6610                                                 | Drawing number <b>D3199</b>                      | Revision<br>00                              |              |