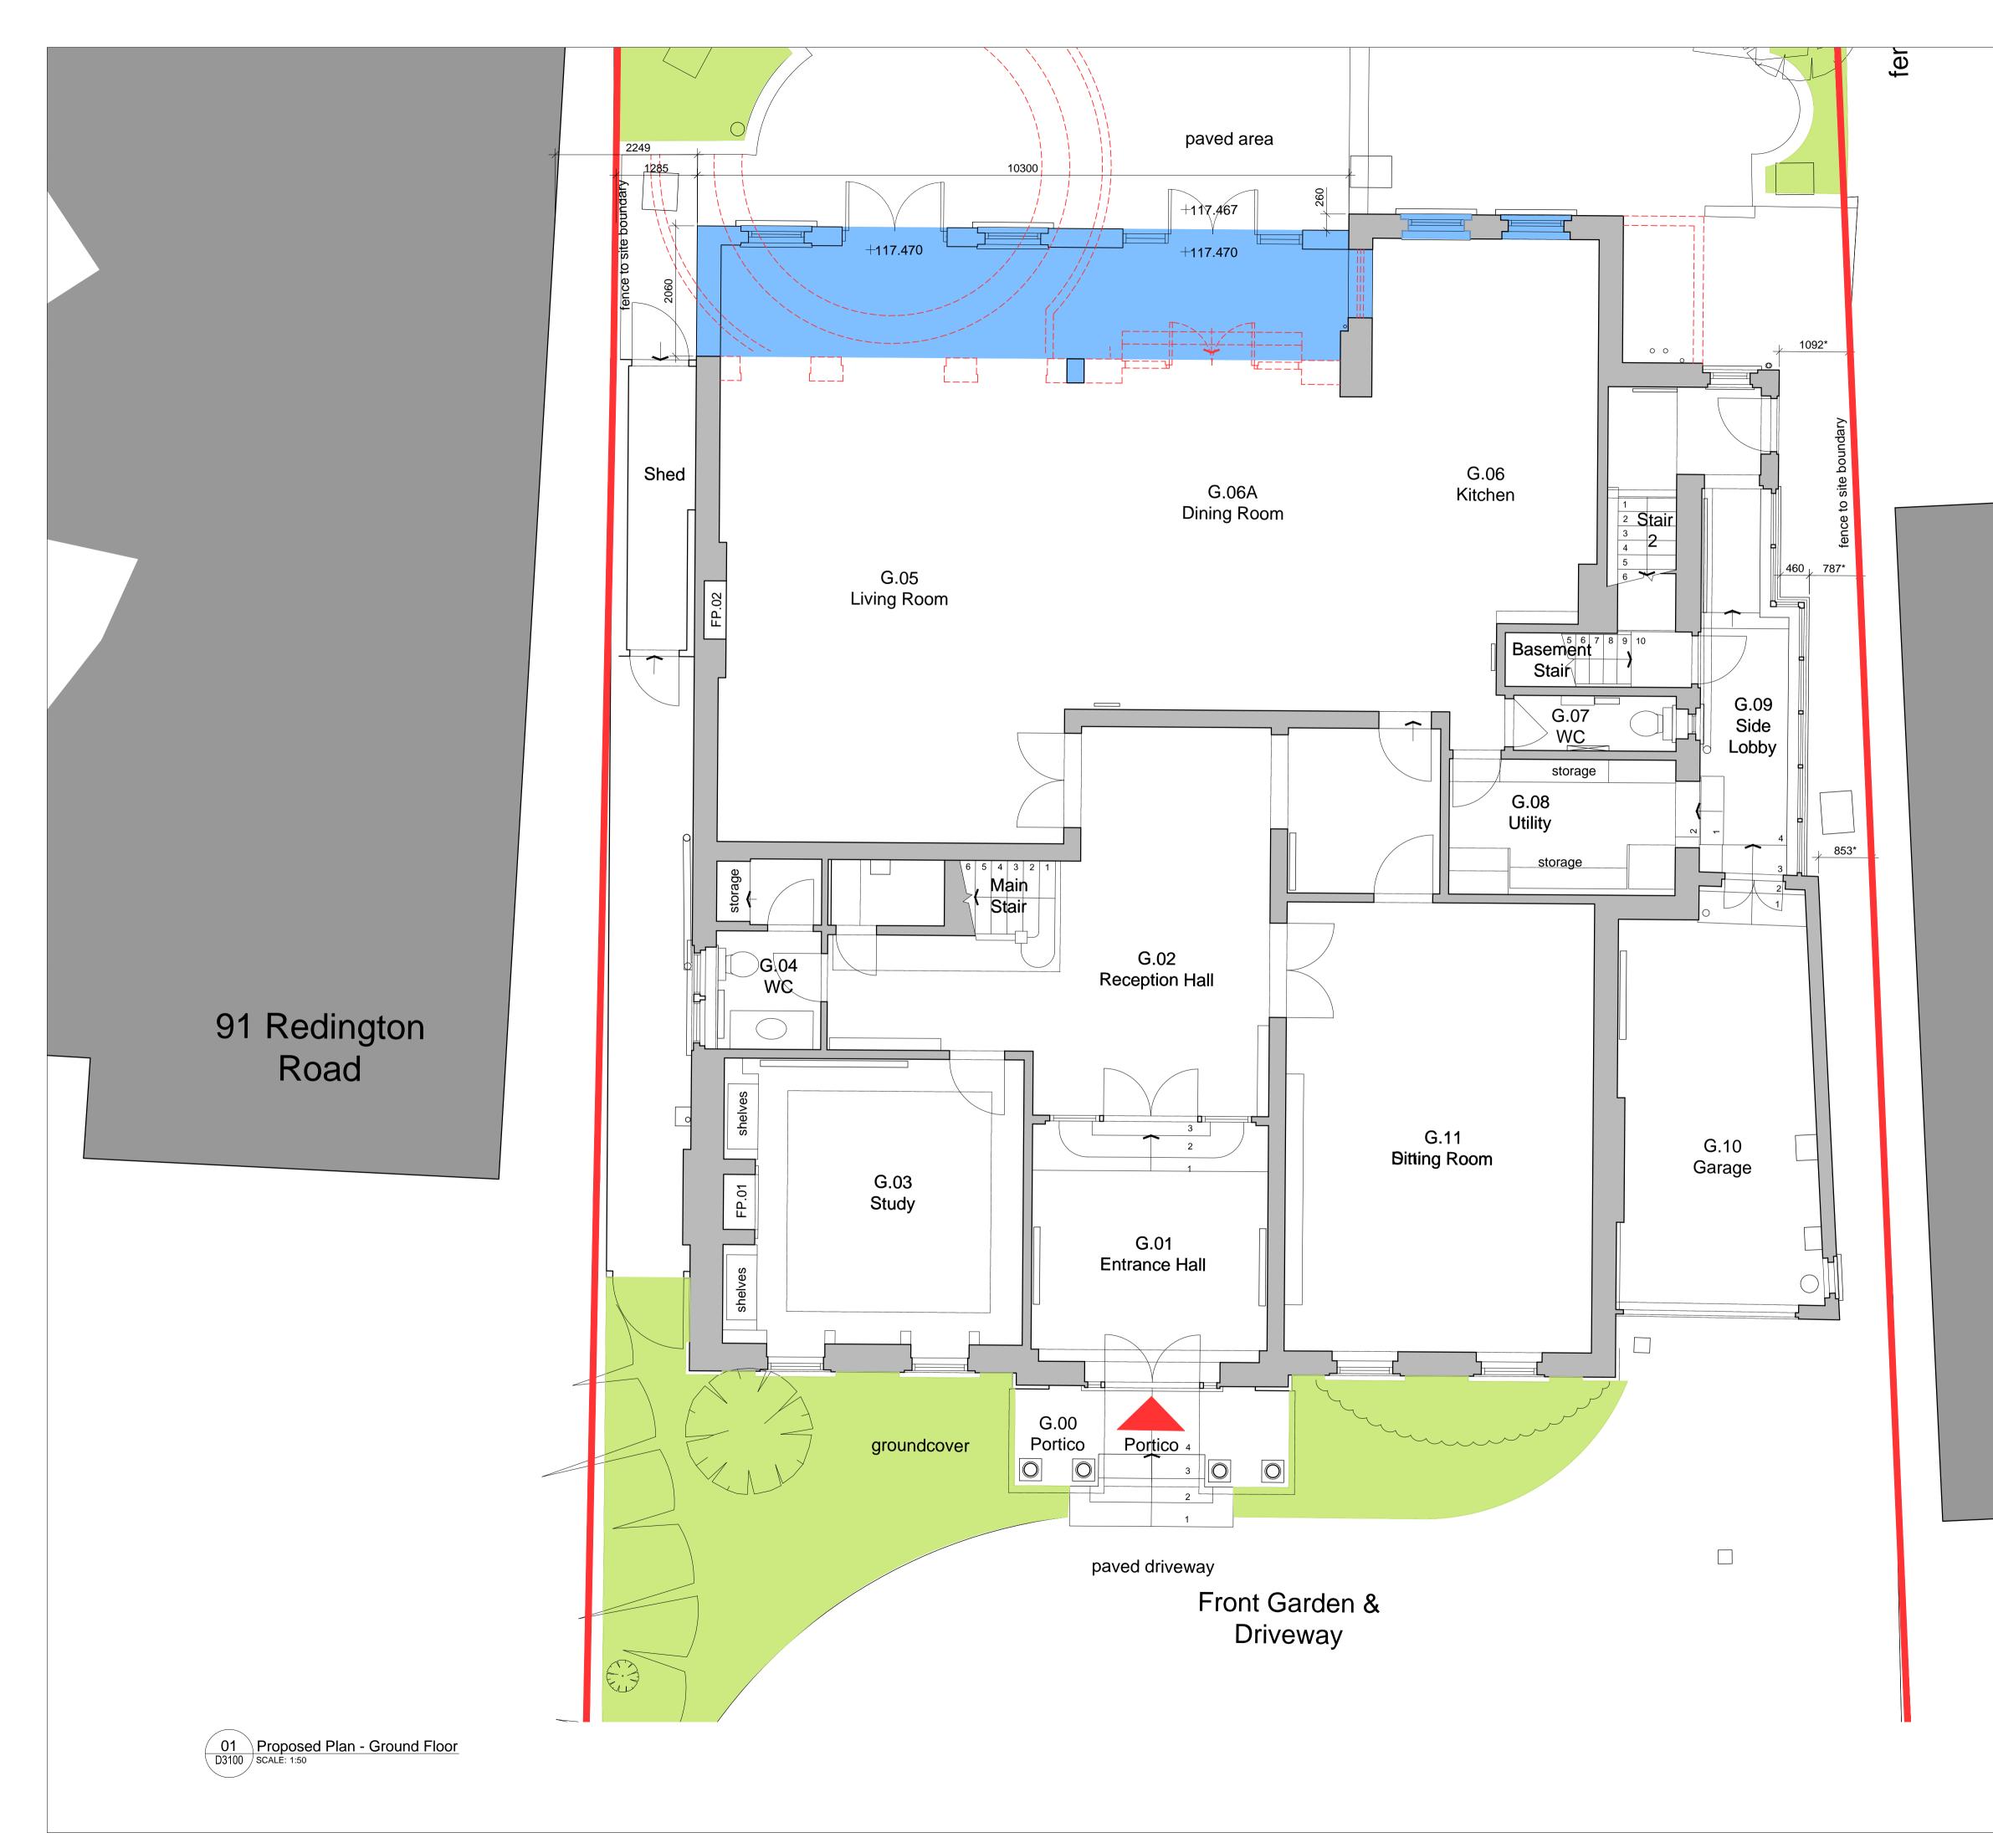

Do not scale this drawing. Contractor to confirm all dimensions on site. Notify architect immediately of any discrepancies.

00 CH 22.05.17 Issued for Planning.

Revisions:

Key:

Existing front entrance

Existing building

New works including PVC windows to be replaced ----- Extent of demolition

## Note:

1. Do not scale this drawing. Refer to written dimensions only.

2. This drawing is based on the 3Sixty measured survey.

## 95 Redington Road

Winchester House 1-3 Brixton Road London SW9 6DE T 020 7251 0781 W formationarchitects.co.uk

Project 93 Redington Road Hampstead London NW3 7RR

Client Lev Leviev

Drawing Title Proposed Plan Ground Floor