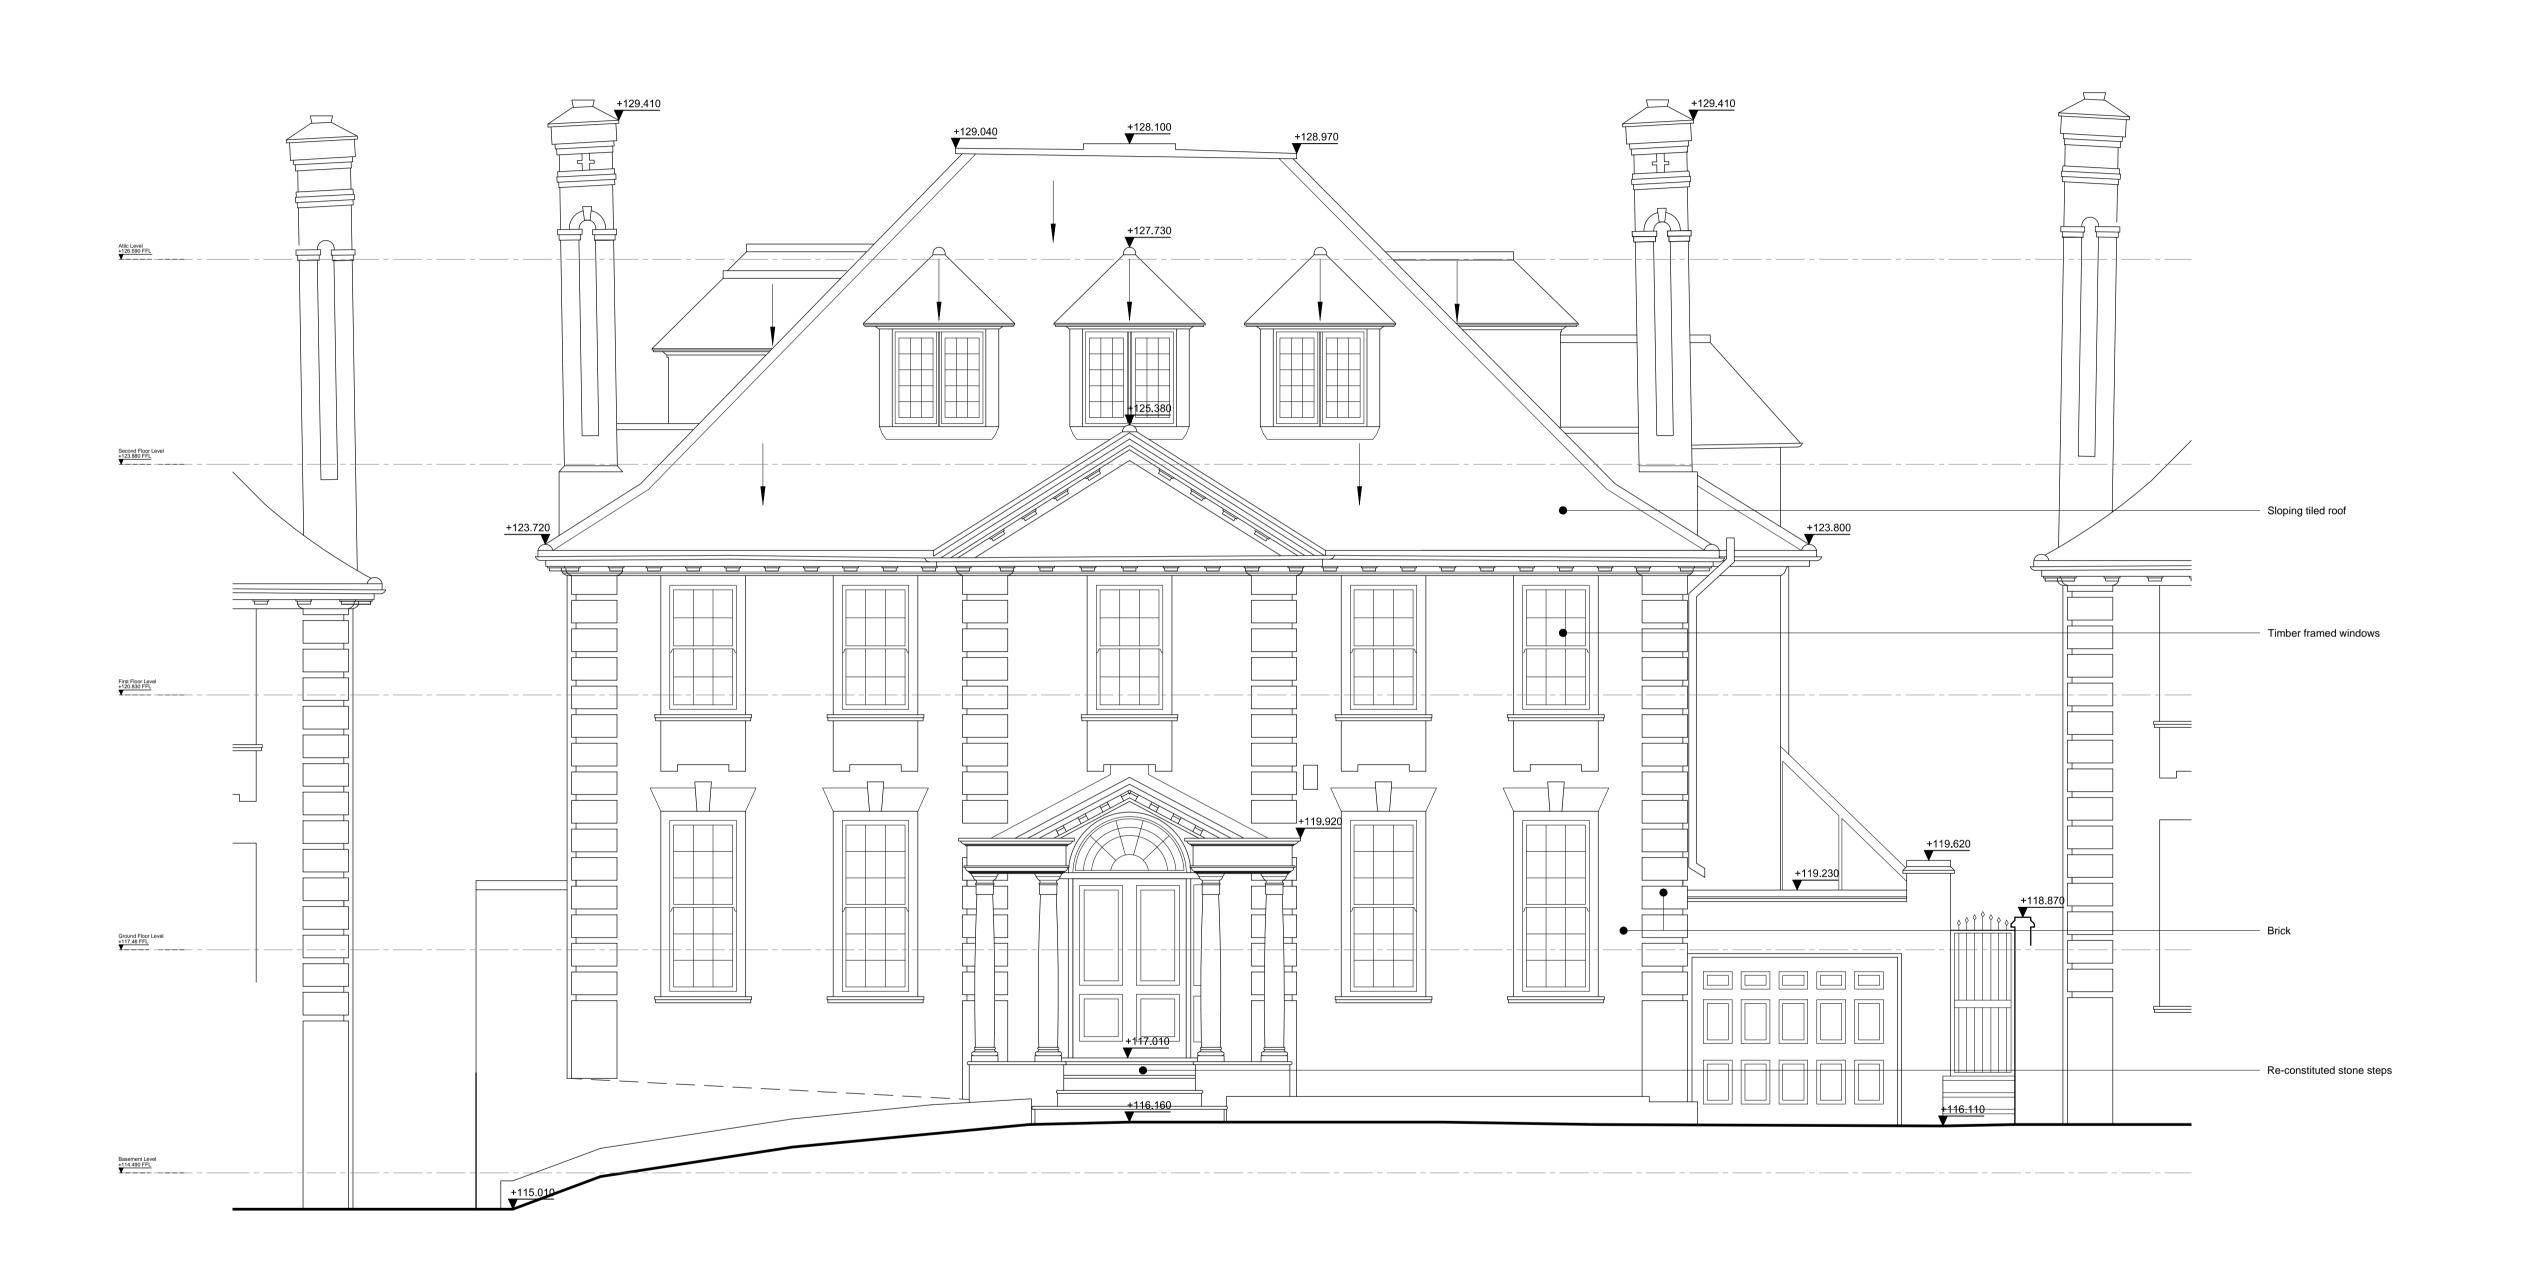

01 Existing Front Elevation - A
D1700 SCALE: 1:50

Do not scale this drawing. Contractor to confirm all dimensions on site. Notify architect immediately of any discrepancies.

Revisions:

00 CH 22.05.17 Issued for Planning.

## Note:

- Do not scale this drawing. Refer to written dimensions only.
- This drawing is based on the 3Sixty measured survey.

Winchester House 1-3 Brixton Road London SW9 6DE **T** 020 7251 0781 **W** formationarchitects.co.uk

93 Redington Road Hampstead

London NW3 7RR

Client Lev Leviev

Drawing Title
Existing Elevation
Front Elevation A

|          | 0          | 20 | 40      |
|----------|------------|----|---------|
|          |            |    |         |
|          |            |    |         |
| Drawn by | Checked by |    | Scale   |
| CH       | JvW        |    | 1:50@A1 |
| Status   |            |    |         |