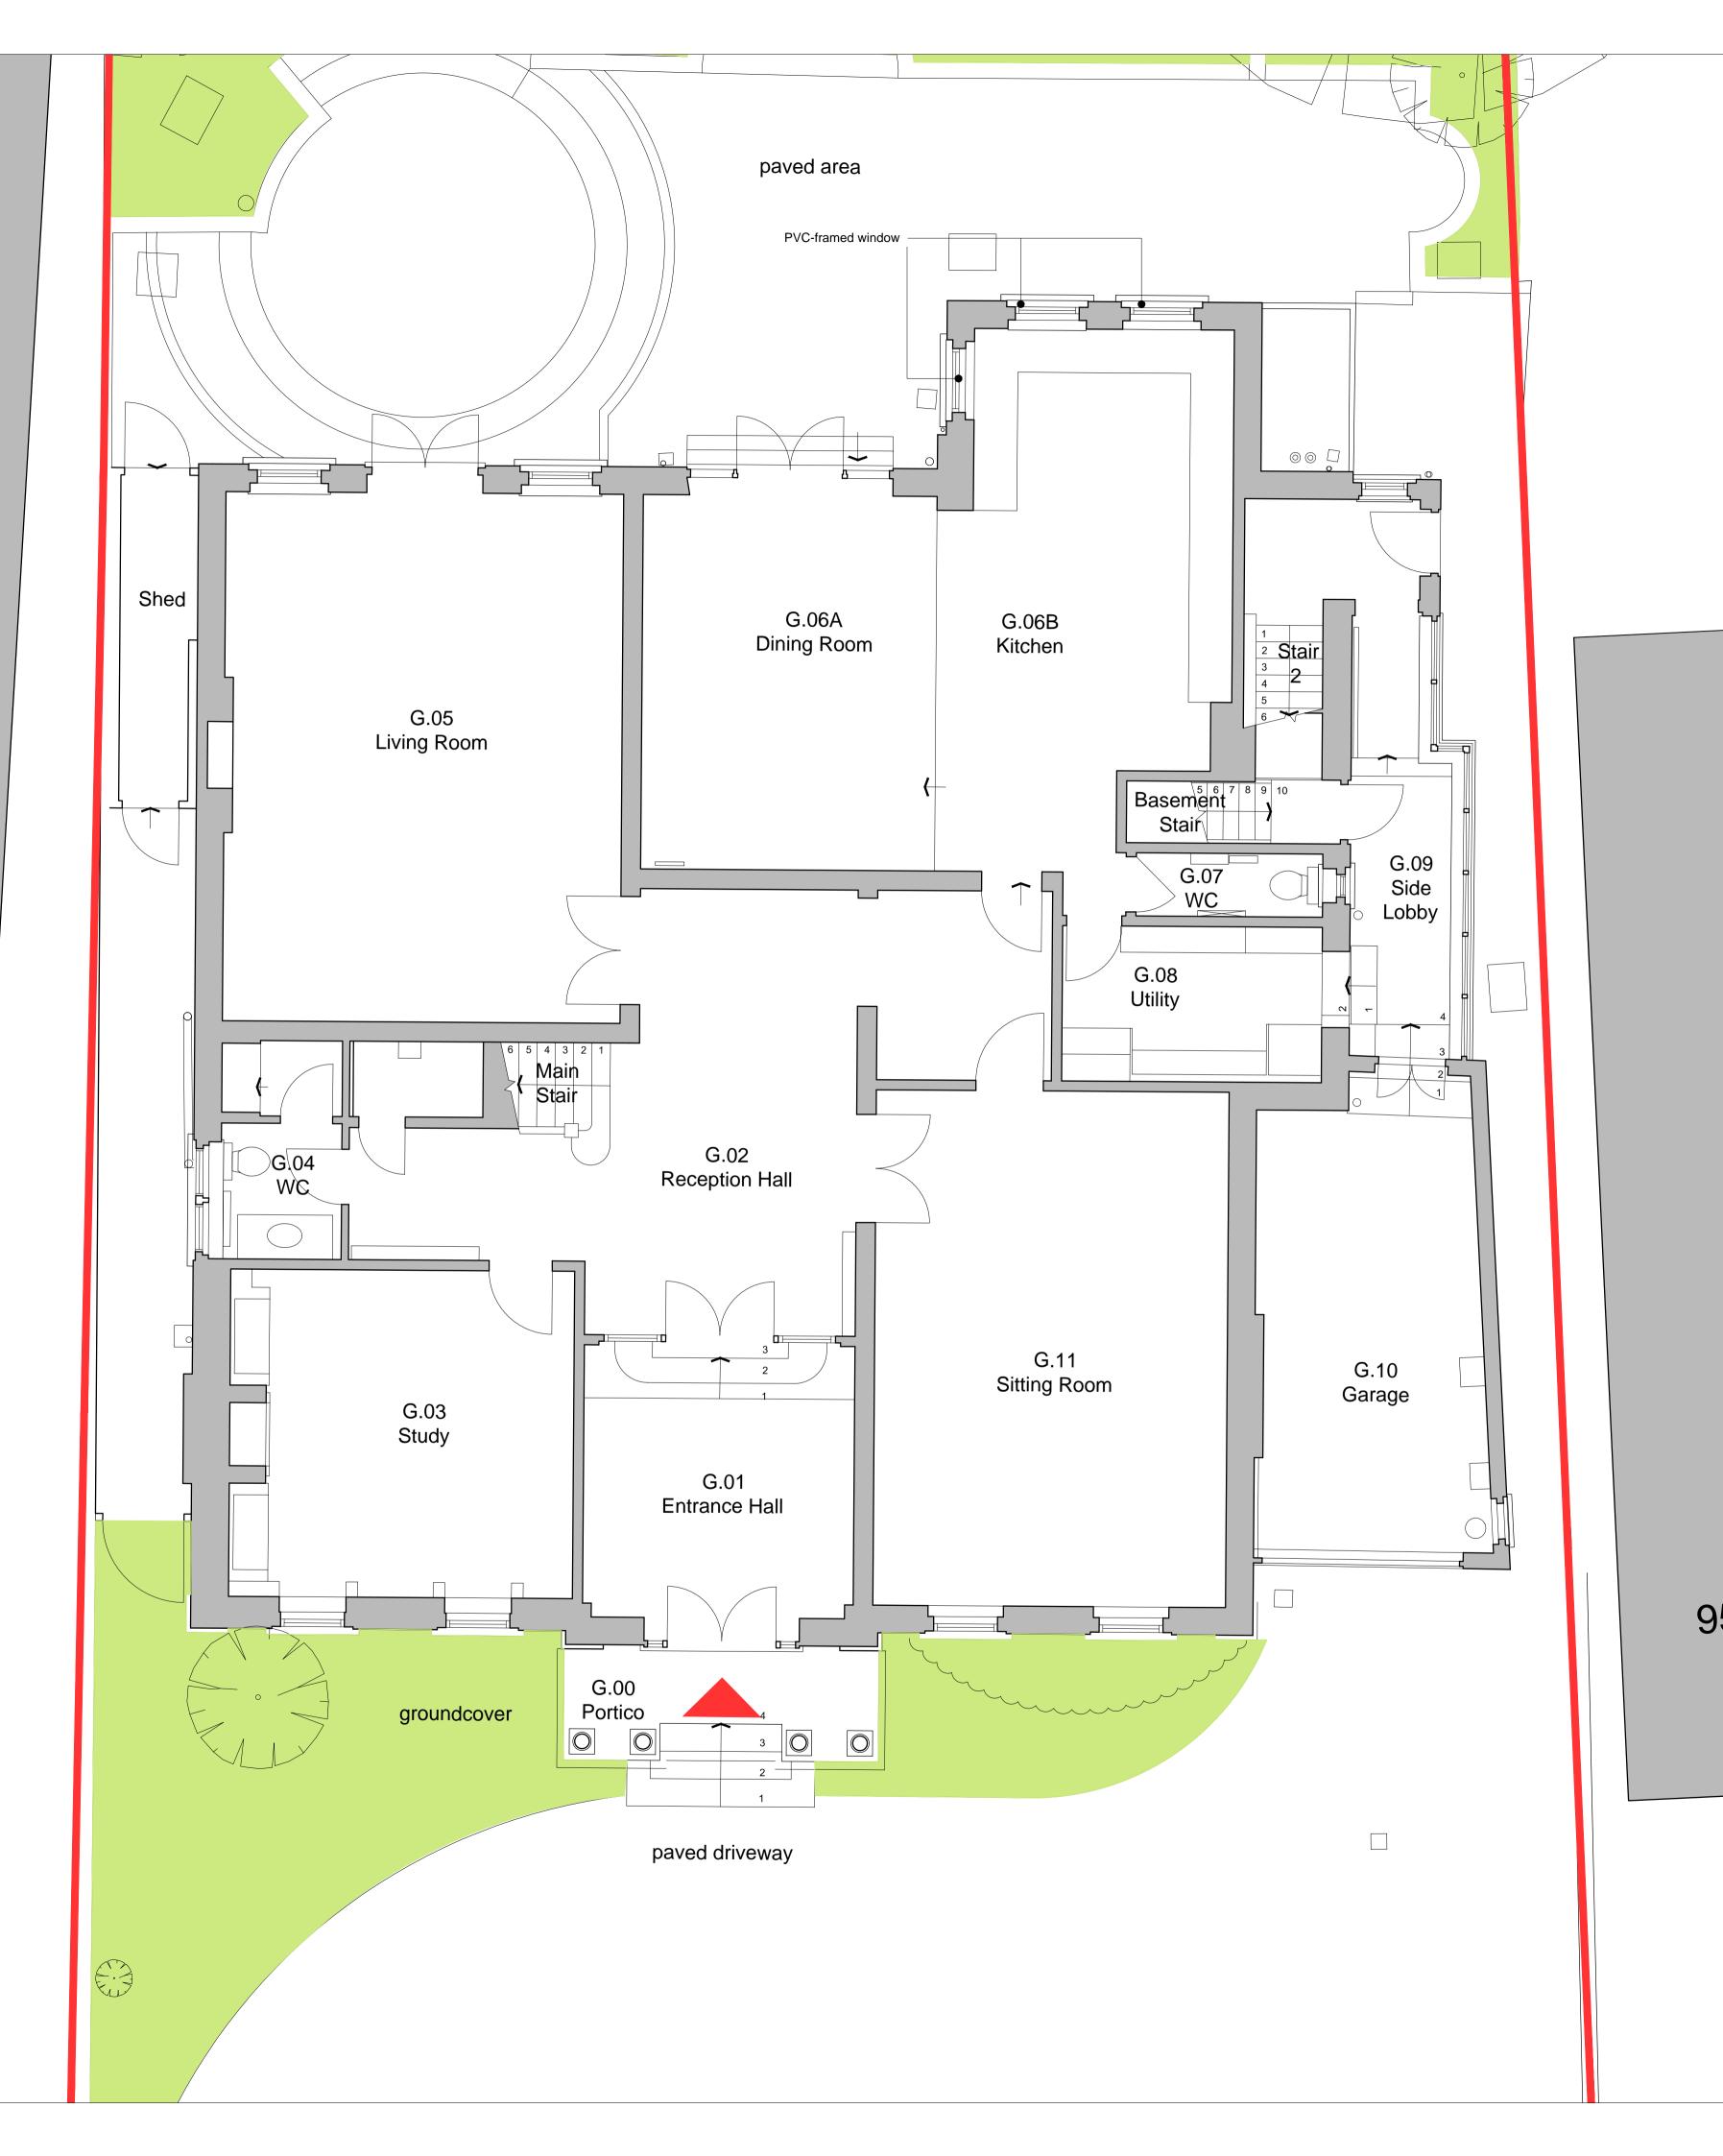

01 Existing Plan - Ground Floor D1100 SCALE: 1:50

Do not scale this drawing. Contractor to confirm all dimensions on site. Notify architect immediately of any discrepancies.

00 CH 22.05.17 Issued for Planning.

## Key:

Existing building

- Existing front entrance
- Site Boundary

## Note:

- 1. Do not scale this drawing. Refer to written dimensions only.
- 2. This drawing is based on the 3Sixty measured survey.

## 95 Redington Road

Winchester House 1-3 Brixton Road London SW9 6DE T 020 7251 0781 W formationarchitects.co.uk

Project 93 Redington Road Hampstead London NW3 7RR <sup>Client</sup> Lev Leviev

Drawing Title Existing Plan Ground Floor