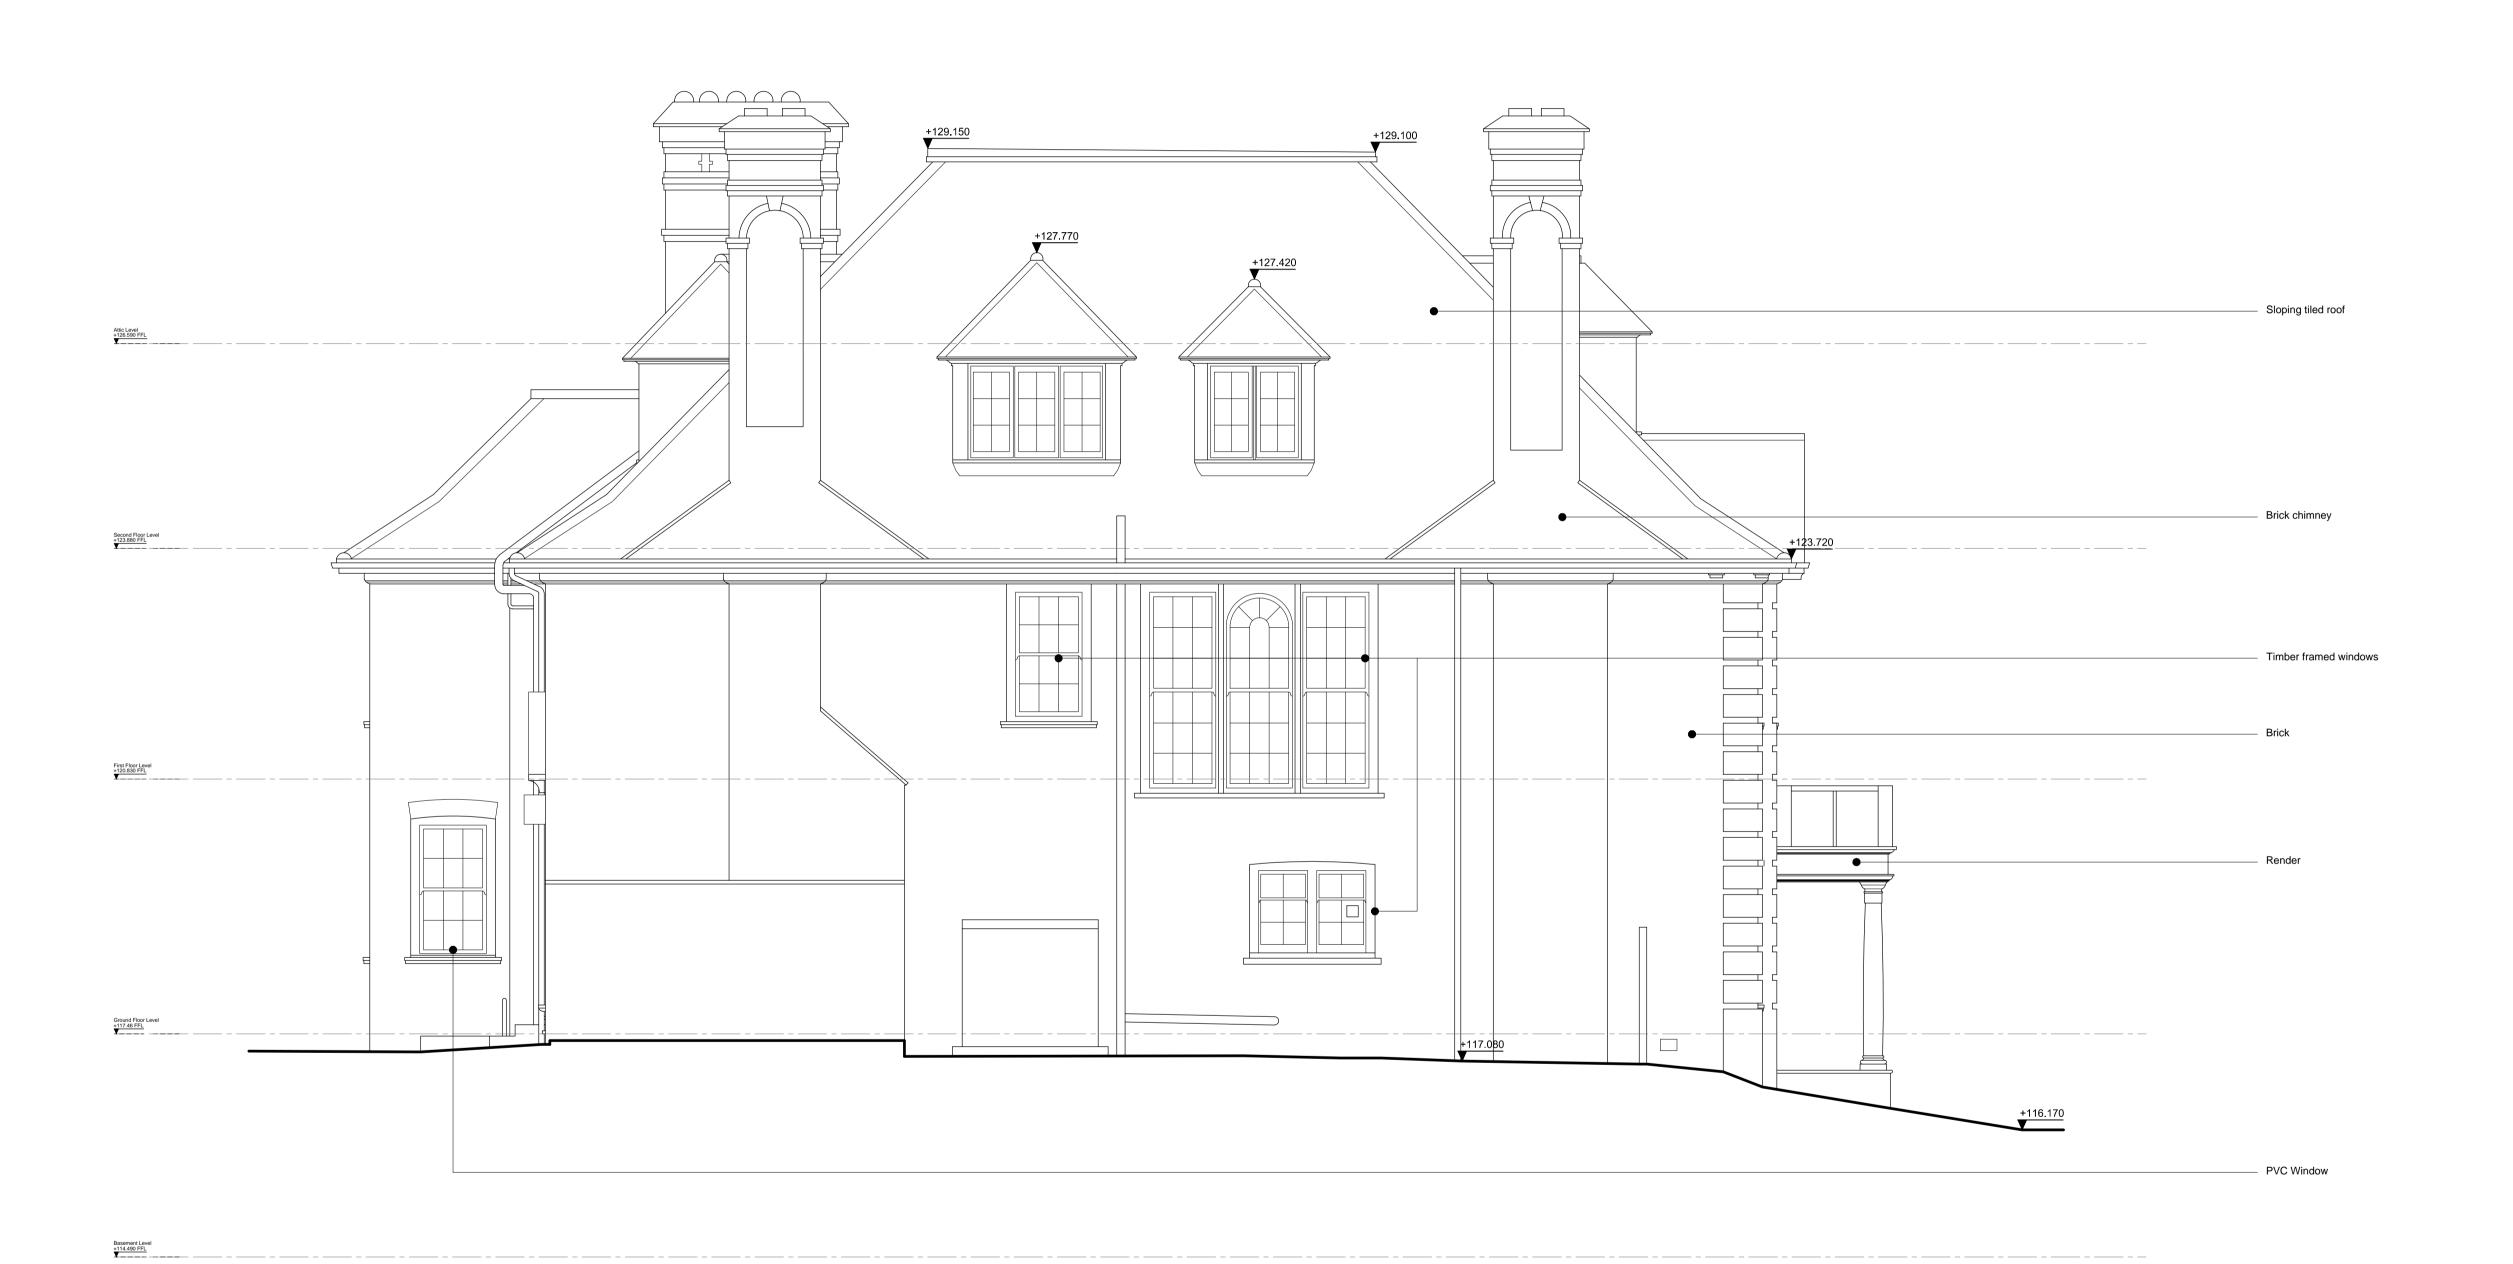

01 Existing Side Elevation - D
D1703 SCALE: 1:50

Do not scale this drawing. Contractor to confirm all dimensions on site. Notify architect immediately of any discrepancies.

Revisions:

00 CH 22.05.17 Issued for Planning.

Project

93 Redington Road
Hampstead
London
NW3 7RR
Client
Lev Leviev

Drawing Title
Existing Elevation
Side Elevation D

|          | 0          | 20 | 40      |
|----------|------------|----|---------|
|          |            |    |         |
| Drawn by | Checked by |    | Scale   |
| CH       | JvW        |    | 1:50@A1 |
| Status   |            |    |         |