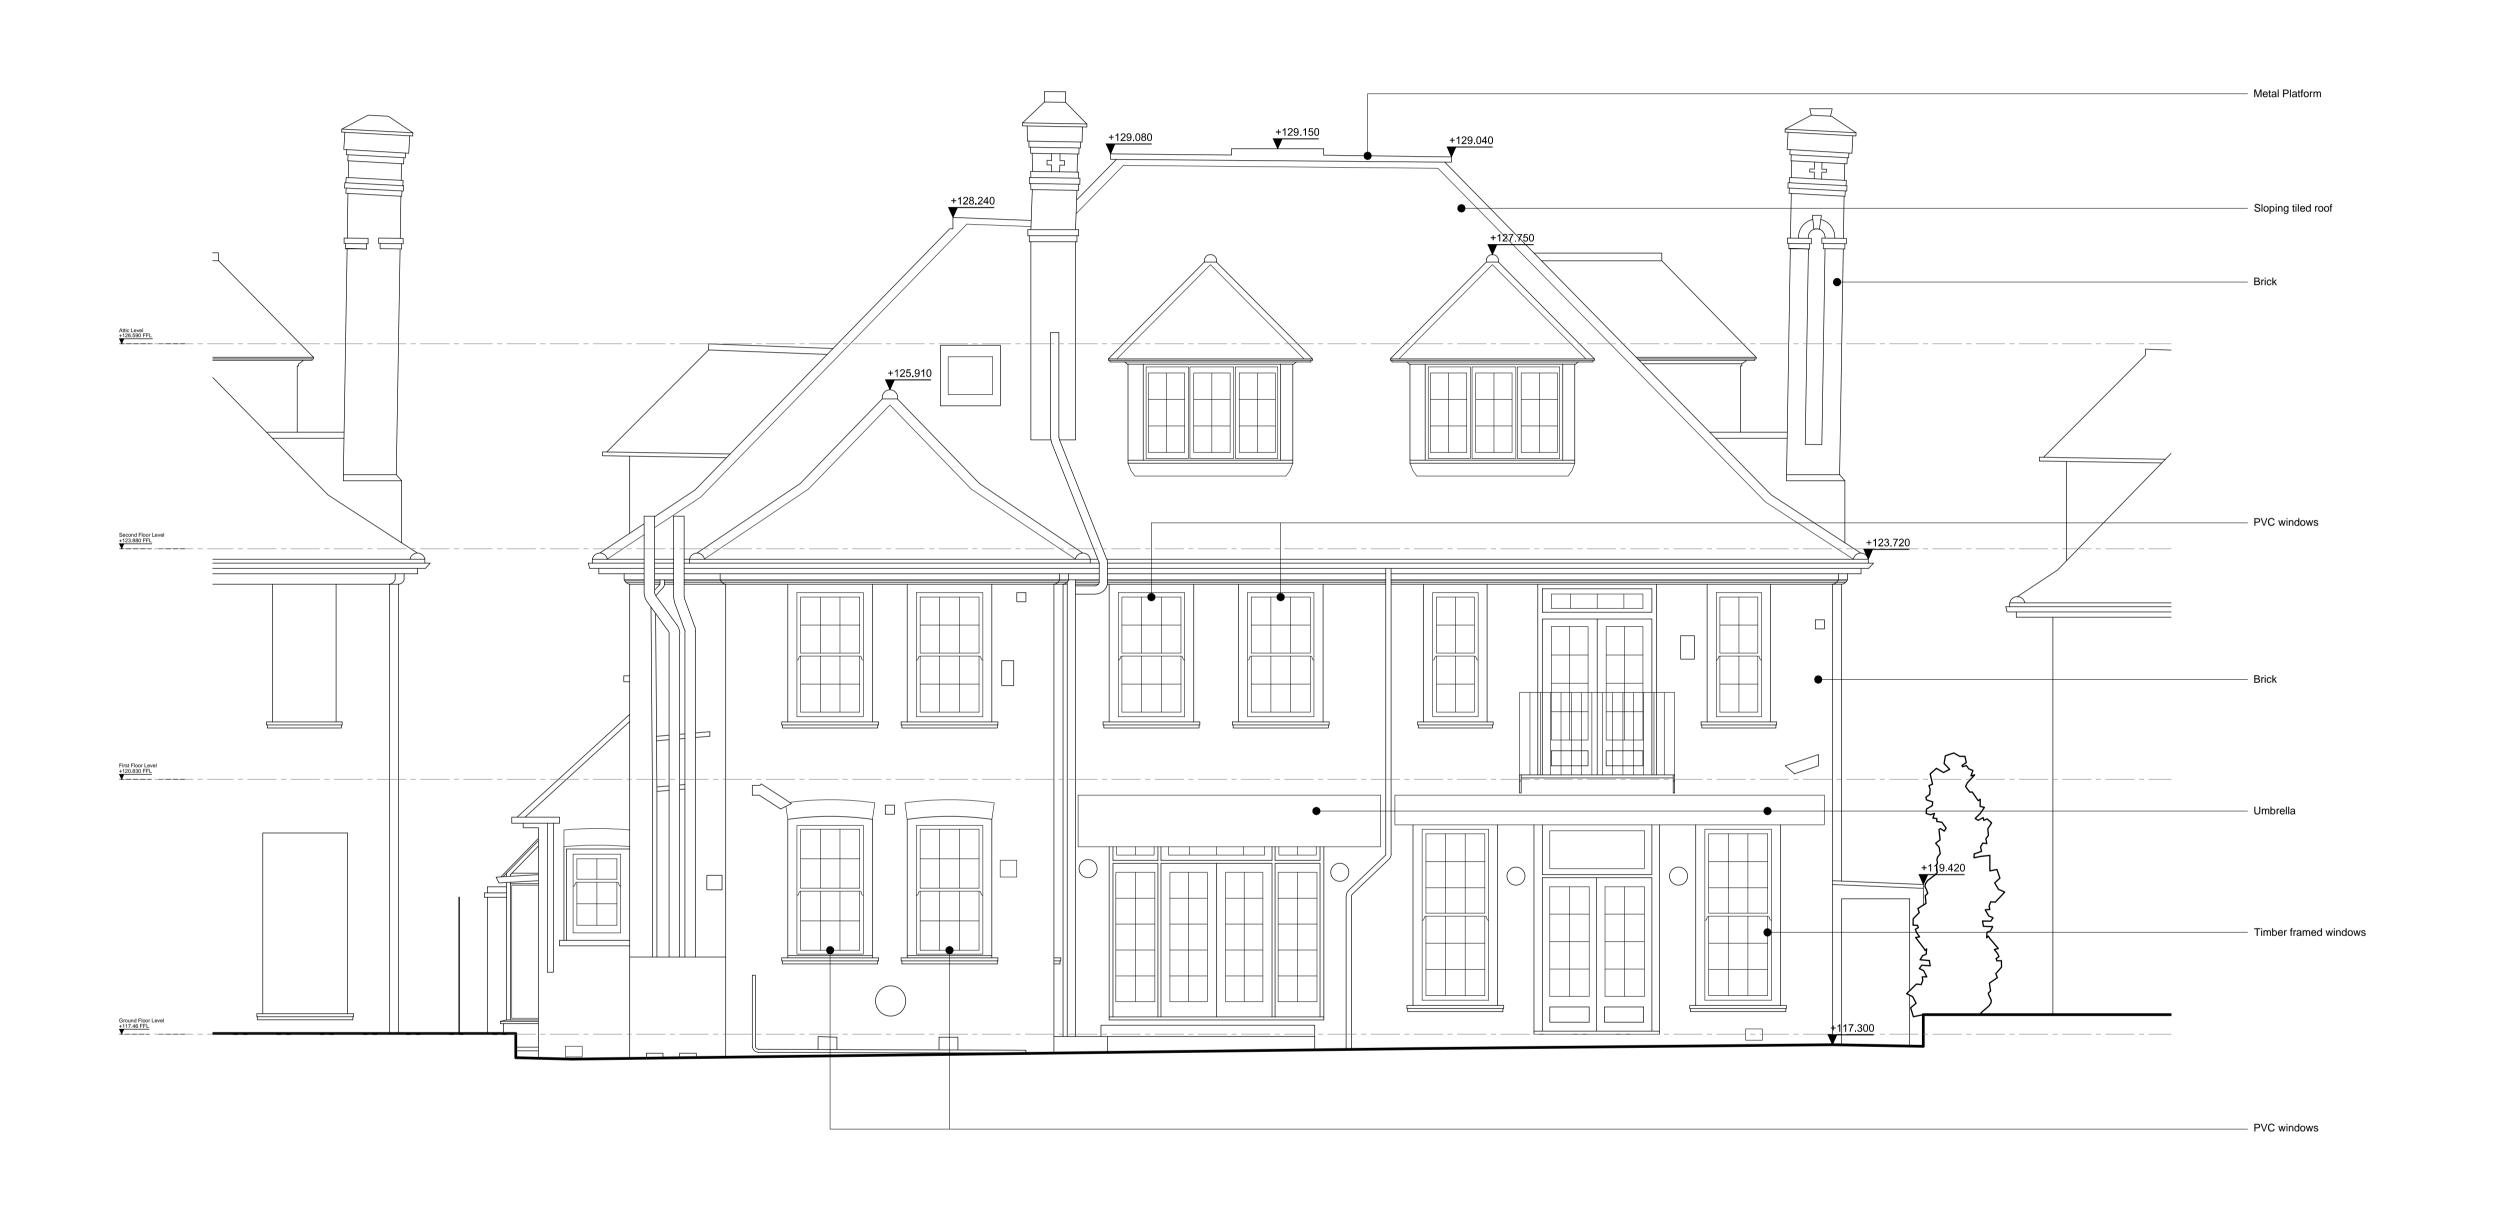

01 Existing Rear Elevation - C
D1702 SCALE: 1:50

Do not scale this drawing. Contractor to confirm all dimensions on site. Notify architect immediately of any discrepancies.

Revisions:

00 CH 22.05.17 Issued for Planning.

93 Redington Road

Client Lev Leviev

Drawing Title
Existing Elevation
Rear Elevation C

Drawn by Checked by CH JvW 1:50@A1

For Planning

Job number Drawing number **D1702** 00