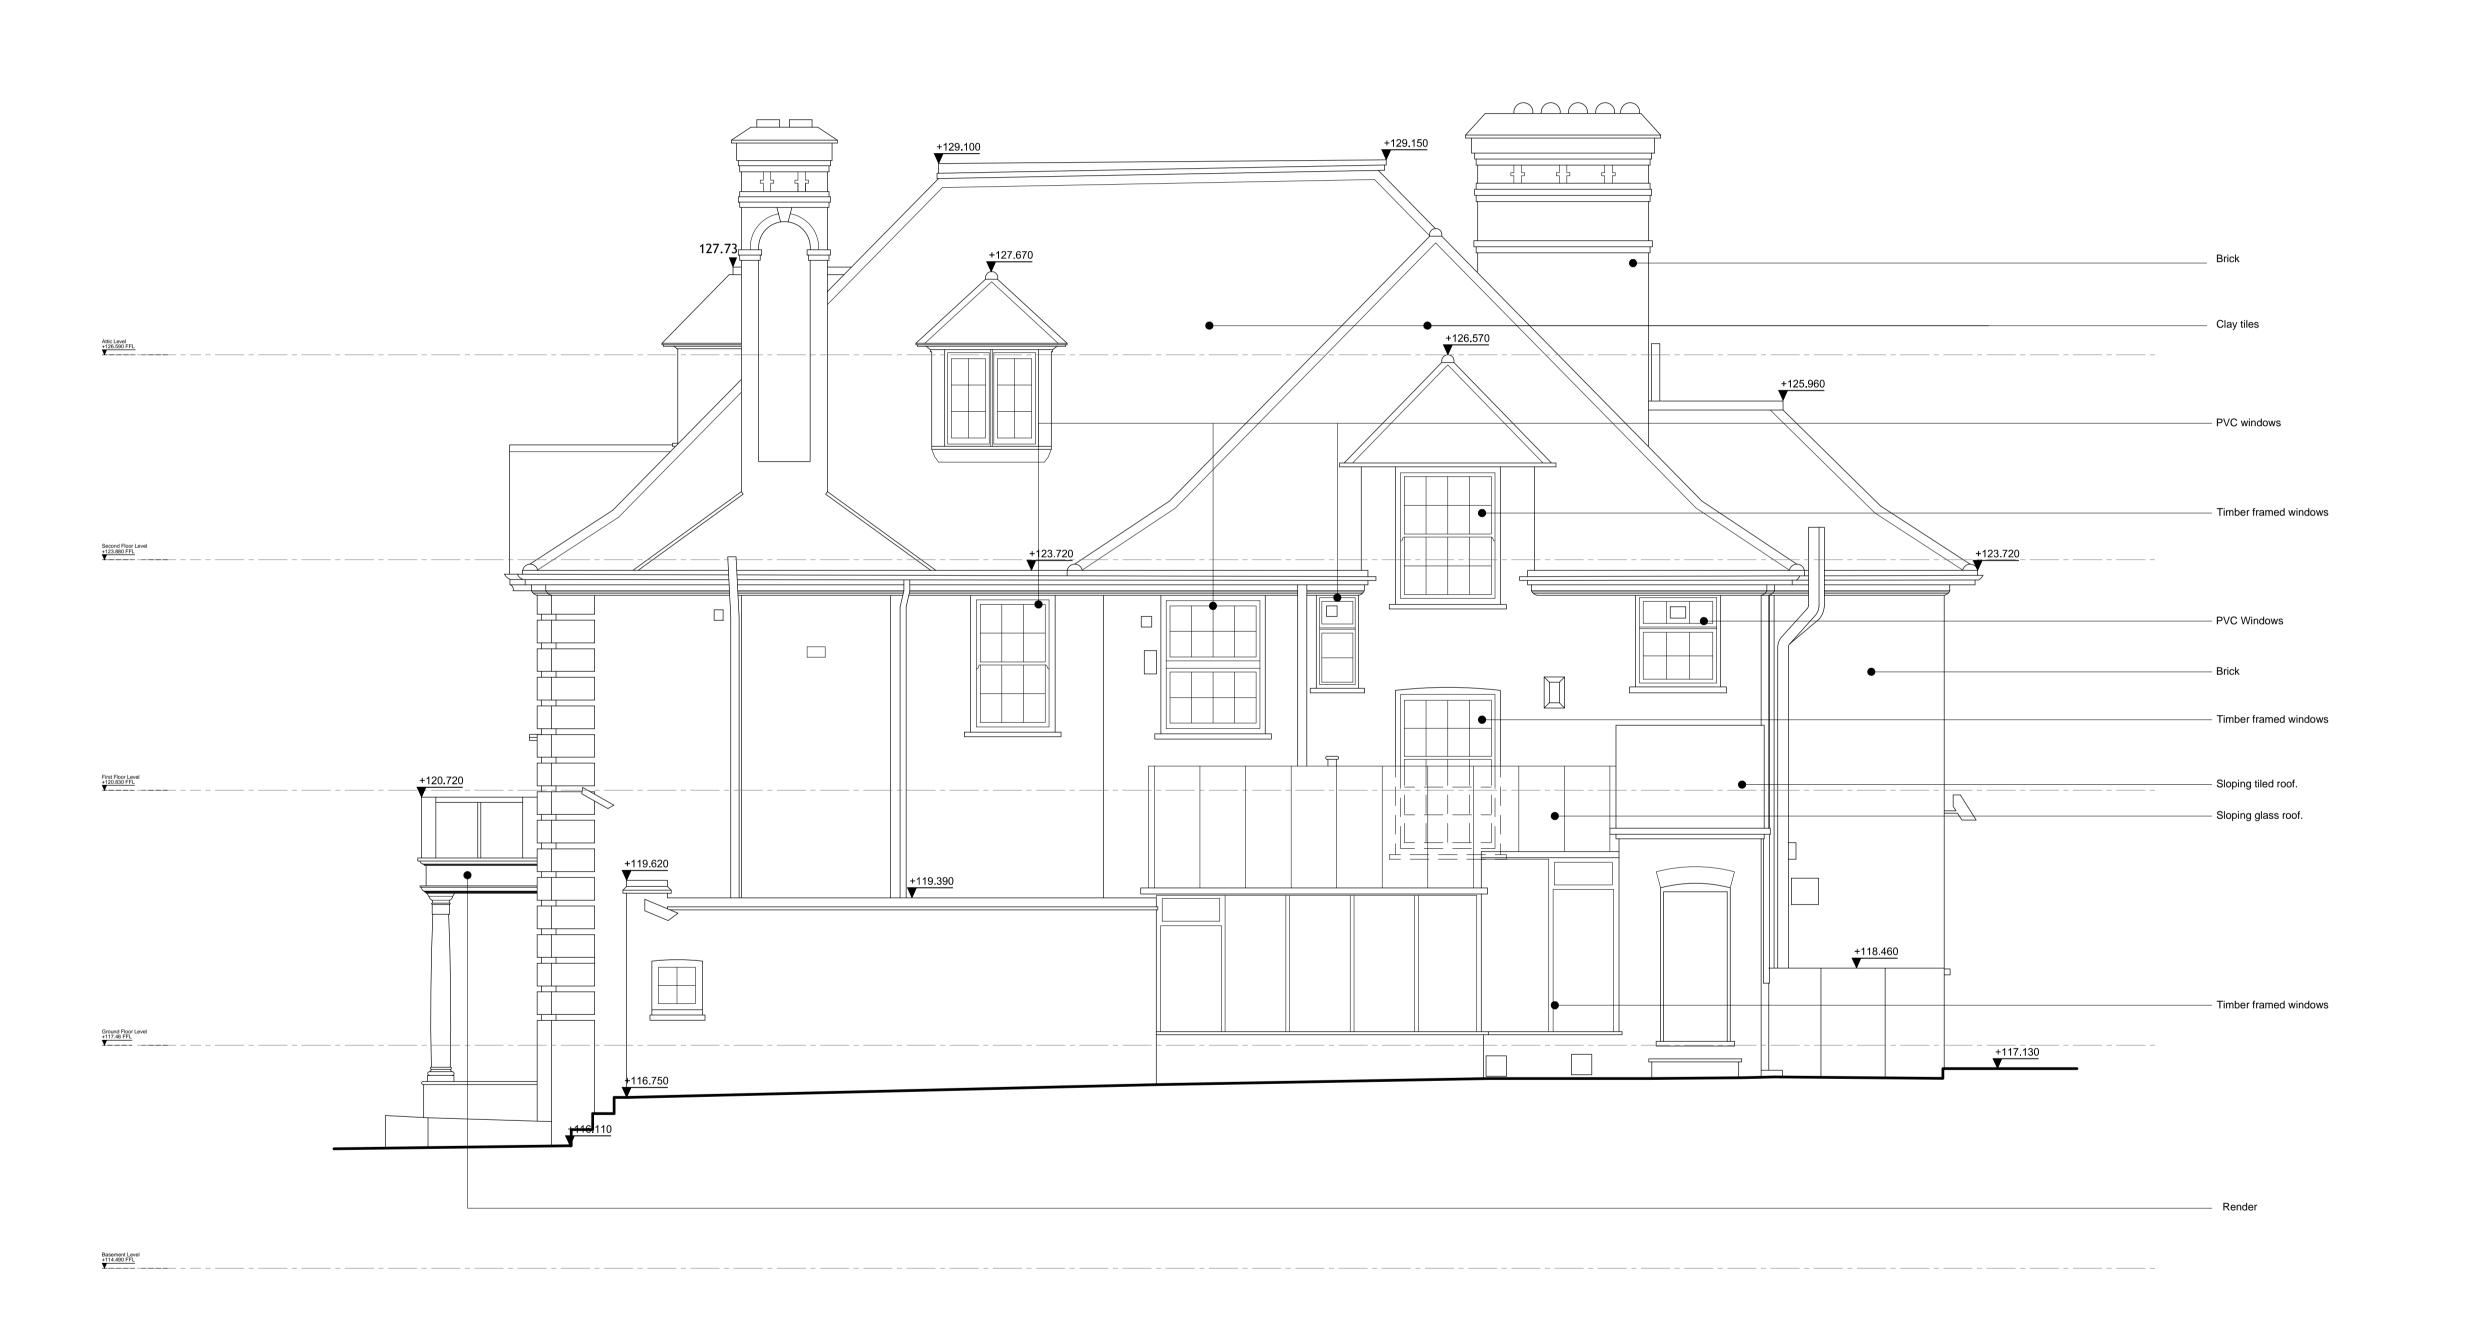

01 Existing Side Elevation - B
D1701 SCALE: 1:50

Do not scale this drawing. Contractor to confirm all dimensions on site. Notify architect immediately of any discrepancies.

00 CH 22.05.17 Issued for Planning.

93 Redington Road

Client Lev Leviev

Drawing Title
Existing Elevation
Side Elevation B

Drawn by Checked by CH JvW 1:50@A1

Status
For Planning

Job number Drawing number **6610 D1701** 00