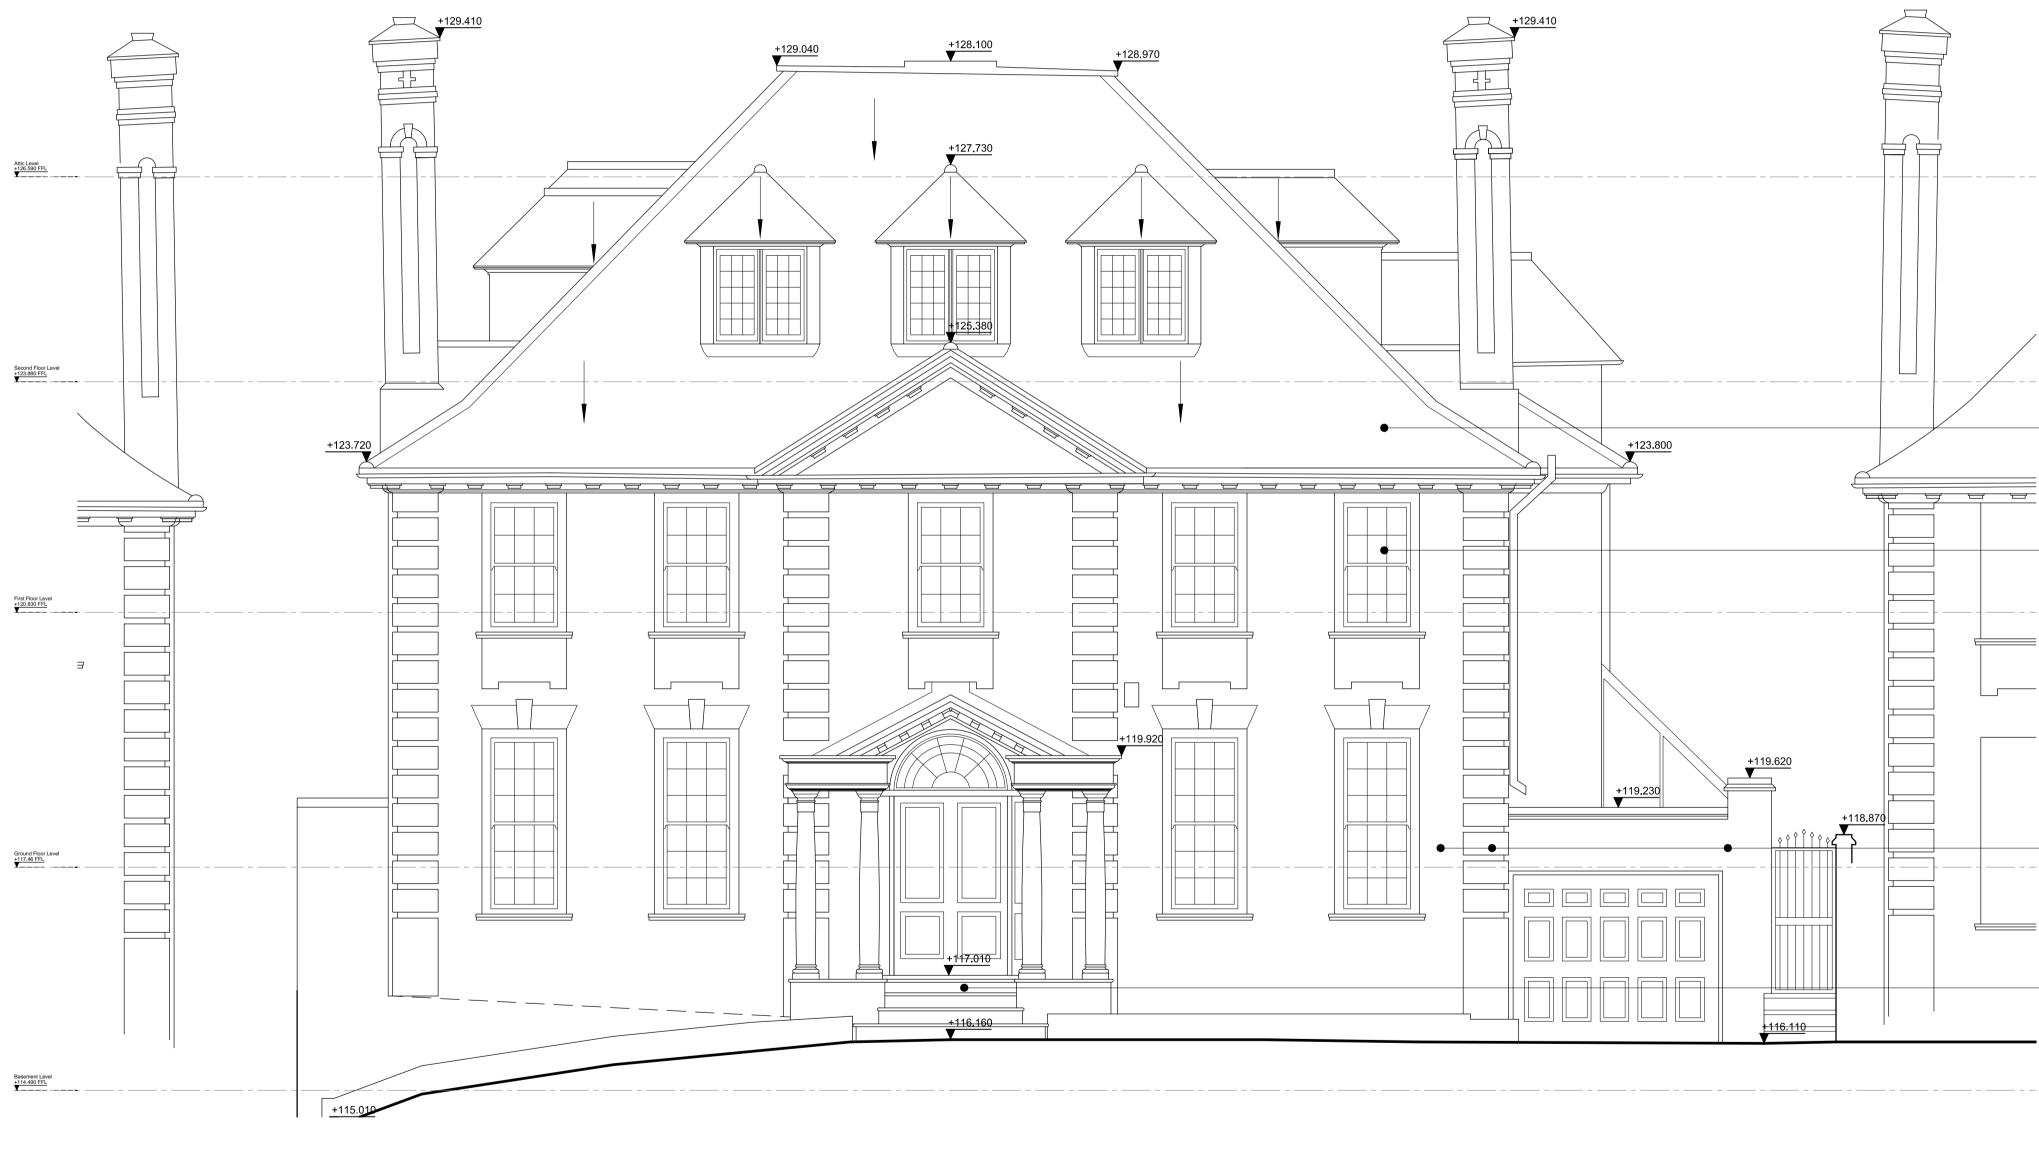

01 Proposed Front Elevation - A D(0)2700 SCALE: 1:50 -

# Sloping tiled roof

\_\_\_\_\_ ज

# Timber framed windows

# \_\_\_\_\_ Brick

Re-constituted stone steps

# Ne-winsululed Stone Ste

- ---

Do not scale this drawing. Contractor to confirm all dimensions on site. Notify architect immediately of any discrepancies.

Revisions:00CH 22.05.17Issued for Planning.

### Note:

- 1. Do not scale this drawing. Refer to written dimensions only.
- This drawing is based on the 3Sixty measured survey.

## r 020 7251 0781 W formationarchitects.co.uk Project

93 Redington Road Hampstead London NW3 7RR

<sub>Client</sub> Lev Leviev

Drawing Title Proposed Elevation Front Elevation A

|                    | 0                 | 20 | 40                          | 60<br>m |
|--------------------|-------------------|----|-----------------------------|---------|
| Drawn by<br>CH     | Checked by<br>JvW |    | <sub>Scale</sub><br>1:50@A1 |         |
|                    |                   |    |                             |         |
| Status<br>For Plar | nina              |    |                             |         |