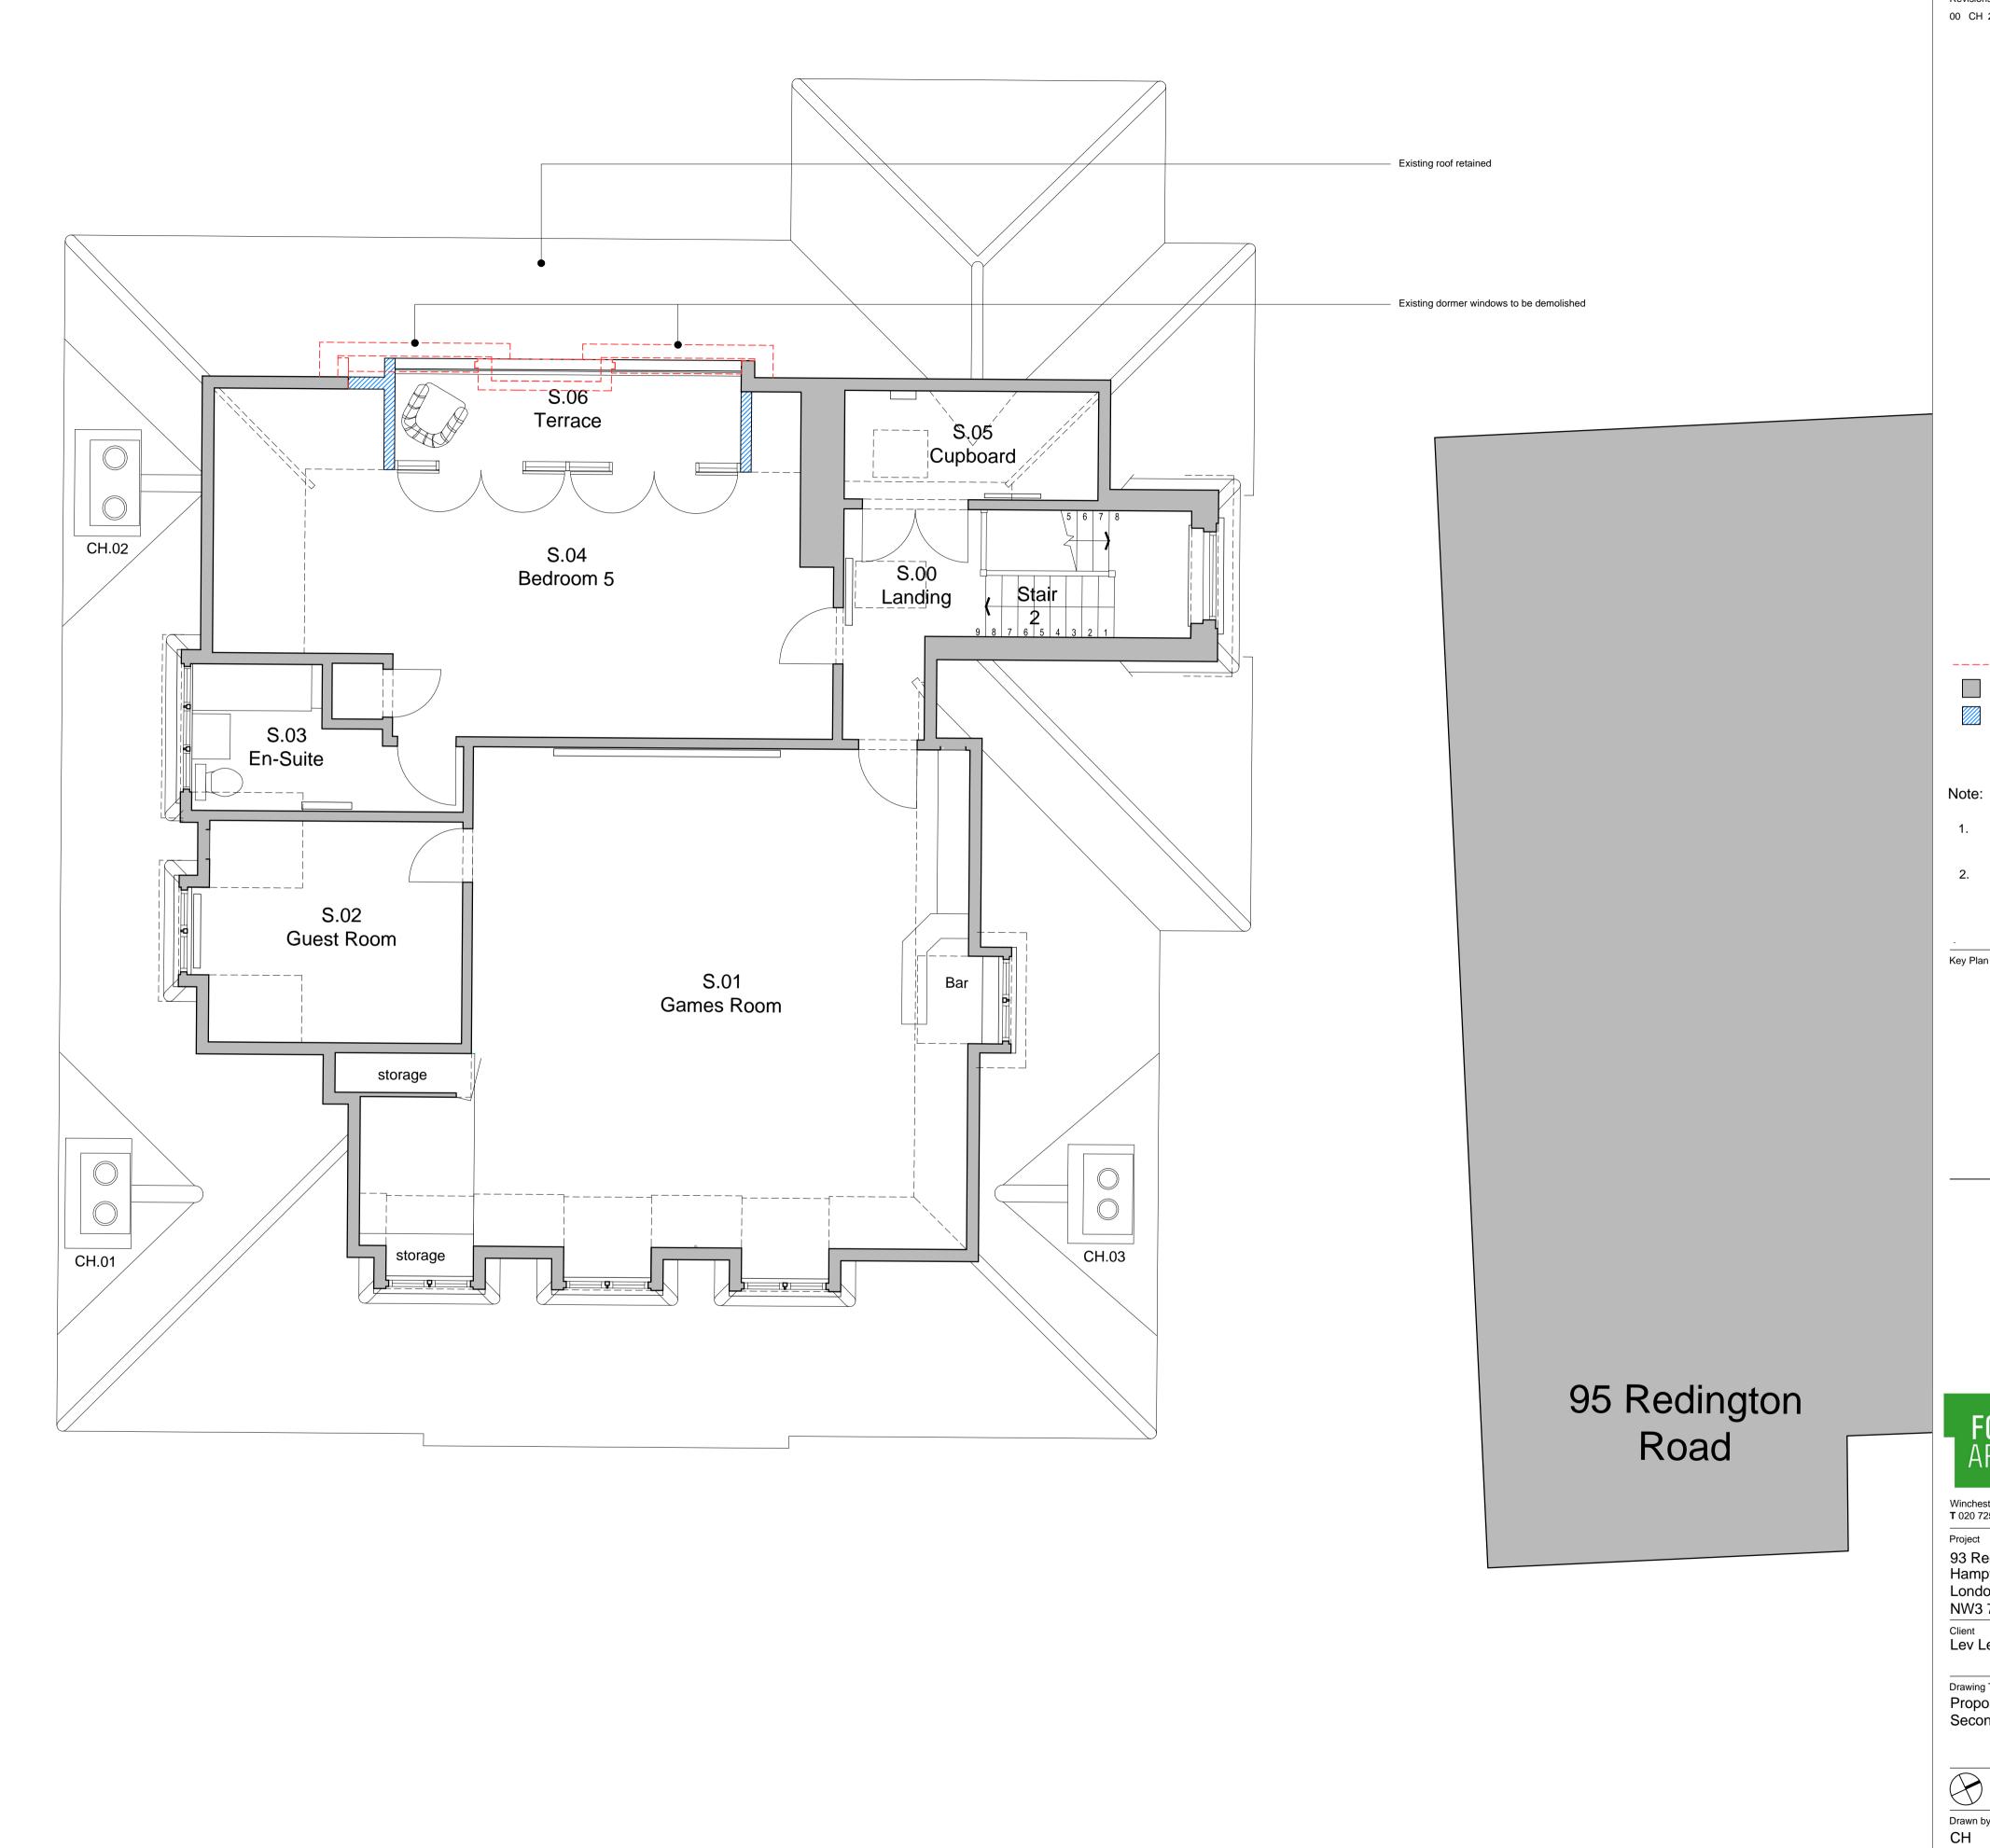

Do not scale this drawing. Contractor to confirm all dimensions on site. Notify architect immediately of any discrepancies. Revisions:

00 CH 22.05.17 Issued for Planning.

\_\_\_\_ Extent of demolition Existing building

Proposed building

1. Do not scale this drawing. Refer to written

dimensions only.

2. This drawing is based on the 3Sixty measured survey.

Winchester House 1-3 Brixton Road London SW9 6DE **T** 020 7251 0781 **W** formationarchitects.co.uk

93 Redington Road Hamptead London NW3 7RR

Client Lev Leviev

Drawing Title
Proposed Plan
Second Floor

Drawn by Checked by 1:50@A1

Status
For Planning

Job number Drawing number D(0)2102

01 Proposed Plan - Second Floor D(0)2102 SCALE: 1:50