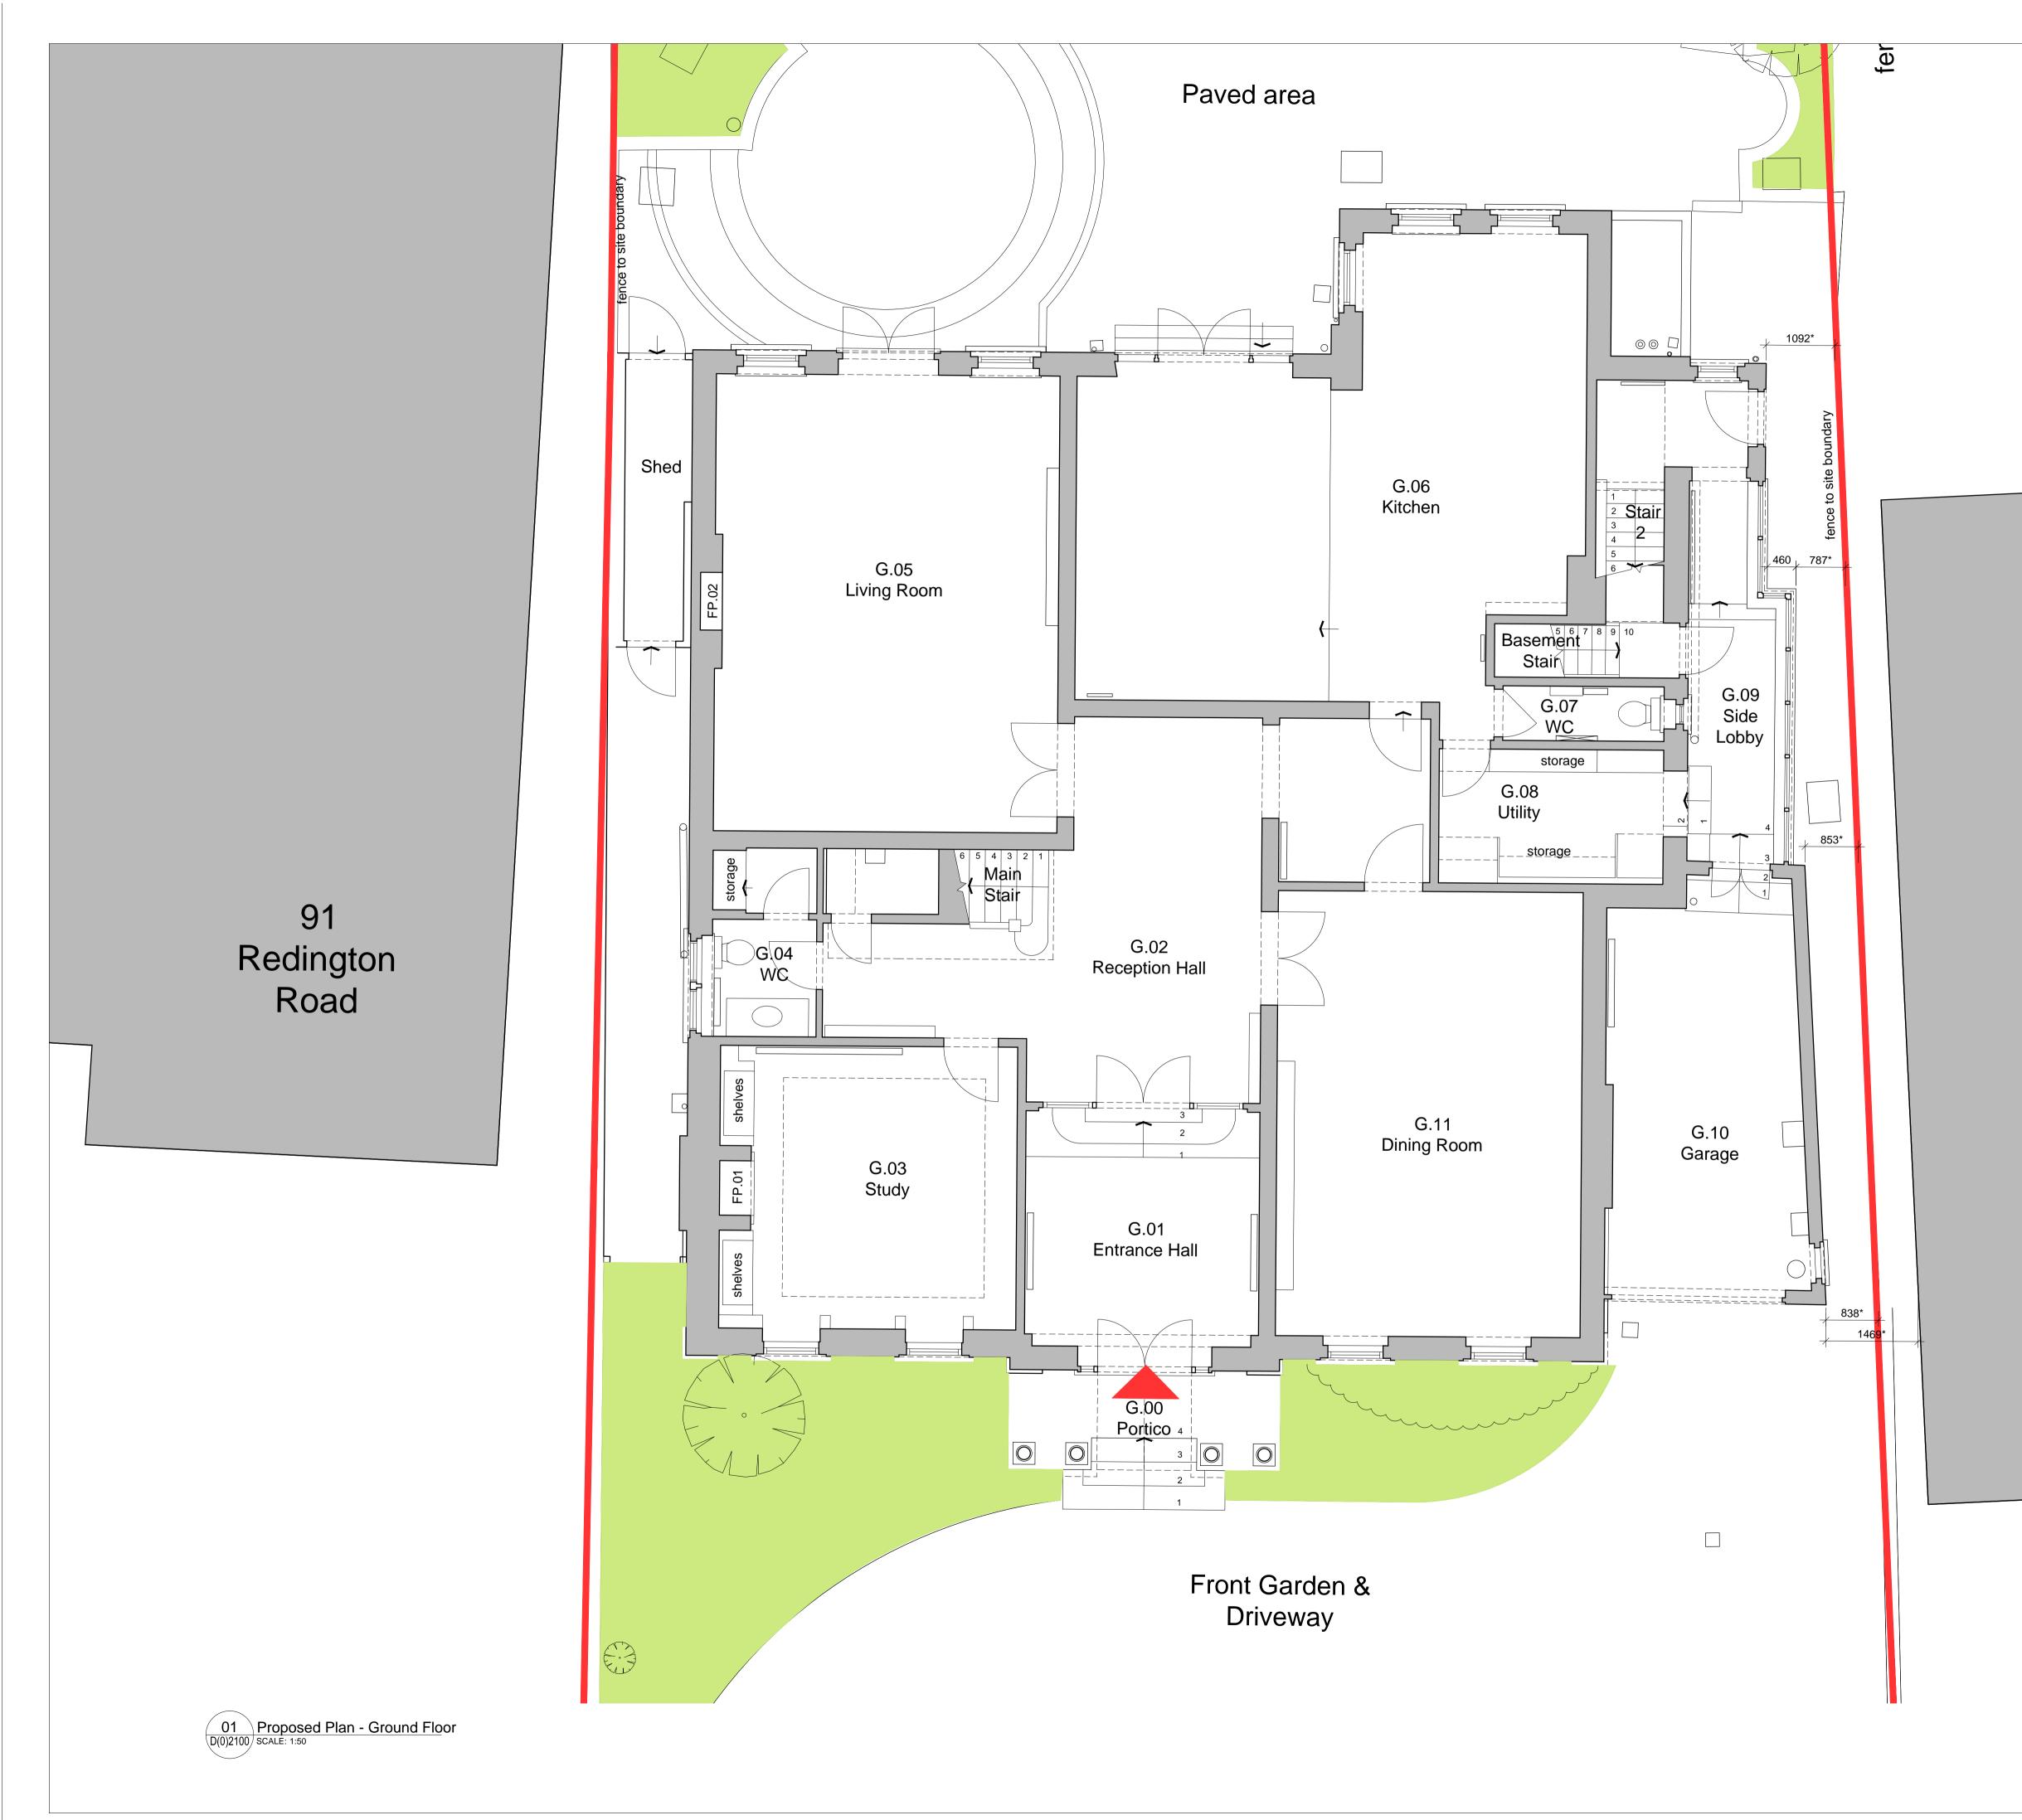

# 95 Redington Road

## Winchester House 1-3 Brixton Road London SW9 6DE T 020 7251 0781 W formationarchitects.co.uk

Project

93 Redington Road Hampstead London NW3 7RR

<sup>Client</sup> Lev Leviev

Drawing Title Proposed Plan Ground Floor

| Job number | Drawing number | I |
|------------|----------------|---|
| 6610       | D(0)2100       |   |

Revision 00