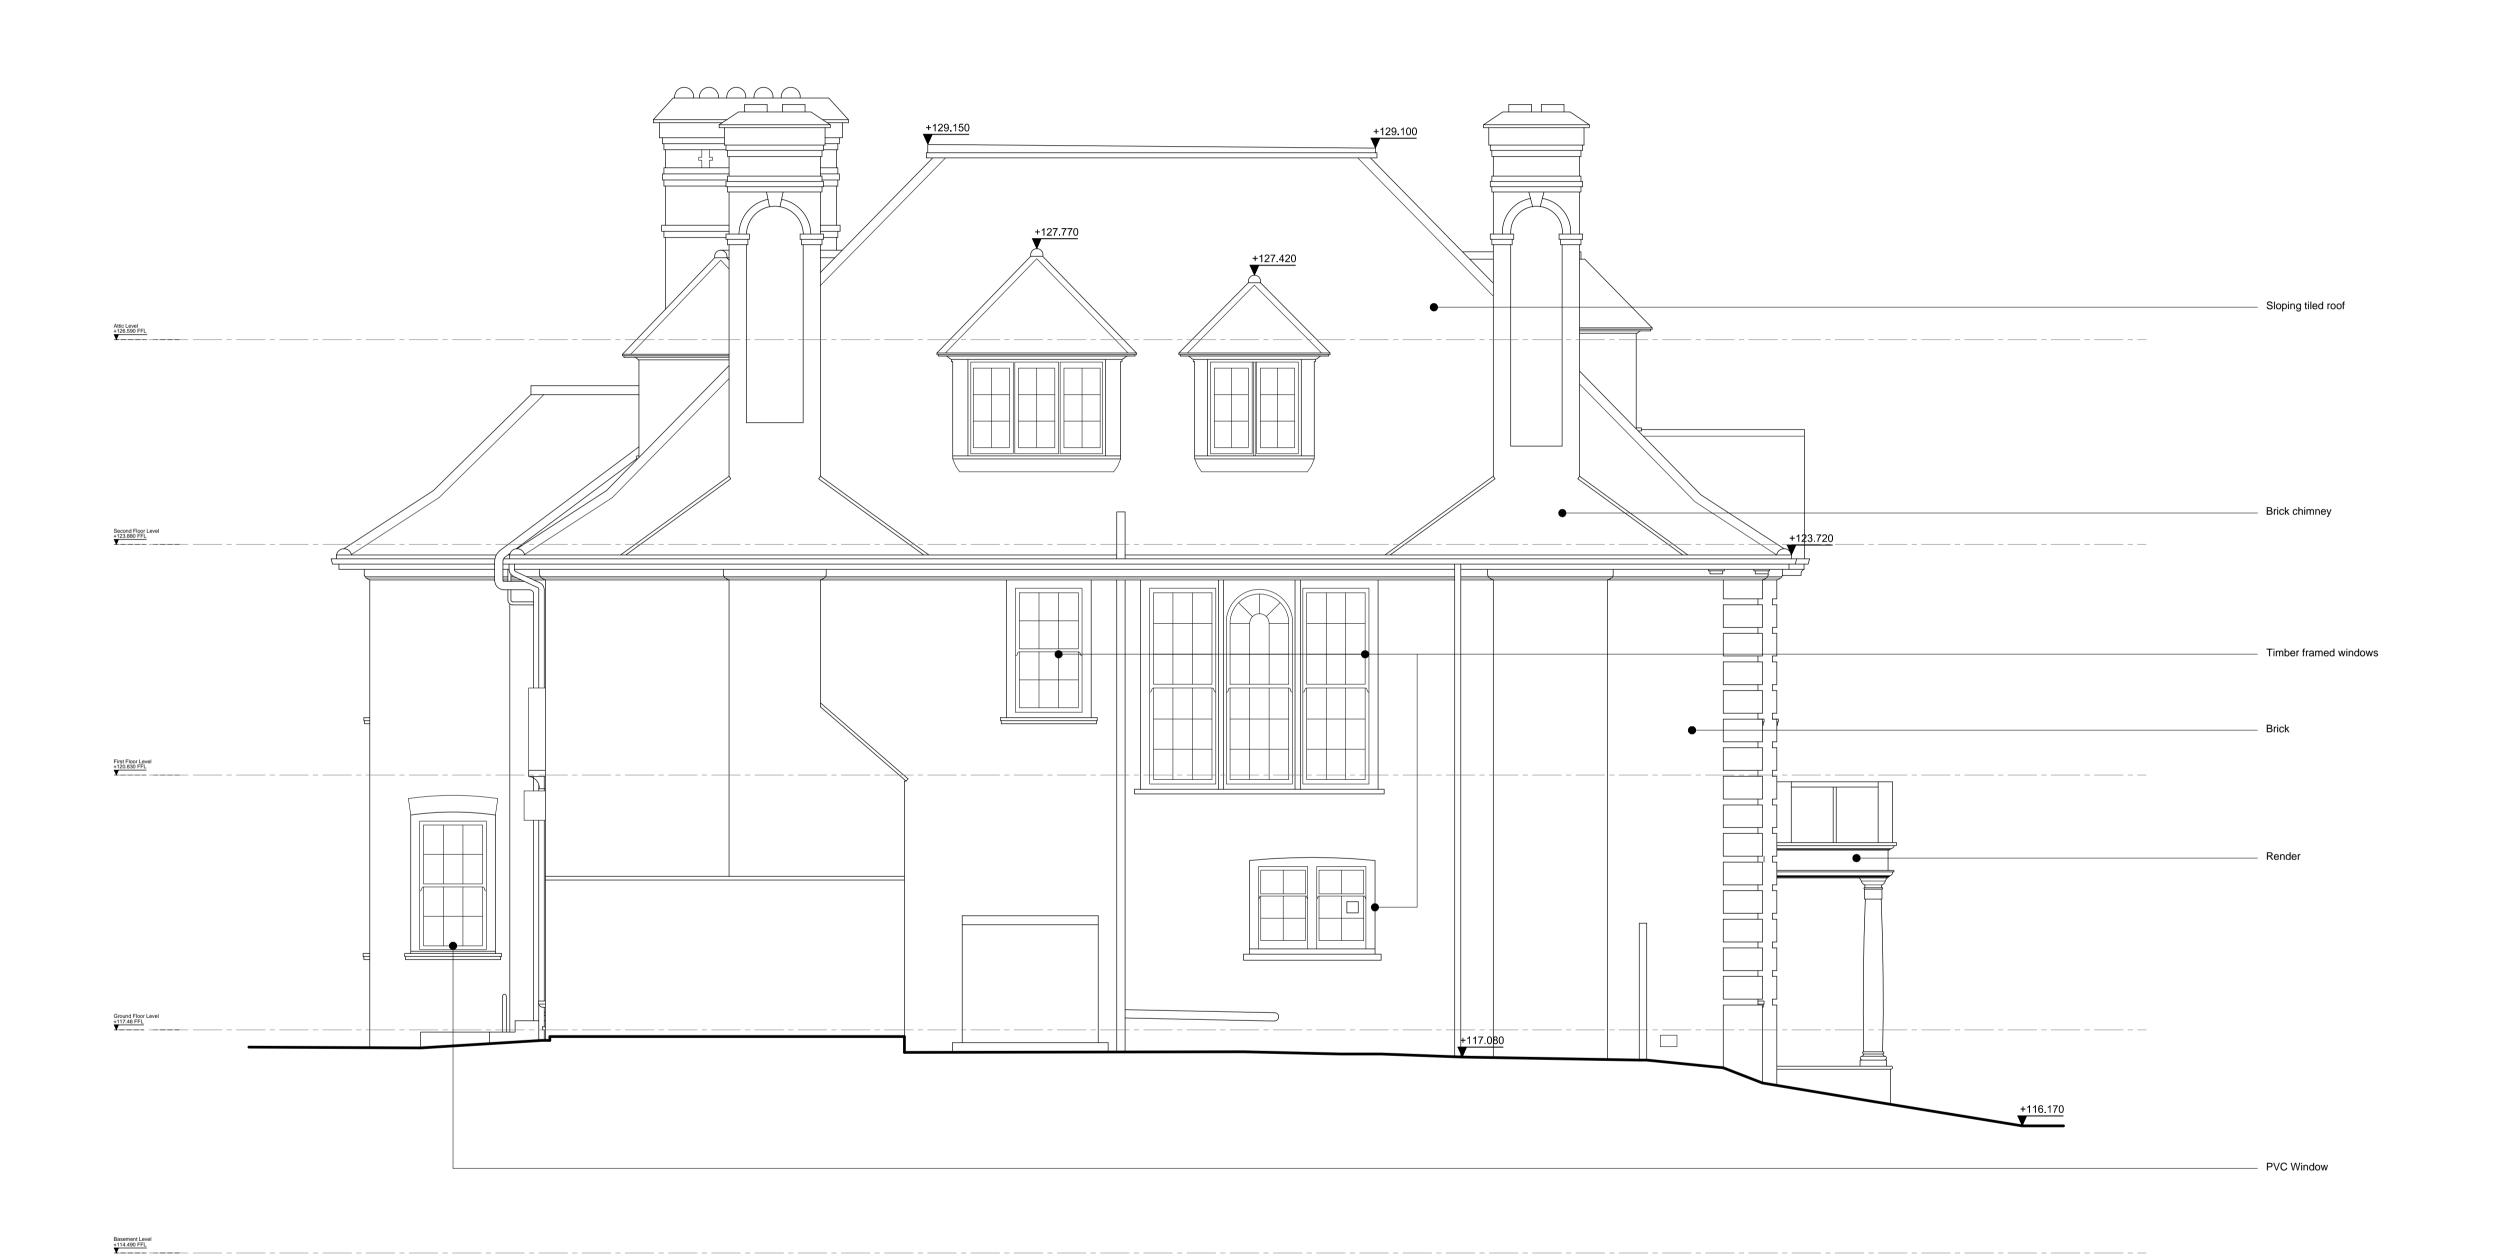

01 Existing Side Elevation - D

O(0)1703 SCALE: 1:50

Do not scale this drawing. Contractor to confirm all dimensions on site. Notify architect immediately of any discrepancies.

Revisions:

00 CH 22.05.17 Issued for Planning.

Project

93 Redington Road
Hampstead
London
NW3 7RR
Client
Lev Leviev

Drawing Title
Existing Elevation
Side Elevation D

|          | 0          | 20      | 40 | 6 |
|----------|------------|---------|----|---|
|          |            |         |    |   |
| Drawn by | Checked by | Scale   |    |   |
| CH       | JvW        | 1:50@A1 |    |   |