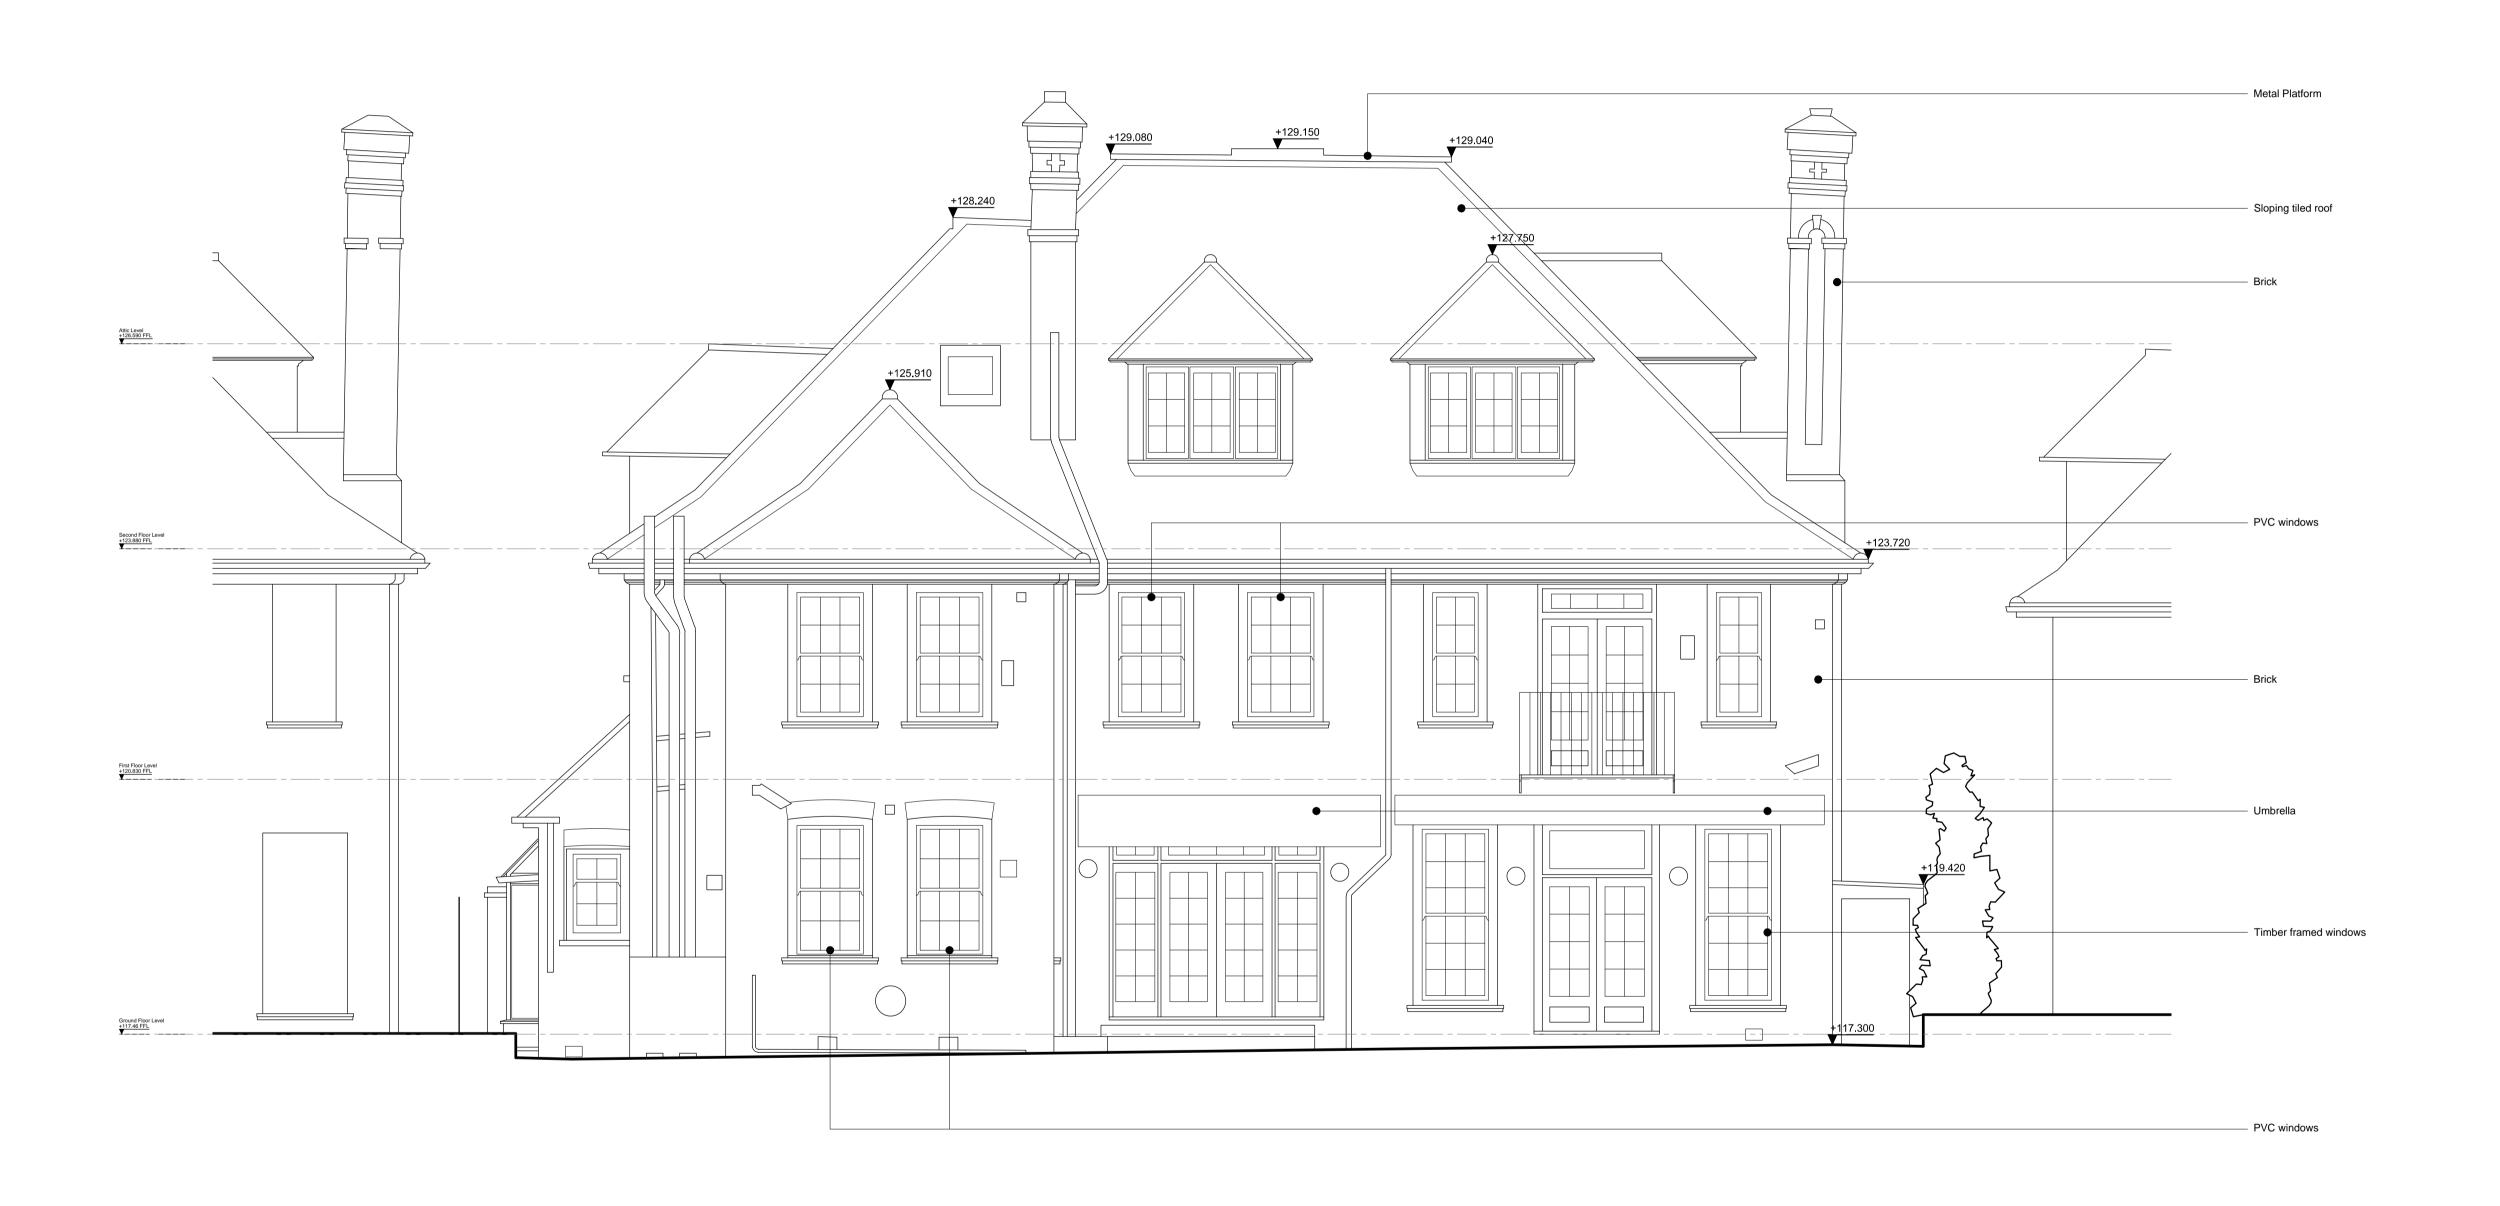

Drawn by Checked by CH JvW 1:50@A1

For Planning

Job number Drawing number D(0)1702 00

01 Existing Rear Elevation - C
D(0)1702 SCALE: 1:50

Basement Level +114.490 FFL