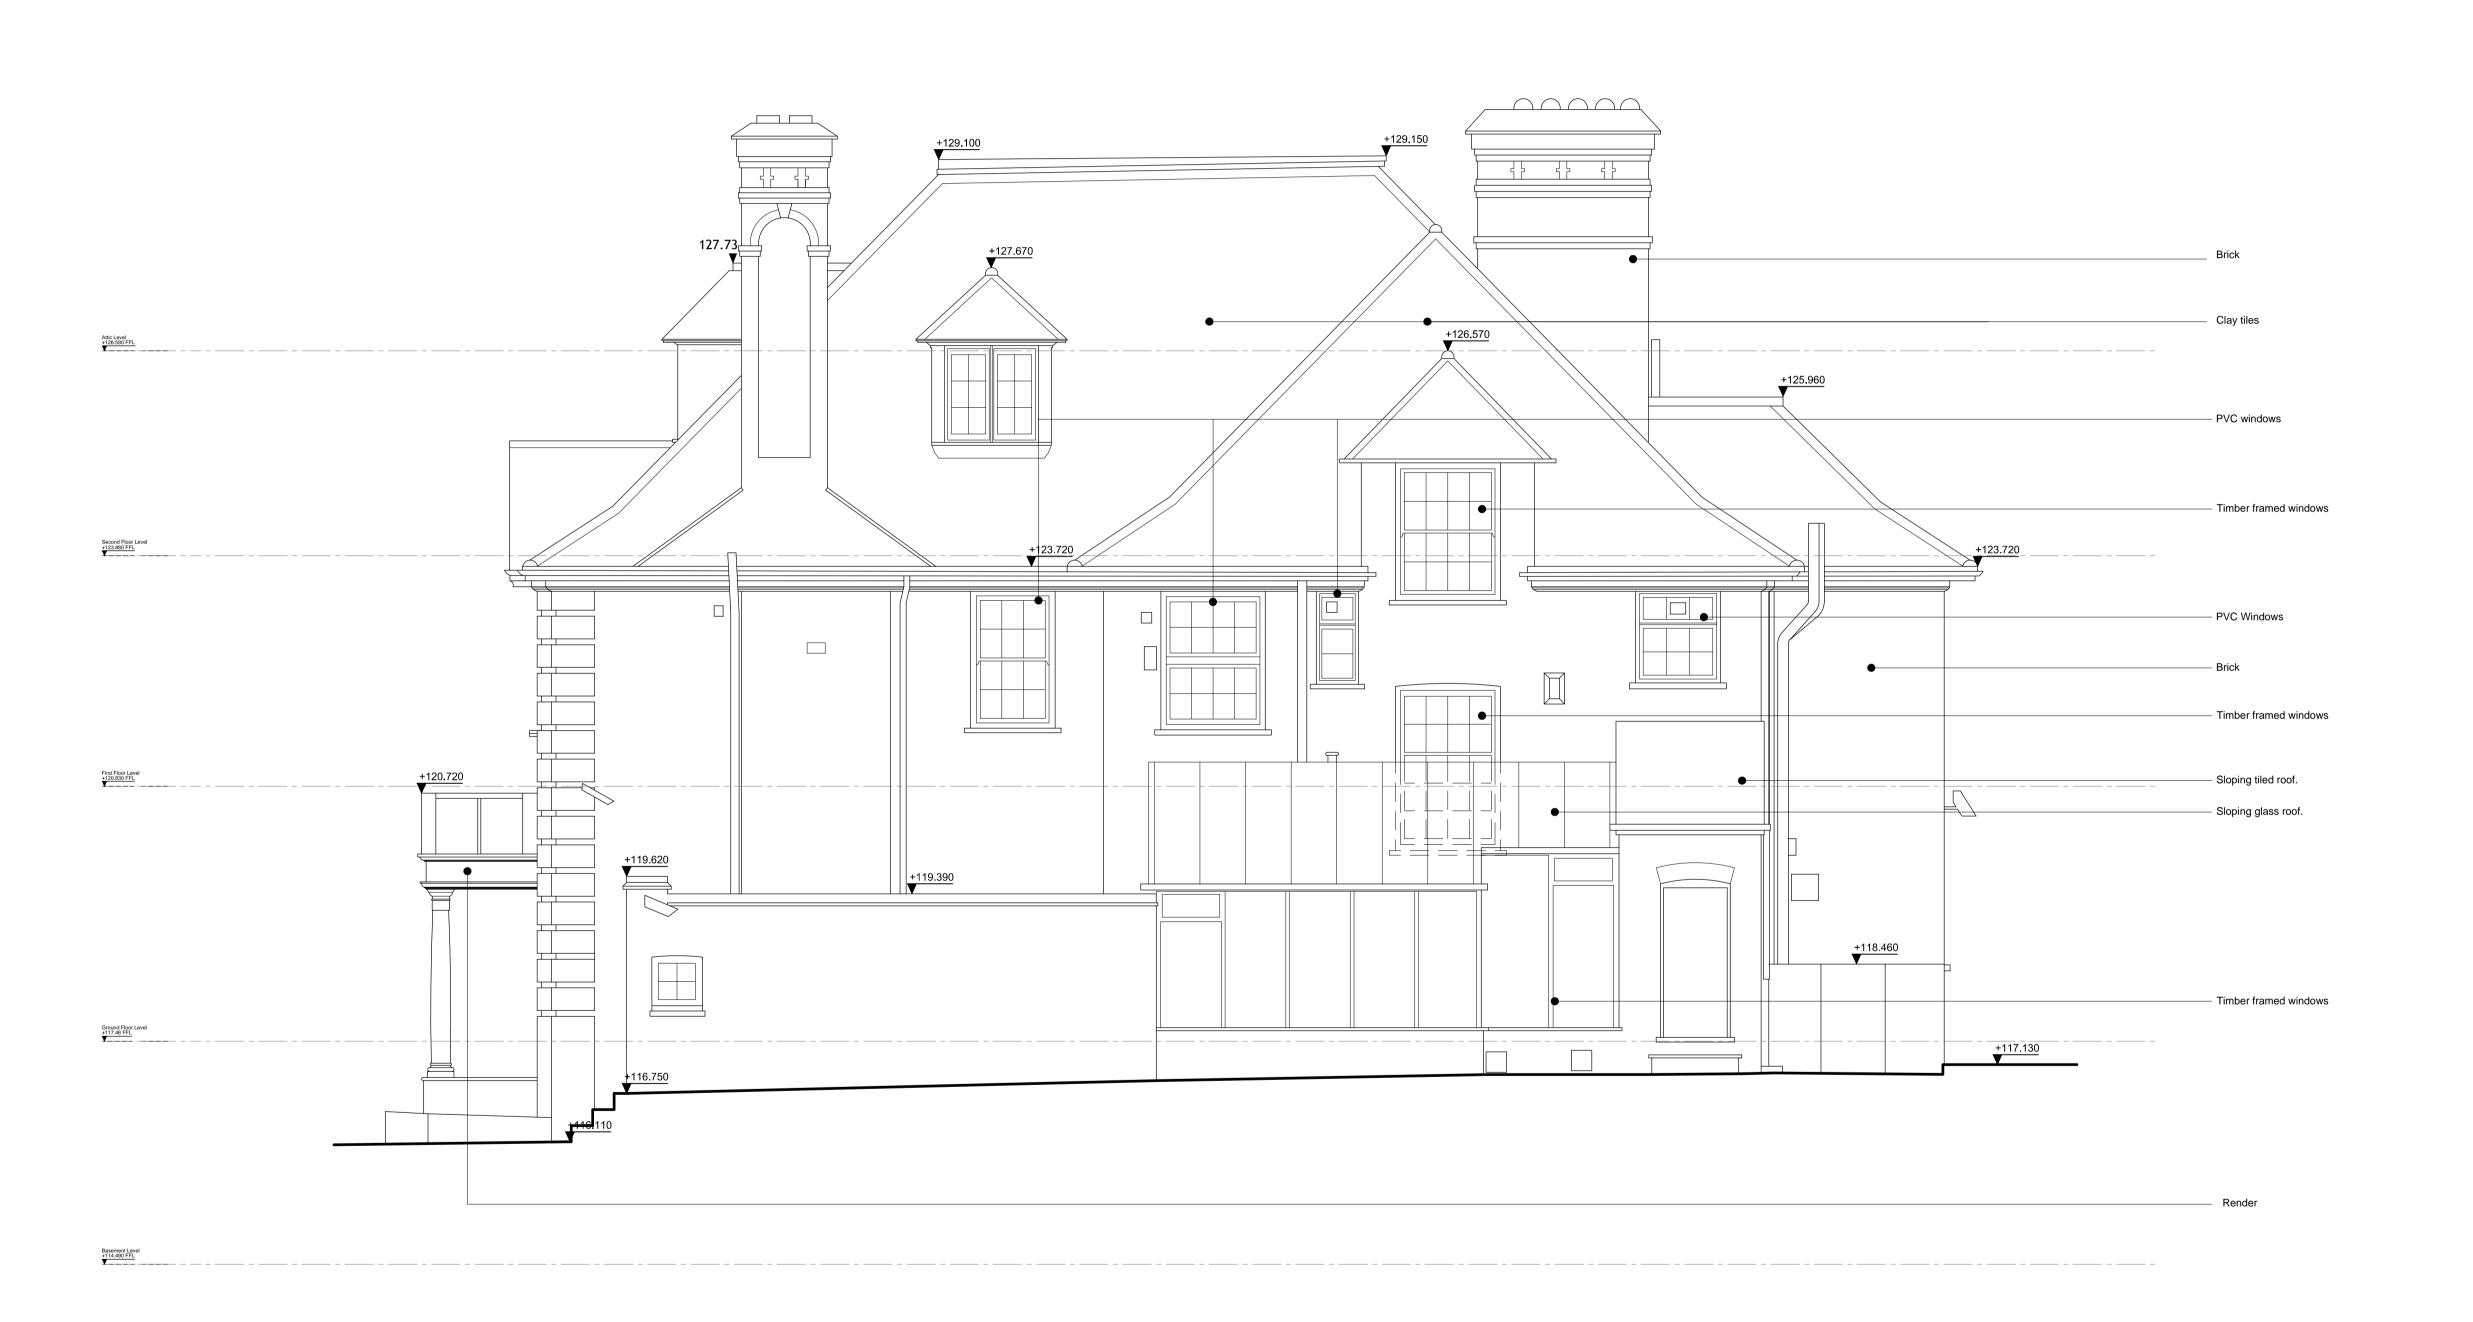

01 Existing Side Elevation - B
D(0)1701 SCALE: 1:50

Do not scale this drawing. Contractor to confirm all dimensions on site. Notify architect immediately of any discrepancies.

00 CH 22.05.17 Issued for Planning.

93 Redington Road

Client Lev Leviev

Drawing Title
Existing Elevation
Side Elevation B

Drawn by Checked by CH JvW 1:50@A1

Status
For Planning

Job number Drawing number D(0)1701 00