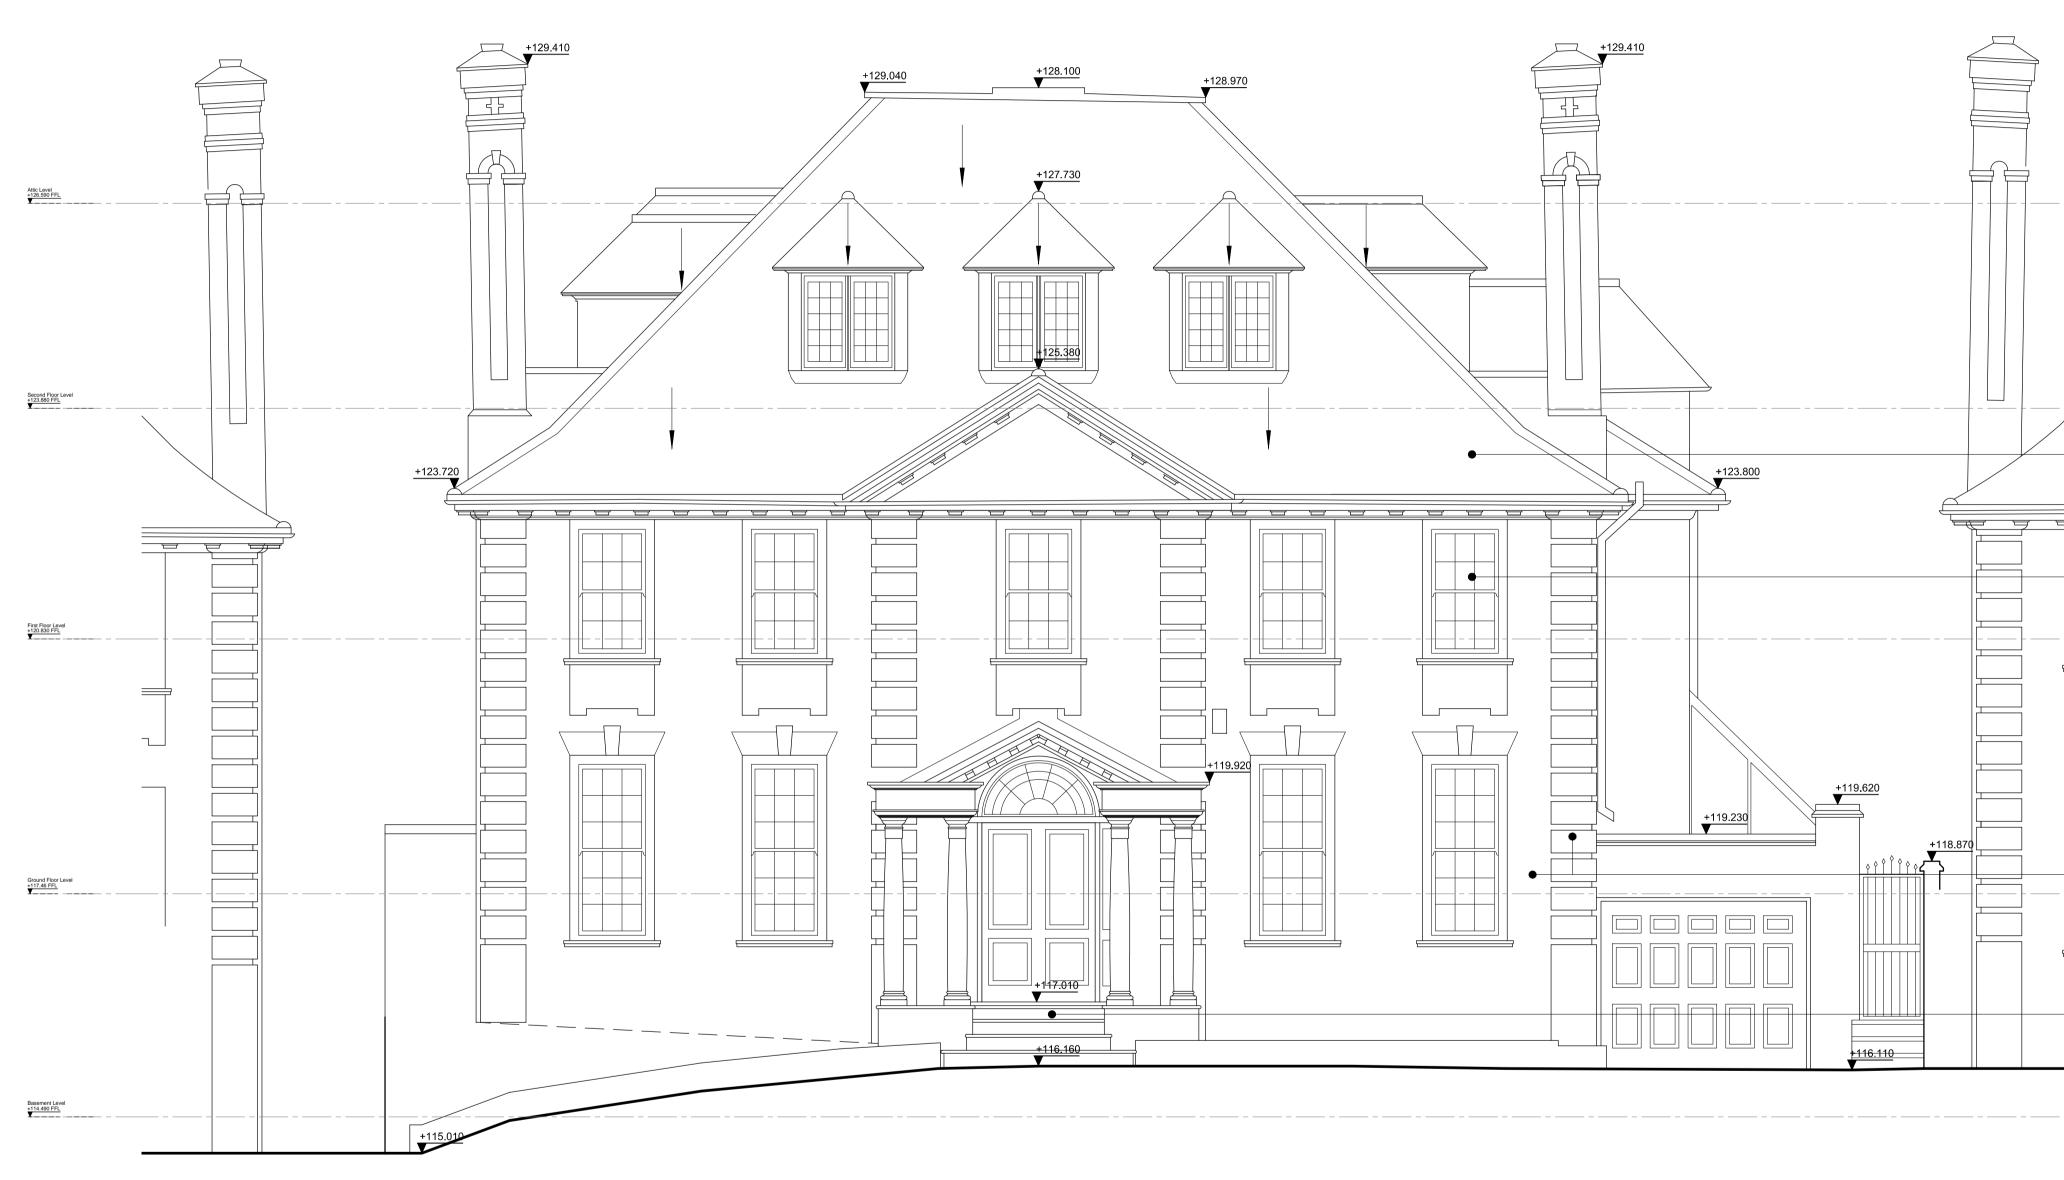

01 Existing Front Elevation - A D(0)1700 SCALE: 1:50 Do not scale this drawing. Contractor to confirm all dimensions on site. Notify architect immediately of any discrepancies.

00 CH 22.05.17 Issued for Planning.

## Re-constituted stone steps

-

## Note:

- 1. Do not scale this drawing. Refer to written dimensions only.
- This drawing is based on the 3Sixty measured survey.

## Key Plan

Winchester House 1-3 Brixton Road London SW9 6DE T 020 7251 0781 W formationarchitects.co.uk

Project 93 Redington Road Hampstead London NW3 7RR

<sup>Client</sup> Lev Leviev

Drawing Title Existing Elevation Front Elevation A