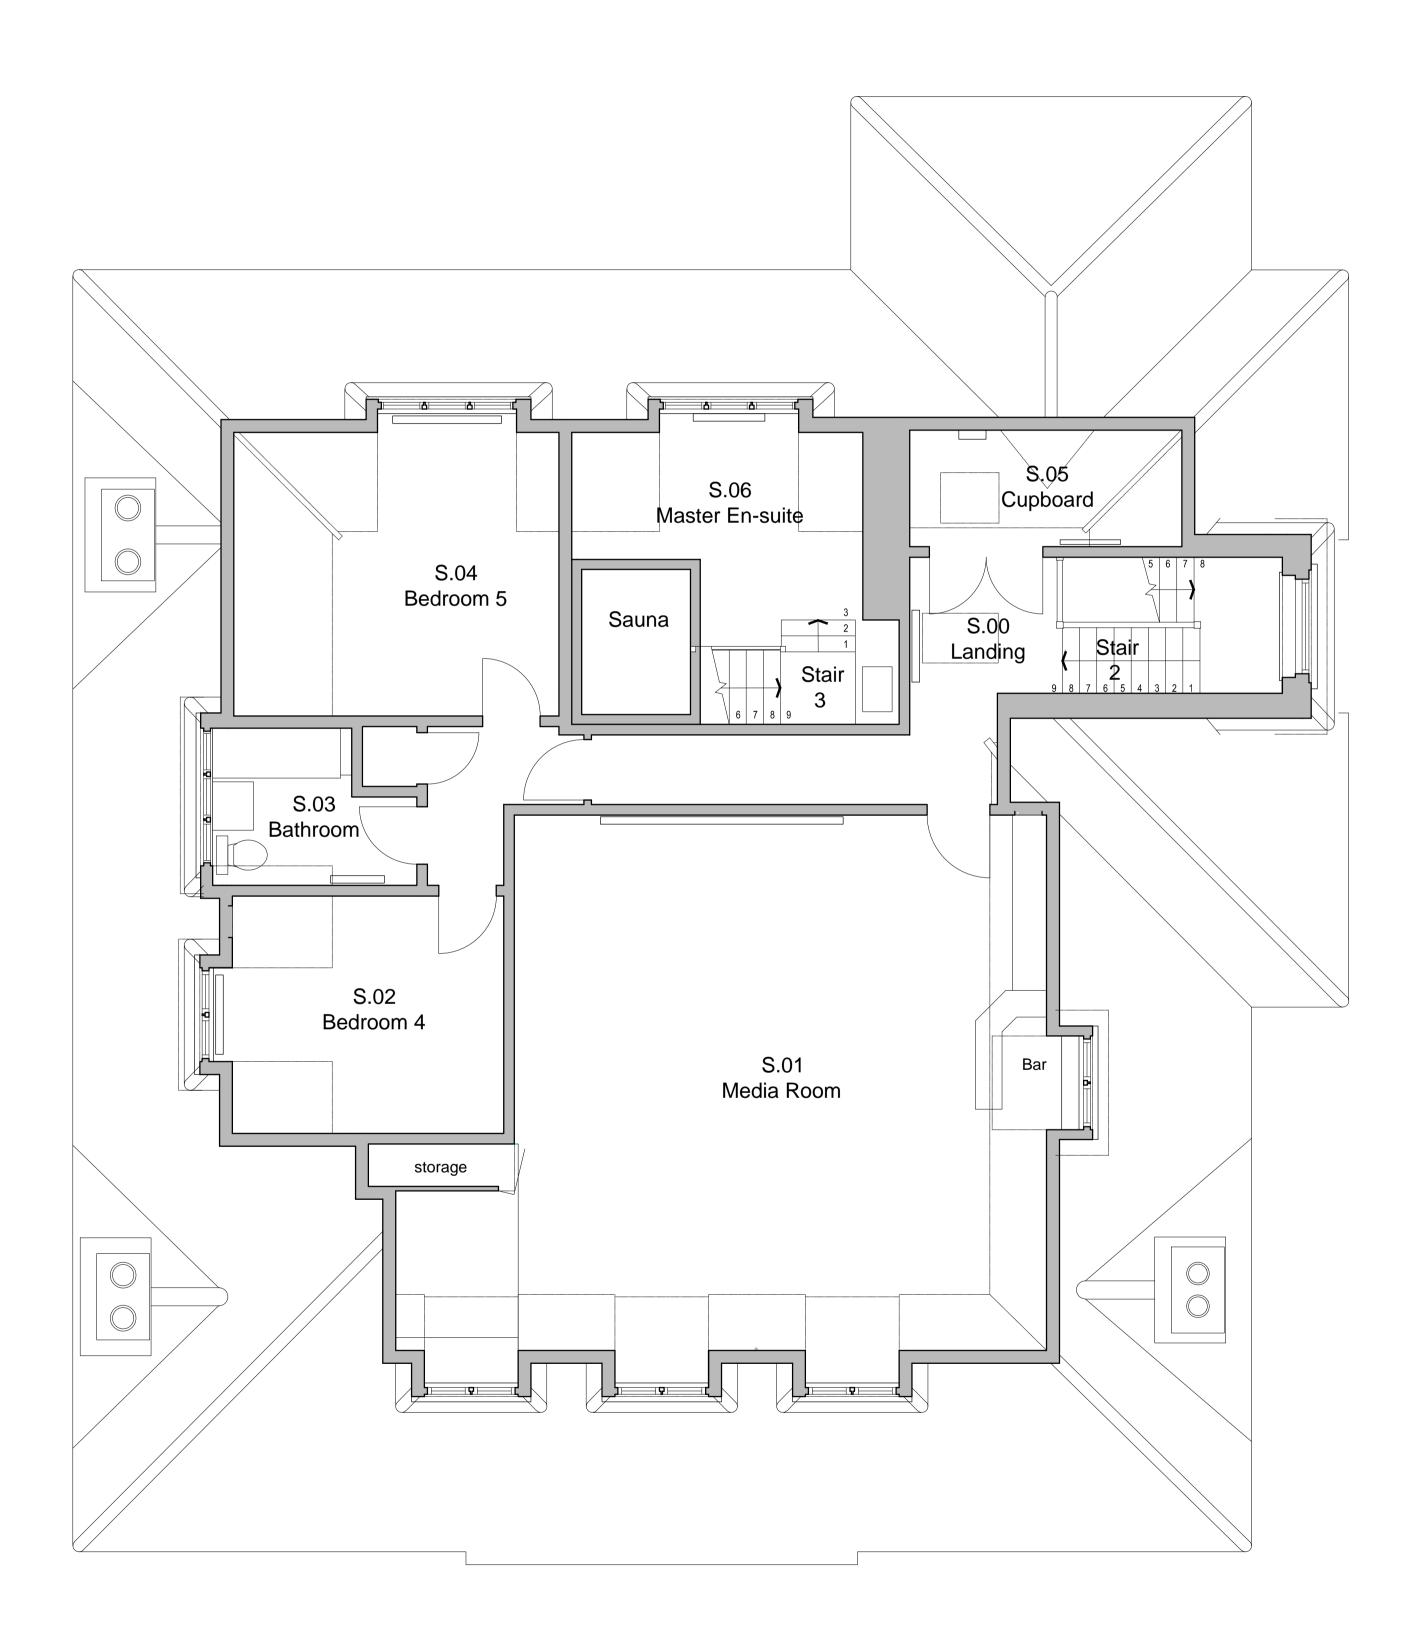

# 91 Redington Road

01 Existing Plan - Second Floor D(0)1102 SCALE: 1:50

Do not scale this drawing. Contractor to confirm all dimensions on site. Notify architect immediately of any discrepancies.

CH 22.05.17 Issued for Planning.

## 95 Redington Road

#### Key Plan

Winchester House 1-3 Brixton Road London SW9 6DE T 020 7251 0781 W formationarchitects.co.uk

Project 93 Redington Road Hampstead London NW3 7RR <sup>Client</sup> Lev Leviev

Drawing Title Existing Plan Second Floor

20 40 60 Drawn by CH Checked by Scale 1:50@A1 JvW Status For Planning

| ob number | Drawing number |
|-----------|----------------|
| 610       | D(0)1102       |

Revision **00**