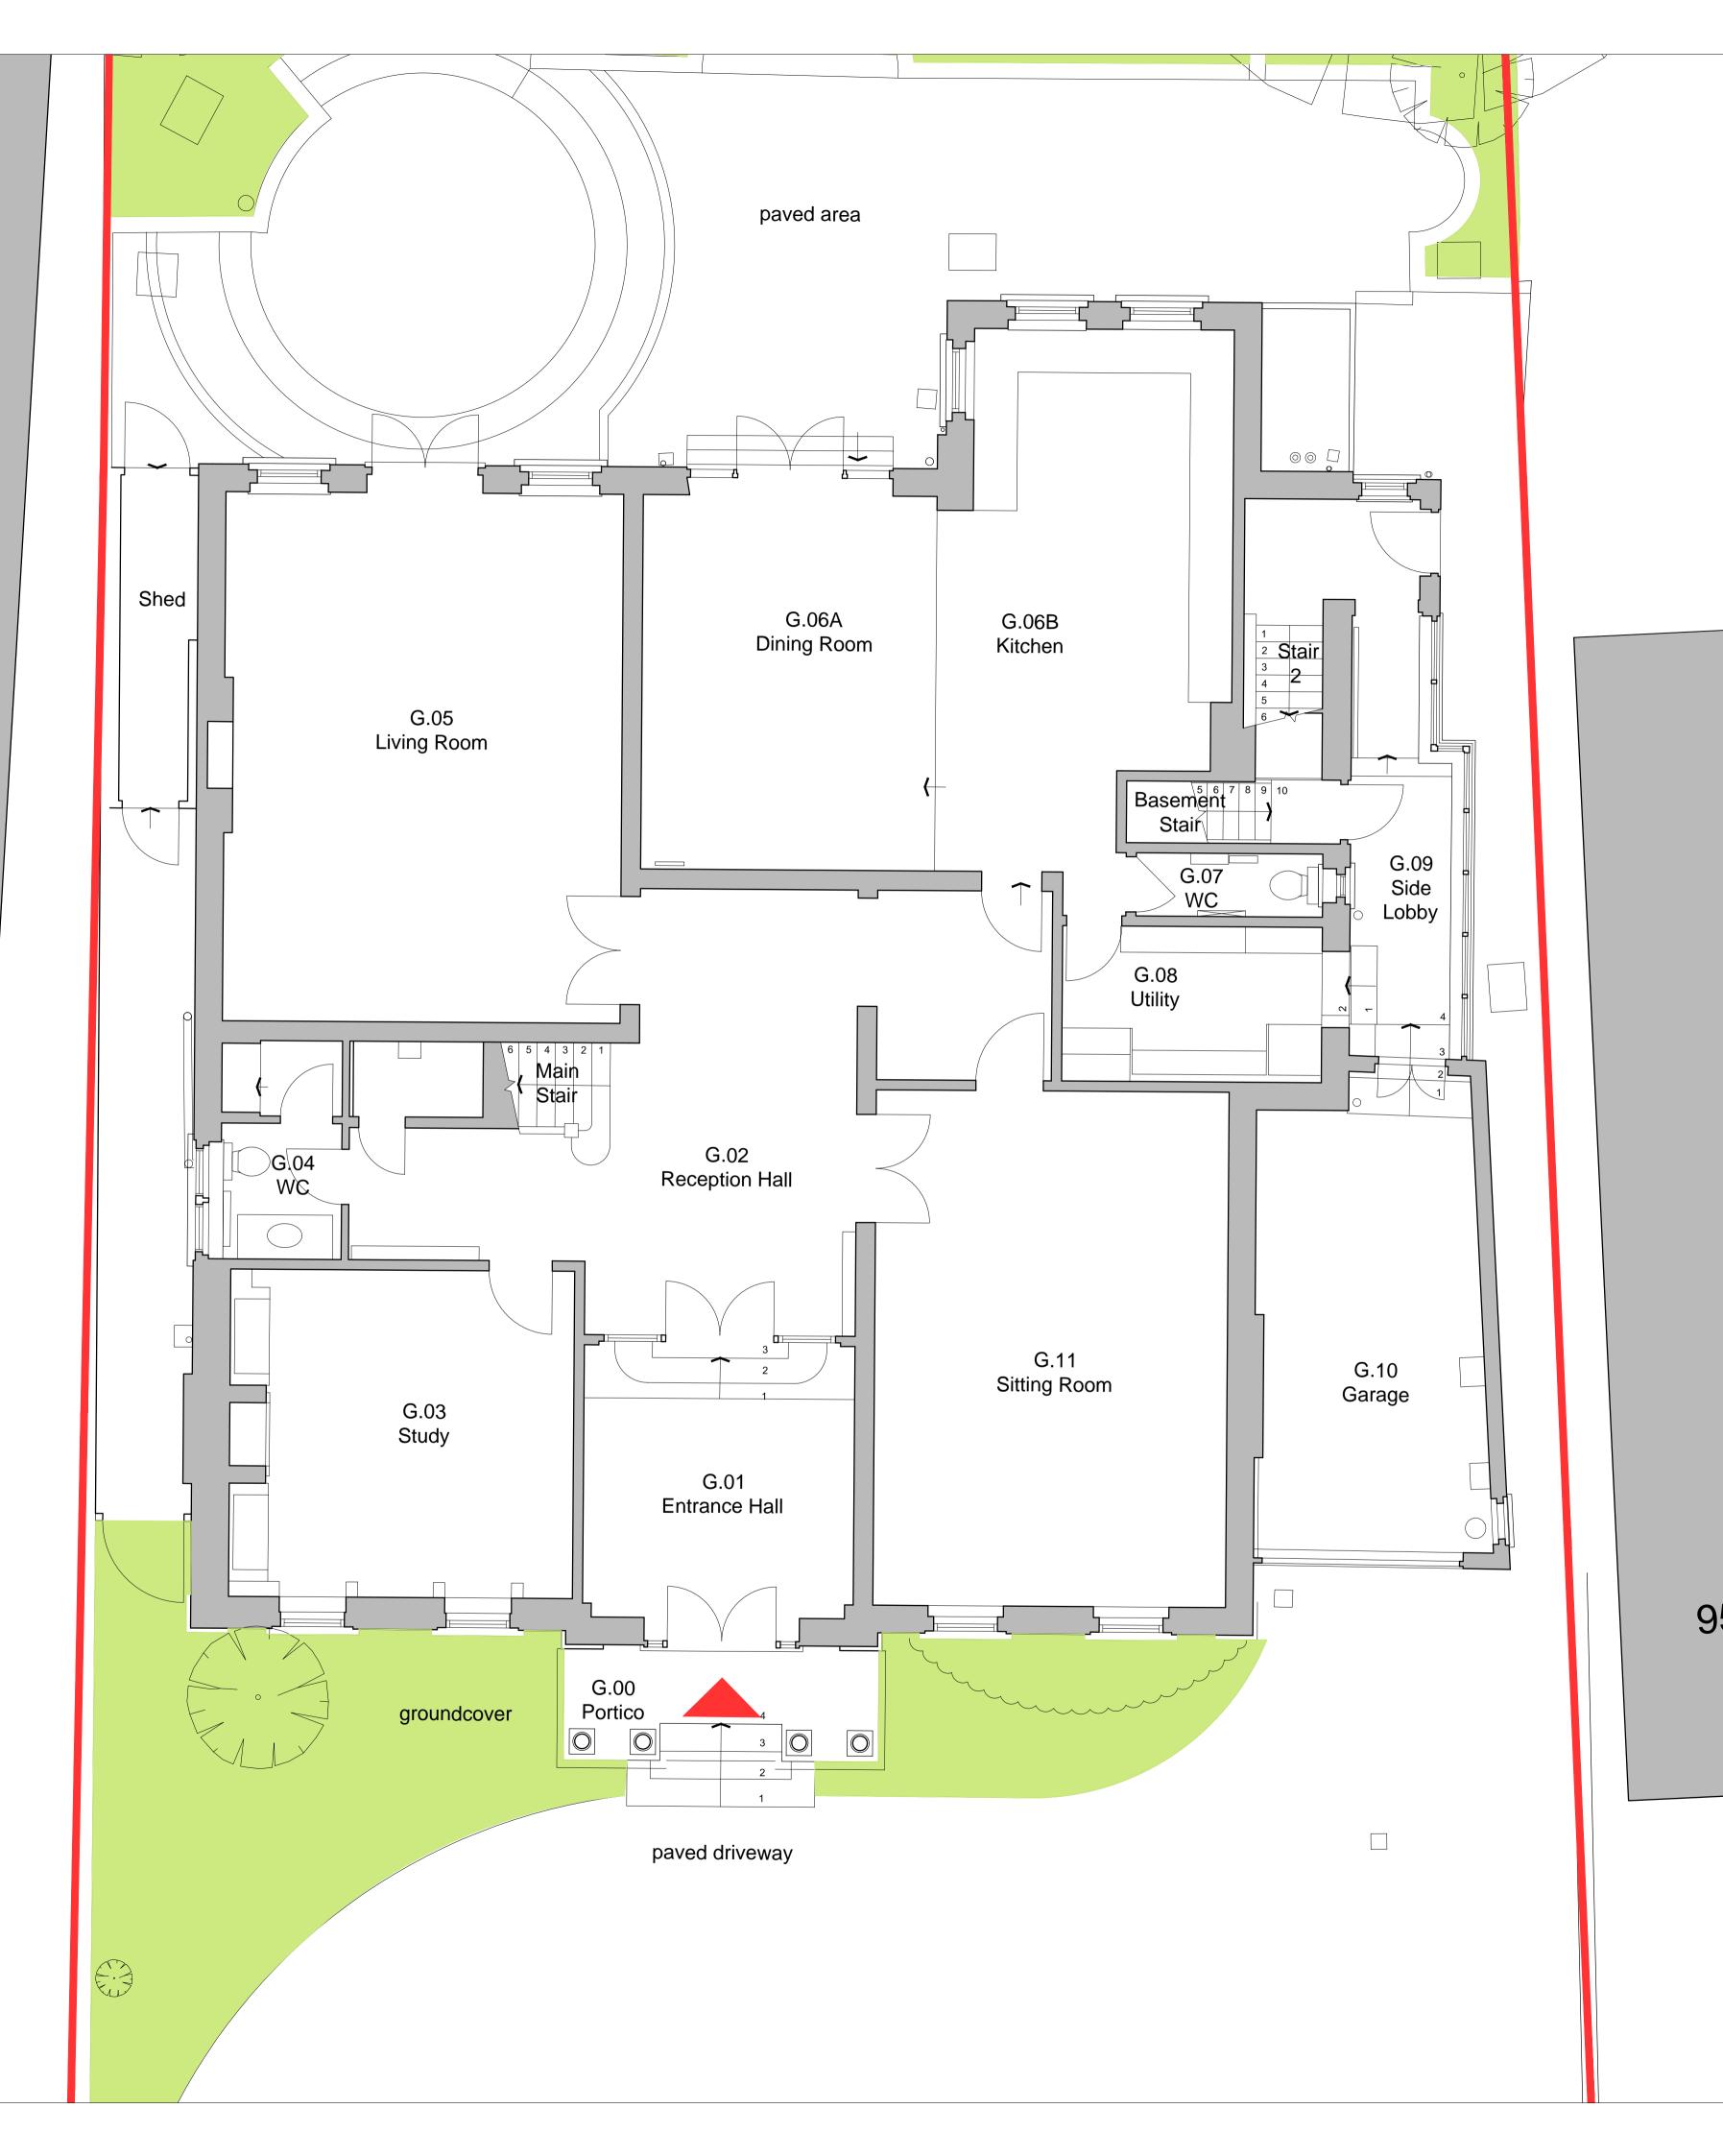

01 Existing Plan - Ground Floor D(0)1100 SCALE: 1:50

Do not scale this drawing. Contractor to confirm all dimensions on site. Notify architect immediately of any discrepancies.

00 CH 22.05.17 Issued for Planning.

## Key:

Existing building

- Existing front entrance
- Site Boundary

## Note:

- 1. Do not scale this drawing. Refer to written dimensions only.
- 2. This drawing is based on the 3Sixty measured survey.

## 95 Redington Road

Winchester House 1-3 Brixton Road London SW9 6DE T 020 7251 0781 W formationarchitects.co.uk

Project 93 Redington Road Hampstead London NW3 7RR <sup>Client</sup> Lev Leviev

Drawing Title Existing Plan Ground Floor