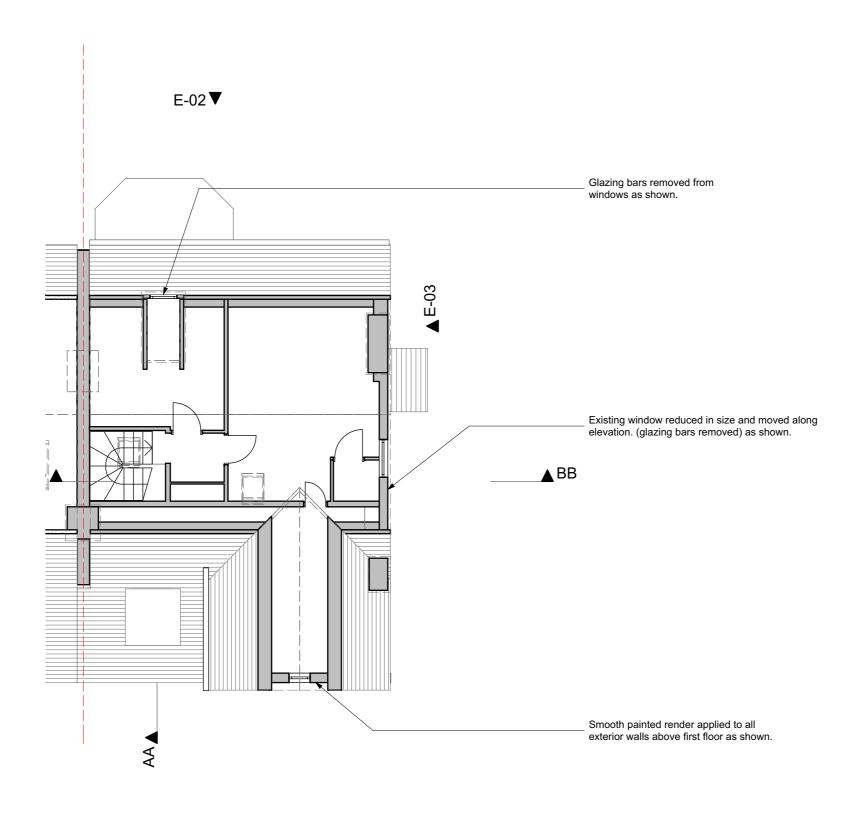

| Drawing Status  Planning                          | Created<br>06.06.17 | Drawing N | ome<br>Proposed - Second Floor Plan |
|---------------------------------------------------|---------------------|-----------|-------------------------------------|
| Drawing Scale                                     | Issue Date          | Layout ID | Revision                            |
| 1:100 at A3                                       | 28.06.17            | P1.2      | А                                   |
| Do not scale from this drawing. If in doubt, ask. |                     |           |                                     |

Revision Notes