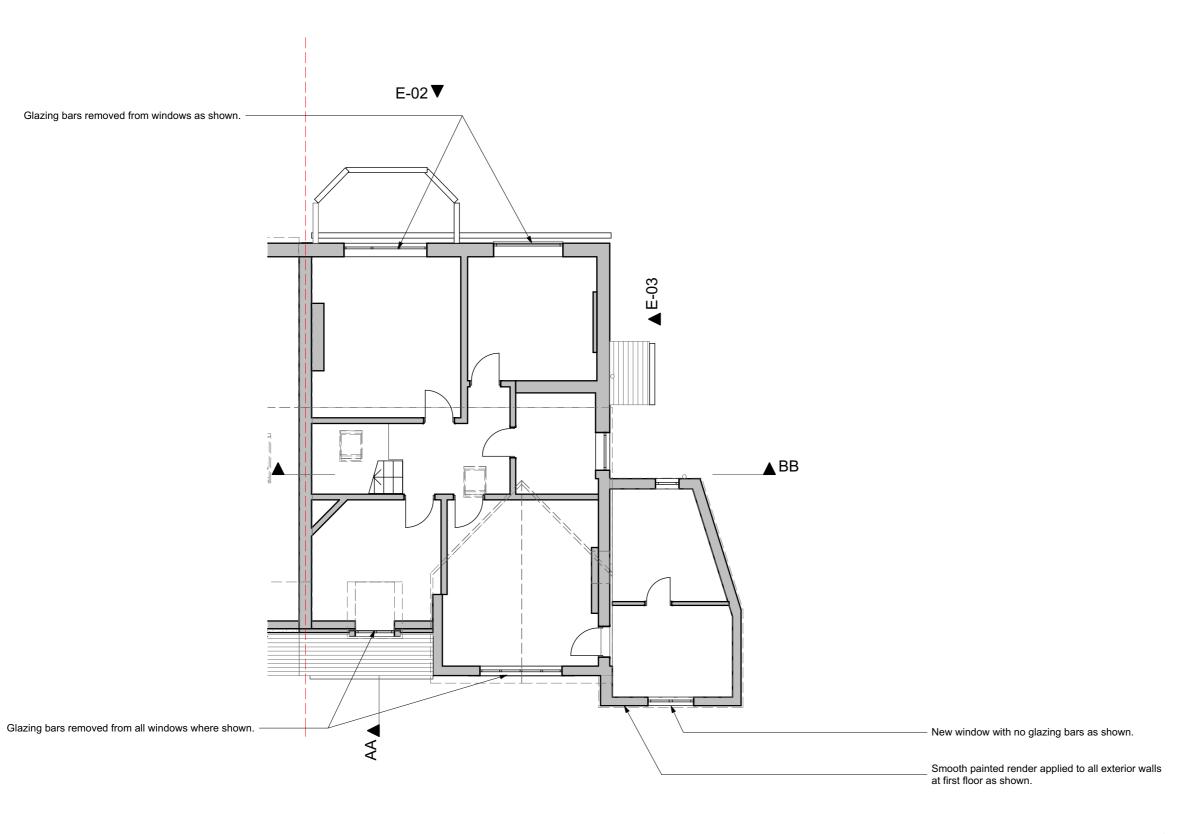

01-First Floor 1:100

| M                                 | ARCHITECTS                                                             |
|-----------------------------------|------------------------------------------------------------------------|
| Fourth & Fifth Floor - Mo         | agdalen House                                                          |
| 136 - 148 Tooley Street<br>London |                                                                        |
| SE1 2TU<br>020 7407 6767          | © Copyright 2017 - All rights reserved<br>Matthew Wood Architects Ltd. |

| Job Title                    | Drawing Status              |
|------------------------------|-----------------------------|
| 1 Briardale Gardens          | Planni                      |
| Job Number                   | Drawing Scale               |
| 1614                         | 1:100 at                    |
| Drawn by - Barry Chippendale | Do not scale from this draw |

| Drawing Status Planning                           | Created 06.06.17 | Drawing Name Proposed - First Floor Plan |  |
|---------------------------------------------------|------------------|------------------------------------------|--|
| Drawing Scale                                     | Issue Date       | Layout ID Revision                       |  |
| 1:100 at A3                                       | 28.06.17         | P1.1 A                                   |  |
| Do not scale from this drawing. If in doubt, ask. |                  |                                          |  |