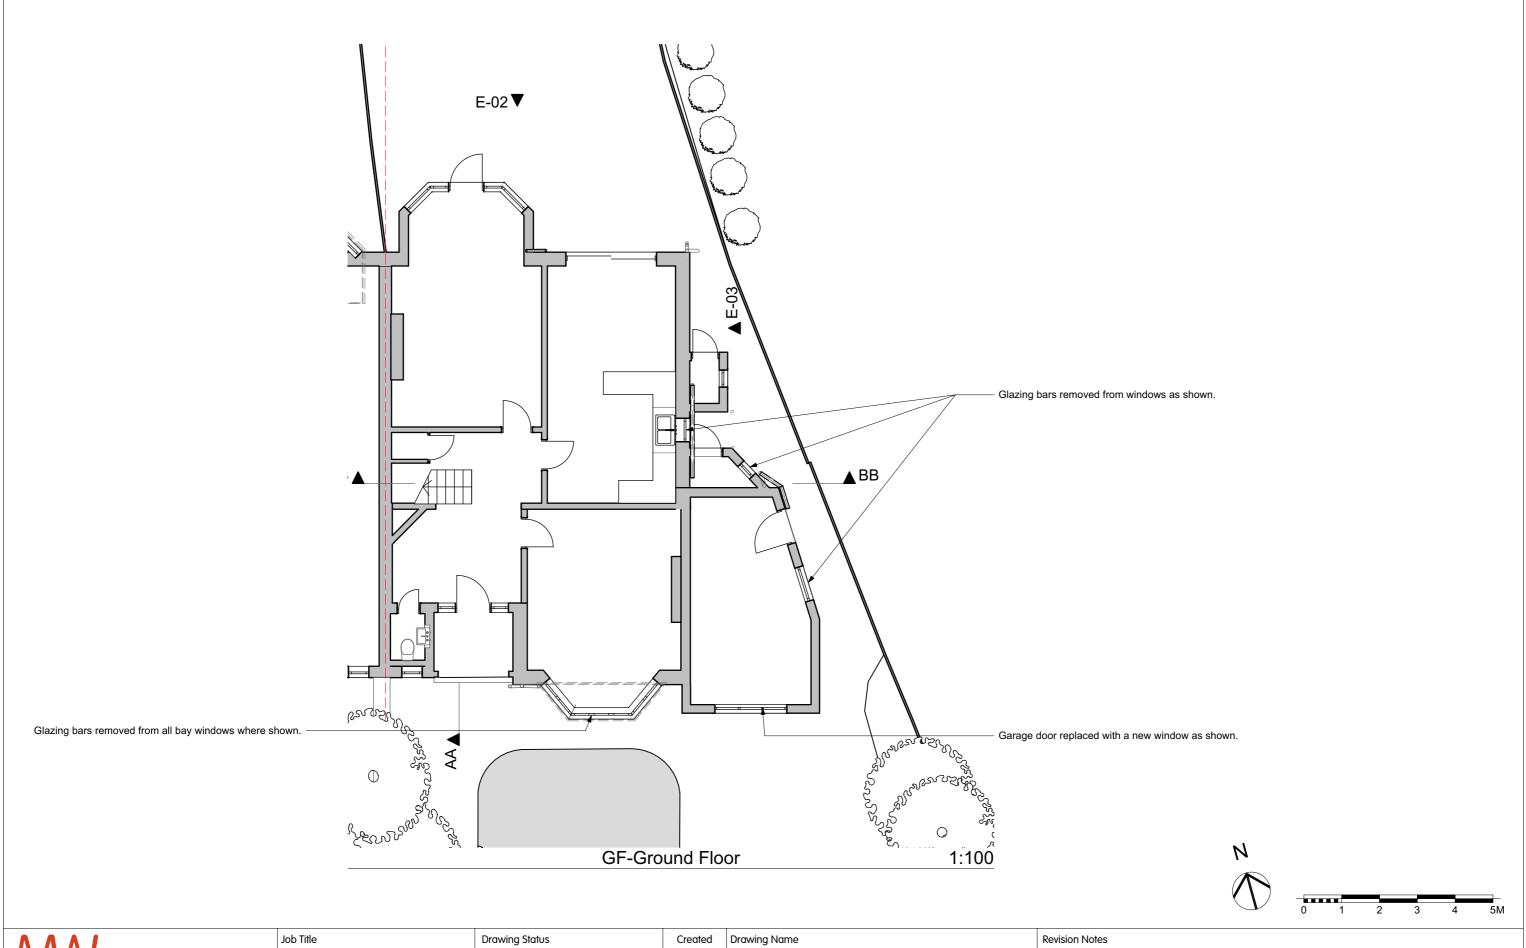

rawn by - Barry Chippendale

| ob Title |                |
|----------|----------------|
| 1 Bri    | ardale Gardens |
| b Number | 1614           |

| Drawing Status Planning                           | Created 06.06.17 | Drawing Name Proposed - Ground Floor Plan | 1 |
|---------------------------------------------------|------------------|-------------------------------------------|---|
| Drawing Scale                                     | Issue Date       | Layout ID Revision                        |   |
| 1:100 at A3                                       | 28.06.17         | P1.0 A                                    |   |
| Do not scale from this drawing. If in doubt, ask. |                  |                                           |   |