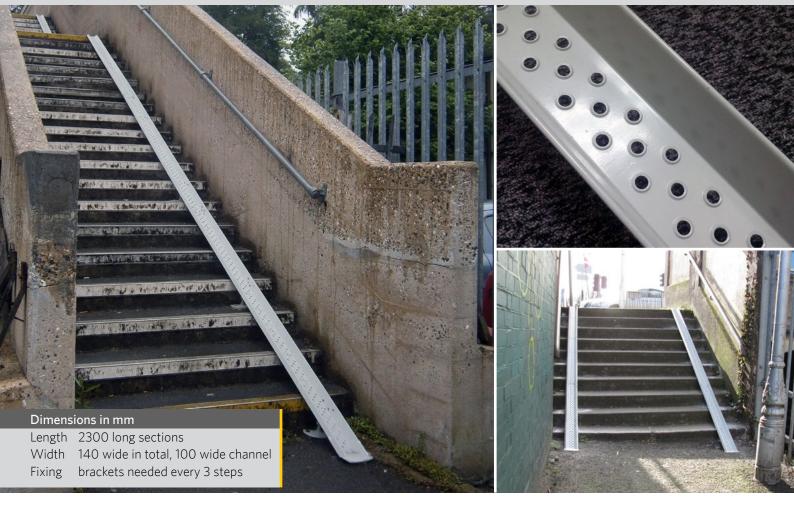

### Overview

Wheeling ramps make stairs accessible and much safer to use for cyclists.

The Cycle-Works wheeling ramp is a flexible kit that is delivered in 2.3m long sections, which can be cut to size and/or connected to form channels of any length. Angled top and bottom sections are connected to the channel allowing for the bike to be wheeled on and off smoothly. The channel of the ramp has perforated metal holes along its length, this adds grip in all weather and is hard wearing.

#### Features & Benefits

- Supplied in 2.3m long sections, to be cut to size on site.
- Metal hard wearing non-slip surface.
- Mild steel construction.

- Easy guide channel opening.
- Can be powder coated in a range of RAL colours.
- Adjustable to accommodate different stairs.