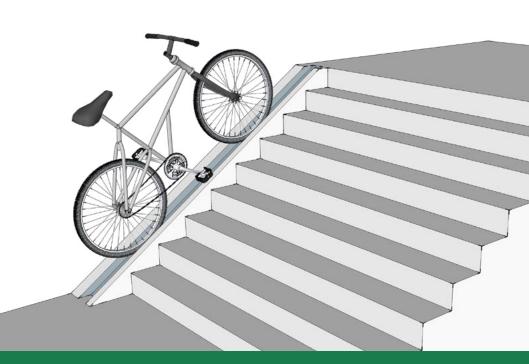

### Overview

Wheeling ramps make stairs accessible and much safer to use for cyclists.

The Cycle-Works wheeling ramp is a flexible kit that is delivered in 2.3m long sections, which can be cut to size and/or connected to form channels of any length. Angled top and bottom sections are connected to the channel allowing for the bike to be wheeled on and off smoothly. The channel of the ramp has perforated metal holes along its length, this adds grip in all weather and is hard wearing.