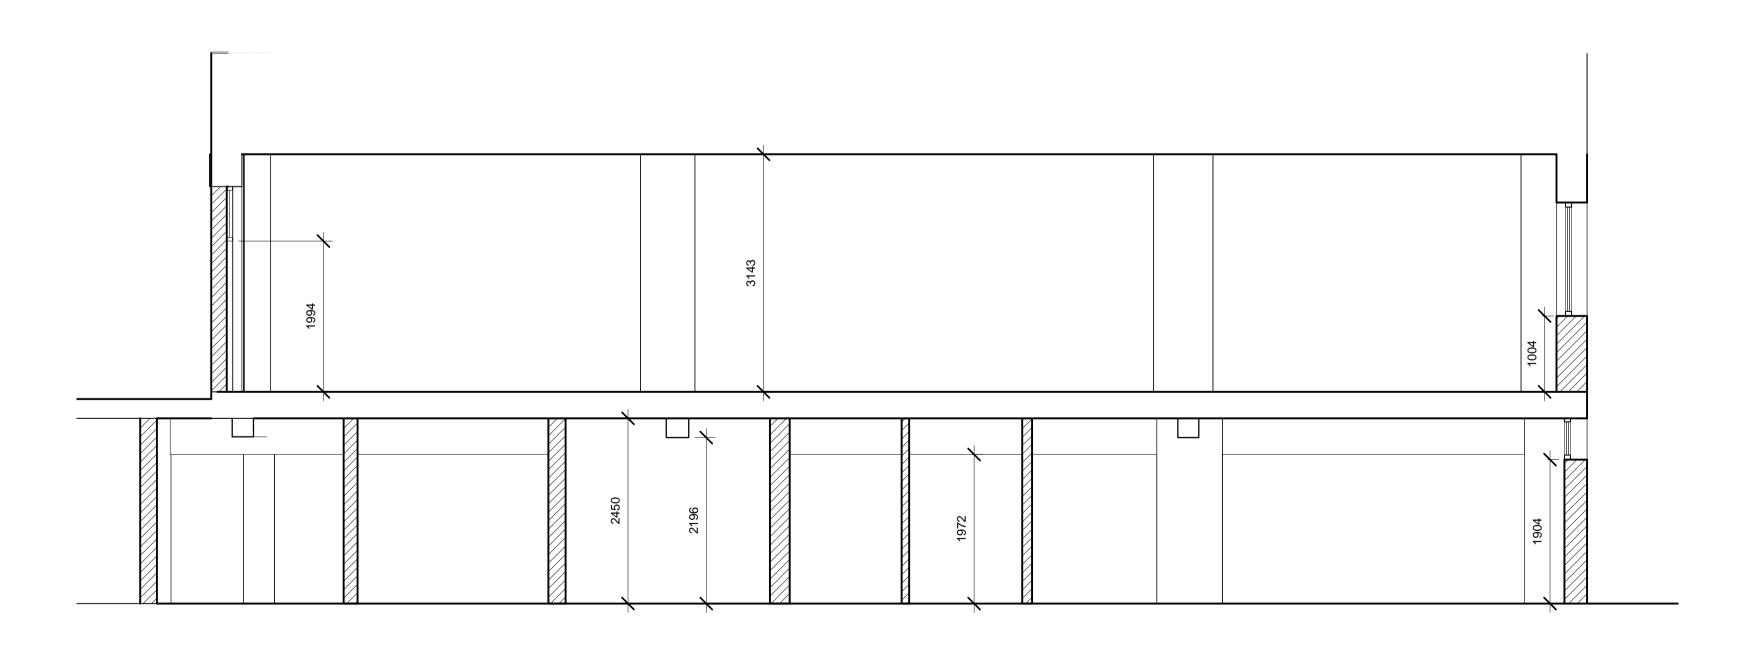

Elevation AA

Scale: 1:50









## STARBUCKS COFFEE COMPANY

Building 4, Chiswick Park 566 Chiswick High Road London, W4 5YE

THESE DRAWINGS AND SPECIFICATIONS ARE CONFIDENTIAL AND SHALL REMAIN THE SOLE PROPERTY OF STARBUCKS CORPORATION, WHICH IS THE OWNER OF THE COPYRIGHT IN THIS WORK. THEY SHALL NOT BE REPRODUCED (IN WHOLE OR IN PART), SHARED WITH THIRD PARTIES OR USED IN ANY MANNER ON OTHER PROJECTS OR EXTENSIONS TO THIS PROJECT WITHOUT THE PRIOR WRITTEN CONSENT OF STARBUCKS CORPORATION. THESE DRAWINGS AND SPECIFICATIONS ARE INTENDED TO

EXPRESS DESIGN INTENT FOR A PROTOTYPICAL STARBUCKS STORE (WHICH IS SUBJECT TO CHANGE AT ANYTIME) AND DO NOT REFLECT ACTUAL SITE CONDITIONS. NEITHER PARTY SHALL HAVE ANY OBLIGATION NOR LIABILITY TO THE OTHER (EXCEPT STATED ABOVE) UNTIL A WRITTEN AGREEMENT IS FULLY

## ARCHITECT