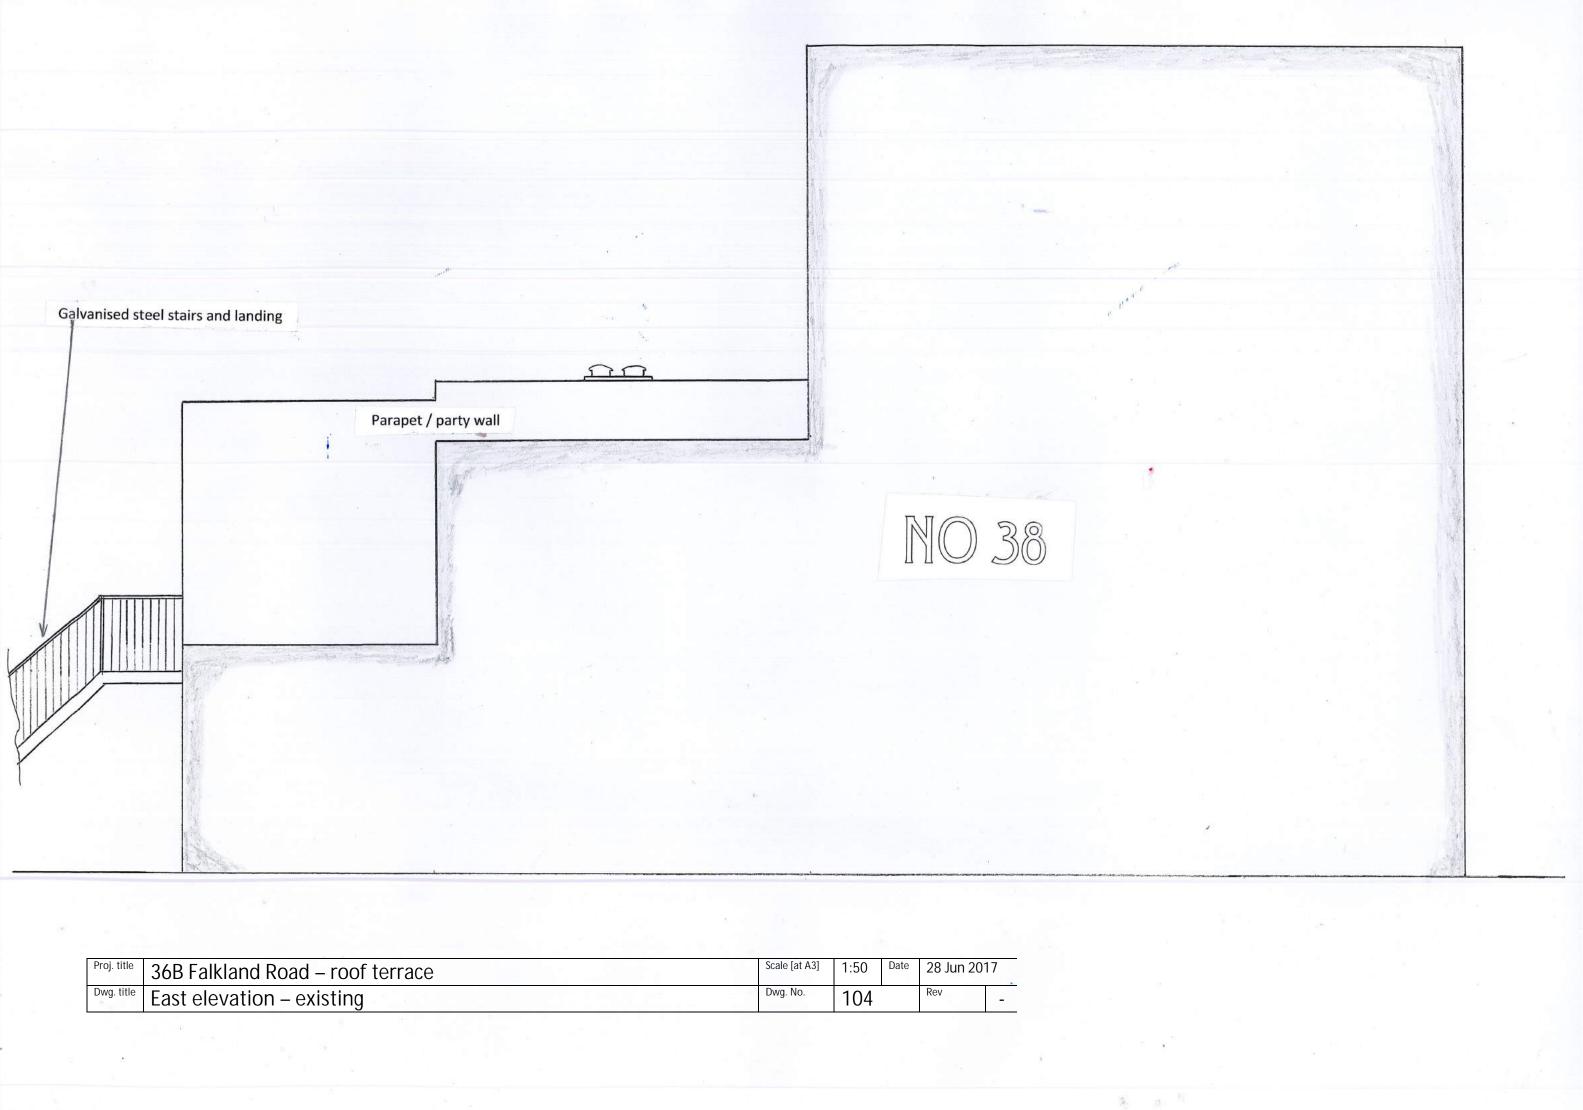

| Proj. title | 36B Falkland Road – roof terrace | Scale [at A3] | 1:50 | Date | 28 Jun 20 <sup>-</sup> | 17 |
|-------------|----------------------------------|---------------|------|------|------------------------|----|
| Dwg. title  | East elevation – existing        | Dwg. No.      | 104  |      | Rev                    | -  |