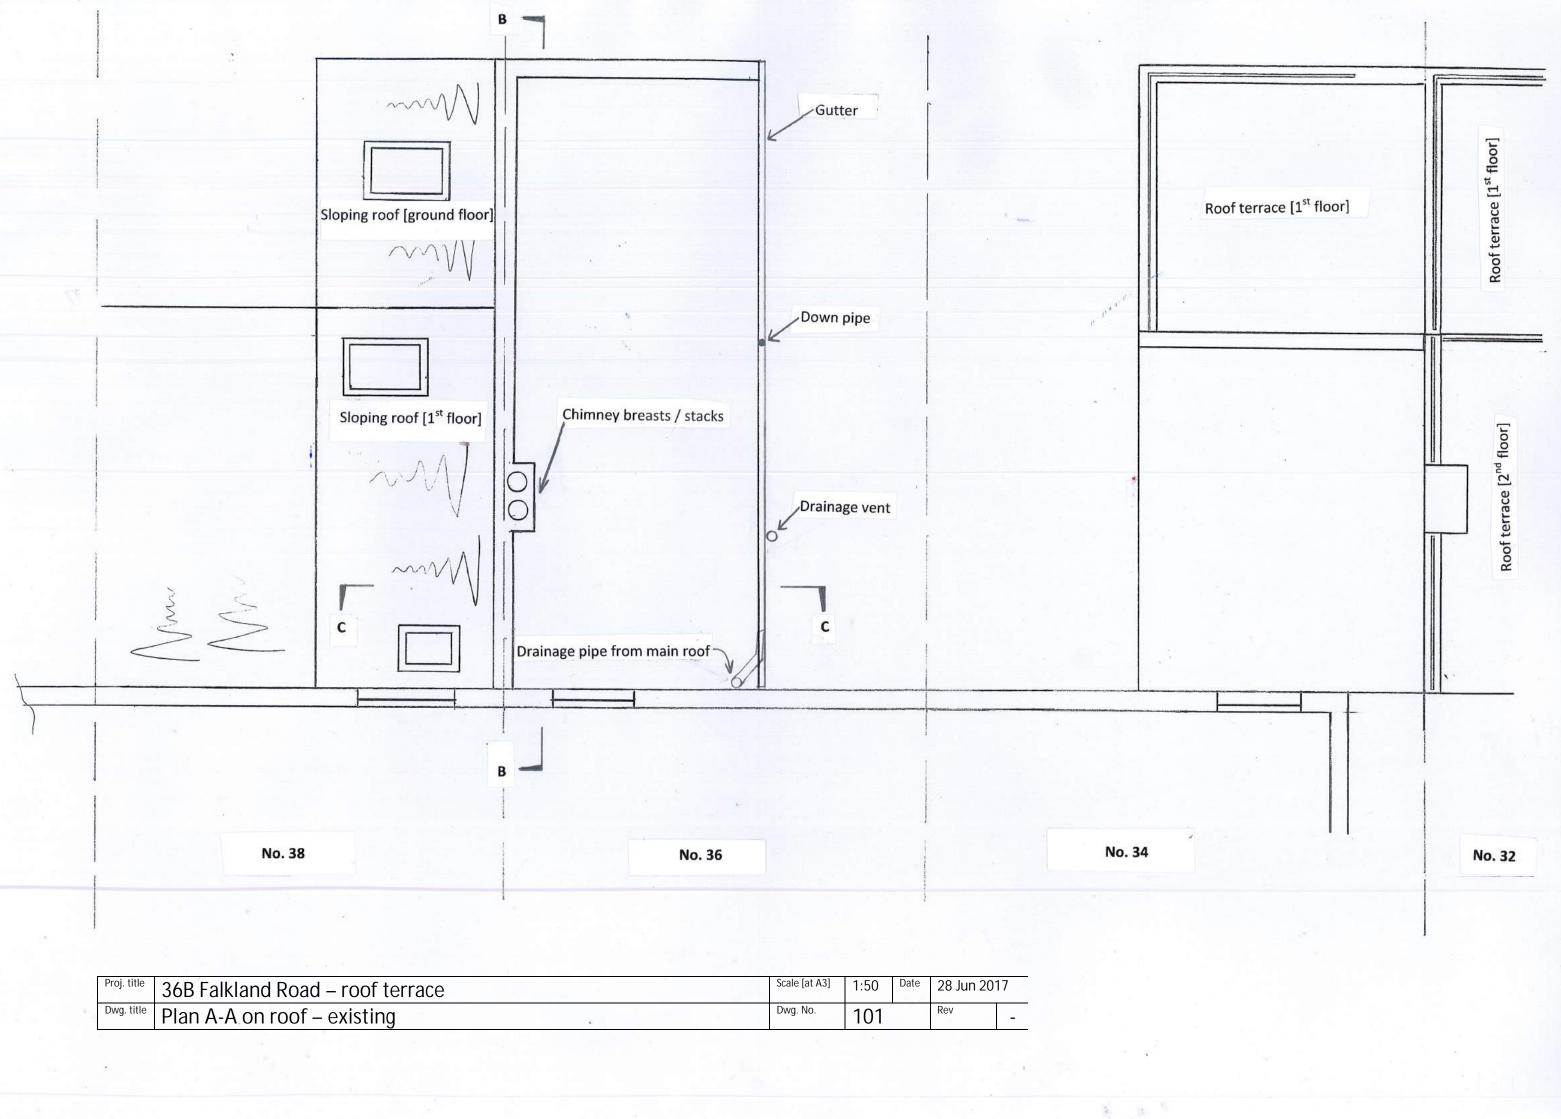

| Proj. title 36B Falkland Road – roof terrace | Scale [at A3] | 1:50 | Date | 28 Jun 20 | )17 |
|----------------------------------------------|---------------|------|------|-----------|-----|
| Dwg. title Plan A-A on roof – existing       | Dwg. No.      | 101  |      | Rev       | -   |