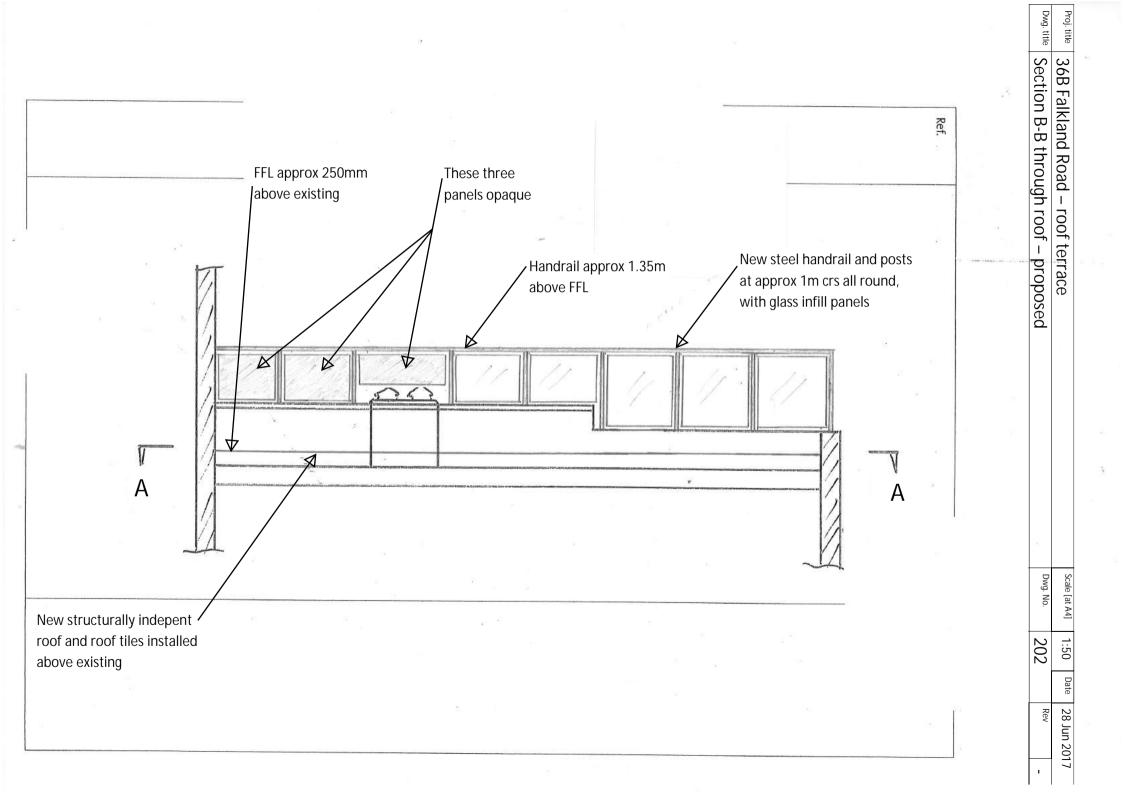

## 36B Falkland Road - Proposed roof terrace - drawing list

| Drawing number | Drawing title                                   | Revision | Date         |
|----------------|-------------------------------------------------|----------|--------------|
| 101            | Plan A-A on roof - existing                     | -        | 28 June 2017 |
| 102            | Section B-B through roof - existing             | -        | 28 June 2017 |
| 103            | Sectional elevation C-C through roof - existing | -        | 28 June 2017 |
| 104            | East elevation - existing                       | -        | 28 June 2017 |
| 105            | South elevation - existing                      | -        | 28 June 2017 |
| 106            | West elevation - existing                       | -        | 28 June 2017 |
|                |                                                 |          |              |
|                |                                                 |          |              |
| 201`           | Plan A-A on roof - proposed                     | -        | 28 June 2017 |
| 202            | Section B-B through roof - proposed             | -        | 28 June 2017 |
| 203            | Sectional elevation C-C through roof - proposed | -        | 28 June 2017 |
| 204            | East elevation - proposed                       | -        | 28 June 2017 |
| 205            | South elevation - proposed                      | -        | 28 June 2017 |
| 206            | West elevation - proposed                       | -        | 28 June 2017 |
|                |                                                 |          |              |
|                |                                                 |          |              |
|                |                                                 |          |              |
|                |                                                 |          |              |
|                |                                                 |          |              |
|                |                                                 |          |              |
|                |                                                 |          |              |
|                |                                                 |          |              |
|                |                                                 |          |              |