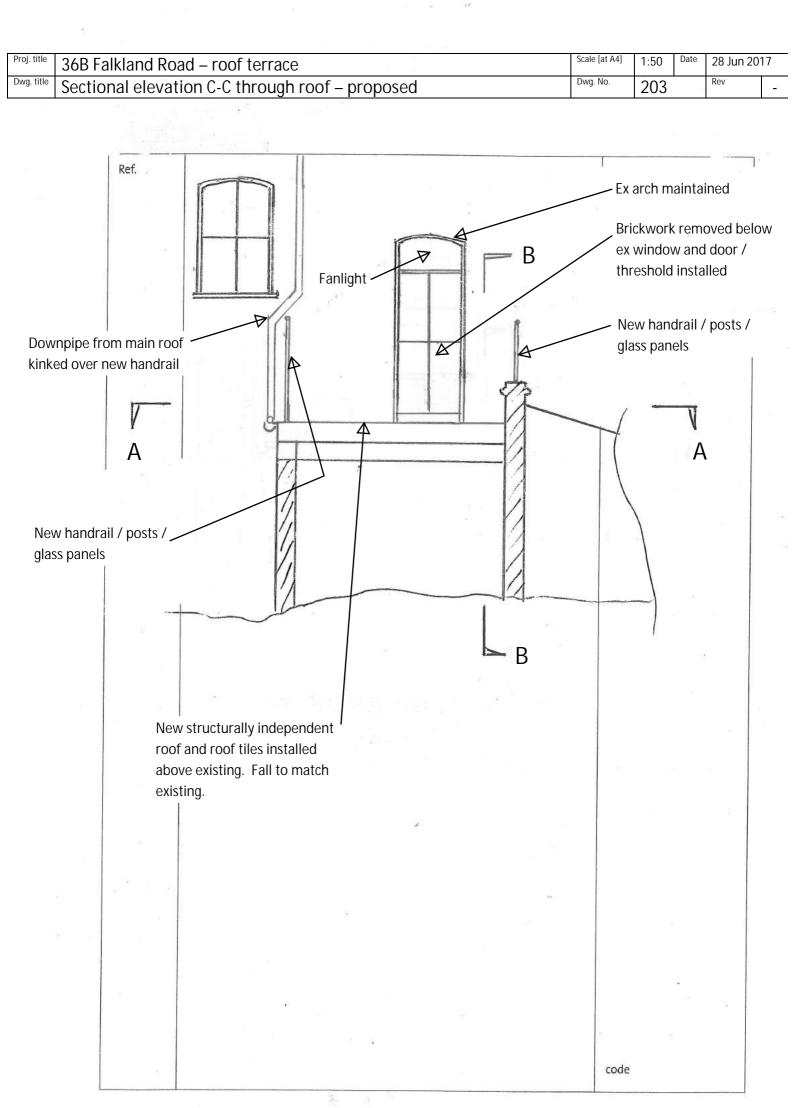

| Proj. title | 36B Falkland Road – roof terrace                | Scale [at A4] | 1:50 | Date | 28 Jun 201 | 17 |
|-------------|-------------------------------------------------|---------------|------|------|------------|----|
| Dwg. title  | Sectional elevation C-C through roof – existing | Dwg. No.      | 103  | 4    | Rev        | -  |
|             |                                                 |               |      |      |            |    |