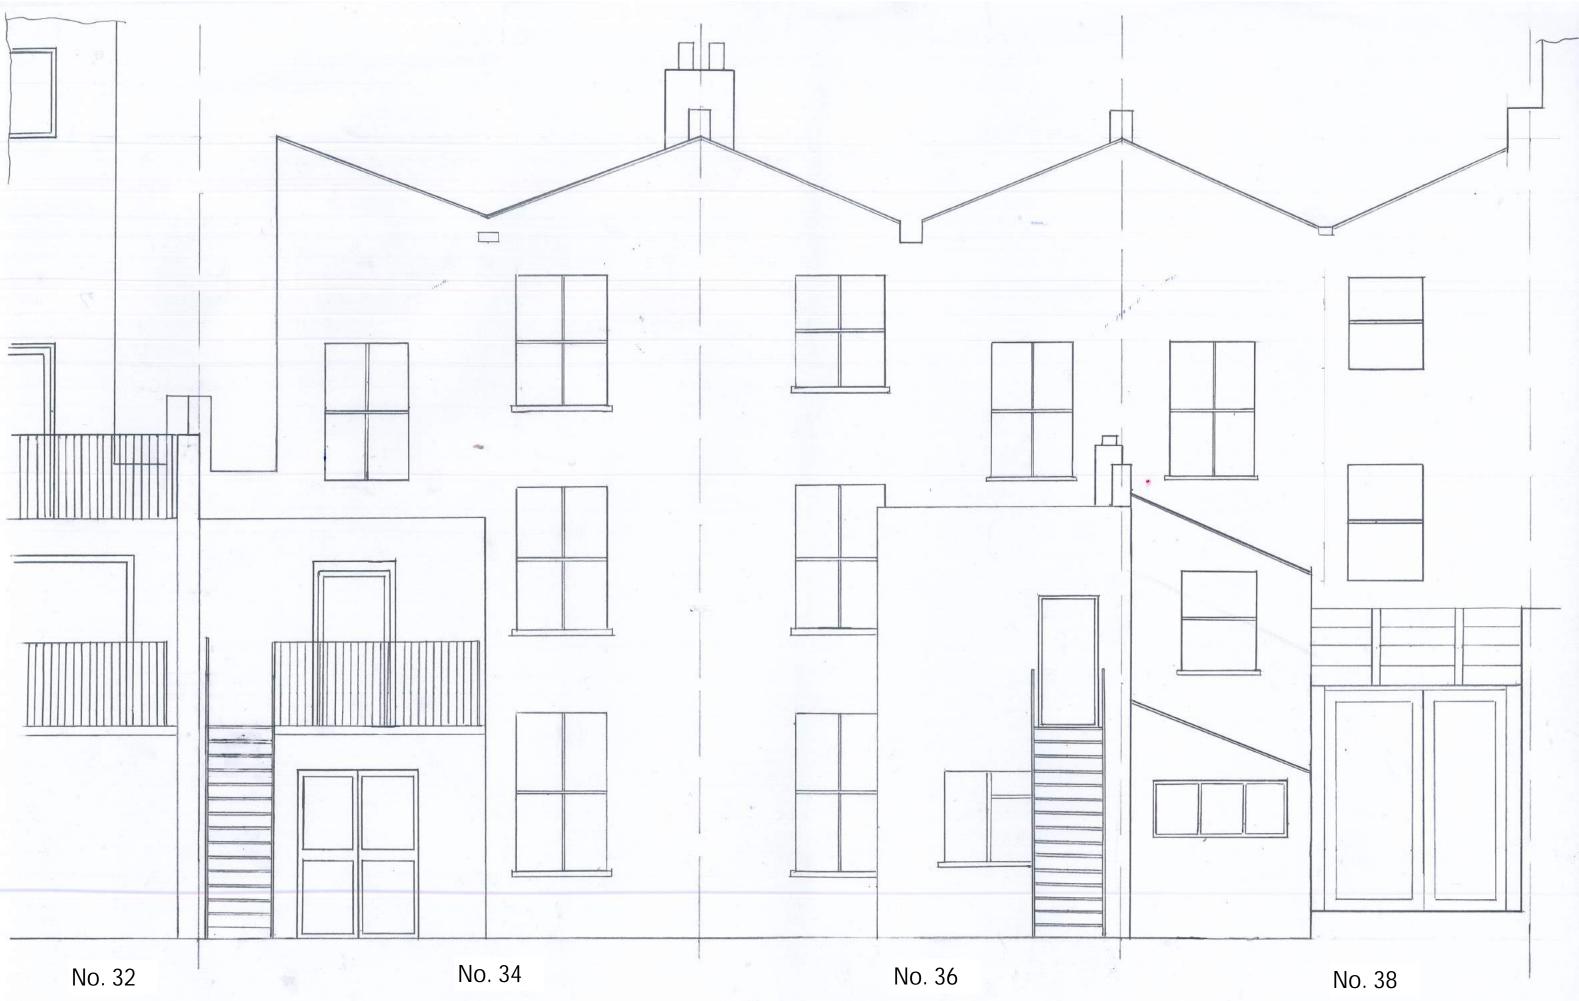

| Proj. title | 36B Falkland Road – roof terrace | Scale [at A3] | 1:50 | Date | 28 Jun 20 | 17 |
|-------------|----------------------------------|---------------|------|------|-----------|----|
| Dwg. title  | South elevation – existing       | Dwg. No.      | 105  |      | Rev       | -  |