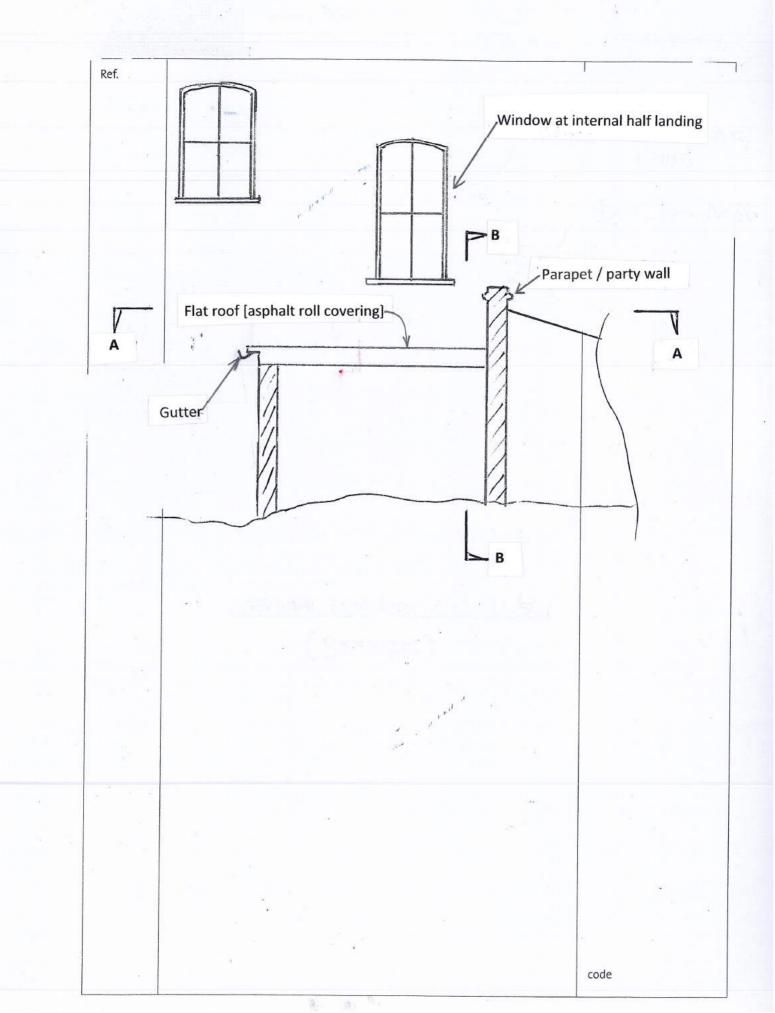

| Proj. title | 36B Falkland Road – roof terrace                | Scale [at A4] | 1:50 | Date | 28 Jun 201 | 17 |
|-------------|-------------------------------------------------|---------------|------|------|------------|----|
| Dwg. title  | Sectional elevation C-C through roof – existing | Dwg. No.      | 103  | 4    | Rev        | -  |
|             |                                                 |               |      |      |            |    |