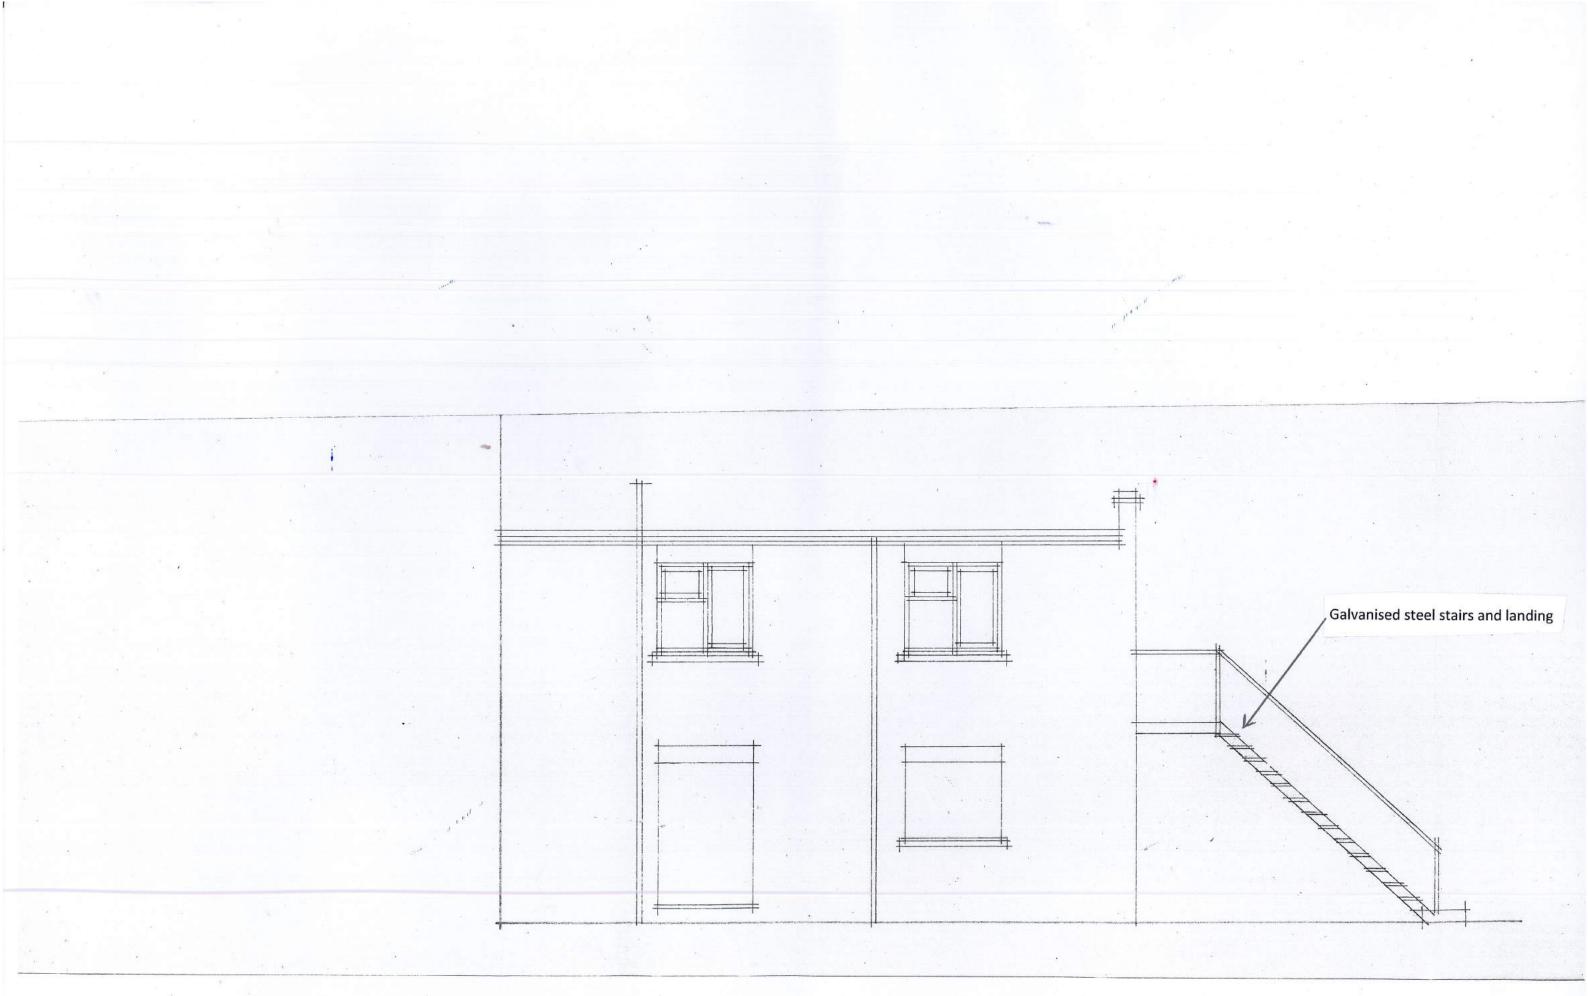

1. B. N.

|   | Proj. title | 36B Falkland Road – roof terrace | Scale [at A3] | 1:50 | Date | 28 Jun 20 | 17 |
|---|-------------|----------------------------------|---------------|------|------|-----------|----|
| 1 | Dwg. title  | West elevation – existing        | Dwg. No.      | 106  | 2    | Rev       |    |