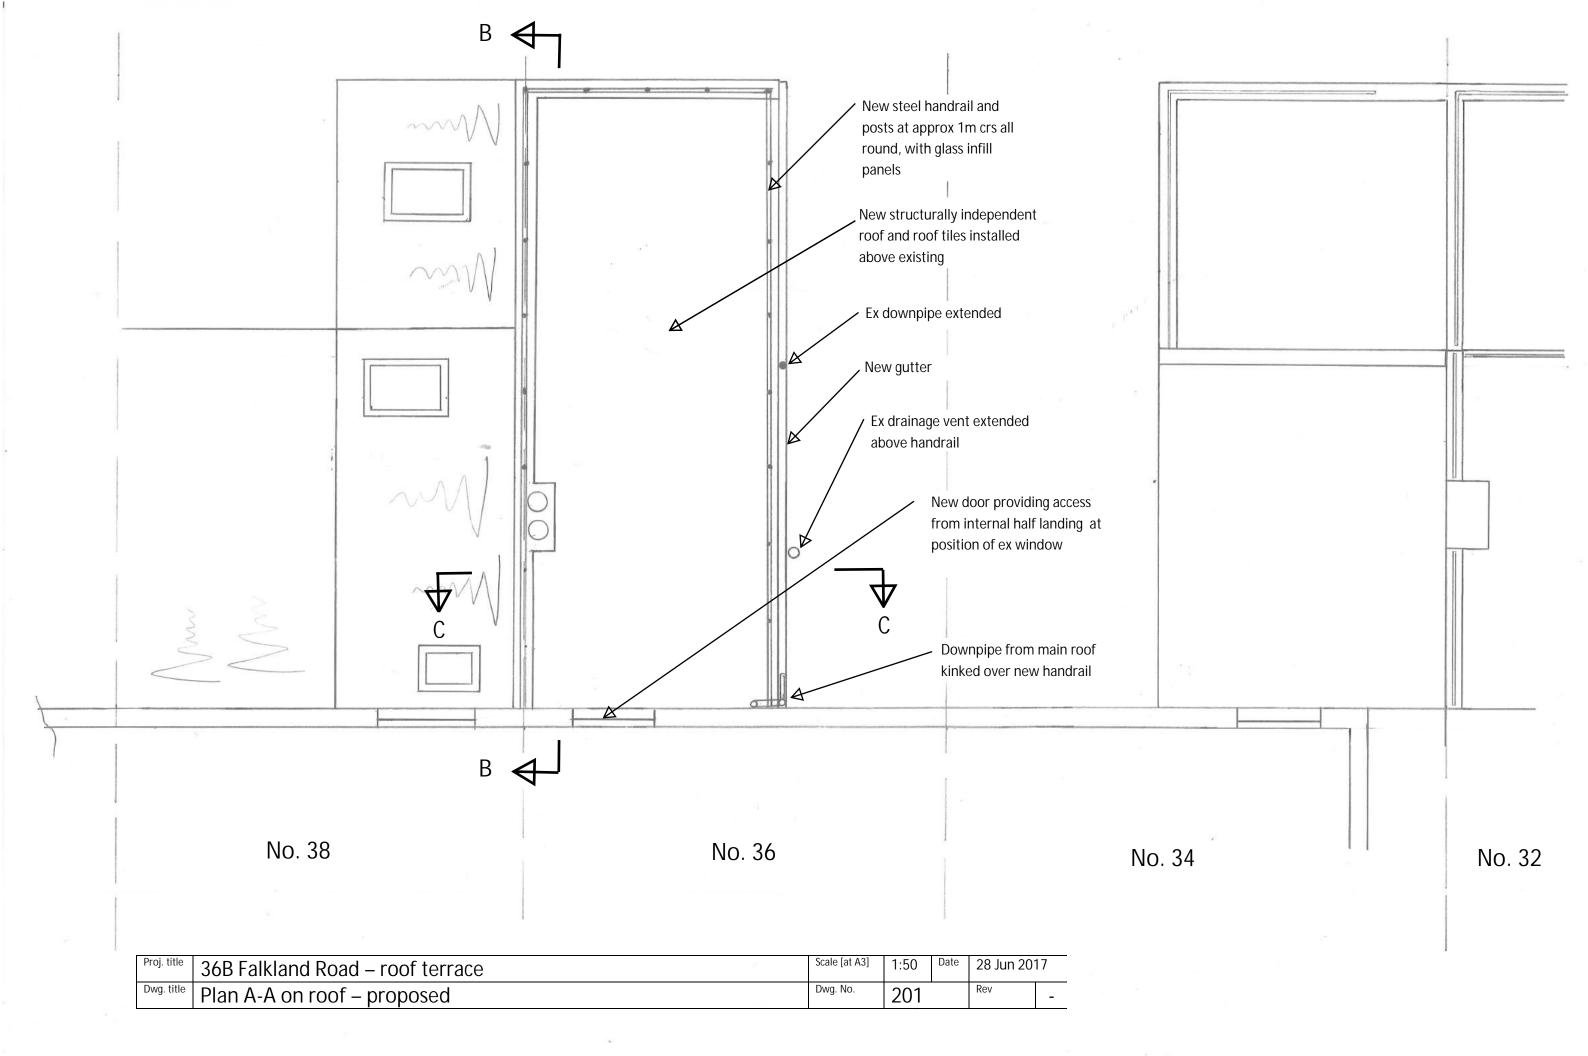

## 36B Falkland Road - Proposed roof terrace - drawing list

| Drawing number | Drawing title                                   | Revision | Date         |
|----------------|-------------------------------------------------|----------|--------------|
| 101            | Plan A-A on roof - existing                     | -        | 28 June 2017 |
| 102            | Section B-B through roof - existing             | -        | 28 June 2017 |
| 103            | Sectional elevation C-C through roof - existing | -        | 28 June 2017 |
| 104            | East elevation - existing                       | -        | 28 June 2017 |
| 105            | South elevation - existing                      | -        | 28 June 2017 |
| 106            | West elevation - existing                       | -        | 28 June 2017 |
|                |                                                 |          |              |
|                |                                                 |          |              |
| 201`           | Plan A-A on roof - proposed                     | -        | 28 June 2017 |
| 202            | Section B-B through roof - proposed             | -        | 28 June 2017 |
| 203            | Sectional elevation C-C through roof - proposed | -        | 28 June 2017 |
| 204            | East elevation - proposed                       | -        | 28 June 2017 |
| 205            | South elevation - proposed                      | -        | 28 June 2017 |
| 206            | West elevation - proposed                       | -        | 28 June 2017 |
|                |                                                 |          |              |
|                |                                                 |          |              |
|                |                                                 |          |              |
|                |                                                 |          |              |
|                |                                                 |          |              |
|                |                                                 |          |              |
|                |                                                 |          |              |
|                |                                                 |          |              |
|                |                                                 |          |              |