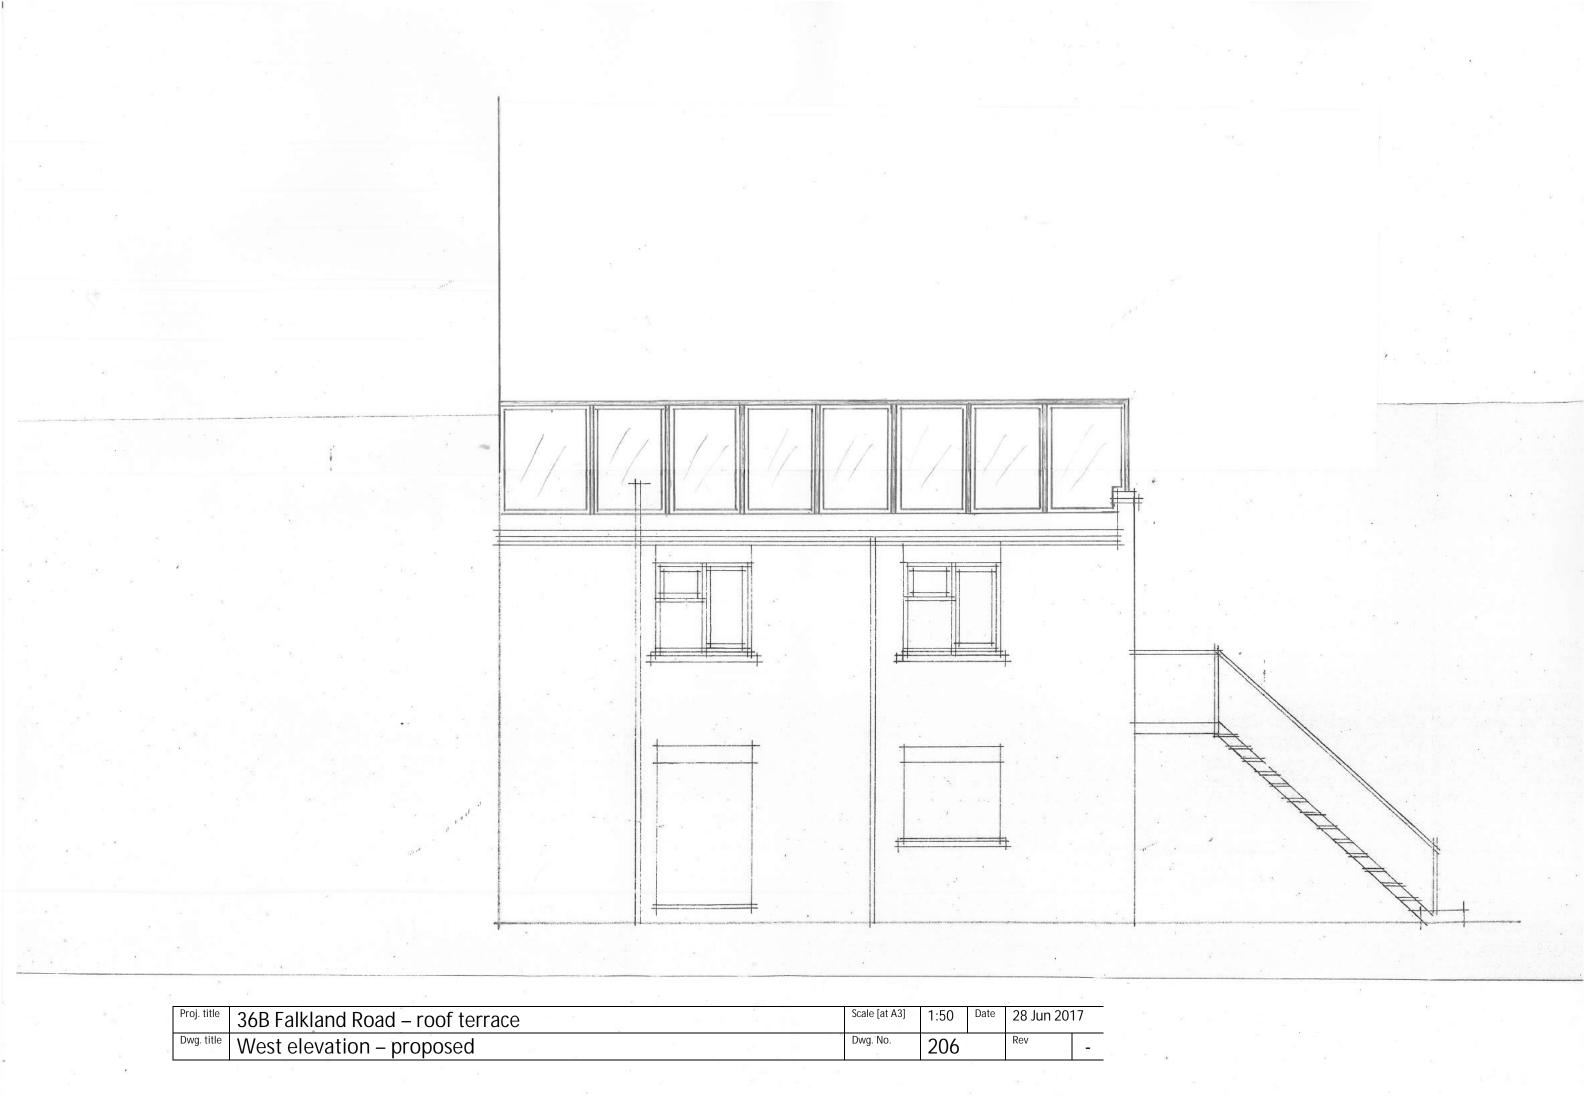

| Proj. title | 36B Falkland Road – roof terrace |                                                                                                                 | Scale [at A3] | 1:50 | Date | 28 Jun 20 | 17 |
|-------------|----------------------------------|-----------------------------------------------------------------------------------------------------------------|---------------|------|------|-----------|----|
| Dwg. title  | West elevation – proposed        | line in the second s | Dwg. No.      | 206  |      | Rev       | _  |