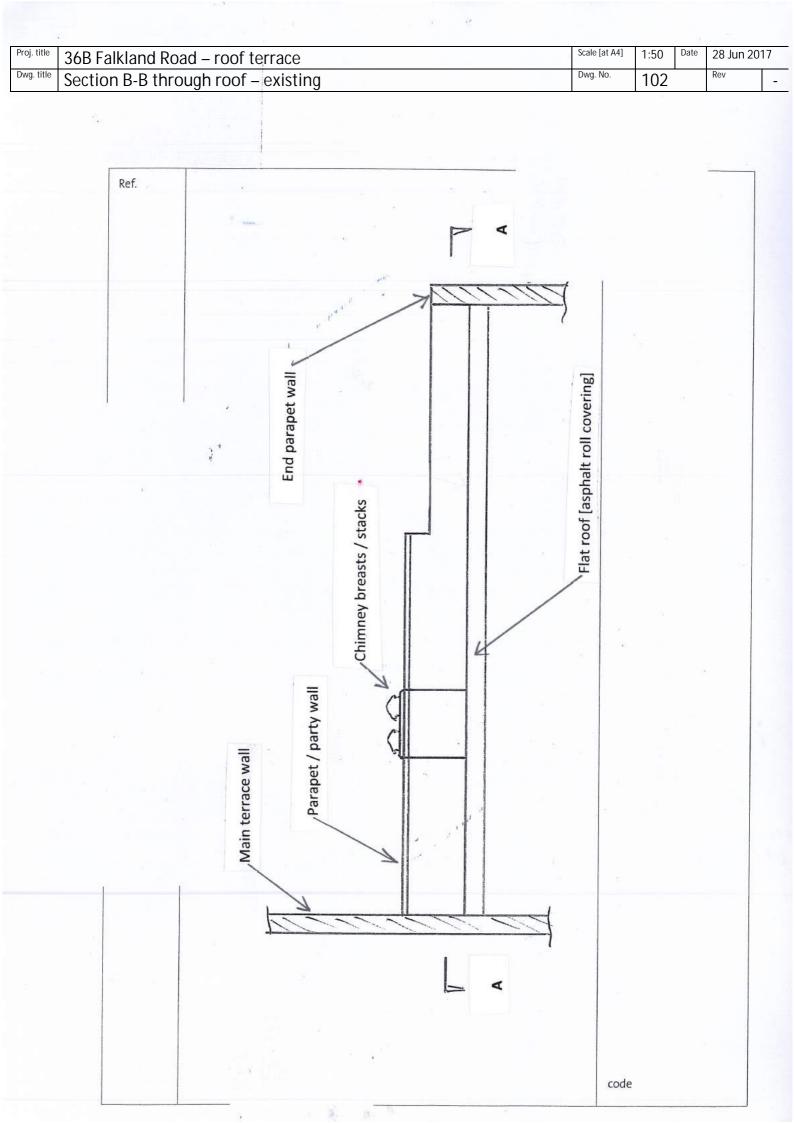

## 36B Falkland Road - Proposed roof terrace - drawing list

| Drawing number | Drawing title                                   | Revision | Date         |
|----------------|-------------------------------------------------|----------|--------------|
| 101            | Plan A-A on roof - existing                     | -        | 28 June 2017 |
| 102            | Section B-B through roof - existing             | -        | 28 June 2017 |
| 103            | Sectional elevation C-C through roof - existing | -        | 28 June 2017 |
| 104            | East elevation - existing                       | -        | 28 June 2017 |
| 105            | South elevation - existing                      | -        | 28 June 2017 |
| 106            | West elevation - existing                       | -        | 28 June 2017 |
|                |                                                 |          |              |
|                |                                                 |          |              |
| 201`           | Plan A-A on roof - proposed                     | -        | 28 June 2017 |
| 202            | Section B-B through roof - proposed             | -        | 28 June 2017 |
| 203            | Sectional elevation C-C through roof - proposed | -        | 28 June 2017 |
| 204            | East elevation - proposed                       | -        | 28 June 2017 |
| 205            | South elevation - proposed                      | -        | 28 June 2017 |
| 206            | West elevation - proposed                       | -        | 28 June 2017 |
|                |                                                 |          |              |
|                |                                                 |          |              |
|                |                                                 |          |              |
|                |                                                 |          |              |
|                |                                                 |          |              |
|                |                                                 |          |              |
|                |                                                 |          |              |
|                |                                                 |          |              |
|                |                                                 |          |              |