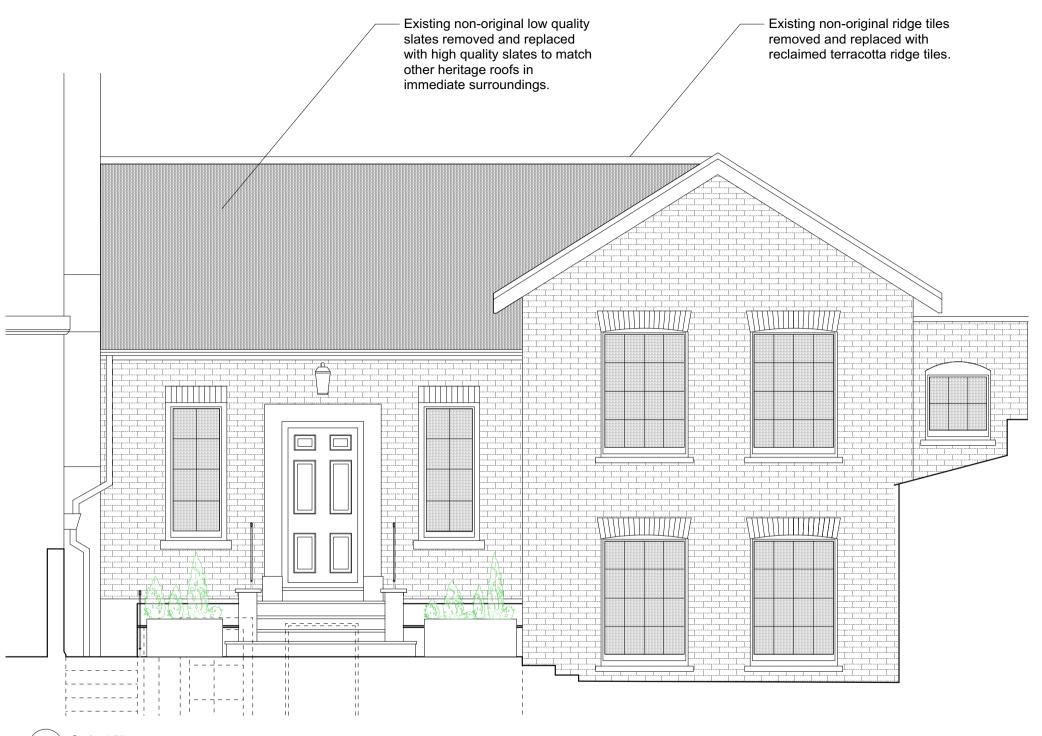

Scale: 1:50 FRONT ELEVATION

## FOR LISTED BUILDING CONSENT

|                                                                                                                    |           |      | 1 011    | LIGILD                                                                                                                         |                        |                              |                       | 0110                     |          |
|--------------------------------------------------------------------------------------------------------------------|-----------|------|----------|--------------------------------------------------------------------------------------------------------------------------------|------------------------|------------------------------|-----------------------|--------------------------|----------|
| DO NOT SCALE OFF THIS DRAWING<br>ALL AMBIGUITIES OR DISCREPANCIES TO BE<br>REPORTED TO ARCHITECT BEFORE COMMENCING | Revisions |      |          | STUDIO MACKERETH  ARCHITECTS 78 ST PANGRAS WAY LONDON NW1 0PB  TELEPHONE + 44 (0)20 7042 8335 EMAIL: INFO@ STUDIOMACKERETH.COM |                        | No. 1 The Old Hall, Highgate |                       |                          |          |
| Notes                                                                                                              | Date:     | Rev: | Details: |                                                                                                                                |                        | Fro                          | ont Elevations 6 @ A3 | Creation Date April 2016 |          |
|                                                                                                                    |           |      |          | CON                                                                                                                            | Project No. <b>017</b> |                              | Drawing No.           |                          | Revision |