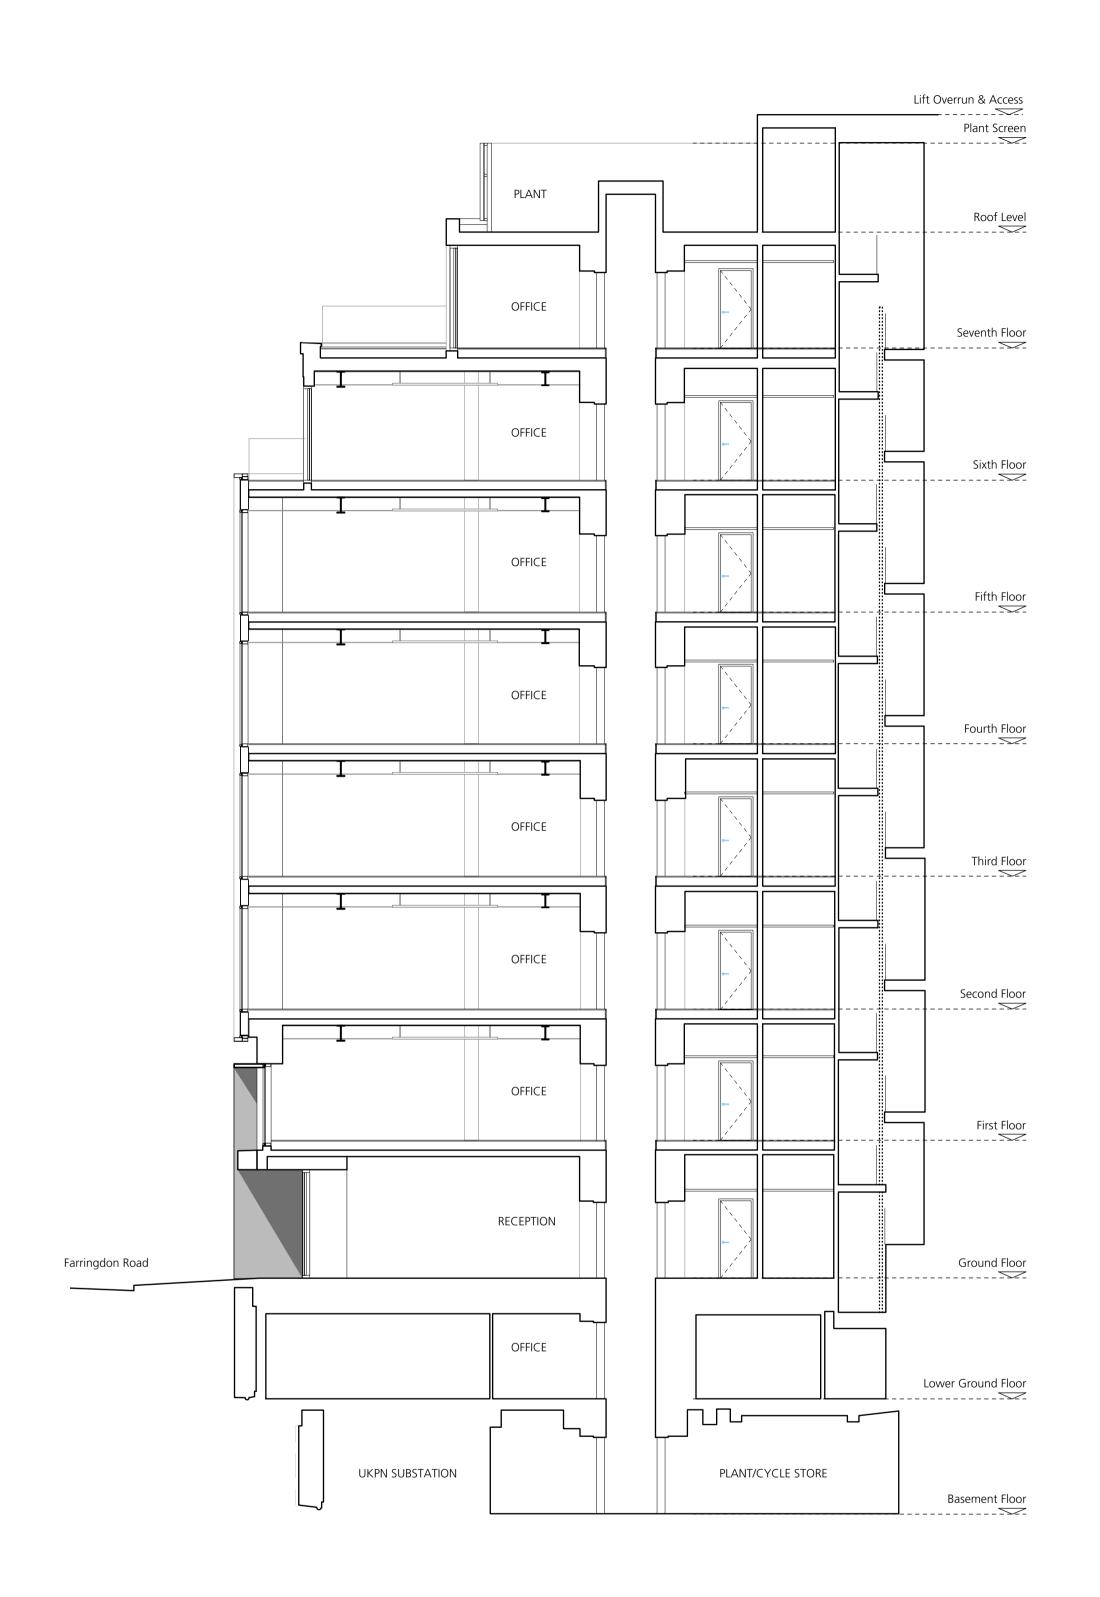

Plant Screen PLANT Roof Level Seventh Floor OFFICE Sixth Floor OFFICE Fifth Floor OFFICE Fourth Floor OFFICE Third Floor OFFICE Second Floor OFFICE First Floor BIN STORE OFFICE Ground Floor Farring Farringdon Road OFFICE Vaults Lower Ground Floor **UKPN SUBSTATION** PLANT/CYCLE STORE Basement Floor

STATUS REVISION

DATE

3 Section Locator Scale: 1:200

Proposed Section BB Scale: 1:100

1 Proposed Section AA Scale: 1:100

DRAWING NOTES:

All dimensions to be checked on site prior to commencement of any works, and/or preparation of any shop drawings.