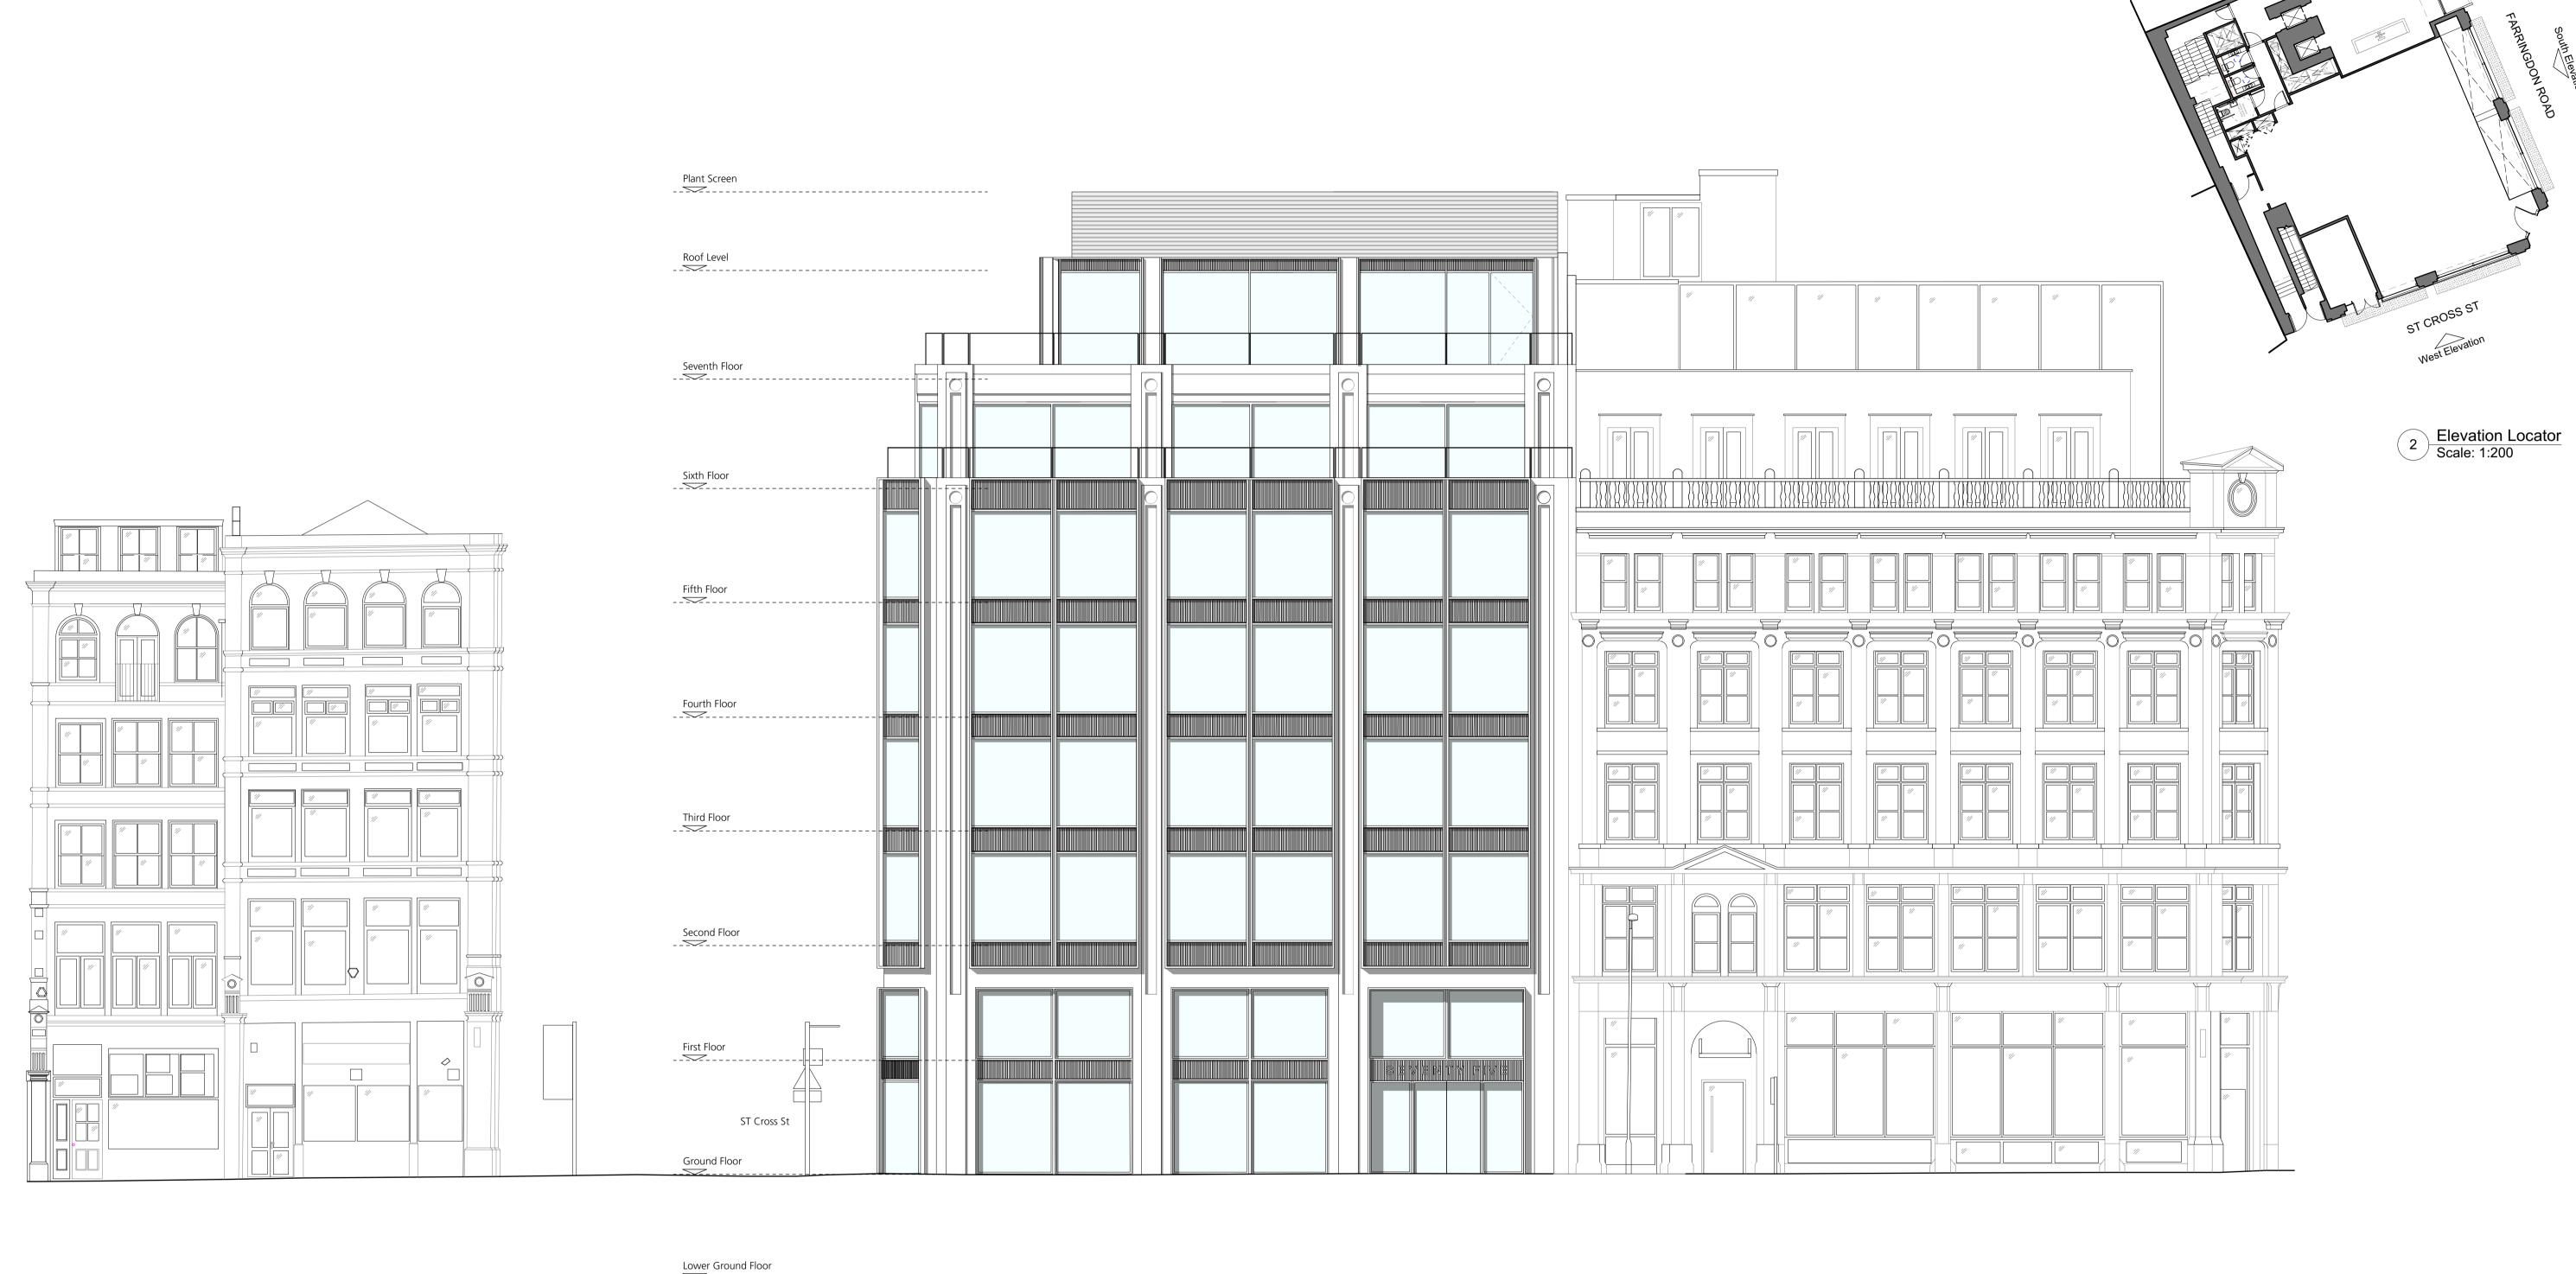

Proposed South Elevation
Scale: 1:100

Lower Ground Floor

Basement Floor

DRAWING NOTES:

All dimensions to be checked on site prior to commencement of any works, and/or preparation of any shop drawings. Sizes of and dimensions to any structural elements are indicative only. See structural engineers drawings for actual sizes/dimensions.

| DRAWING NOTES: s.    |                                                         | DRAV                                                           | Proposed South Elevation |                            | Buckley Gray Yeoman                                                                                    |
|----------------------|---------------------------------------------------------|----------------------------------------------------------------|--------------------------|----------------------------|--------------------------------------------------------------------------------------------------------|
| nd                   |                                                         | SCAL                                                           |                          | NG FILE REF<br>awing Name  | Studio 4.04 The Tea Building 56 Shoreditch High Street London E1 6JJ T: 020 7033 9913 F: 020 7033 9914 |
| rmation.             |                                                         | DATE                                                           | Nov 2015                 | СР                         |                                                                                                        |
| liers<br>s/suppliers |                                                         | DWG                                                            | 952_GE.00                | REVISION P2                | St James's Place Property Unit Trust                                                                   |
|                      | P2 Planning Issue - 7th Floor Revised P1 Planning Issue | 7.10.16 DRAWING STATUS 75 Farringdon Road                      |                          | PROJECT 75 Farringdon Road |                                                                                                        |
|                      | CTATLIC DEVICIONI                                       | Information contained on this drawing is the sole copyright of |                          |                            |                                                                                                        |