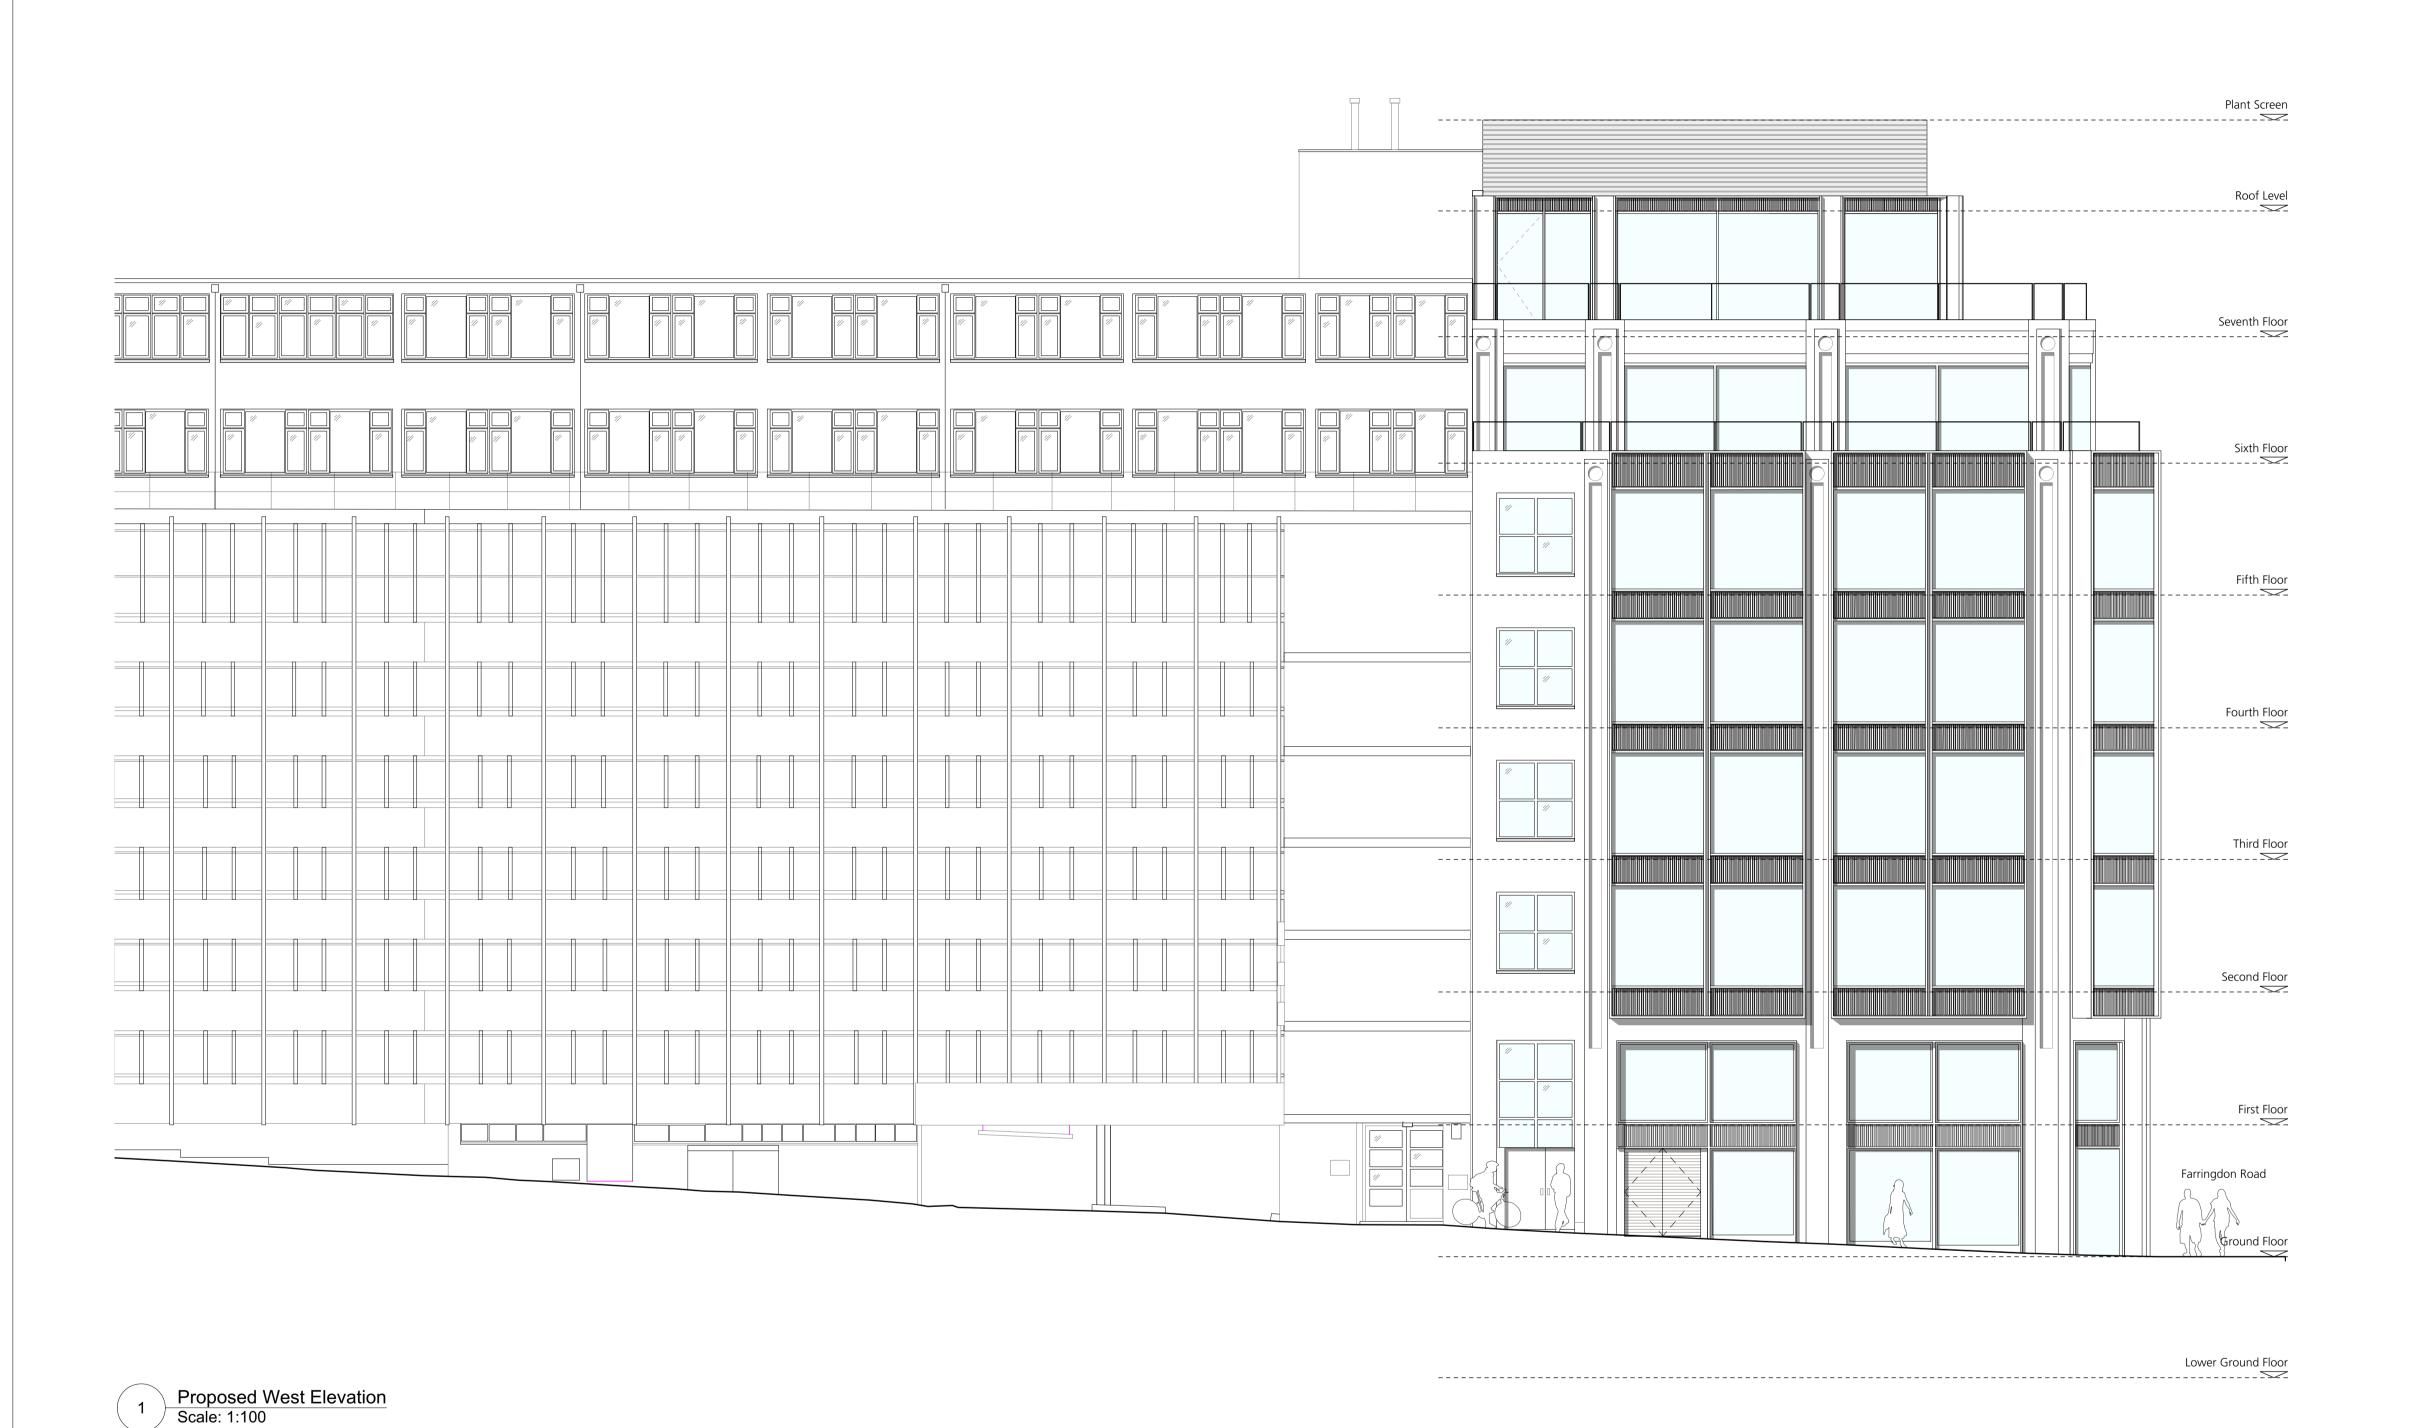

|                                                                                                                                          | Proposed West Elevation |                            |                                    |        | Buckley Gray Yeoman                  |                                                                                                        |  |  |  |
|------------------------------------------------------------------------------------------------------------------------------------------|-------------------------|----------------------------|------------------------------------|--------|--------------------------------------|--------------------------------------------------------------------------------------------------------|--|--|--|
|                                                                                                                                          | SCALE                   | 1:100 @ A1<br>(1:200 @ A3) | DRAWING FILE RE<br>000 Drawing Nam | •      | Studio                               | Studio 4.04 The Tea Building 56 Shoreditch High Street London E1 6JJ T: 020 7033 9913 F: 020 7033 9914 |  |  |  |
|                                                                                                                                          | DATE                    | Nov 2015                   | DRAWN BY                           | СР     | Loric                                | 1011 ET 033 1. 020 7033 9913 1. 020 7033 9914                                                          |  |  |  |
|                                                                                                                                          | DWG No. 952_GE.01       |                            | REVISION P2                        | CLIENT | St James's Place Property Unit Trust |                                                                                                        |  |  |  |
| 75 Farringdon Road                                                                                                                       |                         |                            |                                    |        | PROJECT 75 Farringdon Road           |                                                                                                        |  |  |  |
| Information contained on this drawing is the sole copyright of Buckley Gray Yeoman and is not to be reproduced without their permission. |                         |                            |                                    |        |                                      |                                                                                                        |  |  |  |