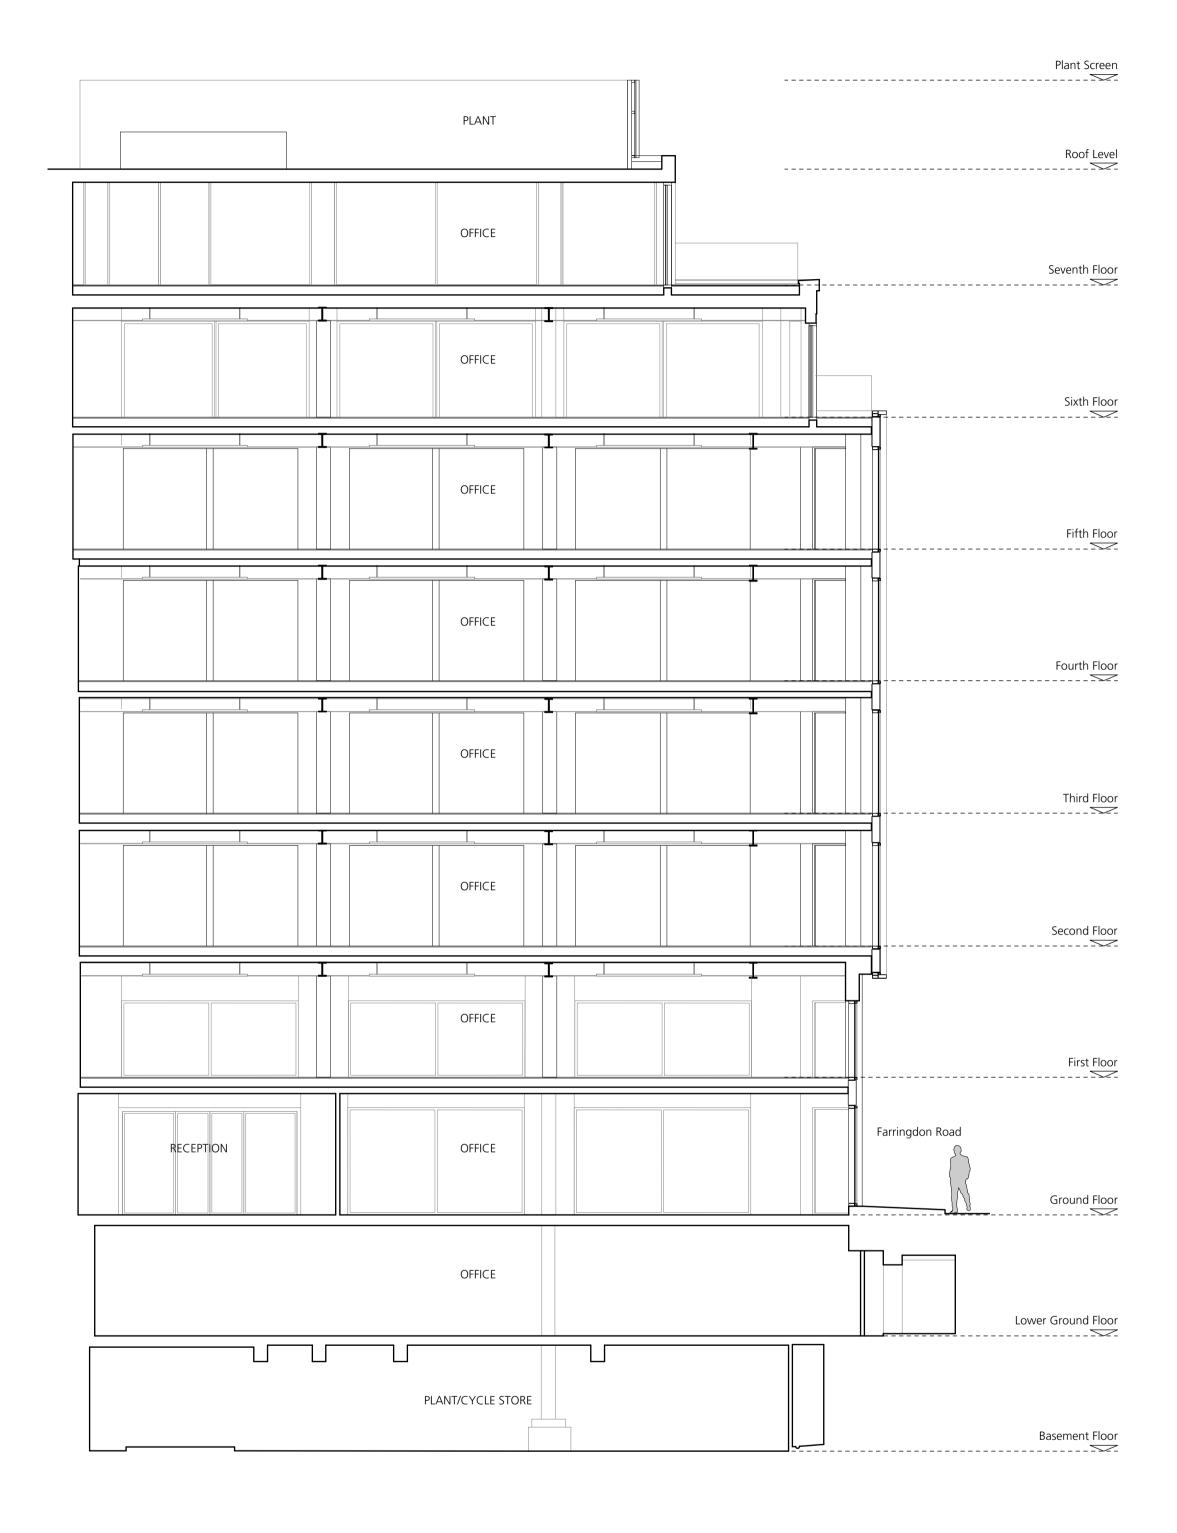

1 Proposed Section CC Scale: 1:100

0 5 10 M

Section Locator
Scale: 1:200

Information contained on this drawing is the sole copyright of Buckley Gray Yeoman and is not to be reproduced without their permission.

| DRAWING NOTES: |    |                        | Proposed Section CC |                                                           |             | Buckley Gray Yeoman                                                                                    |  |
|----------------|----|------------------------|---------------------|-----------------------------------------------------------|-------------|--------------------------------------------------------------------------------------------------------|--|
|                |    |                        | SCALE               | 1:100 @ A1 DRAWING FILE R<br>(1:200 @ A3) 000 Drawing Nai |             | Studio 4.04 The Tea Building 56 Shoreditch High Street London E1 6JJ T: 020 7033 9913 F: 020 7033 9914 |  |
|                |    |                        | DATE                | Sep 2016                                                  | СР          |                                                                                                        |  |
|                |    |                        | DWG No.             | 952_GS.01                                                 | REVISION P2 | St James's Place Property Unit Trust                                                                   |  |
|                | P1 | Planning Issue /.10.16 | DRAWING S           | 75 Farringdon Road                                        |             | PROJECT 75 Farringdon Road                                                                             |  |
|                |    | DEL/ICIONI             | 1                   | Information contained on this drawing is the sole con-    | right of    |                                                                                                        |  |