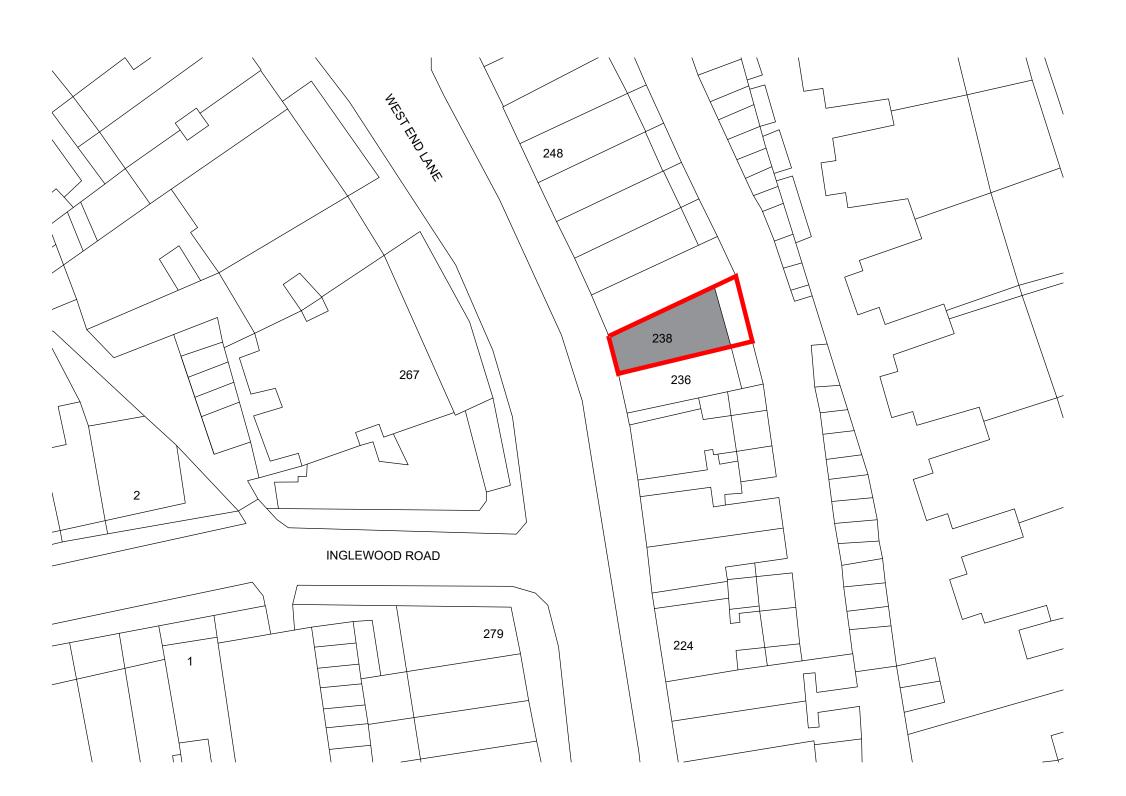

Elaine Halford Architects 8 Park Avenue, London, N22 7EX Tel: 0208 352 3256 www.elainehalford.com

projec

238 WEST END LANE, LONDON, NW6 ILG

drawing titl

PLANNING EX SITE PLAN

064-402

drawn by rev

I. Existing Site Plan