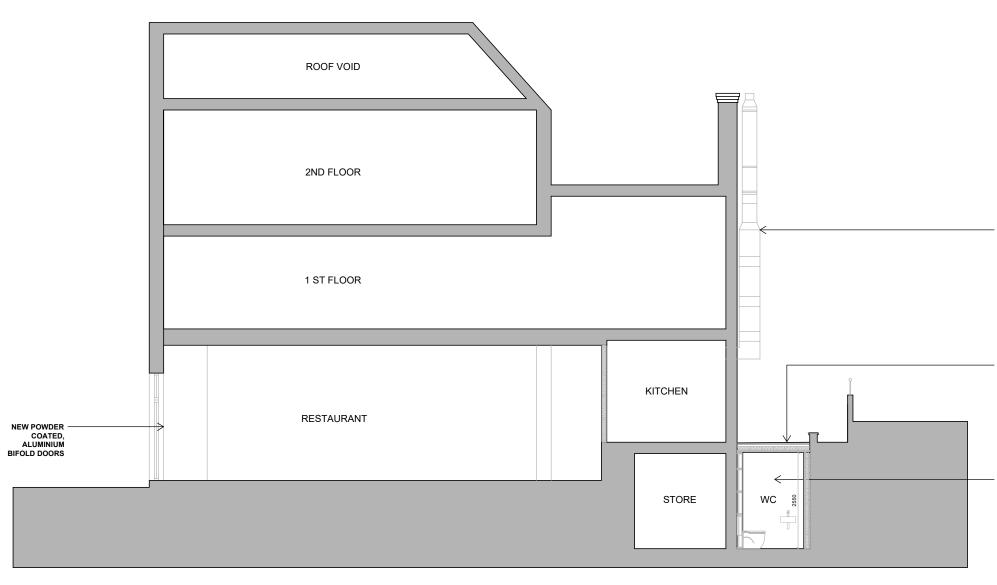

- NEW VENTILATION DUCT

- FIBREGLASS FINISH ON NEW ROOF

- NEW BASEMENT EXTENSION

| 1m5r                                                                              |
|-----------------------------------------------------------------------------------|
| Elaine Halford Architects<br>8 Park Avenue, London, N22 7EX<br>Tel: 0208 352 3256 |
| 238 WEST END LANE,<br>LONDON, NW6 ILG                                             |
| drawing title<br>PLANNING<br>PR SECTION A-A<br>drawing No<br>064-412              |
| scale drawn by revision<br>1:100@A3 EH -<br>1:50 @A1                              |