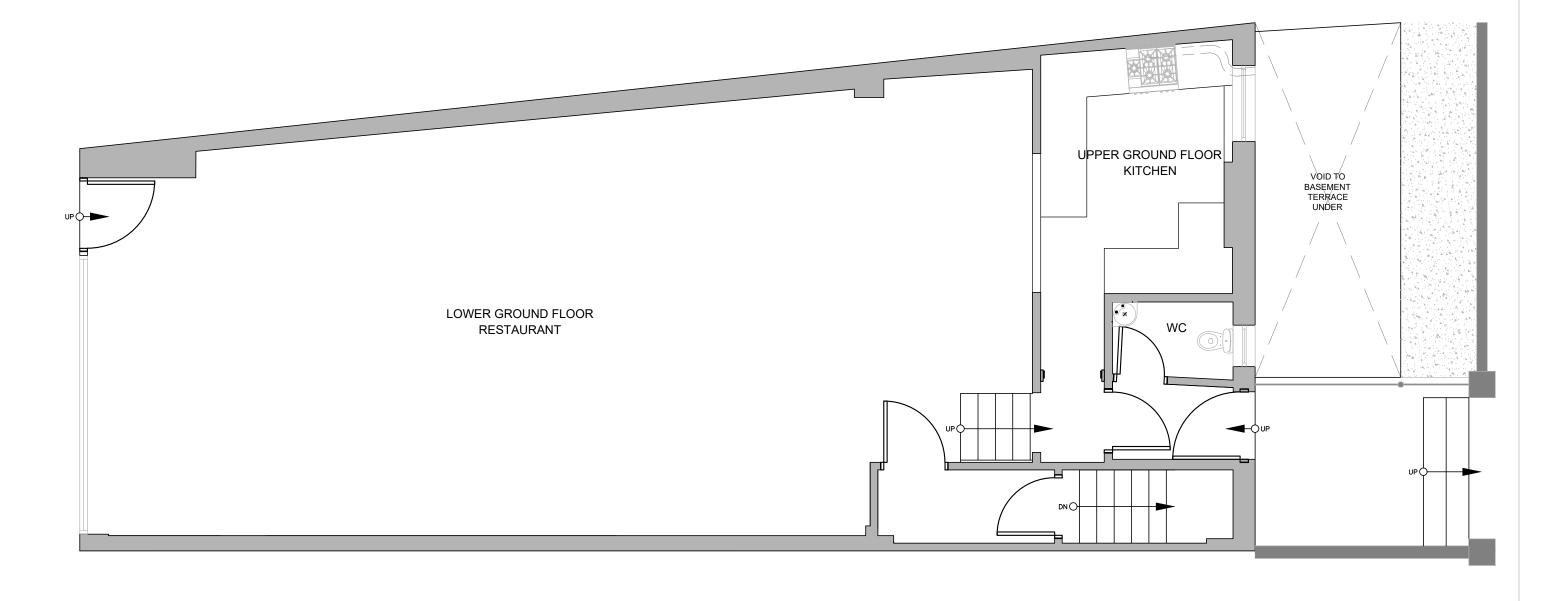

| I. Existing Ground Floor Plan                                             |                                      |                                                         |                                                                               |
|---------------------------------------------------------------------------|--------------------------------------|---------------------------------------------------------|-------------------------------------------------------------------------------|
|                                                                           | DRAWINGS NOT FOR CONSTRUCTION NOTES: | project                                                 |                                                                               |
| copyright of Elaine Halford Architects Ltd.                               | Revision Date Description Author     | 238 WEST END LANE,                                      |                                                                               |
| do not scale from this drawing                                            | - 17.06.17 First Issue EH            | LONDON, NW6 ILG                                         | 11-11                                                                         |
| ALL DIMENSIONS TO BE CHECKED ON SITE                                      |                                      | drawing title                                           |                                                                               |
| THE GENERAL CONTRACTOR IS RESPONSIBLE FOR CHECKING ALL DIMENSIONS ON SITE |                                      | PLANNING<br>EX GROUND FLOOR PLAN                        | Elaine Halford Architects                                                     |
| EHA IS TO BE INFORMED OF ANY DISCREPANCY                                  |                                      | drawing No scale drawn by revision 064-405 1:50@A3 EH - | 8 Park Avenue, London, N22 7EX<br>Tel: 0208 352 3256<br>www.elainehalford.com |