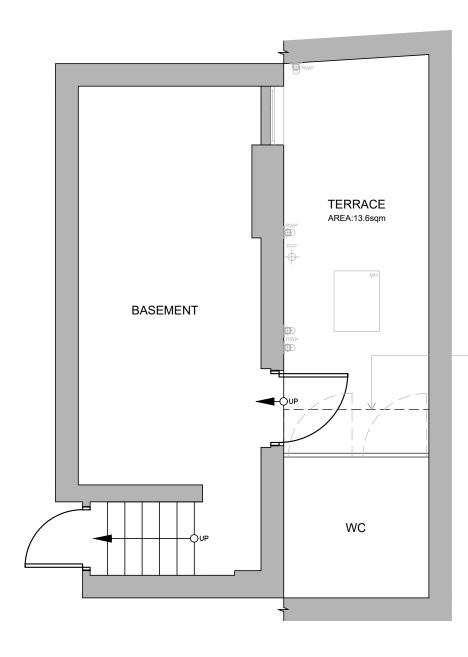

0.5m 2.5m

Elaine Halford Architects 8 Park Avenue, London, N22 7EX Tel: 0208 352 3256

238 WEST END LANE, LONDON, NW6 ILG

PLANNING EX BASEMENT FLOOR PLAN

064-403

1:50@A3

I. Existing Basement Floor Plan