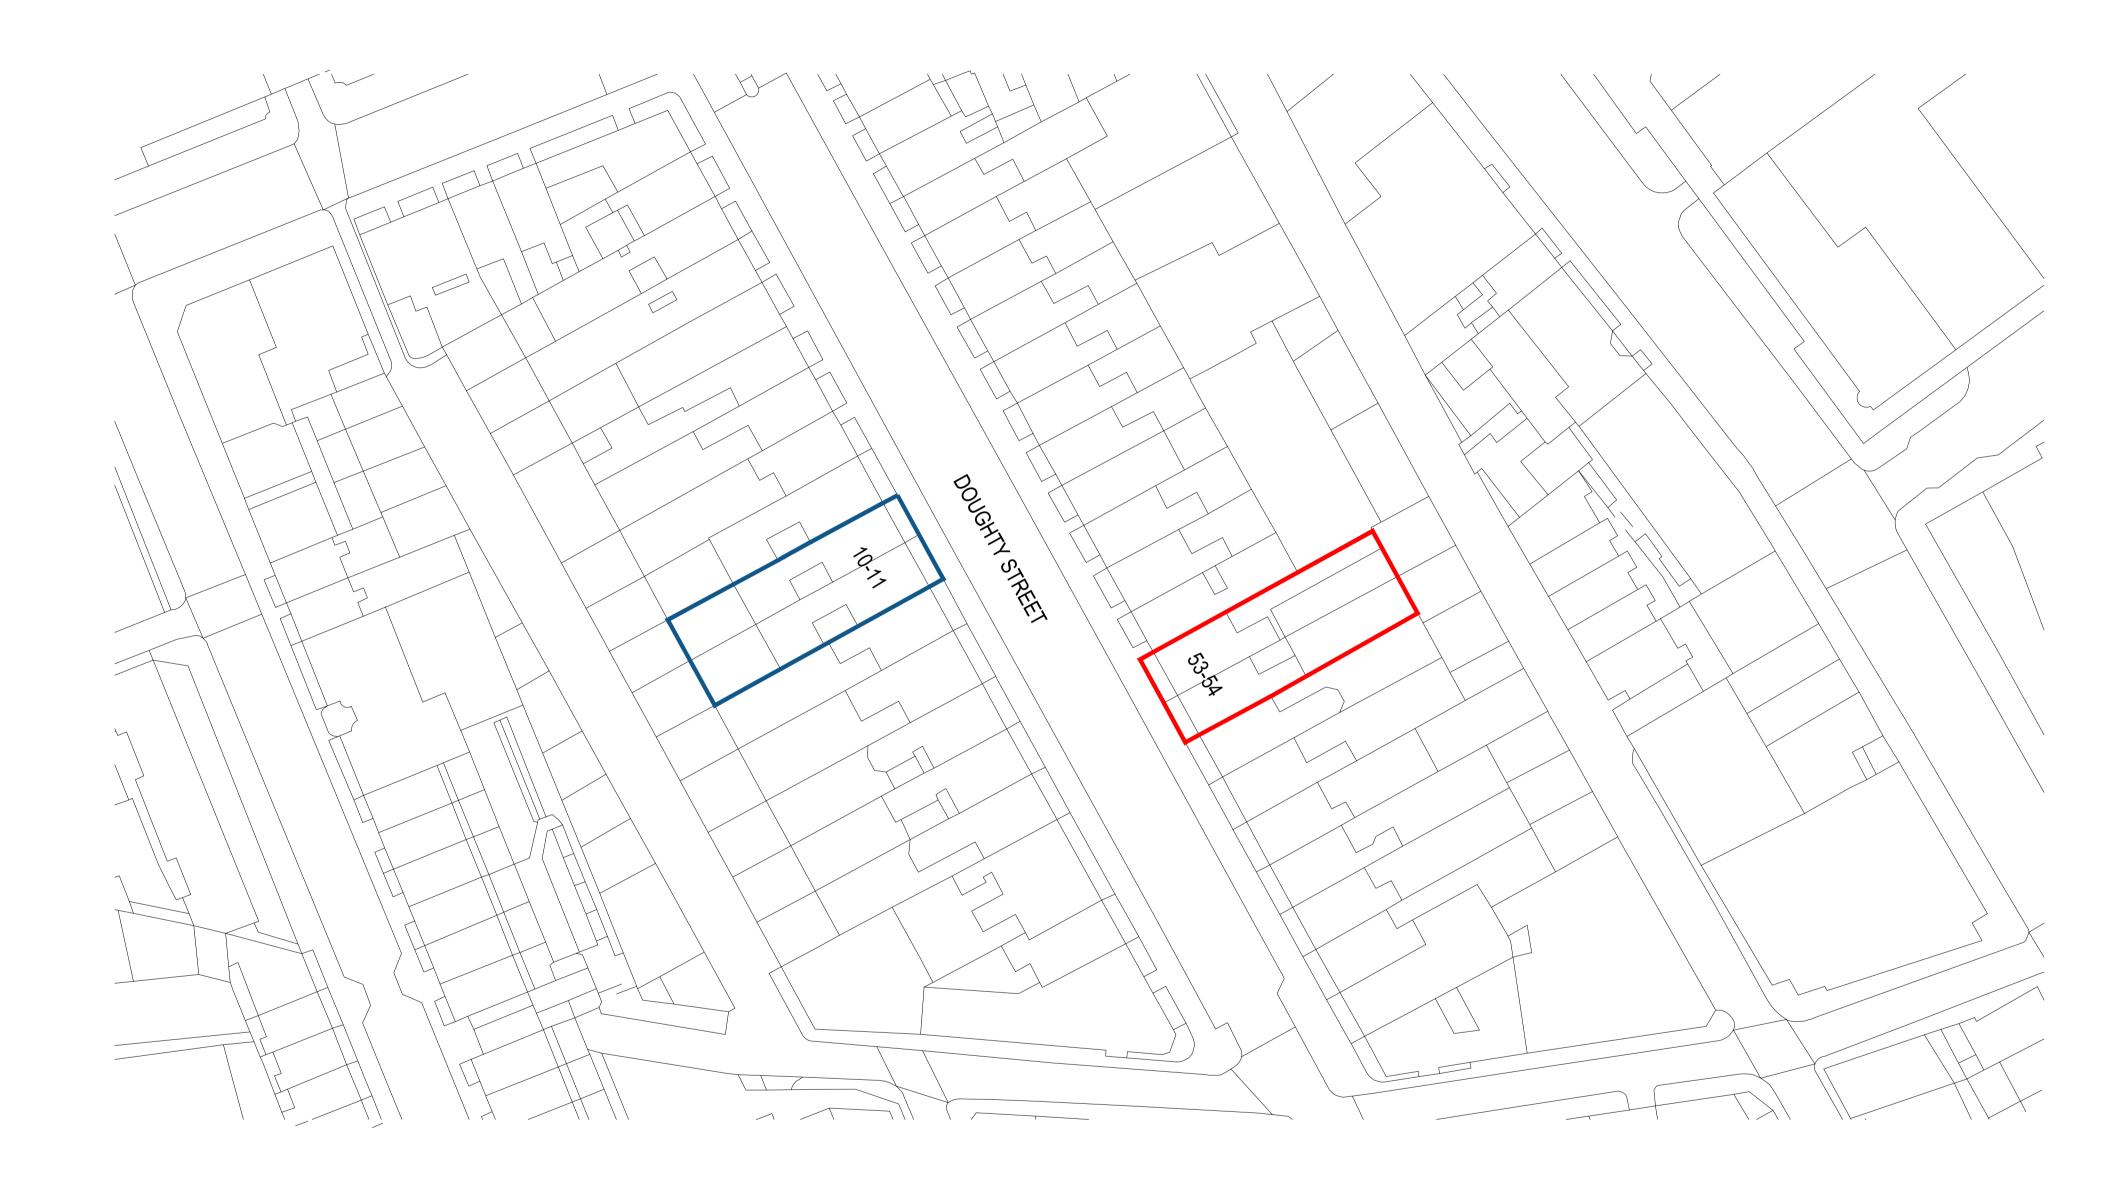

## DOUGHTY STREET CHAMBERS 53 / 54 DOUGHTY STREET

## PLANNING

| REV - | LISTED BUILDING CONSENT | JM | EW  | 26.06.2017 |
|-------|-------------------------|----|-----|------------|
| REV   | DESCRIPTION             | BY | СНК | DATE       |

Boundary Line
 Other property owned/occupied by client

LEGEND

DRAWING NOTES:
Structure to be confirmed by structural engineers.
Subject to structural and M&E coordination.
All dimensions are subject to a detailed site survey

all dimensions are in millimeters unless otherwise stated.  $\equiv$  do not scale this drawing.  $\equiv$  any discrepancies in dimensions are to be reported to the architect.  $\equiv$  all information subject to detail site survey.