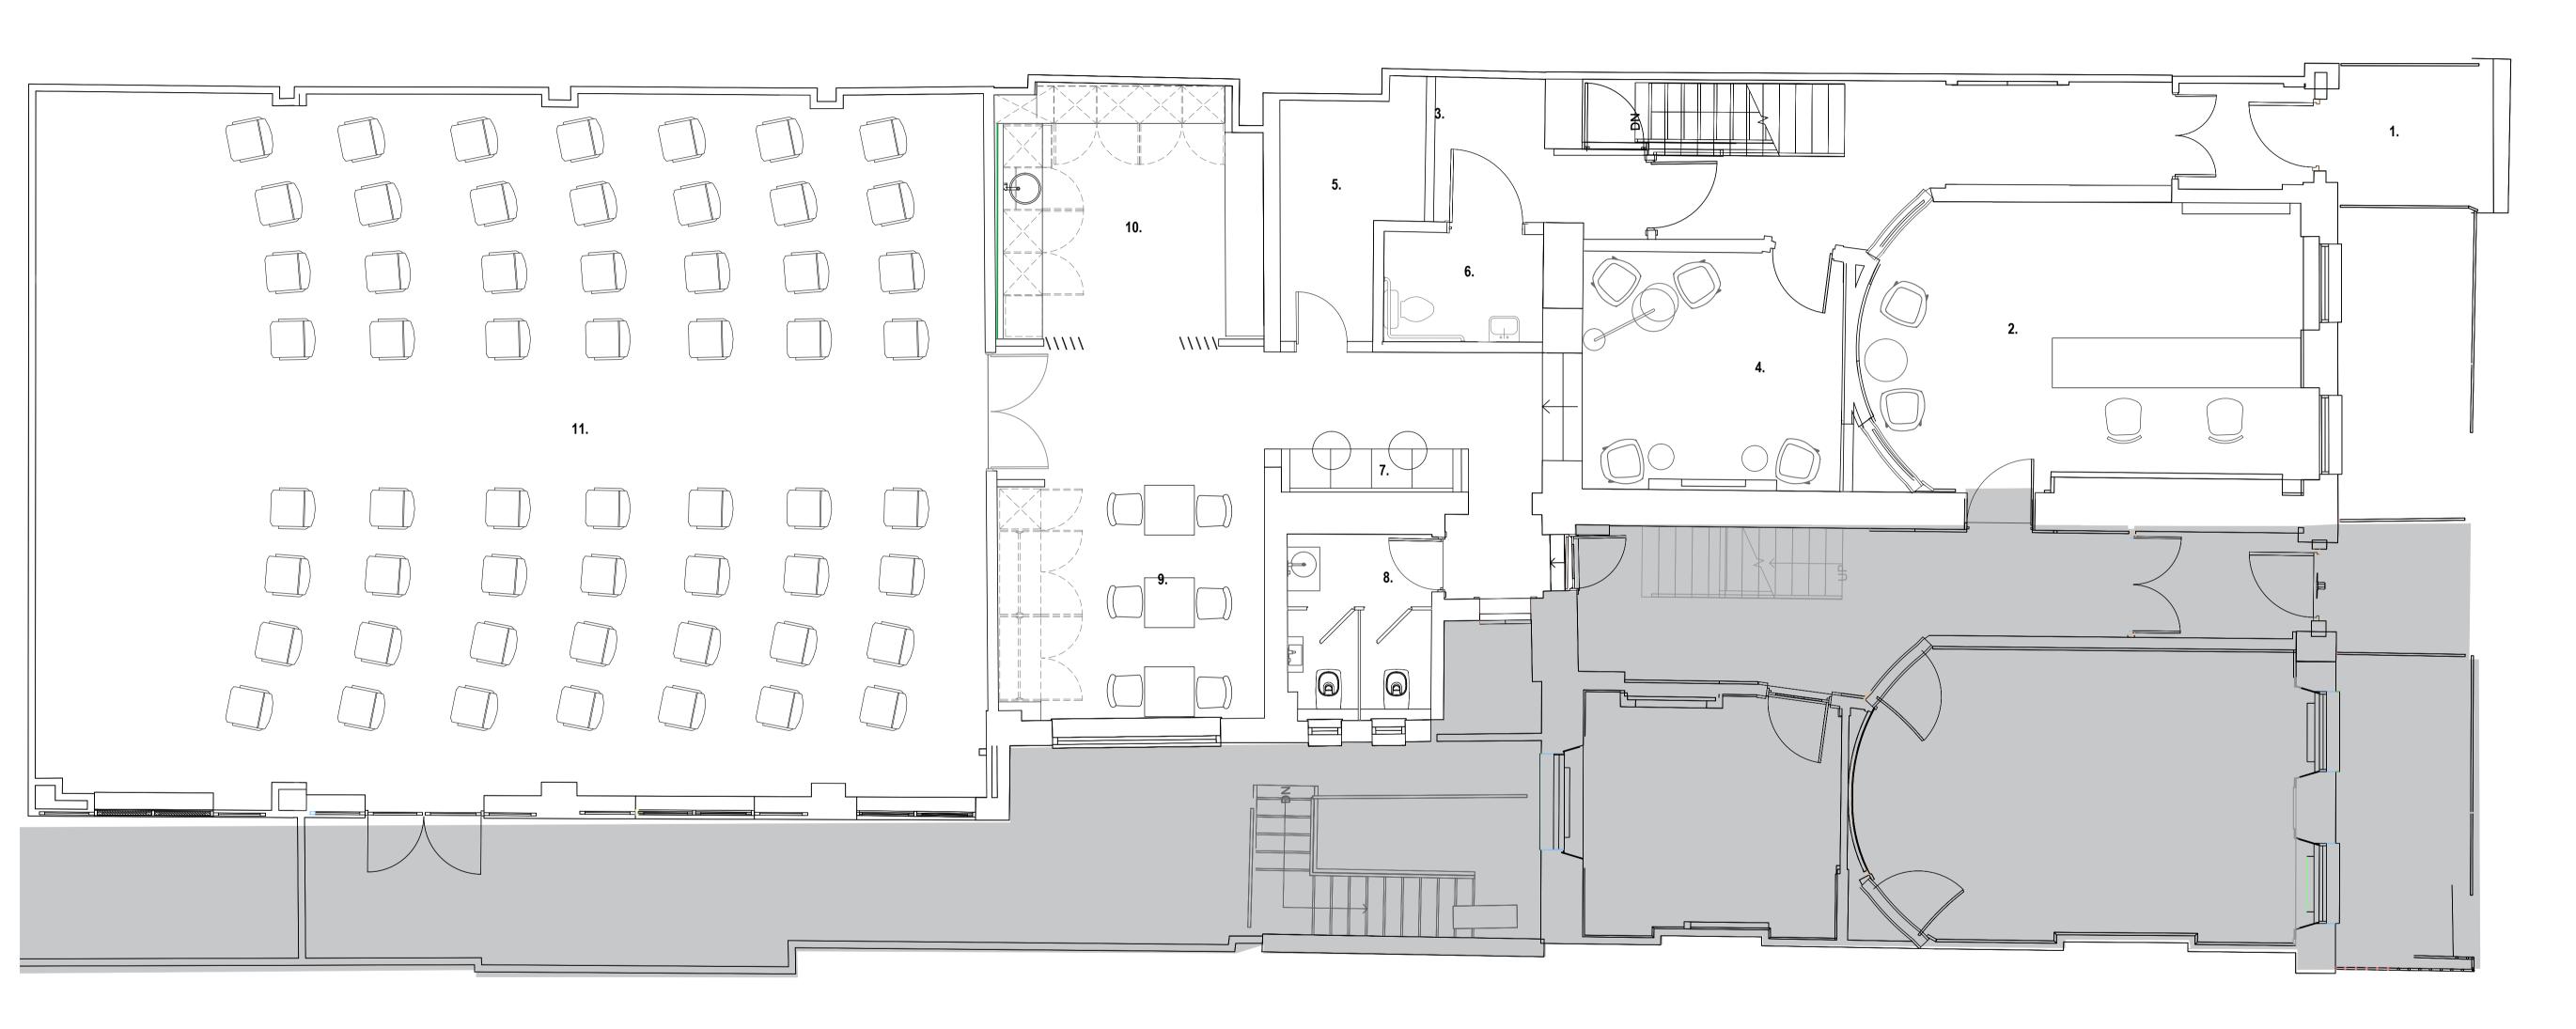

#### DRAWING NOTES:

- Structure to be confirmed by structural engineers.
  Subject to structural and M&E coordination.
  All dimensions are subject to a detailed site survey
  - All dimensions are subject to a detailed site s
- KEY1. Existing main entrance2. Reception areaPlacked off access
- Blocked off access
   Waiting area
   New storage room
   Accessible WC
- Accessible WC
   Banquette seating
   WCs
   New break out room
- 10. New tea point11. New seminar space

## DOUGHTY STREET CHAMBERS

53 / 54 DOUGHTY STREET

# GENERAL ARRANGEMENT Proposed Ground Floor

DRAWING NUMBER / REVISION