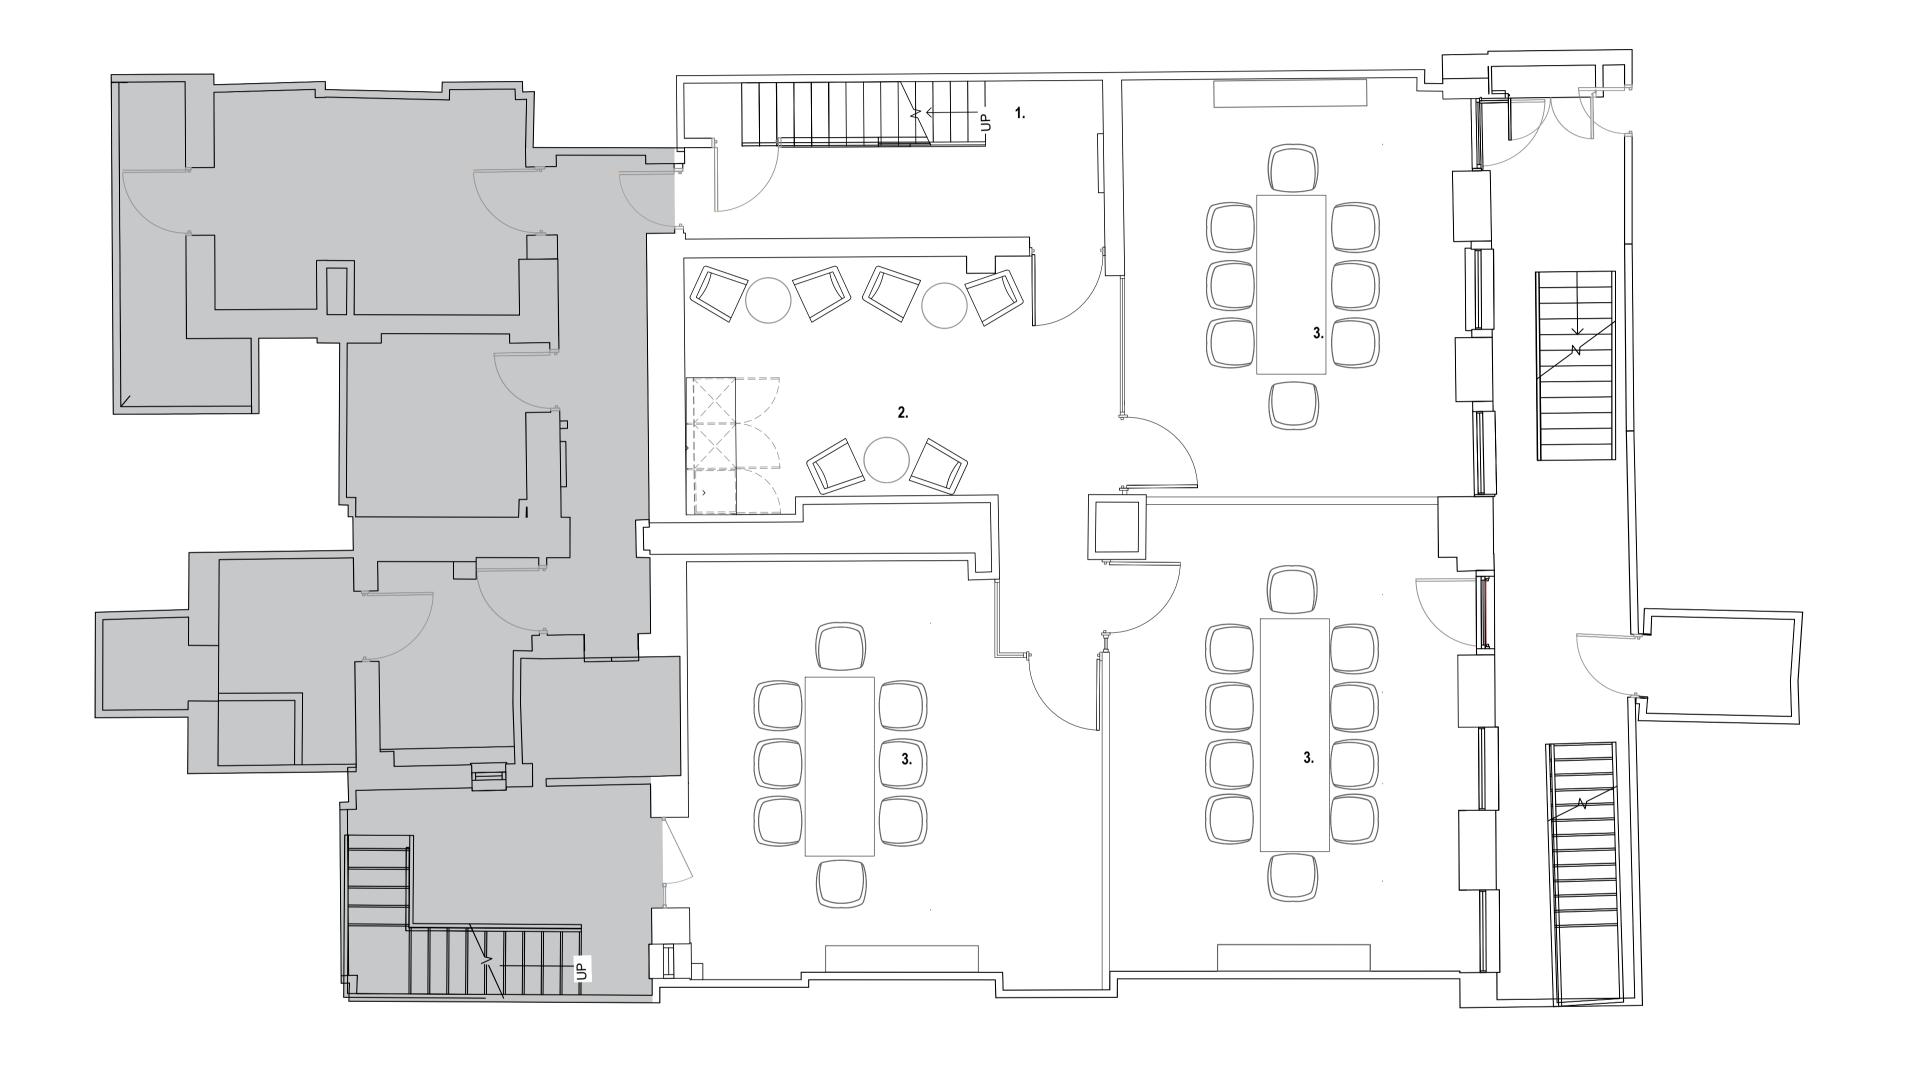

#### DRAWING NOTES:

- Structure to be confirmed by structural engineers.
  Subject to structural and M&E coordination.
  All dimensions are subject to a detailed site survey

KEY
 Existing stair down to basement
 New waiting area
 New meeting room

LEGEND

Area Outside of Application

 LISTED BUILDING CONSENT REV DESCRIPTION

JM EW 26.06.2017 BY CHK DATE

# GENERAL ARRANGEMENT Proposed Basement

DRAWING NUMBER / REVISION