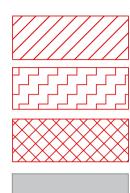

## STRIP OUT KEY

Strip out existing ceiling and M&E

Strip out lighting, retain existing ceiling.

Strip out bulk head ceiling

Not in scope

STRIP OUT Ground Floor

DRAWING NUMBER / REVISION

<sup>SCALE</sup> 1:50 @A1 1:100 @A3