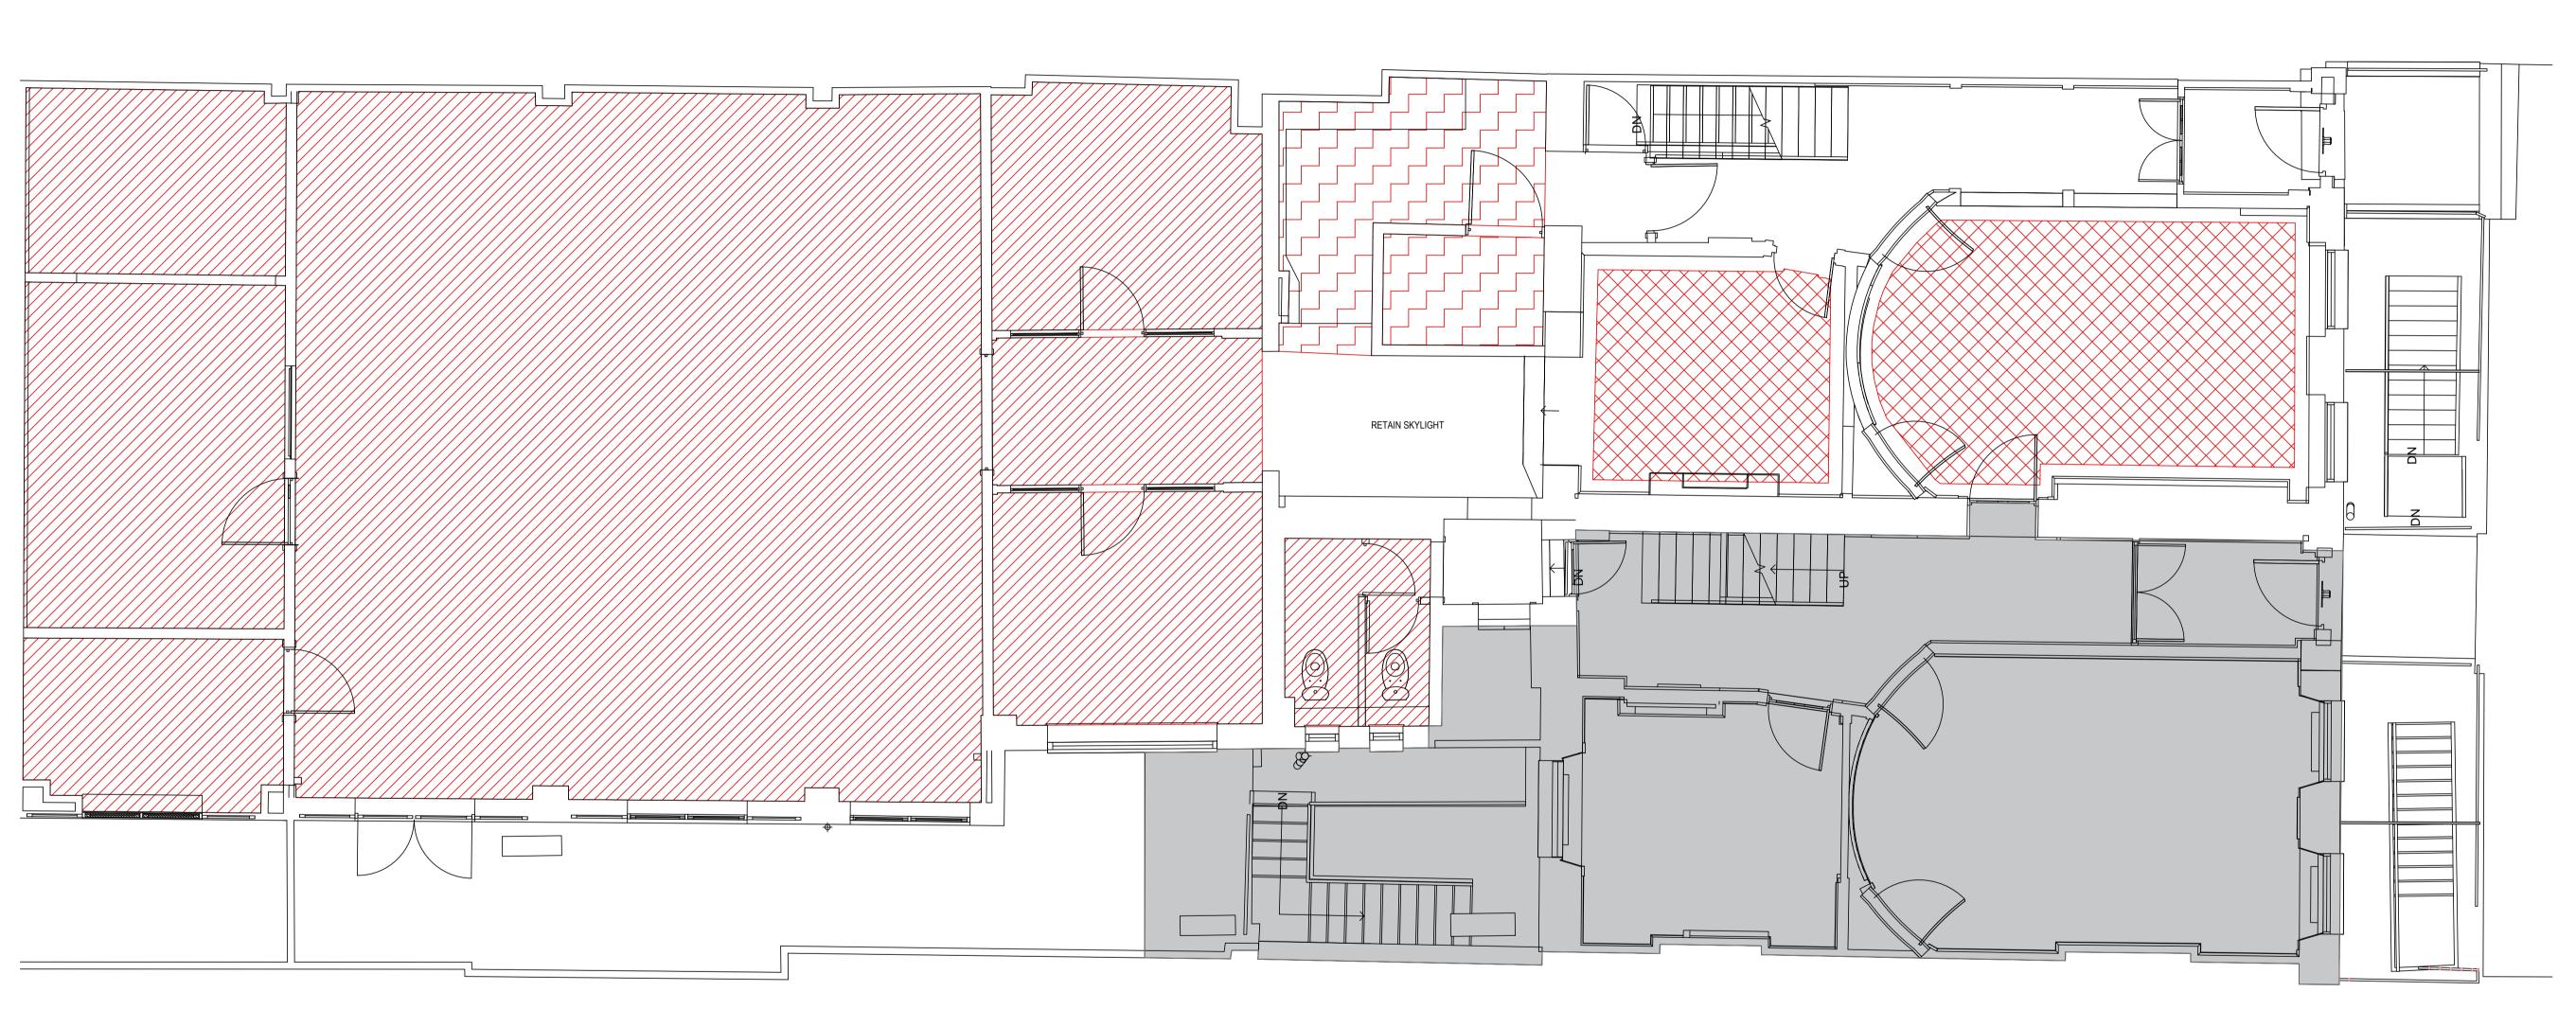

## STRIP OUT KEY

Strip out existing ceiling and M&E

Strip out lighting, retain existing ceiling.

Strip out bulk head ceiling

Not in scope

STRIP OUT Ground Floor

DRAWING NUMBER / REVISION

<sup>SCALE</sup> 1:50 @A1 1:100 @A3